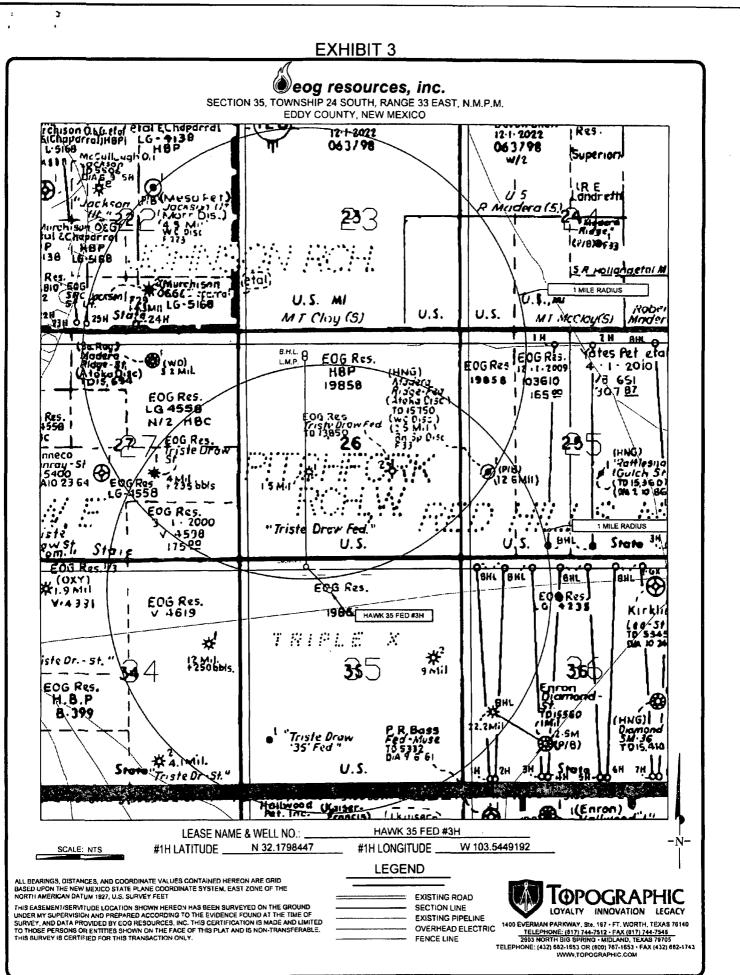

PROVIDED BY EOG RESOURCES, INC. THIS CERTIFICATION IS MADE AND LIMITED TO THOSE PERSONS OR ENTITIES SHOWN ON THE FACE OF THIS PLAT AND IS NON-TRANSFERABLE. THIS SURVEY IS CERTIFIED FOR THIS TRANSACTION ONLY.

ALL BEARINGS, DISTANCES, AND COORDINATE VALUES CONTAINED HEREON ARE GRID BASED UPON THE NEW MEXICO STATE PLANE COORDINATE SYSTEM, EAST ZONE OF THE NORTH AMERICAN DATUM 1927, U.S. SURVEY FEET.

S.ISURVEY.EOG MIDLANDHAWK JSIFWAL PRODUCTSU.O HAWKUSFED JH REVA.DWG 1/27/2014 11:01:33 AM svijaorana

5000'

1400 EVERMAN PARKWAY, Ste. 197 • FT. WORTH, TEXAS 76140 TELEPHONE: (817) 744-7512 • FAX (817) 744-7548 2903 NORTH BIG SPRING • MIDLAND, TEXAS 79705

TELEPHONE: (432) 682-1653 OR (600) 767-1653 + FAX (432) 682-1743 WWW.TOPOGRAPHIC.COM

Topographic

LOYALTY INNOVATION LEGACY

10000'

'n





VISURVENEOG MIN ANDIHAWA JSIFWAL PRODUCTSKO HAWKJSFED 3H REVADWG 1/30/2014 11:50.32 AM GOOM