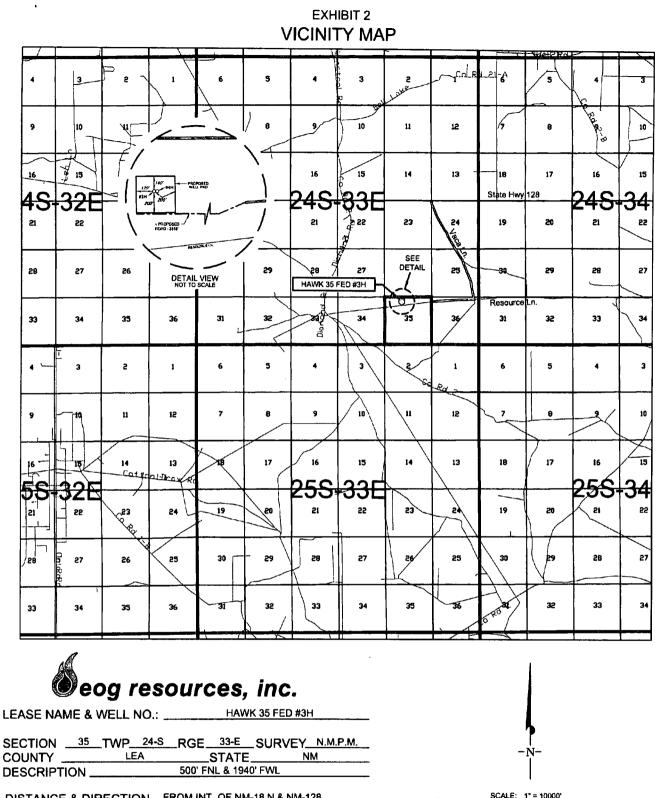

No allowable will be assigned to this completion until all interests have been consolidated or a non-standard unit has been approved by the division.

DISTANCE & DIRECTION FROM INT. OF NM-18 N & NM-128, GO WEST ON NM-128 W ±22.0 MILES, THENCE SOUTH (LEFT) ON VACA LN. ±2.3 MILES, THENCE WEST (RIGHT) ON RESOURCE LN. ±0.9 MILES, THENCE SOUTHWEST (LEFT) ON PROPOSED RD. ±3518 FEET TO A POINT SOUTH OF THE LOCATION.