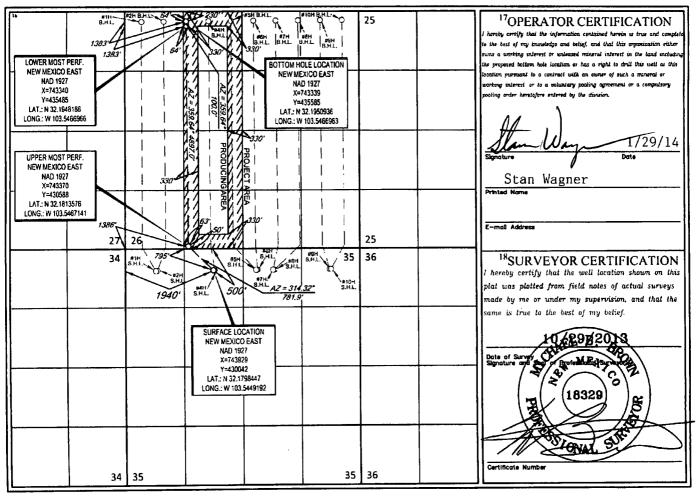

A CODA COD DODIO A TRONI D

LOOUTION AND

•

|                              |                          |                          | ELL LU                 |                            | N AND ACRI               | EAGE DEDICA                        | ATION PLAT    |                |             |  |
|------------------------------|--------------------------|--------------------------|------------------------|----------------------------|--------------------------|------------------------------------|---------------|----------------|-------------|--|
| API Number                   |                          |                          | <sup>2</sup> Pool Code |                            | <sup>3</sup> Pool Name   |                                    |               |                |             |  |
| 30-025-42406                 |                          |                          | 979                    | 00                         | Rei                      | Red Hills; Upper Bone Spring Shale |               |                |             |  |
| <sup>4</sup> Property Code   |                          |                          |                        | <sup>3</sup> Property Name |                          |                                    |               |                | Well Number |  |
| 314178                       |                          |                          |                        | HAWK 35 FED                |                          |                                    |               |                | #3H         |  |
| OGRID No.                    |                          |                          |                        | <sup>B</sup> Operator Name |                          |                                    |               |                | Elevation   |  |
| 7377                         |                          |                          |                        | EOG RESOURCES, INC.        |                          |                                    |               | 3              | 3510'       |  |
|                              |                          |                          |                        |                            | <sup>10</sup> Surface Lo | cation                             |               |                |             |  |
| UL or lot no.                | Section                  | Township                 | Range                  | Lot Ida                    | Feet from the            | North/South line                   | Feet from the | East/West line | County      |  |
| С                            | 35                       | 24-S                     | 33-E                   | -                          | 500'                     | NORTH                              | 1940'         | WEST           | LEA         |  |
| UL or lot po.                | Section                  | Township                 | Range                  | Lot Ida                    | Feet from the            | North/South line                   | Feet from the | East/West line | County      |  |
| С                            | 26                       | 24-S                     | 33-E                   |                            | 230'                     | NORTH                              | 1383'         | WEST           | LEA         |  |
| <sup>2</sup> Dedicated Acres | <sup>13</sup> Joint or 1 | Infili <sup>14</sup> Cor | solidation Cod         | e <sup>13</sup> Orde       | r No.                    |                                    |               | <b>b</b>       |             |  |
| 160                          |                          |                          |                        |                            |                          |                                    |               |                |             |  |

No allowable will be assigned to this completion until all interests have been consolidated or a non-standard unit has been approved by the division.

DISTANCE & DIRECTION FROM INT. OF NM-18 N & NM-128, GO WEST ON NM-128 W ±22.0 MILES, THENCE SOUTH (LEFT) ON VACA LN. ±2.3 MILES, THENCE WEST (RIGHT) ON RESOURCE LN. ±0.9 MILES, THENCE SOUTHWEST (LEFT) ON PROPOSED RD. ±3518 FEET TO A POINT SOUTH OF THE LOCATION.

THIS PROPOSED LOCATION SHOWN HEREON HAS BEEN SURVEYED ON THE GROUND UNDER MY SUPERVISION AND PREPARED ACCORDING TO THE EVIDENCE FOUND AT THE TIME OF SURVEY. AND DATA PROVIDED BY EOG RESOURCES, INC. THIS CERTIFICATION IS MADE AND LIMITED TO THOSE PERSONS OR ENTITIES SHOWN ON THE FACE OF THIS PLAT AND IS NON-TRANSFERABLE. THIS SURVEY IS CERTIFIED FOR THIS TRANSACTION ONLY.

ALL BEARINGS, DISTANCES, AND COORDINATE VALUES CONTAINED HEREON ARE GRID BASED UPON THE NEW MEXICO STATE PLANE COORDINATE SYSTEM, EAST ZONE OF THE NORTH AMERICAN DATUM 1927, U.S. SURVEY FEET.

S.ISURVEY.EOG MIDLANDHAWK JSIFWAL PRODUCTSU.O HAWKUSFED JH REVA.DWG 1/27/2014 11:01:33 AM svijaorana