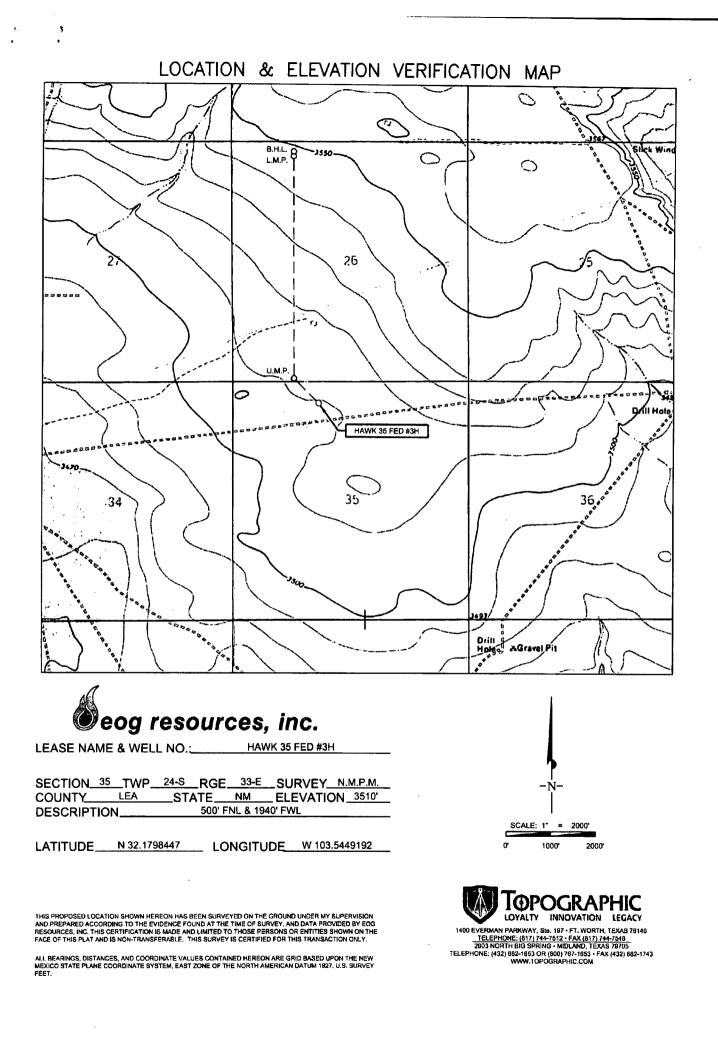

A CODA COD DODIO A TRONI D

LOOUTION AND

•

|                              |                          |                          | ELL LU                 |                            | N AND ACRI               | EAGE DEDICA                        | ATION PLAT    |                |             |  |
|------------------------------|--------------------------|--------------------------|------------------------|----------------------------|--------------------------|------------------------------------|---------------|----------------|-------------|--|
| API Number                   |                          |                          | <sup>2</sup> Pool Code |                            | <sup>3</sup> Pool Name   |                                    |               |                |             |  |
| 30-025-42406                 |                          |                          | 979                    | 00                         | Rei                      | Red Hills; Upper Bone Spring Shale |               |                |             |  |
| <sup>4</sup> Property Code   |                          |                          |                        | <sup>3</sup> Property Name |                          |                                    |               |                | Well Number |  |
| 314178                       |                          |                          |                        | HAWK 35 FED                |                          |                                    |               |                | #3H         |  |
| OGRID No.                    |                          |                          |                        | <sup>B</sup> Operator Name |                          |                                    |               |                | Elevation   |  |
| 7377                         |                          |                          |                        | EOG RESOURCES, INC.        |                          |                                    |               | 3              | 3510'       |  |
|                              |                          |                          |                        |                            | <sup>10</sup> Surface Lo | cation                             |               |                |             |  |
| UL or lot no.                | Section                  | Township                 | Range                  | Lot Ida                    | Feet from the            | North/South line                   | Feet from the | East/West line | County      |  |
| С                            | 35                       | 24-S                     | 33-E                   | -                          | 500'                     | NORTH                              | 1940'         | WEST           | LEA         |  |
| UL or lot po.                | Section                  | Township                 | Range                  | Lot Ida                    | Feet from the            | North/South line                   | Feet from the | East/West line | County      |  |
| С                            | 26                       | 24-S                     | 33-E                   |                            | 230'                     | NORTH                              | 1383'         | WEST           | LEA         |  |
| <sup>2</sup> Dedicated Acres | <sup>13</sup> Joint or 1 | Infili <sup>14</sup> Cor | solidation Cod         | e <sup>13</sup> Orde       | r No.                    |                                    |               | <b>b</b>       |             |  |
| 160                          |                          |                          |                        |                            |                          |                                    |               |                |             |  |

No allowable will be assigned to this completion until all interests have been consolidated or a non-standard unit has been approved by the division.

DISTANCE & DIRECTION FROM INT. OF NM-18 N & NM-128, GO WEST ON NM-128 W ±22.0 MILES, THENCE SOUTH (LEFT) ON VACA LN. ±2.3 MILES, THENCE WEST (RIGHT) ON RESOURCE LN. ±0.9 MILES, THENCE SOUTHWEST (LEFT) ON PROPOSED RD. ±3518 FEET TO A POINT SOUTH OF THE LOCATION.

THIS PROPOSED LOCATION SHOWN HEREON HAS BEEN SURVEYED ON THE GROUND UNDER MY SUPERVISION AND PREPARED ACCORDING TO THE EVIDENCE FOUND AT THE TIME OF SURVEY. AND DATA PROVIDED BY EOG RESOURCES, INC. THIS CERTIFICATION IS MADE AND LIMITED TO THOSE PERSONS OR ENTITIES SHOWN ON THE FACE OF THIS PLAT AND IS NON-TRANSFERABLE. THIS SURVEY IS CERTIFIED FOR THIS TRANSACTION ONLY.

ALL BEARINGS, DISTANCES, AND COORDINATE VALUES CONTAINED HEREON ARE GRID BASED UPON THE NEW MEXICO STATE PLANE COORDINATE SYSTEM, EAST ZONE OF THE NORTH AMERICAN DATUM 1927, U.S. SURVEY FEET.

S.ISURVEY.EOG MIDLANDHAWK JSIFWAL PRODUCTSU.O HAWKUSFED JH REVA.DWG 1/27/2014 11:01:33 AM svijaorana