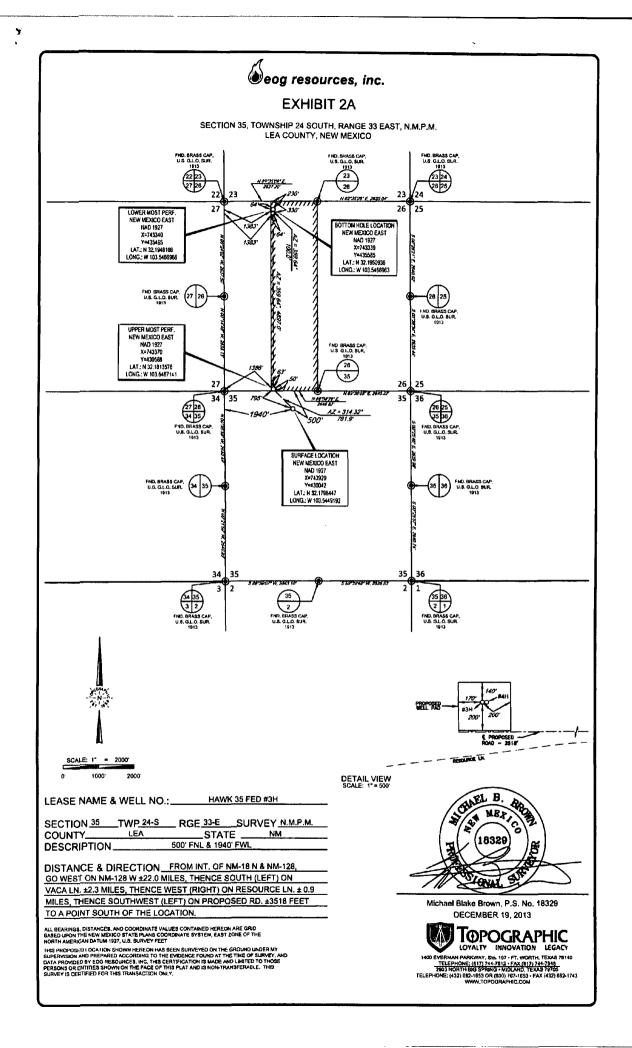

No allowable will be assigned to this completion until all interests have been consolidated or a non-standard unit has been approved by the division.

DISTANCE & DIRECTION FROM INT. OF NM-18 N & NM-128, GO WEST ON NM-128 W ±22.0 MILES, THENCE SOUTH (LEFT) ON VACA LN. ±2.3 MILES, THENCE WEST (RIGHT) ON RESOURCE LN. ±0.9 MILES, THENCE SOUTHWEST (LEFT) ON PROPOSED RD. ±3518 FEET TO A POINT SOUTH OF THE LOCATION.

THIS PROPOSED LOCATION SHOWN HEREON HAS BEEN SURVEYED ON THE GROUND UNDER MY SUPERVISION AND PREPARED ACCORDING TO THE EVIDENCE FOUND AT THE TIME OF SURVEY. AND DATA PROVIDED BY EOG RESOURCES, INC. THIS CERTIFICATION IS MADE AND LIMITED TO THOSE PERSONS OR ENTITIES SHOWN ON THE FACE OF THIS PLAT AND IS NON-TRANSFERABLE. THIS SURVEY IS CERTIFIED FOR THIS TRANSACTION ONLY.

ALL BEARINGS, DISTANCES, AND COORDINATE VALUES CONTAINED HEREON ARE GRID BASED UPON THE NEW MEXICO STATE PLANE COORDINATE SYSTEM, EAST ZONE OF THE NORTH AMERICAN DATUM 1927, U.S. SURVEY FEET.

S.ISURVEY.EOG MIDLANDHAWK JSIFWAL PRODUCTSU.O HAWKUSFED JH REVA.DWG 1/27/2014 11:01:33 AM svijaorana