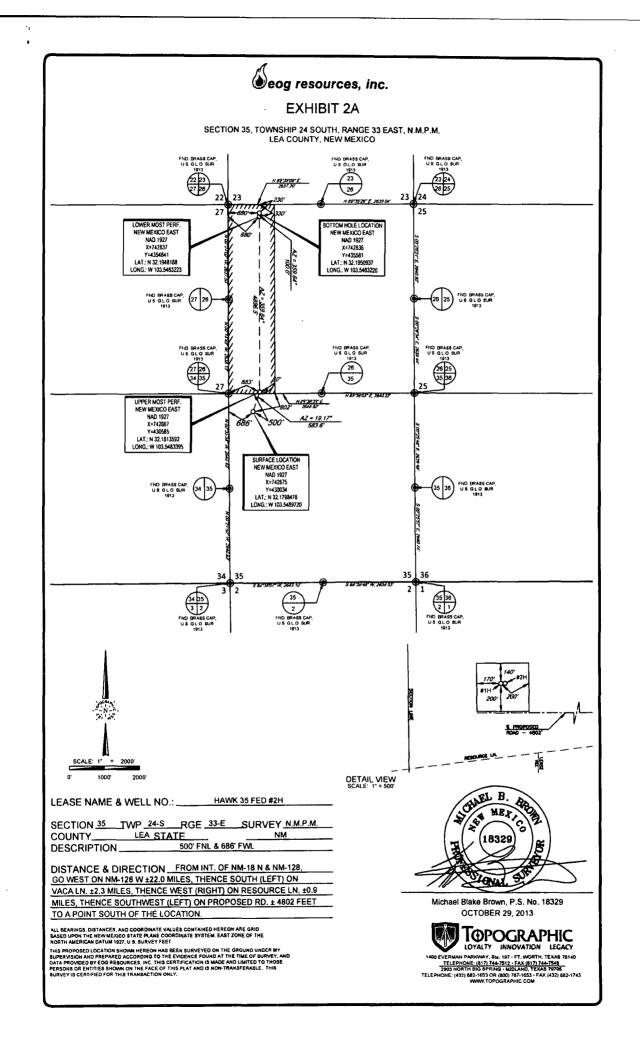

| District I<br>1625 N. French Dr., H<br>Phone: (575) 393-6161<br>District II<br>811 S. First St., Artesi<br>Phone: (575) 748-128:<br>District III<br>1000 Rio Brazos Road<br>Phone: (505) 334-6171<br>District IV<br>1220 S. St. Francis Dr.<br>Phone: (505) 476-3460                                                                                                                                                                                                                                                                                                                                                                                                                                                                                                                                                                                                                                                                                                                                                                                                                                                                                                                                                                                                                                                                                                                                                                                                                                                                                                                                                                                                                                                                                                                                                                                                               | <ol> <li>Fax: (575) 35</li> <li>a, NM 88210</li> <li>Fax: (575) 74</li> <li>i, Aztec, NM 87</li> <li>8 Fax: (505) 32</li> <li>., Sante Fe, NM</li> </ol> | 93-0720<br>18-9720<br>7410<br>18-6 R00<br>187505<br>76-3462<br>FE | 0CD                             |                               | Depart<br>ONSERVA<br>220 South St<br>Sante Fe, N | Natural Resour<br>tment<br>TION DIVISIO<br>t. Francis Dr.<br>MM 87505 | N                  | Submit o             | FORM C-102<br>Revised August 1, 2011<br>one copy to appropriate<br>District Office<br>AMENDED REPORT |  |
|------------------------------------------------------------------------------------------------------------------------------------------------------------------------------------------------------------------------------------------------------------------------------------------------------------------------------------------------------------------------------------------------------------------------------------------------------------------------------------------------------------------------------------------------------------------------------------------------------------------------------------------------------------------------------------------------------------------------------------------------------------------------------------------------------------------------------------------------------------------------------------------------------------------------------------------------------------------------------------------------------------------------------------------------------------------------------------------------------------------------------------------------------------------------------------------------------------------------------------------------------------------------------------------------------------------------------------------------------------------------------------------------------------------------------------------------------------------------------------------------------------------------------------------------------------------------------------------------------------------------------------------------------------------------------------------------------------------------------------------------------------------------------------------------------------------------------------------------------------------------------------|----------------------------------------------------------------------------------------------------------------------------------------------------------|-------------------------------------------------------------------|---------------------------------|-------------------------------|--------------------------------------------------|-----------------------------------------------------------------------|--------------------|----------------------|------------------------------------------------------------------------------------------------------|--|
|                                                                                                                                                                                                                                                                                                                                                                                                                                                                                                                                                                                                                                                                                                                                                                                                                                                                                                                                                                                                                                                                                                                                                                                                                                                                                                                                                                                                                                                                                                                                                                                                                                                                                                                                                                                                                                                                                    | 1                                                                                                                                                        |                                                                   | ELEQU                           |                               | N AND ACR                                        | REAGE DEDICA                                                          |                    |                      | <u> </u>                                                                                             |  |
| API Number<br>30-025- 42405                                                                                                                                                                                                                                                                                                                                                                                                                                                                                                                                                                                                                                                                                                                                                                                                                                                                                                                                                                                                                                                                                                                                                                                                                                                                                                                                                                                                                                                                                                                                                                                                                                                                                                                                                                                                                                                        |                                                                                                                                                          |                                                                   | 979                             | <sup>2</sup> Pool Code<br>900 | R                                                | <sup>3</sup> Pool Name<br>Red Hills; Upper Bone Spring Shale          |                    |                      | e .                                                                                                  |  |
| <sup>1</sup> Property Code<br>314178                                                                                                                                                                                                                                                                                                                                                                                                                                                                                                                                                                                                                                                                                                                                                                                                                                                                                                                                                                                                                                                                                                                                                                                                                                                                                                                                                                                                                                                                                                                                                                                                                                                                                                                                                                                                                                               |                                                                                                                                                          | <sup>3</sup> Property Name<br>HAWK 35 FED                         |                                 |                               |                                                  |                                                                       |                    |                      | <sup>°</sup> Well Number<br>#2H                                                                      |  |
| <sup>7</sup> 0GRID №.<br>7377                                                                                                                                                                                                                                                                                                                                                                                                                                                                                                                                                                                                                                                                                                                                                                                                                                                                                                                                                                                                                                                                                                                                                                                                                                                                                                                                                                                                                                                                                                                                                                                                                                                                                                                                                                                                                                                      |                                                                                                                                                          | <sup>8</sup> Operator Name<br>EOG RESOURCES, INC.                 |                                 |                               |                                                  |                                                                       |                    |                      | <sup>9</sup> Elevation<br>3508'                                                                      |  |
| In the second seco |                                                                                                                                                          |                                                                   |                                 |                               | <sup>10</sup> Surface L                          | ocation                                                               |                    |                      |                                                                                                      |  |
| UL or lot no.<br>D                                                                                                                                                                                                                                                                                                                                                                                                                                                                                                                                                                                                                                                                                                                                                                                                                                                                                                                                                                                                                                                                                                                                                                                                                                                                                                                                                                                                                                                                                                                                                                                                                                                                                                                                                                                                                                                                 | Section<br>35                                                                                                                                            | Township<br>24–S                                                  | Range<br>33–E                   | Lot Idn<br>—                  | Feet from the 500'                               | North/South line<br>NORTH                                             | Feet from the 686' | East/West li<br>WEST | ne County<br>LEA                                                                                     |  |
| UL or lot no.<br>D<br><sup>12</sup> Dedicated Acres                                                                                                                                                                                                                                                                                                                                                                                                                                                                                                                                                                                                                                                                                                                                                                                                                                                                                                                                                                                                                                                                                                                                                                                                                                                                                                                                                                                                                                                                                                                                                                                                                                                                                                                                                                                                                                | Section<br><b>26</b>                                                                                                                                     | 24-S                                                              | Range<br>33–E<br>nsolidation Co | _                             | Feet from the<br><b>230'</b><br>er No,           | North/South line<br>NORTH                                             | Feet from the 880' | East/West li<br>WEST | ine County<br>LEA                                                                                    |  |
| 160                                                                                                                                                                                                                                                                                                                                                                                                                                                                                                                                                                                                                                                                                                                                                                                                                                                                                                                                                                                                                                                                                                                                                                                                                                                                                                                                                                                                                                                                                                                                                                                                                                                                                                                                                                                                                                                                                | -                                                                                                                                                        |                                                                   |                                 |                               |                                                  |                                                                       |                    |                      |                                                                                                      |  |