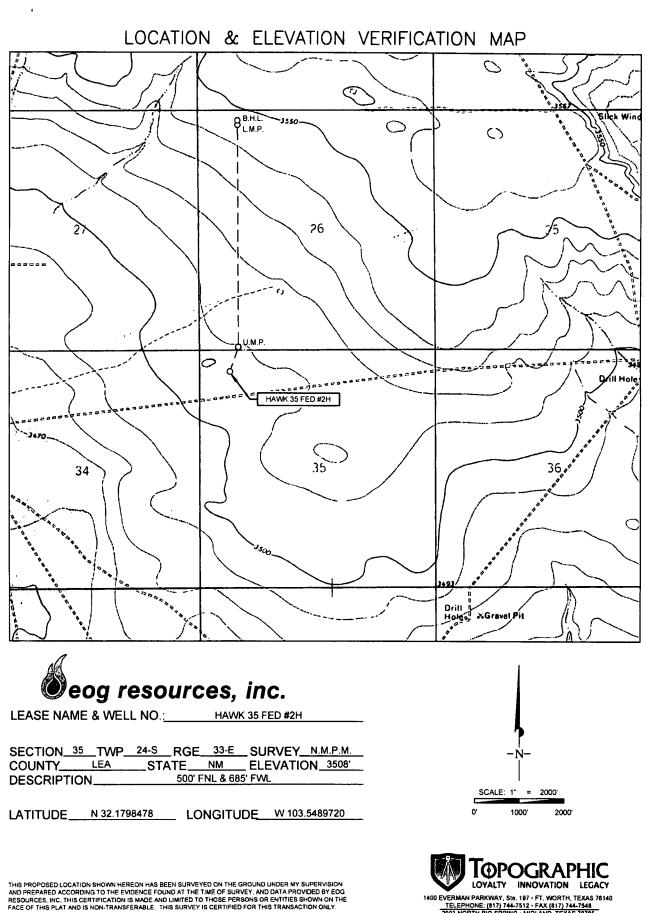

| 35 36 | HI 16329 &                                                                                                                                                                                                                                                                                                                                                                                                                                                                                                    | 2                                                             |

R FEB 0 3 2015



S:ISURVEYEOG\_MIDLANDHAWK\_35FINAL\_PRODUCTSLO\_HAWK35FED\_2H\_REV4.DWG\_1/27/2014\_10:54:39 AM\_svillagrana







ALL BEARINGS, DISTANCES, AND COORDINATE VALUES CONTAINED HEREON ARE GRID BASED UPON THE NEW MEXICO STATE PLANE COORDINATE SYSTEM, EAST ZONE OF THE NORTH AMERICAN DATUM 1927, U.S. SURVEY FEET.

ť.



SASURVEYEOQ\_MOLANDHAINX\_334FINAL\_PRODUCTSISAETCHASK\_HAINCISFED\_IH-IOH\_INFRASTRUCTURE\_MAP\_REVADING 1242014 220:00 PHI constan

\* ;

;