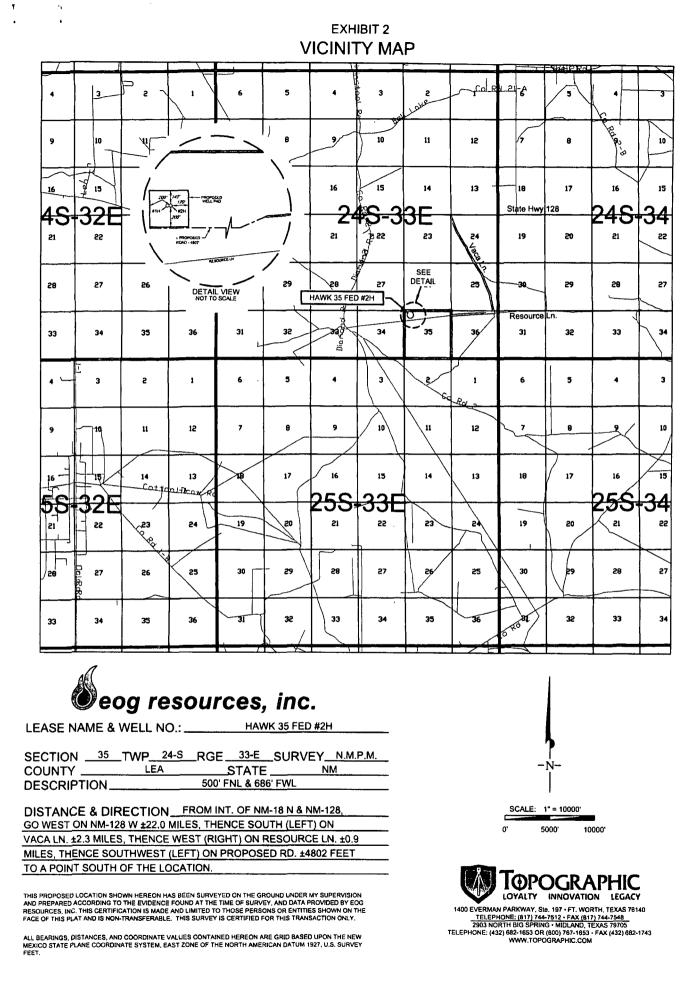

| District I<br>1625 N. French Dr., H<br>Phone: (575) 393-6161<br>District II<br>811 S. First St., Artesi<br>Phone: (575) 748-128:<br>District III<br>1000 Rio Brazos Road<br>Phone: (505) 334-6171<br>District IV<br>1220 S. St. Francis Dr.<br>Phone: (505) 476-3460                                                                                                                                                                                                                                                                                                                                                                                                                                                                                                                                                                                                                                                                                                                                                                                                                                                                                                                                                                                                                                                                                                                                                                                                                                                                                                                                                                                                                                                                                                                                                                                                               | <ol> <li>Fax: (575) 35</li> <li>a, NM 88210</li> <li>Fax: (575) 74</li> <li>i, Aztec, NM 87</li> <li>8 Fax: (505) 32</li> <li>., Sante Fe, NM</li> </ol> | 93-0720<br>18-9720<br>7410<br>18-6 R00<br>187505<br>76-3462<br>FE | 0CD                             |                               | Depart<br>ONSERVA<br>220 South St<br>Sante Fe, N | Natural Resour<br>tment<br>TION DIVISIO<br>t. Francis Dr.<br>MM 87505 | N                  | Submit o             | FORM C-102<br>Revised August 1, 2011<br>one copy to appropriate<br>District Office<br>AMENDED REPORT |  |
|------------------------------------------------------------------------------------------------------------------------------------------------------------------------------------------------------------------------------------------------------------------------------------------------------------------------------------------------------------------------------------------------------------------------------------------------------------------------------------------------------------------------------------------------------------------------------------------------------------------------------------------------------------------------------------------------------------------------------------------------------------------------------------------------------------------------------------------------------------------------------------------------------------------------------------------------------------------------------------------------------------------------------------------------------------------------------------------------------------------------------------------------------------------------------------------------------------------------------------------------------------------------------------------------------------------------------------------------------------------------------------------------------------------------------------------------------------------------------------------------------------------------------------------------------------------------------------------------------------------------------------------------------------------------------------------------------------------------------------------------------------------------------------------------------------------------------------------------------------------------------------|----------------------------------------------------------------------------------------------------------------------------------------------------------|-------------------------------------------------------------------|---------------------------------|-------------------------------|--------------------------------------------------|-----------------------------------------------------------------------|--------------------|----------------------|------------------------------------------------------------------------------------------------------|--|
|                                                                                                                                                                                                                                                                                                                                                                                                                                                                                                                                                                                                                                                                                                                                                                                                                                                                                                                                                                                                                                                                                                                                                                                                                                                                                                                                                                                                                                                                                                                                                                                                                                                                                                                                                                                                                                                                                    | 1                                                                                                                                                        |                                                                   | ELEQU                           |                               | N AND ACR                                        | REAGE DEDICA                                                          |                    |                      | <u> </u>                                                                                             |  |
| API Number<br>30-025- 42405                                                                                                                                                                                                                                                                                                                                                                                                                                                                                                                                                                                                                                                                                                                                                                                                                                                                                                                                                                                                                                                                                                                                                                                                                                                                                                                                                                                                                                                                                                                                                                                                                                                                                                                                                                                                                                                        |                                                                                                                                                          |                                                                   | 979                             | <sup>2</sup> Pool Code<br>900 | R                                                | <sup>3</sup> Pool Name<br>Red Hills; Upper Bone Spring Shale          |                    |                      | e .                                                                                                  |  |
| <sup>1</sup> Property Code<br>314178                                                                                                                                                                                                                                                                                                                                                                                                                                                                                                                                                                                                                                                                                                                                                                                                                                                                                                                                                                                                                                                                                                                                                                                                                                                                                                                                                                                                                                                                                                                                                                                                                                                                                                                                                                                                                                               |                                                                                                                                                          | <sup>3</sup> Property Name<br>HAWK 35 FED                         |                                 |                               |                                                  |                                                                       |                    |                      | <sup>°</sup> Well Number<br>#2H                                                                      |  |
| <sup>7</sup> 0GRID №.<br>7377                                                                                                                                                                                                                                                                                                                                                                                                                                                                                                                                                                                                                                                                                                                                                                                                                                                                                                                                                                                                                                                                                                                                                                                                                                                                                                                                                                                                                                                                                                                                                                                                                                                                                                                                                                                                                                                      |                                                                                                                                                          | <sup>8</sup> Operator Name<br>EOG RESOURCES, INC.                 |                                 |                               |                                                  |                                                                       |                    |                      | <sup>9</sup> Elevation<br>3508'                                                                      |  |
| In the second seco |                                                                                                                                                          |                                                                   |                                 |                               | <sup>10</sup> Surface L                          | ocation                                                               |                    |                      |                                                                                                      |  |
| UL or lot no.<br>D                                                                                                                                                                                                                                                                                                                                                                                                                                                                                                                                                                                                                                                                                                                                                                                                                                                                                                                                                                                                                                                                                                                                                                                                                                                                                                                                                                                                                                                                                                                                                                                                                                                                                                                                                                                                                                                                 | Section<br>35                                                                                                                                            | Township<br>24–S                                                  | Range<br>33–E                   | Lot Idn<br>—                  | Feet from the 500'                               | North/South line<br>NORTH                                             | Feet from the 686' | East/West li<br>WEST | ne County<br>LEA                                                                                     |  |
| UL or lot no.<br>D<br><sup>12</sup> Dedicated Acres                                                                                                                                                                                                                                                                                                                                                                                                                                                                                                                                                                                                                                                                                                                                                                                                                                                                                                                                                                                                                                                                                                                                                                                                                                                                                                                                                                                                                                                                                                                                                                                                                                                                                                                                                                                                                                | Section<br><b>26</b>                                                                                                                                     | 24-S                                                              | Range<br>33–E<br>nsolidation Co | _                             | Feet from the<br><b>230'</b><br>er No,           | North/South line<br>NORTH                                             | Feet from the 880' | East/West li<br>WEST | ine County<br>LEA                                                                                    |  |
| 160                                                                                                                                                                                                                                                                                                                                                                                                                                                                                                                                                                                                                                                                                                                                                                                                                                                                                                                                                                                                                                                                                                                                                                                                                                                                                                                                                                                                                                                                                                                                                                                                                                                                                                                                                                                                                                                                                | -                                                                                                                                                        |                                                                   |                                 |                               |                                                  |                                                                       |                    |                      |                                                                                                      |  |