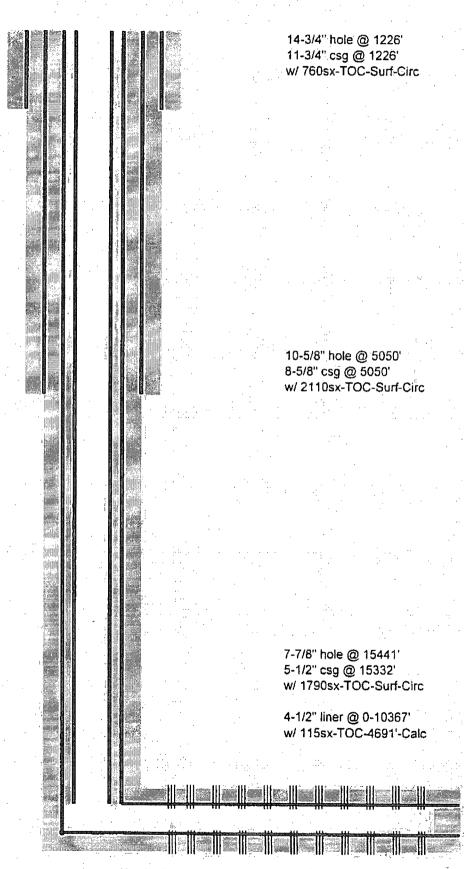

| ошнист Сору то суулориясы жанке<br>Оббор                                                                                                                                                                                                        | State of Inch Michiga                            | 1 01HI C-105                                         |
|-------------------------------------------------------------------------------------------------------------------------------------------------------------------------------------------------------------------------------------------------|--------------------------------------------------|------------------------------------------------------|
| Office  District 1 - (575) 393-6161  1625 N. French Dr., Hobbs, NM 88240  District 1 - (575) 748, 1393                                                                                                                                          | Minerals and Natural Resources                   | Revised July-18, 2013 WELL API NO.                   |
| - District II - (575) 748-1283<br>- 811 S. First St., Artesia, NM 88210                                                                                                                                                                         | CONSERVATION DIVISION 1220 South St. Francis Dr. | 30-025-41462<br>5. Indicate Type of Lease            |
| District III - (505) 334-6178 UAN Z 9 ZU 1000 Rio Brazos Rd., Aztec, NM 87410                                                                                                                                                                   |                                                  | STATE FEE                                            |
| * 1220 S. St. Francis Dr., Santa Fe, NMRECEIVE                                                                                                                                                                                                  | Santa Fe, NM 87505                               | 6. State Oil & Gas Lease No.                         |
| 87505                                                                                                                                                                                                                                           |                                                  | 7. Lease Name or Unit Agreement Name                 |
| SUNDRY NOTICES AND I<br>(DO NOT USE THIS FORM FOR PROPOSALS TO DRI                                                                                                                                                                              | LL OR TO DEEPEN OR PLUG BACK TO A                |                                                      |
| DIFFERENT RESERVOIR. USE "MPLICATION FOR PROPOSALS.)                                                                                                                                                                                            | PERMIT" (FORM C-101) FOR SUCH                    | Capperhead 18 State                                  |
| I. Type of Well: Oil Well Gas Well                                                                                                                                                                                                              | Other                                            | 8. Well Number 4H                                    |
| 2. Name of Operator OXY USA INC                                                                                                                                                                                                                 | _                                                | 9. OGRID Number 16696                                |
| 3. Address of Operator P.O. Paox 50250 N                                                                                                                                                                                                        | Midland, Tx 79710                                | 10. Pool name or Wildcat<br>Triple X Brue Spring, W. |
| 4. Well Location Unit Letter B: 340 feet from the North line and 1980 feet from the East line                                                                                                                                                   |                                                  |                                                      |
| Section 18 Township 24 S Range 33 E NMPM County Lea                                                                                                                                                                                             |                                                  |                                                      |
| 11. Elevation (Show whether DR, RKB, RT, GR, etc.) 3670 GR                                                                                                                                                                                      |                                                  |                                                      |
| 12. Check Appropriate Box to Indicate Nature of Notice, Report or Other Data                                                                                                                                                                    |                                                  |                                                      |
| NOTICE OF INTENTION TO: SUBSEQUENT REPORT OF:                                                                                                                                                                                                   |                                                  |                                                      |
| PERFORM REMEDIAL WORK ☐ PLUG AND ABANDON ☐ REMEDIAL WORK ☐ ALTERING CASING ☐ TEMPORARILY ABANDON ☐ CHANGE PLANS ☐ COMMENCE DRILLING OPNS ☐ P AND A ☐                                                                                            |                                                  |                                                      |
|                                                                                                                                                                                                                                                 | E COMPL CASING/CEMEN                             | ,                                                    |
| DOWNHOLE COMMINGLE                                                                                                                                                                                                                              |                                                  |                                                      |
| CLOSED-LOOP SYSTEM  OTHER:                                                                                                                                                                                                                      | OTHER! CA                                        | rpletion of                                          |
| 13. Describe proposed or completed operations: (Clearly state all pertinent details, and give pertinent dates, including estimated date                                                                                                         |                                                  |                                                      |
| of starting any proposed work). SEE RULE 19.15.7.14 NMAC. For Multiple Completions: Attach wellbore diagram of proposed completion or recompletion.                                                                                             |                                                  |                                                      |
| RU CTU 5/24/14, RIH & Tag PBTD @ 15267', pressure test csg to 9800# for 30 min & lost 10# total, good test. RIH & perf                                                                                                                          |                                                  |                                                      |
| @ 15087-14815, 14728-14553, 14352-14144, 14000-13780, 13668-13466, 13322-13095, 12935-12673, 12600-12393,                                                                                                                                       |                                                  |                                                      |
| 12288-12016, 11904-11674, 11519-11296, 11214-10925' Total 372 holes. Frac in 10 stages w/ 105492g Treated Water                                                                                                                                 |                                                  |                                                      |
| + 31745g 15% HCl acid + 2141155g 20# BXL w/ 2812442# sand, RD Nabor. RIH to clean out well, run tracer svy, isolated collar leak @ 8925', RIH w/ csg inspection log, possible part @ 8925'. RU start to mill out plugs and clean out to 15267', |                                                  |                                                      |
| POOH. RIH & set plug @ 10362'. ND Frac stack, NU BOP, RIH w/ 4-1/2" 11.6# Ultra-flush L-80 BTC liner & tag plug @                                                                                                                               |                                                  |                                                      |
| 10354', PUH 1" & set @ 10353', M&P 20bbl spacer w/ red dye followed by 115sx Super H w/ additives, calc TOC 4691'.                                                                                                                              |                                                  |                                                      |
| RIH & tag up @ 10319', drill out cement, shoe, push plug down to 15251', pump sweeps, clean out hole. POOH, flow to                                                                                                                             |                                                  |                                                      |
| clean up and test well for potential.                                                                                                                                                                                                           |                                                  |                                                      |
|                                                                                                                                                                                                                                                 | 1                                                | <u>,                                    </u>         |
| Spud Date: 4/16/14                                                                                                                                                                                                                              | Rig Release Date: 5/12                           | (14                                                  |
|                                                                                                                                                                                                                                                 |                                                  |                                                      |
| I hereby certify that the information above-is true and complete to the best of my knowledge and belief.                                                                                                                                        |                                                  |                                                      |
| SIGNATURE SIGNATURE                                                                                                                                                                                                                             | TITLE Regulation Coordina                        | DATE 11/19/14                                        |
| Type or print name Jana Mendiola                                                                                                                                                                                                                | E-mail address: janalyn_n                        | A 1                                                  |
| For State Use Only                                                                                                                                                                                                                              |                                                  |                                                      |
| APPROVED BY: TITLE Petroleum Engineer DATE 0/29/15                                                                                                                                                                                              |                                                  |                                                      |
| Conditions of Approval (11 axy):                                                                                                                                                                                                                |                                                  |                                                      |

OXY USA Inc. Copperhead 18 State #4H API No. 30-025-41462

Perfs @ 10925-15087'

TD-15441'M 10979'V