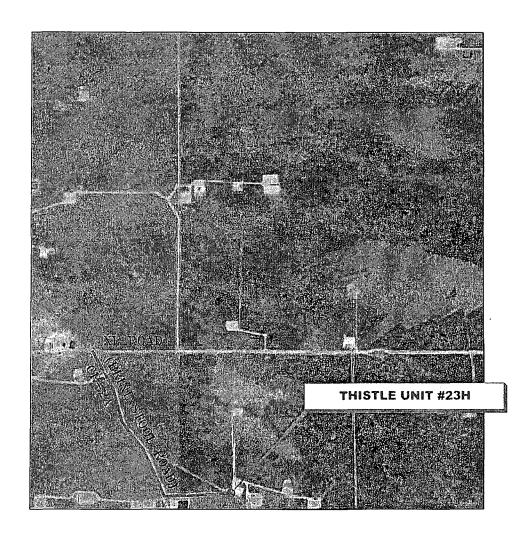

## VICINITY MAP

NOT TO SCALE

SECTION 34, TWP. 23 SOUTH, RGE. 33 EAST, N. M. P. M., LEA CO., NEW MEXICO

| <b>OPERATOR:</b> | Devon | Enerav | LOCA |
|------------------|-------|--------|------|

Production Company, L. P.

LEASE: Thistle Unit
WELL NO.: #23H

LOCATION: 89' FSL & 1200' FWL

ELEVATION: 3632'

Tirm No.: TX 10193838 NM 4655451

Copyright 2014 - All Rights Reserved

SCALE: NTS

| $\vdash$ |          |      |  |  |
|----------|----------|------|--|--|
|          |          |      |  |  |
|          |          |      |  |  |
| NO.      | REVISION | DATE |  |  |
|          |          |      |  |  |

JOB NO.: LS140509 DWG. NO.: 140509VM RKU

308 W. BROADWAY ST., HOBBS, NM 88240 (575) 964-8200

SCALE: NTS

DATE: 12-1-14

SURVEYED BY:IE/DH

DRAWN BY: JC

APPROVED BY: REB

SHEET: 2 OF 5