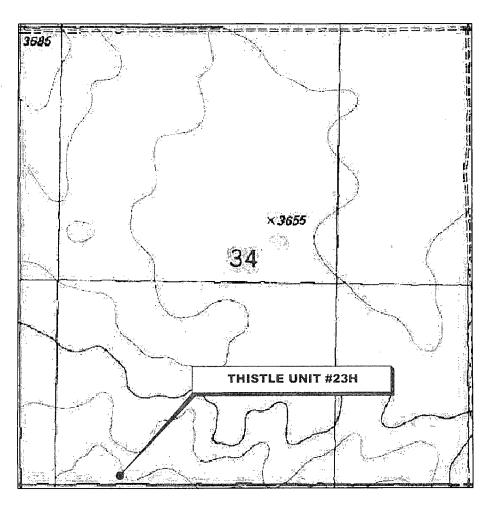

## LOCATION VERIFICATION MAP

SECTION 34, TWP. 23 SOUTH, RGE. 33 EAST, N. M. P. M., LEA CO., NEW MEXICO

OPERATOR: Devon Energy

Production Company, L. P.

LEASE: Thistle Unit

WELL NO.: #23H

ELEVATION: 3632'

LOCATION: 89' FSL & 1200' FWL

CONTOUR INTERVAL: 10'

USGS TOPO. SOURCE MAP:

Tip Top Wells, NM (1984)

Tirm No.: TX 10193838 NM 4655451

Copyright 2014 - All Rights Reserved

NO. REVISION DATE

JOB NO.: LS140509 DWG. NO.: 140509LVM RRC

308 W. BROADWAY ST., HOBBS, NM 88240 (575) 964-8200

SCALE: 1"=1000'
DATE: 12-1-14
SURVEYED BY: IE/DH
DRAWN BY: JC
APPROVED BY: REB

SHEET: 1 OF 5