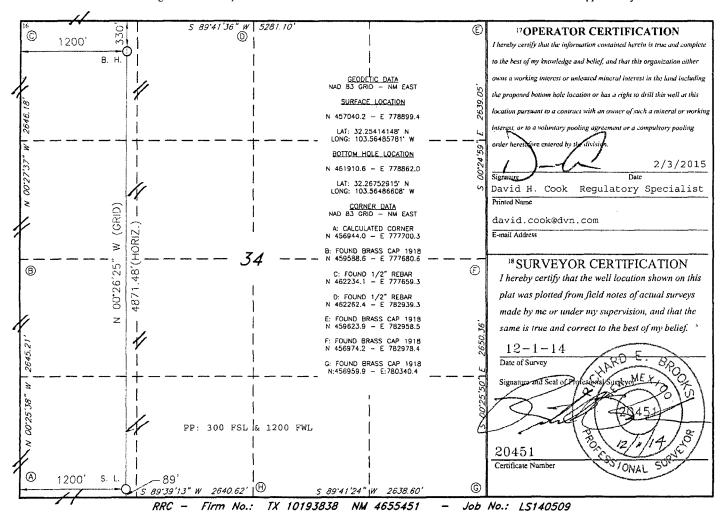

☐ AMENDED REPORT

WELL LOCATION AND ACREAGE DEDICATION PLAT Brinn Madera; DELAWARE 1 API Number 0-025-42 Property Code 5 Property Name 6 Well Number 30884 THISTLE UNIT 23H OGRID NO 6137 8 Operator Name 9 Elevation DEVON ENERGY PRODUCTION COMPANY, L. P. 3632' 10 Surface Location UL or lot no. Section Township Range Lot Idn Feet from the Feet From the East/West line North/South line County SOUTH 23S 33E 89 M 34 1200 WEST LEA Bottom Hole Location If Different From Surface UL or lot no. Section Township Range Lot Idn Feet from the North/South line Feet from the East/West line County **23S** 33E 330 1200 WEST n 34 NORTH LEA 12 Dedicated Acres 13 Joint or Infill 14 Consolidation Code 15 Order No. 160

No allowable will be assigned to this completion until all interest have been consolidated or a non-standard unit has been approved by the division.