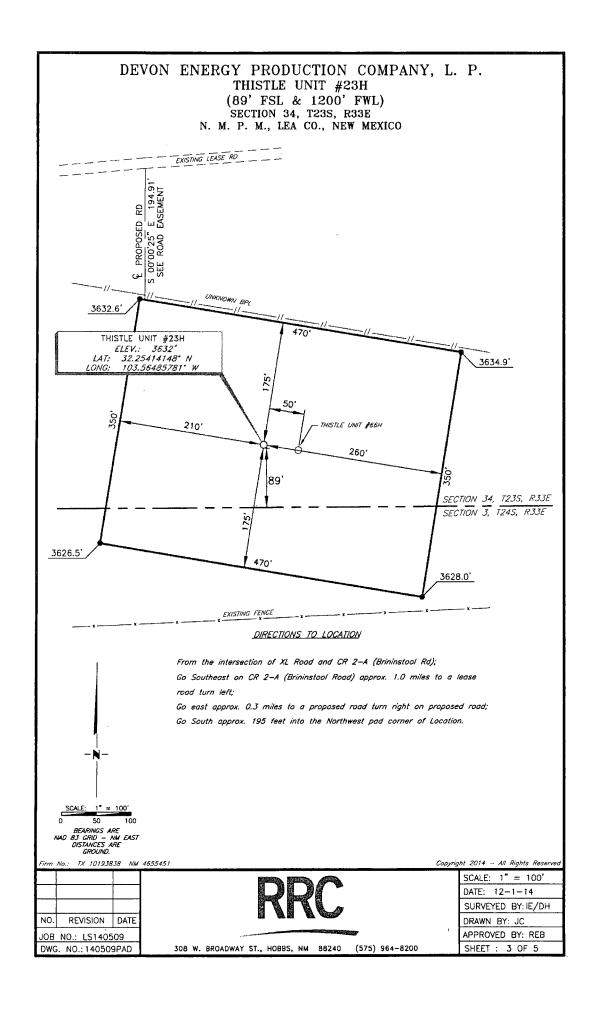

## DEVON ENERGY PRODUCTION COMPANY, LP PROPOSED ROAD EASEMENT FROM THE THISTLE UNIT #23H TO AN EXISTING LEASE ROAD SECTION 34, T23S, R33E N. M. P. M., LEA CO., NEW MEXICO

SCALE: 1" = 1000'

BEARINGS ARE GRID NAD 83 NM EAST DISTANCES ARE HORIZ. GROUND.

LEGENO

RECORD OATA - GLO
FOUND MONUMENT
AS NOTED

PROPOSED ROAD

OVERHEAD UTILITIES

EXISTING BPI

roao my

I, Richard E Brooks, a New Mexico Professional Surveyor, do hereby certify that the plat shown hereon accurately depicts the conditions on the ground at the time of the survey; that all work was done under my direct supervision and meets the State of New Mexico minimum standards for land surveying to the best of my knowledge.

Firm No.; TX 10193838 NM 4655451

NO. REVISION DATE

JOB NO.: LS140509

DWG. NO.: 140509RD1

RRC

308 W. BROADWAY ST., HOBBS, NM 88240 (575) 964-8200

Copyright 2014 - All Rights Reserve

SCALE: 1" = 1000'

DATE: 12-1-14

SURVEYED BY: IE/DH

DRAWN BY: LNY

APPROVED BY: REB

SHEET: 4 OF 5