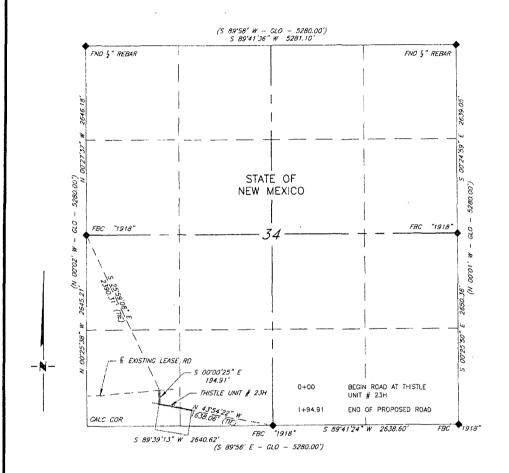

## DEVON ENERGY PRODUCTION COMPANY, LP PROPOSED ROAD EASEMENT FROM THE THISTLE UNIT #23H TO AN EXISTING LEASE ROAD SECTION 34, T23S, R33E N. M. P. M., LEA CO., NEW MEXICO

SCALE: 1" = 1000'

BEARINGS ARE GRID NAD 83 NM EAST DISTANCES ARE HORIZ. GROUND.

LEGENO

RECORD OATA - GLO
FOUND MONUMENT
AS NOTED

PROPOSED ROAD

OVERHEAD UTILITIES

EXISTING BPI

roao my

I, Richard E Brooks, a New Mexico Professional Surveyor, do hereby certify that the plat shown hereon accurately depicts the conditions on the ground at the time of the survey; that all work was done under my direct supervision and meets the State of New Mexico minimum standards for land surveying to the best of my knowledge.

Firm No.; TX 10193838 NM 4655451

NO. REVISION DATE

JOB NO.: LS140509

DWG. NO.: 140509RD1

RRC

308 W. BROADWAY ST., HOBBS, NM 88240 (575) 964-8200

Copyright 2014 - All Rights Reserve

SCALE: 1" = 1000'

DATE: 12-1-14

SURVEYED BY: IE/DH

DRAWN BY: LNY

APPROVED BY: REB

SHEET: 4 OF 5