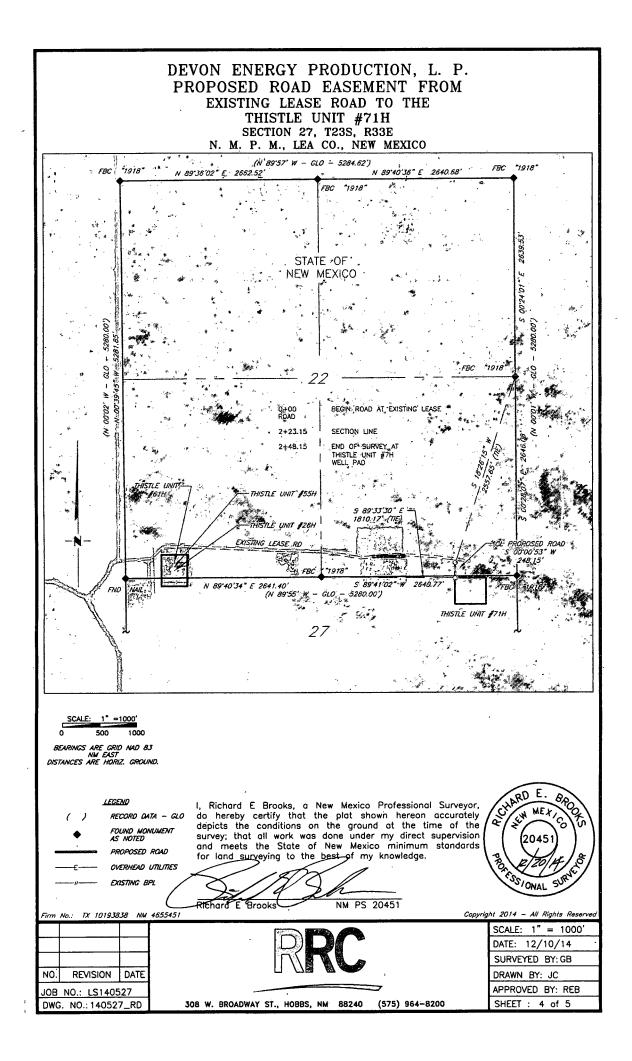

## DEVON ENERGY PRODUCTION, L. P. PROPOSED ROAD EASEMENT FROM EXISTING LEASE ROAD TO THE THISTLE UNIT #71H SECTION 27, T23S, R33E N. M. P. M., LEA CO., NEW MEXICO DESCRIPTION A strip of land 20 feet wide, being 248.15 feet or 15.039 rods in length lying in Section 22 and Section 27, Township 23 South, Range 33 East, N. M. P. M., Lea County, New Mexico, being 10 feet left and 10 feet right of the following described survey of a centerline of which the sidelines shall be extended or shortened to intersect the South line of an existing lease road and the Northerly line of the Thistle Unit #71H pad, across State of New Mexico Land BEGINNING at Engineering Station 0+00, a point which bears S 18°26'15" W; a distance of 2,557.65 feet from a brass cap, stamped "1918", found at the West Quarter Corner of Section 22; Thence S 00'00'53" W, a distance of 248.15 feet to Engineering Station 2+48.15, to End of Survey, a point which bears S 89'33'30" E, a distance of 1,810.17 feet from a brass cap, stamped "1918", found at the South Quarter Corner of Section 22. Said strip of land contains 0.1/14 acres, more or less, and is allocated by forties (Quarter/Quarters) as follows: SE 1/4 SE 1/4 13.524 Rods 0.102 Acres+-NE 1/4 NE 1/4 1.515 Rods 0.012 Acres+-Firm No.: TX 10193838 NM 4655451 Copyright 2014 - All Rights Reserve SCALE: 1" = 1000' DATE: 12/10/14 SURVEYED BY: GB NO. REVISION DATE DRAWN BY: JC JOB NO .: LS140527 APPROVED BY: REB SHEET : 5 OF 5 DWG. NO.: 140527\_RD 308 W. BROADWAY ST., HOBBS, NM 88240 (575) 964-8200