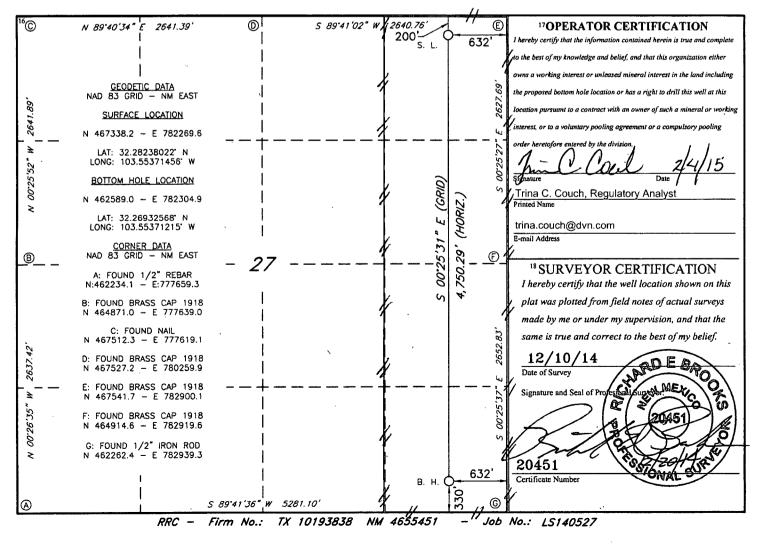

AMENDED REPORT

|                                         |             | N                                                                    | ELL LO        | OCATIO      | N AND ACR               | EAGE DEDIC       | ATION PLAT    | <u> </u>       |                                 |  |
|-----------------------------------------|-------------|----------------------------------------------------------------------|---------------|-------------|-------------------------|------------------|---------------|----------------|---------------------------------|--|
|                                         |             |                                                                      |               | 2 Pool Code | 2 Pool Code 3 Pool Name |                  |               | ne             |                                 |  |
| 30-020                                  | 425         |                                                                      | 59900         |             | Triple X; Bone Spring   |                  |               |                |                                 |  |
| 3088L                                   | · · · · · · | S Property Name<br>THISTLE UNIT                                      |               |             |                         |                  |               |                | 6 Well Number<br>71H            |  |
| <sup>7</sup> OGRID NO.<br>6137          |             | <sup>8 Operator Name</sup><br>DEVON ENERGY PRODUCTION COMPANY, L. P. |               |             |                         |                  |               |                | <sup>9</sup> Elevation<br>3681' |  |
|                                         |             |                                                                      |               |             | <sup>10</sup> Surface   | Location         |               |                |                                 |  |
| UL or lot no.                           | Section     | Township                                                             | Range         | Lot Idn     | Feet from the           | North/South line | Feet From the | East/West line | County                          |  |
| Α                                       | 27          | 23S                                                                  | 33E           |             | 200                     | NORTH            | 632           | EAST           | LEA                             |  |
|                                         |             |                                                                      | 11 ]          | Bottom H    | ole Location            | If Different Fro | om Surface    | ·              |                                 |  |
| UL or lot no.                           | Section     | Township                                                             | Range         | Lot Idn     | Feet from the           | North/South line | Feet from the | East/West line | County                          |  |
| P                                       | 27          | 23S                                                                  | 33E           |             | 330                     | SOUTH            | 632           | EAST           | LEA                             |  |
| <sup>12</sup> Dedicated Acres<br>160 ac | 13 Joint    | or Infill 14 (                                                       | Consolidation | Code 15 C   | Order No.               |                  |               |                | •                               |  |