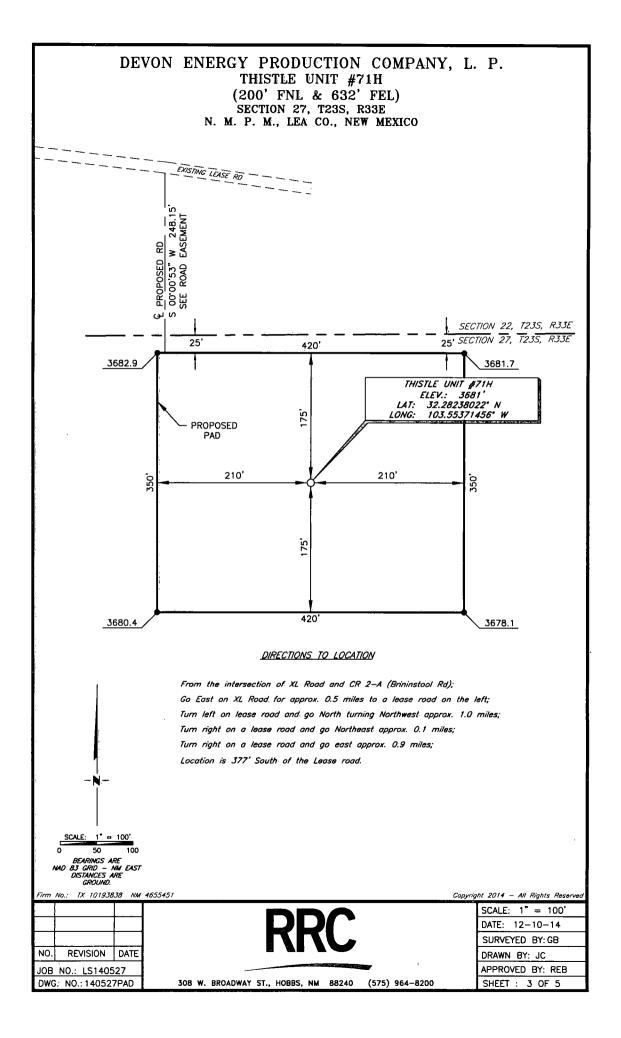

AMENDED REPORT

|                                         |             | N                                                                    | ELL LO        | OCATIO      | N AND ACR               | EAGE DEDIC       | ATION PLAT    | <u> </u>       |                                 |  |
|-----------------------------------------|-------------|----------------------------------------------------------------------|---------------|-------------|-------------------------|------------------|---------------|----------------|---------------------------------|--|
|                                         |             |                                                                      |               | 2 Pool Code | 2 Pool Code 3 Pool Name |                  |               | ne             |                                 |  |
| 30-020                                  | 425         |                                                                      | 59900         |             | Triple X; Bone Spring   |                  |               |                |                                 |  |
| 3088L                                   | · · · · · · | S Property Name<br>THISTLE UNIT                                      |               |             |                         |                  |               |                | 6 Well Number<br>71H            |  |
| <sup>7</sup> OGRID NO.<br>6137          |             | <sup>8 Operator Name</sup><br>DEVON ENERGY PRODUCTION COMPANY, L. P. |               |             |                         |                  |               |                | <sup>9</sup> Elevation<br>3681' |  |
|                                         |             |                                                                      |               |             | <sup>10</sup> Surface   | Location         |               |                |                                 |  |
| UL or lot no.                           | Section     | Township                                                             | Range         | Lot Idn     | Feet from the           | North/South line | Feet From the | East/West line | County                          |  |
| Α                                       | 27          | 23S                                                                  | 33E           |             | 200                     | NORTH            | 632           | EAST           | LEA                             |  |
|                                         |             |                                                                      | 11 ]          | Bottom H    | ole Location            | If Different Fro | om Surface    | ·              |                                 |  |
| UL or lot no.                           | Section     | Township                                                             | Range         | Lot Idn     | Feet from the           | North/South line | Feet from the | East/West line | County                          |  |
| P                                       | 27          | 23S                                                                  | 33E           |             | 330                     | SOUTH            | 632           | EAST           | LEA                             |  |
| <sup>12</sup> Dedicated Acres<br>160 ac | 13 Joint    | or Infill 14 (                                                       | Consolidation | Code 15 C   | Order No.               |                  |               |                | •                               |  |