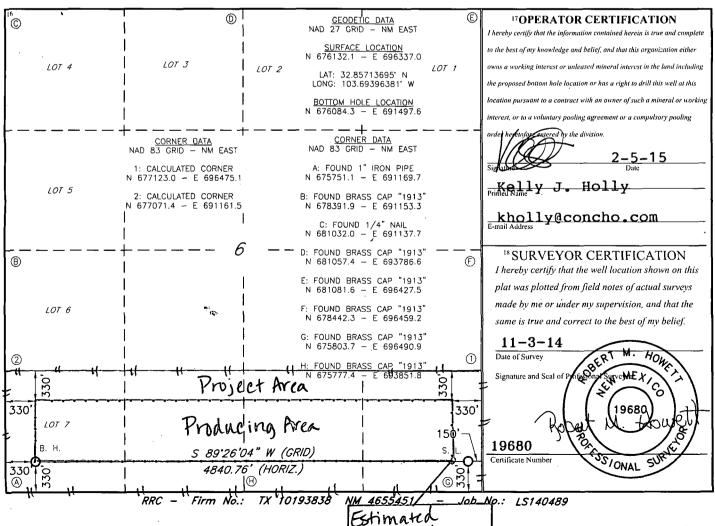

## RECEIVED

WELL LOCATION AND ACREAGE DEDICATION PLAT

| 30-02                                | 426     | 4                                 | 2 Pool Code<br>977-7-2-7 |           | NC-025                | 6-03 5/          | 73388N        | : YESO _       |                                       |
|--------------------------------------|---------|-----------------------------------|--------------------------|-----------|-----------------------|------------------|---------------|----------------|---------------------------------------|
| <sup>4</sup> Property Code<br>314182 |         | PETRUS D STATE                    |                          |           |                       |                  |               |                | ell Number<br>18H                     |
| <sup>7</sup> OGRID<br>22913          | - 1     | *Operator Name COG OPERATING, LLC |                          |           |                       |                  |               |                | <sup>9</sup> Elevation<br><b>4224</b> |
| 7                                    | _       |                                   |                          | _         | <sup>10</sup> Surface | Location         |               |                |                                       |
| UL or lot no.                        | Section | Township                          | Range                    | Lot Idn   | Feet from the         | North/South.line | Feet From the | East/West line | County                                |
| P                                    | 6       | 17S                               | 33E                      |           | 330                   | SOUTH            | 150           | EAST           | LEA                                   |
|                                      |         |                                   | 11                       | Bottom H  | ole Location          | If Different Fr  | om Surface    |                |                                       |
| UL or lot no.                        | Section | Township                          | Range                    | Lot Idn   | Feet from the         | North/South line | Feet from the | East/West line | County                                |
| M                                    | 6       | 17S                               | 33E                      |           | 330                   | SOUTH            | 330           | WEST           | LEA                                   |
| 12 Dedicated Acre                    |         | or Infill 14                      | Consolidation            | Code 15 C | order No.             |                  |               |                | _                                     |

No allowable will be assigned to this completion until all interest have been consolidated or a non-standard unit has been approved by the division.

completed Interval: 337 FSL 3

330 FEL

FEB 25 2015