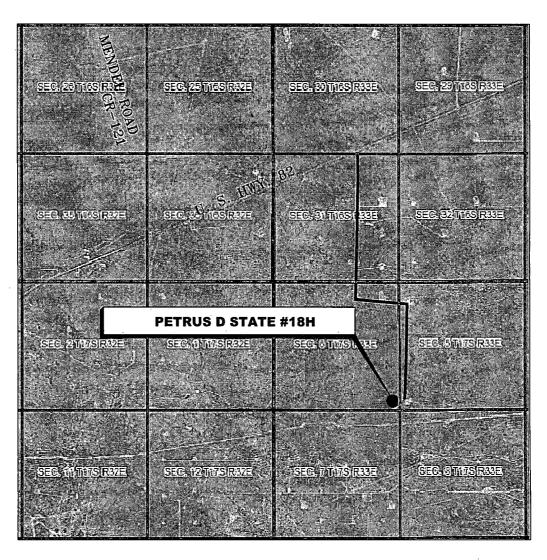

## VICINITY MAP

NOT TO SCALE

SECTION 6, TWP. 17 SOUTH, RGE. 33 EAST, N. M. P. M., LEA COUNTY, NEW MEXICO

OPERATOR: COG Operating, LLC LOCATION: 330' FS

LEASE: Petrus D State

WELL NO.: 18H

LOCATION: 330' FSL & 150' FEL

ELEVATION: 4224'

Firm No.: TX 10193838 NM 4655451

RRC

Copyright 2014 - All Rights Reserved

NO. REVISION DATE
JOB NO.: LS140489

DWG. NO.: 140489VM

308 W. BROADWAY ST., HOBBS, NM 88240 (575) 964-8200

SCALE: N.T.S.

DATE: 11-7-14

SURVEYED BY: GB/ML

DRAWN BY: JC

APPROVED BY: RMH

SHEET: 1 OF 1