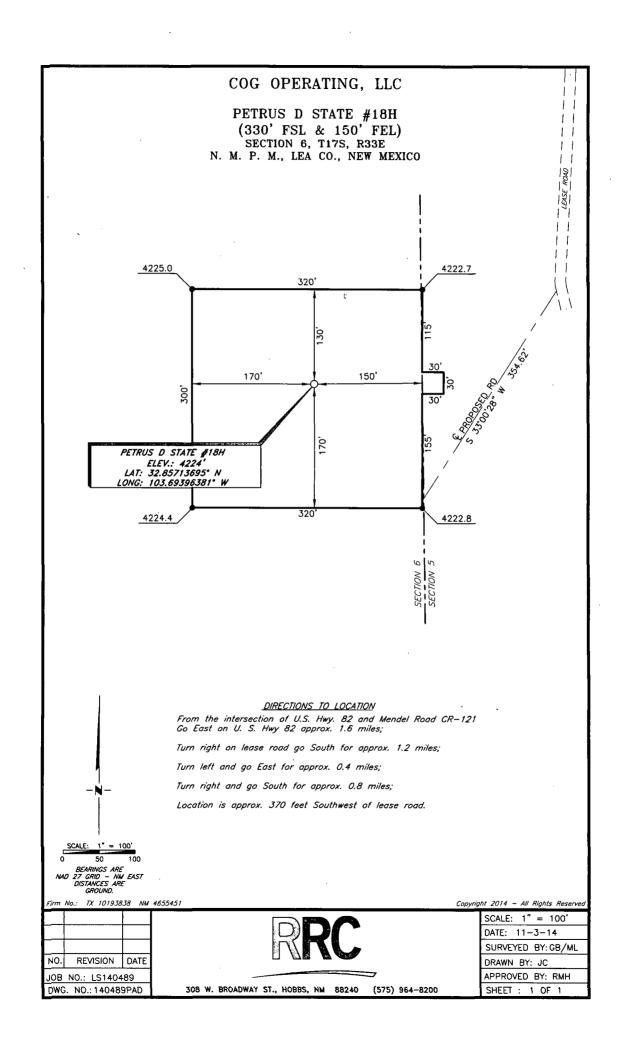

ELEVATION: 4224'

Firm No.: TX 10193838 NM 4655451

RRC

Copyright 2014 - All Rights Reserved

NO. REVISION DATE
JOB NO.: LS140489

DWG. NO.: 140489VM

308 W. BROADWAY ST., HOBBS, NM 88240 (575) 964-8200

SCALE: N.T.S.

DATE: 11-7-14

SURVEYED BY: GB/ML

DRAWN BY: JC

APPROVED BY: RMH

SHEET: 1 OF 1