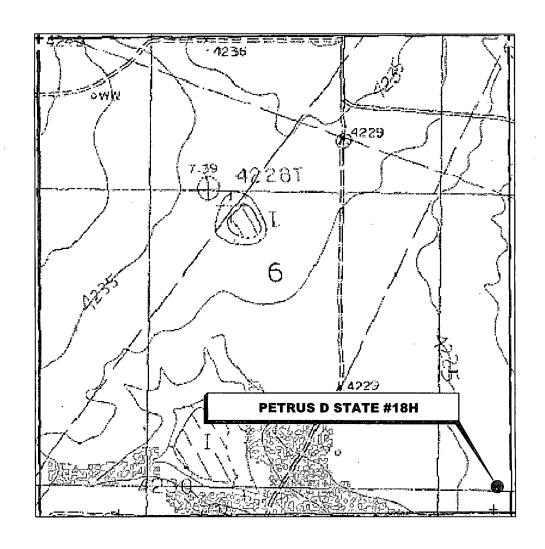

## LOCATION VERIFICATION MAP

SECTION 6, TWP. 17 SOUTH, RGE. 33 EAST, N. M. P. M., LEA COUNTY, NEW MEXICO

OPERATOR: COG Operating, LLC

LEASE: Petrus D State

WELL NO.: 18H

ELEVATION: 4224'

LOCATION: 330' FSL & 150' FEL

CONTOUR INTERVAL: 10'

USGS TOPO. SOURCE MAP:

Dog Lake, NM (P. E. 1985)

Copyright 2014 - All Rights Reserved

NO. REVISION DATE

Firm No.: TX 10193838 NM 4655451

JOB NO.: LS140489

DWG. NO.: 140489LVM

308 W. BROADWAY ST., HOBBS, NM 88240 (575) 964-8200

SCALE: N.T.S.

DATE: 11-3-14 SURVEYED BY: GB/ML

DRAWN BY: JC

APPROVED BY: RMH

SHEET: 1 OF 1