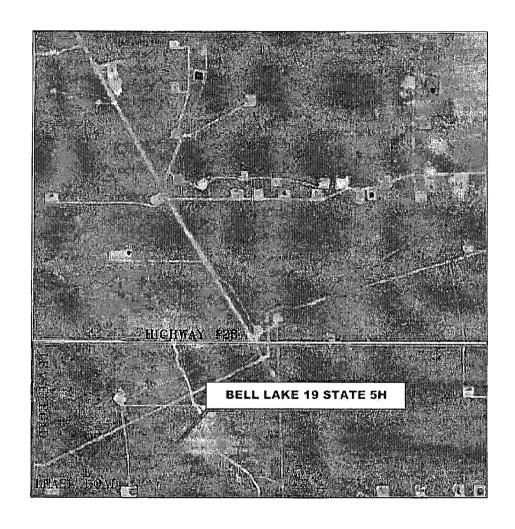

### VICINITY MAP

NOT TO SCALE

SECTION 19, TWP. 24 SOUTH, RGE. 33 EAST, N. M. P. M., LEA CO., NEW MEXICO

OPERATOR: Devon Energy

Production Company, L. P.

LEASE: Bell Lake 19 State WELL NO.: 5H

Firm No.: TX 10193838 NM 4655451

LOCATION: 200' FSL & 1770' FEL

ELEVATION: 3547'

Copyright 2014 - All Rights Reserved

REVISION DATE JOB NO.: LS140528 DWG. NO.: 140528VM

308 W. BROADWAY ST., HOBBS, NM 88240 (575) 964-8200 SCALE: NTS DATE: 12-3-14 SURVEYED BY: GB DRAWN BY: JC APPROVED BY: REB SHEET: 2 OF 3

#### DIRECTIONS TO LOCATION

Beginning at a point which is approximately 3.0 miles west of the intersection of Hwy. 128 and CR 2-A (Brininstool Rd);
Go south along an existing lease road approximately 1.0 miles turning left onto the lease road along the South line of Section 19;
Go east approximately 0.6 miles to the Bell Lake 19 State 3H.
Location is approximately 100 feet east of the existing Devon well.