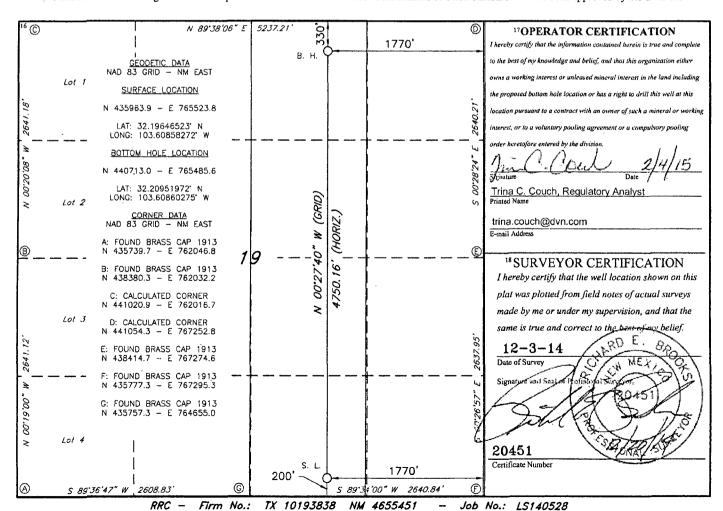

☐ AMENDED REPORT

WELL LOCATION AND ACREAGE DEDICATION PLAT

2 Pool Code 3 Pool Name

| 30-025-42427                    |            |                                                       |                                    | <sup>2</sup> Pool Code |                         | <sup>3</sup> Pool Name                    |               |                |                     |
|---------------------------------|------------|-------------------------------------------------------|------------------------------------|------------------------|-------------------------|-------------------------------------------|---------------|----------------|---------------------|
|                                 |            |                                                       | .7                                 | 97784                  |                         | Wildcat; Bone Spring WC025 G-06 S2532201M |               |                |                     |
| Property Code 39747  70GRID NO. |            |                                                       | 5 Property Name BELL LAKE 19 STATE |                        |                         |                                           |               |                |                     |
|                                 |            | BOperator Name DEVON ENERGY PRODUCTION COMPANY, L. P. |                                    |                        |                         |                                           |               |                | 9Elevation<br>3547' |
|                                 |            |                                                       |                                    |                        | <sup>10</sup> Surface 1 | Location                                  |               |                |                     |
| UL or lot no.                   | Section    | Township                                              | Range                              | Lot Idn                | Feet from the           | North/South line                          | Feet From the | East/West line | County              |
| 0                               | 19         | 24S                                                   | 33E                                |                        | 200                     | SOUTH                                     | 1770          | EAST           | LEA                 |
|                                 |            |                                                       | 11                                 | Bottom H               | ole Location            | If Different Fro                          | om Surface    |                |                     |
| UL or lot no.                   | Section    | Township                                              | Range                              | Lot Idn                | Feet from the           | North/South line                          | Feet from the | East/West line | County              |
| В                               | 19         | 24S                                                   | 33E                                |                        | 330                     | NORTH                                     | 1770          | EAST           | LEA                 |
| 12 Dedicated Acre<br>160 ac     | s 13 Joint | or Infill 14                                          | Consolidation                      | Code 15 C              | rder No.                |                                           | •             |                | <u> </u>            |

No allowable will be assigned to this completion until all interest have been consolidated or a non-standard unit has been approved by the division.