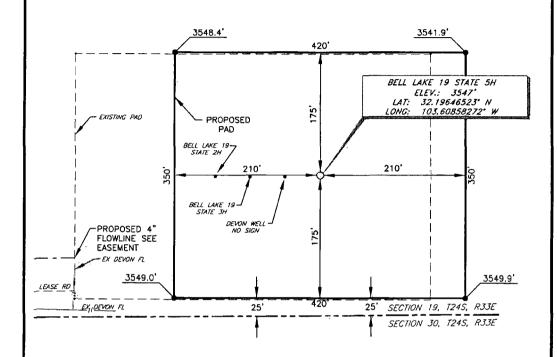

## DEVON ENERGY PRODUCTION COMPANY, L. P. BELL LAKE 19 STATE 5H (200' FSL & 1770' FEL) SECTION 19, T24S, R33E N. M. P. M., LEA CO., NEW MEXICO

irm\_No.: TX 10193838 NM 4655451

NO. REVISION DATE

JOB NO.: LS140528

DWG. NO.:140528PAD

RRC

308 W. BROADWAY ST., HOBBS, NM 88240 (575) 964-8200

Copyright 2014 - All Rights Reserved

SCALE: 1" = 100'
DATE: 12-3-14
SURVEYED BY:GB
DRAWN BY: JC
APPROVED BY: REB
SHEET: 3 OF 3