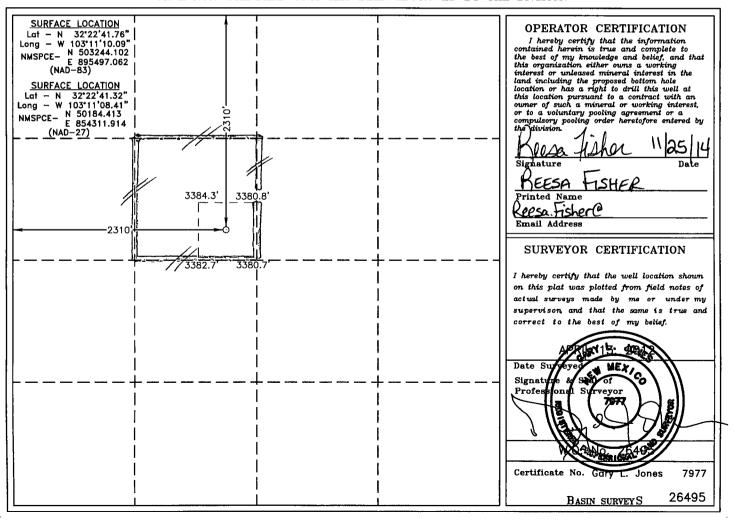

### OIL CONSERVATION DIVISION

1220 South St. Francis Dr. Santa Fe, New Mexico 87505

DISTRICT IV 1220 S. St. Francis Dr., Santa Fe, NM 87606

WELL LOCATION AND ACREAGE DEDICATION PLAT

☐ AMENDED REPORT

| 30-025-414       | 14 62700 L                            | WANTZ; ABO         |  |  |
|------------------|---------------------------------------|--------------------|--|--|
| Property Code    | Property Name ELLIOTT EM "20" FEDERAI | Well Number        |  |  |
| ogrid no.<br>873 | Operator Name APACHE CORPORATION      | Elevation<br>3382' |  |  |

#### Surface Location

| UL or lot No. | Section | Township | Range | Lot Idn | Feet from the | North/South line | Feet from the | East/West line | County |
|---------------|---------|----------|-------|---------|---------------|------------------|---------------|----------------|--------|
| F             | 20      | 22 S     | 37 E  |         | 2310          | NORTH            | 2310          | WEST           | LEA    |