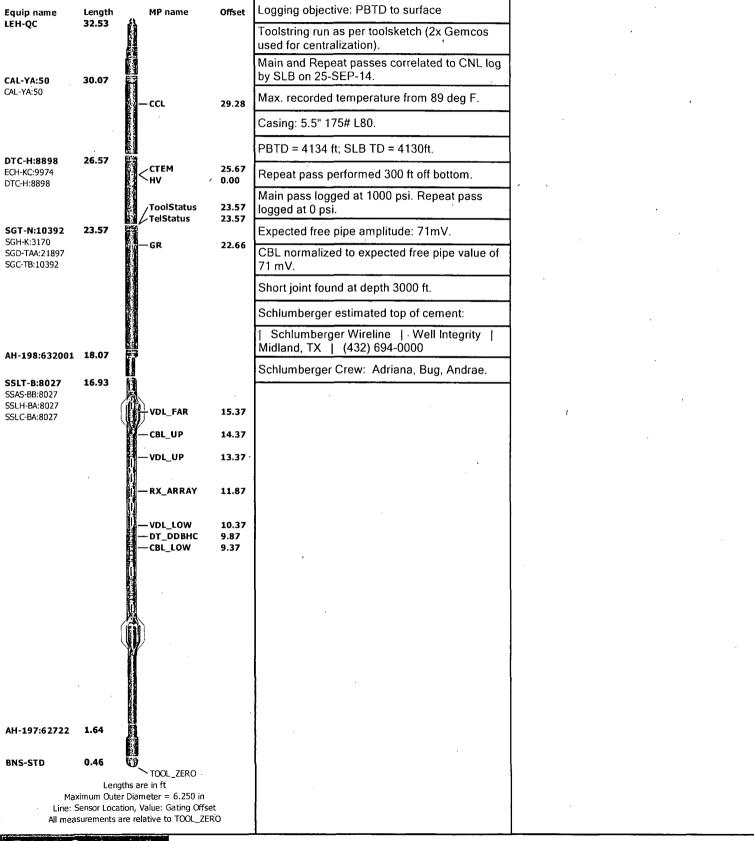

Following gas testing and pressure monitoring, a CBL was run (0 psi and 1,000 psi pressure passes from PBTD to surface) to evaluate the cement quality on the SEMU 243 (see Appendix, Figure C for complete CBL). The production interval for this well is the Grayburg, identified from 3,768 to 4,002 feet. The SEMU 243 CBL results show >1,000 feet of competent cement above the target injection interval. It is believed that micro-annulus is responsible for the pressure on the backside of the SEMU 243, with the Yates serving as the gas source.