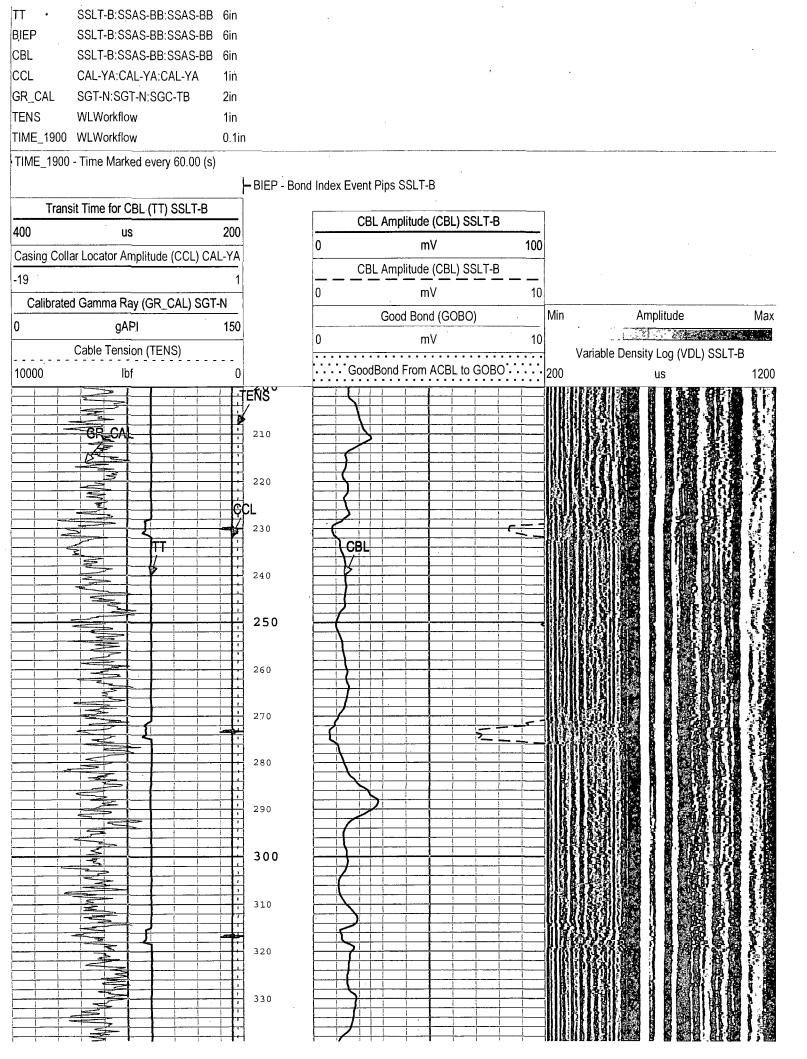

Following gas testing and pressure monitoring, a CBL was run (0 psi and 1,000 psi pressure passes from PBTD to surface) to evaluate the cement quality on the SEMU 243 (see Appendix, Figure C for complete CBL). The production interval for this well is the Grayburg, identified from 3,768 to 4,002 feet. The SEMU 243 CBL results show >1,000 feet of competent cement above the target injection interval. It is believed that micro-annulus is responsible for the pressure on the backside of the SEMU 243, with the Yates serving as the gas source.