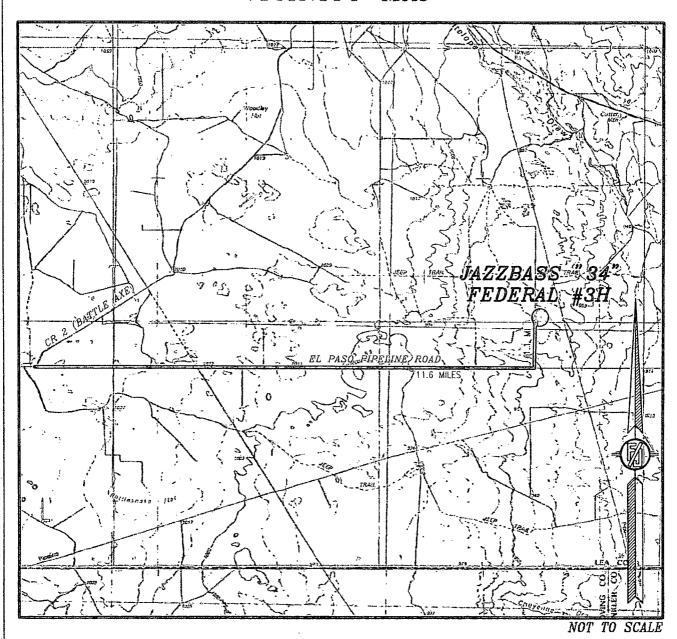

## SECTION 34, TOWNSHIP 25 SOUTH, RANGE 35 EAST, N.M.P.M. LEA COUNTY, STATE OF NEW MEXICO VICINITY MAP

ENDURANCE RESOURCES, LLC

JAZZBASS "34" FEDERAL #3H

LOCATED 660 FT. FROM THE SOUTH LINE
AND 1980 FT. FROM THE EAST LINE OF
SECTION 34, TOWNSHIP 25 SOUTH,
RANGE 35 EAST, N.M.P.M.
LEA COUNTY, STATE OF NEW MEXICO

NOVEMBER 22, 2013

DIRECTIONS TO LOCATION
FROM THE INTERSECTION OF CR 2 (BATTLE AXE) AND EL PASO
PIPELINE ROAD, GO EAST ON EL PASO PIPELINE ROAD FOR APPROX.
11.6 MILES. GO NORTH ON 10' CALICHE LEASE ROAD APPROX. 1.1
MILES. LOCATION IS A RE-ENTRY OF THE ENDURANCE BETTIS #1
WELL TO THE EAST APPROX. 300'.

SURVEY NO. 2480

MADRON SURVEYING, INC. 301 SOUTH CANAL CARLSBAD, NEW MEXICO