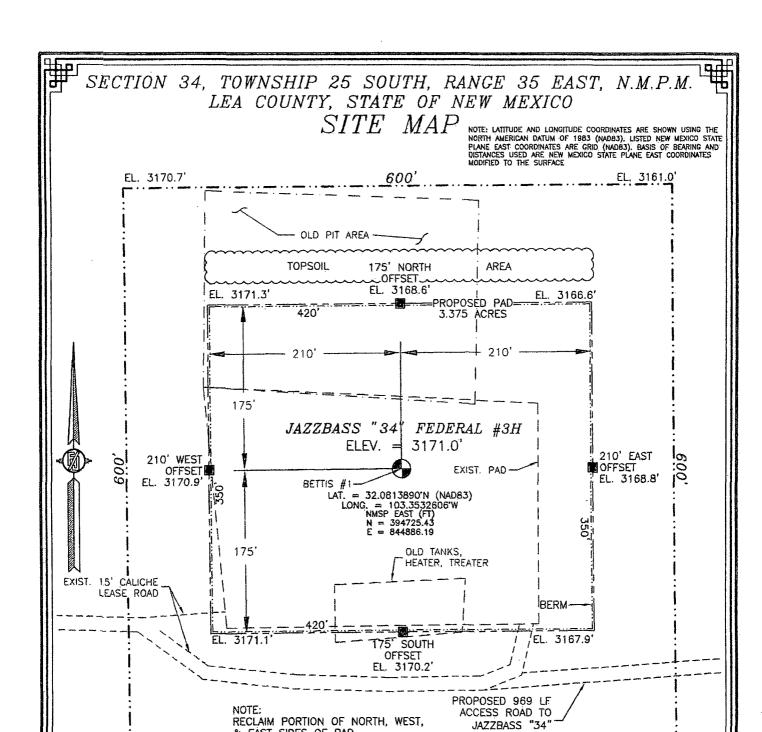

& EAST SIDES OF PAD

ENDURANCE RESOURCES, LLC

JAZZBASS "34" FEDERAL #3H

LOCATED 660 FT. FROM THE SOUTH LINE
AND 1980 FT. FROM THE EAST LINE OF
SECTION 34, TOWNSHIP 25 SOUTH,
RANGE 35 EAST, N.M.P.M.

LEA COUNTY, STATE OF NEW MEXICO

## SECTION 34, TOWNSHIP 25 SOUTH, RANGE 35 EAST, N.M.P.M. LEA COUNTY, STATE OF NEW MEXICO LOCATION VERIFICATION MAP

ENDURANCE RESOURCES, LLC

JAZZBASS "34" FEDERAL #3H

LOCATED 660 FT. FROM THE SOUTH LINE

AND 1980 FT. FROM THE EAST LINE OF