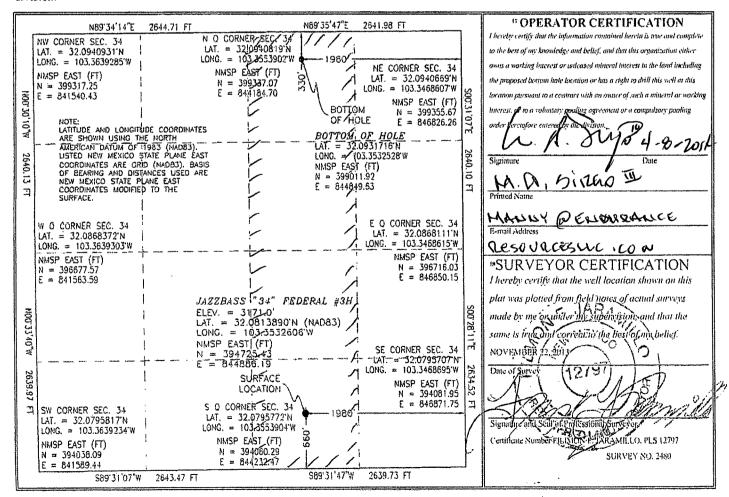

Santa Fe, NM 87505

FEB 1 2 2015

Form C-102 Revised August 1, 2011 Submit one copy to appropriate District Office

☐ AMENDED REPORT

WELL LOCATION AND ACREAGE DEDICATION AND ACREAGE DEDICATION

| API Number      | <sup>2</sup> Pool Cade | <sup>3</sup> Pool Name     |  |  |  |  |  |
|-----------------|------------------------|----------------------------|--|--|--|--|--|
| 30-025-27916    | 97088                  | 8 Wildcat Bone Spring      |  |  |  |  |  |
| 4 Property Code |                        | <sup>5</sup> Property Name |  |  |  |  |  |
| 306933~313      | 614 JAZZBAS            | JAZZBASS 34 FEDERAL        |  |  |  |  |  |
| OGRID No.       |                        | 8 Operator Name            |  |  |  |  |  |
| 13837           | ENDURANCE              | ENDURANCE RESOURCES, LLC   |  |  |  |  |  |

Surface Location

| Section                                          | Township      | Range                    | Lot Idn                                    | Feet from the                                          | North/South line                                                                     | Feet from the                                                                                                                          | East/West line                                                                                                                                           | County                                                                                                                                                                       |  |  |  |
|--------------------------------------------------|---------------|--------------------------|--------------------------------------------|--------------------------------------------------------|--------------------------------------------------------------------------------------|----------------------------------------------------------------------------------------------------------------------------------------|----------------------------------------------------------------------------------------------------------------------------------------------------------|------------------------------------------------------------------------------------------------------------------------------------------------------------------------------|--|--|--|
| 34                                               | 25 S          | 35 E                     |                                            | 660                                                    | SOUTH                                                                                | 1980                                                                                                                                   | EAST                                                                                                                                                     | LEA                                                                                                                                                                          |  |  |  |
| " Bottom Hole Location If Different From Surface |               |                          |                                            |                                                        |                                                                                      |                                                                                                                                        |                                                                                                                                                          |                                                                                                                                                                              |  |  |  |
| Section                                          | Township      | Runge                    | Lot Ida                                    | Feet from the                                          | North/South line                                                                     | Feet from the                                                                                                                          | East/West line                                                                                                                                           | County                                                                                                                                                                       |  |  |  |
| 34                                               | 25 S          | 35 E                     |                                            | 330                                                    | NORTH                                                                                | 1980                                                                                                                                   | EAST                                                                                                                                                     | LEA                                                                                                                                                                          |  |  |  |
|                                                  | 34<br>Section | 34 25 S Section Township | 34 25 S 35 E  11 E  Section Township Range | 34 25 S 35 E "Bottom H  Section Township Range Lot Idn | 34 25 S 35 E 660  "Bottom Hole Location Section Township Range Lot Idn Feet from the | 34 25 S 35 E 660 SOUTH  Bottom Hole Location If Different From Section   Township   Runge   Lot Idn   Feet from the   North/South line | 34 25 S 35 E 660 SOUTH 1980  "Bottom Hole Location If Different From Surface Section Township Range Lot Idn Feet from the North/South line Feet from the | 34 25 S 35 E 660 SOUTH 1980 EAST  "Bottom Hole Location If Different From Surface Section Township Range Lot Idn Feet from the North/South line Feet from the East/West line |  |  |  |

| C1. OF IOI HD.     | Section     | TOMESTI | rp Range         | Cornon    | reet from the | North/South line | recurom me | East west time | County |
|--------------------|-------------|---------|------------------|-----------|---------------|------------------|------------|----------------|--------|
| В                  | 34          | 25 S    | 35 E             |           | 330           | NORTH            | 1980       | EAST           | LEA    |
| 12 Dedicated Acres | 13 Joint or | lafill  | 14 Consolidation | Code 15 O | rder No.      |                  |            |                |        |
| 160                |             |         |                  |           |               |                  |            |                |        |

No allowable will be assigned to this completion until all interests have been consolidated or a non-standard unit has been approved by the division.

010 50 100 200 SCALE 1" = 100'

EL. 3173.8

DIRECTIONS TO LOCATION
FROM THE INTERSECTION OF CR 2 (BATTLE AXE) AND EL PASO
PIPELINE ROAD, GO EAST ON EL PASO PIPELINE ROAD FOR APPROX.
11.6 MILES, GO NORTH ON 10' CALICHE LEASE ROAD APPROX. 1.1
MILES, LOCATION IS A RE-ENTRY OF THE ENDURANCE BETTIS #1
WELL TO THE EAST APPROX. 300'.

& EAST SIDES OF PAD

ENDURANCE RESOURCES, LLC

JAZZBASS "34" FEDERAL #3H

LOCATED 660 FT. FROM THE SOUTH LINE
AND 1980 FT. FROM THE EAST LINE OF
SECTION 34, TOWNSHIP 25 SOUTH,
RANGE 35 EAST, N.M.P.M.

LEA COUNTY, STATE OF NEW MEXICO