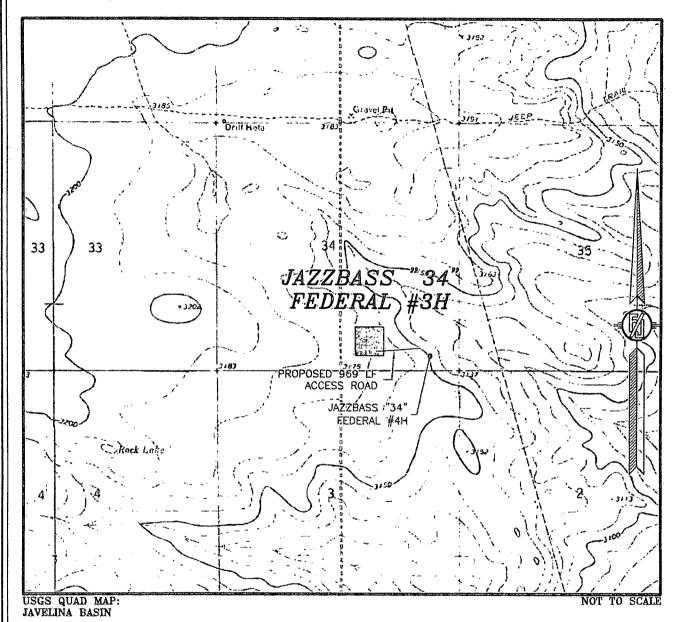

SECTION 34, TOWNSHIP 25 SOUTH,

RANGE 35 EAST, N.M.P.M.

LEA COUNTY, STATE OF NEW MEXICO

NOVEMBER 22, 2013

SURVEY NO. 2480

MADRON SURVEYING, INC. 301 SOUTH CANAL CARLSBAD, NEW MEXICO

## SECTION 34, TOWNSHIP 25 SOUTH, RANGE 35 EAST, N.M.P.M. LEA COUNTY, STATE OF NEW MEXICO VICINITY MAP

ENDURANCE RESOURCES, LLC

JAZZBASS "34" FEDERAL #3H

LOCATED 660 FT. FROM THE SOUTH LINE
AND 1980 FT. FROM THE EAST LINE OF
SECTION 34, TOWNSHIP 25 SOUTH,
RANGE 35 EAST, N.M.P.M.
LEA COUNTY, STATE OF NEW MEXICO