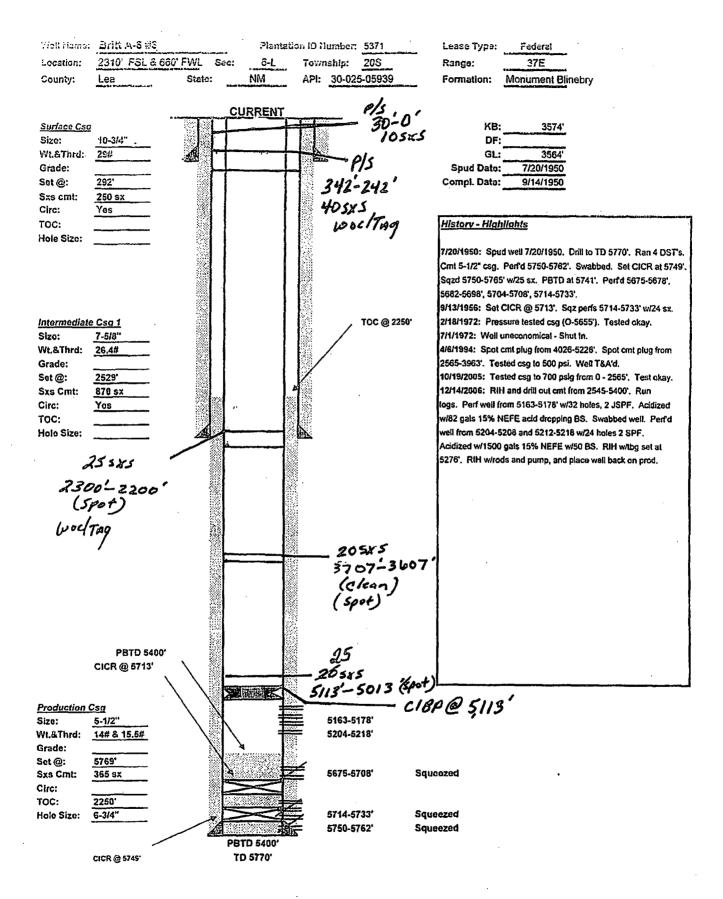

E. P&A NR

**RBDMS** 

DHC COMP

CSNG

CHG Loc\_

D \*\* BLM REVISED \*\* BLM REVISED \*\* BLM REVISED \*\*

MUSS/000 2/16/2015

|                          | <b>DLVI</b> I | <u> </u> | Tensile (lbs) | Burst (mai) | Collapse (psi) | ID(m) | Daft (in) |
|--------------------------|---------------|----------|---------------|-------------|----------------|-------|-----------|
| 5-1/2* 14# J-55 Casing   | 0.02440       | 0.1370   | 172000        | 4270        | 3120           | 5.012 | 4.887     |
| 5-1/2" 15.5# J-55 Casing | 0.02380       | 0.1336   | 229000        | 4810        | 4040           | 4.950 | 4.825     |

|                          | bbl/ft  | <u>c1/f</u> ; | Tensile ((bs) | Burst (psi) | Collapse (psi) | <u>(D(n)</u> | Drift (in) |
|--------------------------|---------|---------------|---------------|-------------|----------------|--------------|------------|
| 5-1/2" 14# J-55 Casing   | 0.62440 | 0.1370        | 172000        | 4270        | 3120           | 5.012        | 4.887      |
| 5-1/2" 15.5# J-65 Casing | 0.62330 | 0.1336        | 229000        | 4810        | 4040           | 4.950        | 4.825      |