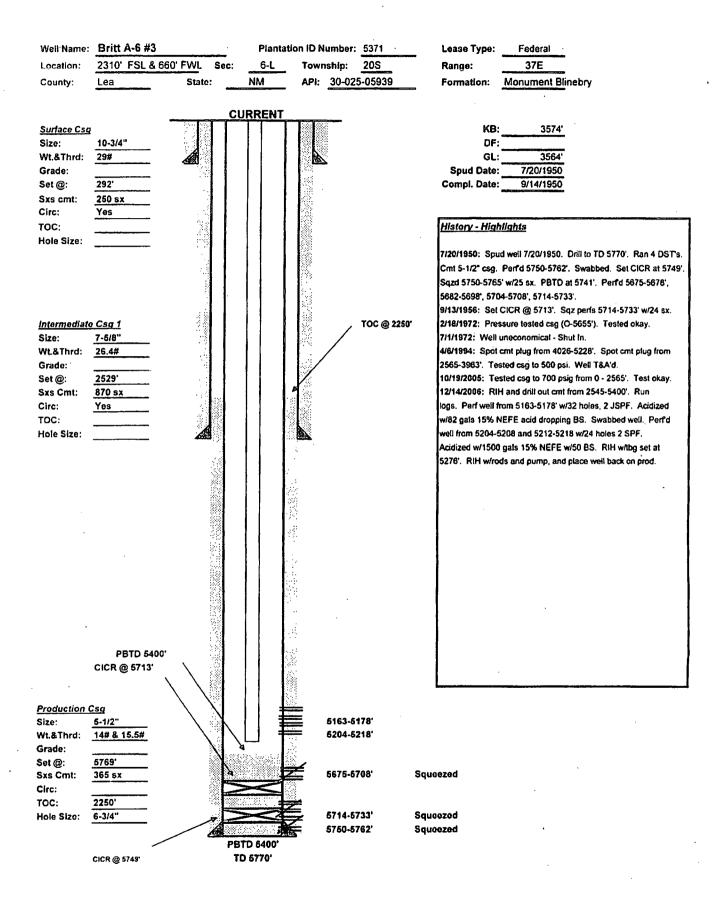

E. P&A NR

**RBDMS** 

DHC COMP

CSNG

CHG Loc\_

D \*\* BLM REVISED \*\* BLM REVISED \*\* BLM REVISED \*\*

MUSS/000 2/16/2015

|                          | <b>DLVI</b> I | <u> </u> | Tensile (lbs) | Burst (mai) | Collapse (psi) | ID(m) | Daft (in) |
|--------------------------|---------------|----------|---------------|-------------|----------------|-------|-----------|
| 5-1/2* 14# J-55 Casing   | 0.02440       | 0.1370   | 172000        | 4270        | 3120           | 5.012 | 4.887     |
| 5-1/2" 15.5# J-55 Casing | 0.02380       | 0.1336   | 229000        | 4810        | 4040           | 4.950 | 4.825     |

|                          | bbl/ft  | <u>c1/f</u> ; | Tensile ((bs) | Burst (psi) | Collapse (psi) | <u>(D(n)</u> | Drift (in) |
|--------------------------|---------|---------------|---------------|-------------|----------------|--------------|------------|
| 5-1/2" 14# J-55 Casing   | 0.62440 | 0.1370        | 172000        | 4270        | 3120           | 5.012        | 4.887      |
| 5-1/2" 15.5# J-65 Casing | 0.62330 | 0.1336        | 229000        | 4810        | 4040           | 4.950        | 4.825      |