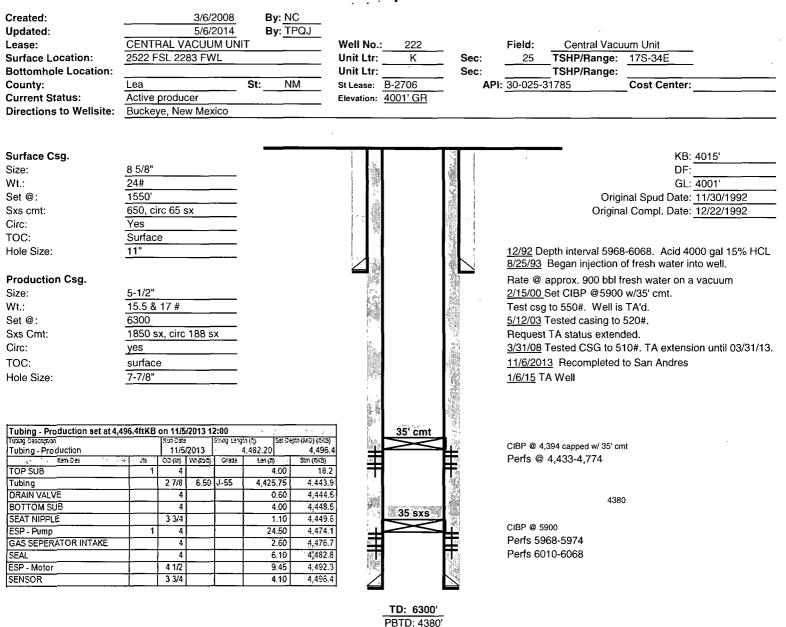

| Submit 1 Copy To Appropriate District<br>Office                                                                                                                                                                                                        | State of New Mexico                                                                                                                                                       |                       | Form C-103                                              |
|--------------------------------------------------------------------------------------------------------------------------------------------------------------------------------------------------------------------------------------------------------|---------------------------------------------------------------------------------------------------------------------------------------------------------------------------|-----------------------|---------------------------------------------------------|
| District I – (575) 393-6161 Energy, Minerals and Natural Resource                                                                                                                                                                                      |                                                                                                                                                                           | atural Resources      | Revised July 18, 2013<br>WELL API NO.                   |
|                                                                                                                                                                                                                                                        |                                                                                                                                                                           | NDRUGION              | 30-025-31785                                            |
| 811 S. First St., Artesia, NM 88210<br>District III – (505) 334-6178                                                                                                                                                                                   | 811 S. First St., Artesia, NM 88210OIL CONSERVATION DIVISIONDistrict III - (505) 334-61781220 South St. Francis Dr.1000 Rio Brazos Rd., Aztec, NM 87410Santa Fe, NM 87505 |                       | 5. Indicate Type of Lease                               |
| 1000 Rio Brazos Rd., Aztec, NM 87410                                                                                                                                                                                                                   |                                                                                                                                                                           |                       | STATE FEE                                               |
| <u>District IV</u> – (505) 476-3460<br>1220 S. St. Francis Dr., Santa Fe, NM<br>87505                                                                                                                                                                  | Santa I C, Nivi                                                                                                                                                           | 07505                 | 6. State Oil & Gas Lease No.                            |
| SUNDRY NOTICES AND REPORTS ON WELLS<br>(DO NOT USE THIS FORM FOR PROPOSALS TO DRILL OR TO DEEPEN OR PLUG BACK TO A                                                                                                                                     |                                                                                                                                                                           |                       | 7. Lease Name or Unit Agreement Name                    |
| (DO NOT USE THIS FORM FOR PROPOS<br>DIFFERENT RESERVOIR. USE "APPLIC                                                                                                                                                                                   |                                                                                                                                                                           | FORSUCH               | CENTRAL VACUUM UNIT                                     |
| PROPOSALS.)   1. Type of Well: Oil Well   Gas Well   Other                                                                                                                                                                                             |                                                                                                                                                                           | HOBESOCD              | 8. Well Number 222                                      |
| 2. Name of Operator                                                                                                                                                                                                                                    |                                                                                                                                                                           |                       | 9. OGRID Number 4323                                    |
| CHEVRON U.S.A. INC.                                                                                                                                                                                                                                    |                                                                                                                                                                           | FEB 1 2 2015          |                                                         |
| 3. Address of Operator<br>15 SMITH ROAD, MIDLAND, T                                                                                                                                                                                                    | EXAS 79705                                                                                                                                                                |                       | 10. Pool name or Wildcat<br>VACUUM; GRAYBURG SAN ANDRES |
| 4. Well Location                                                                                                                                                                                                                                       |                                                                                                                                                                           | MIEL JEIWELD          |                                                         |
| Unit Letter: K 2522 feet from SOUTH line and 2283 feet from the WEST line                                                                                                                                                                              |                                                                                                                                                                           |                       |                                                         |
| Section 25 Township 17S Range 34E NMPM County LEA                                                                                                                                                                                                      |                                                                                                                                                                           |                       |                                                         |
|                                                                                                                                                                                                                                                        | 11. Elevation (Show whether L                                                                                                                                             | DR, RKB, RT, GR, etc. |                                                         |
|                                                                                                                                                                                                                                                        | ·                                                                                                                                                                         |                       |                                                         |
| 12. Check A                                                                                                                                                                                                                                            | Appropriate Box to Indicate                                                                                                                                               | Nature of Notice,     | Report or Other Data                                    |
| NOTICE OF IN                                                                                                                                                                                                                                           | TENTION TO.                                                                                                                                                               | SUP                   | SEQUENT REPORT OF:                                      |
| PERFORM REMEDIAL WORK                                                                                                                                                                                                                                  | PLUG AND ABANDON                                                                                                                                                          | REMEDIAL WOR          |                                                         |
|                                                                                                                                                                                                                                                        | CHANGE PLANS                                                                                                                                                              | COMMENCE DR           |                                                         |
|                                                                                                                                                                                                                                                        | MULTIPLE COMPL                                                                                                                                                            | CASING/CEMEN          | IT JOB                                                  |
| DOWNHOLE COMMINGLE                                                                                                                                                                                                                                     |                                                                                                                                                                           |                       |                                                         |
| OTHER: INTENT TO TA                                                                                                                                                                                                                                    |                                                                                                                                                                           | OTHER:                |                                                         |
| 13. Describe proposed or completed operations. (Clearly state all pertinent details, and give pertinent dates, including estimated date of starting any proposed work). SEE RULE 19.15.7.14 NMAC. For Multiple Completions: Attach wellbore diagram of |                                                                                                                                                                           |                       |                                                         |
| proposed completion or recompletion.                                                                                                                                                                                                                   |                                                                                                                                                                           |                       |                                                         |
| CHEVRON U.S.A. INC. INTENDS TO TEMPORARILY ABANDON THE SUBJECT WELL.                                                                                                                                                                                   |                                                                                                                                                                           |                       |                                                         |
| RIG UP.                                                                                                                                                                                                                                                |                                                                                                                                                                           |                       |                                                         |
| POOH W/TBG.                                                                                                                                                                                                                                            |                                                                                                                                                                           |                       |                                                         |
| TIH W/CIBP & SET @ 4394'.                                                                                                                                                                                                                              |                                                                                                                                                                           |                       |                                                         |
| DUMP 35' OF CMT ON CIBP W/WIRELINE.                                                                                                                                                                                                                    |                                                                                                                                                                           |                       |                                                         |
| PRESS TEST TO 550# FOR 30 MINUTES.<br>PLEASE FIND ATTACHED, THE WELLBORE DIAGRAM.                                                                                                                                                                      |                                                                                                                                                                           |                       |                                                         |
|                                                                                                                                                                                                                                                        |                                                                                                                                                                           |                       |                                                         |
| r                                                                                                                                                                                                                                                      | <u>-</u> 1                                                                                                                                                                |                       |                                                         |
| Spud Date:                                                                                                                                                                                                                                             | Rig Release                                                                                                                                                               | Date:                 |                                                         |
|                                                                                                                                                                                                                                                        |                                                                                                                                                                           |                       |                                                         |
|                                                                                                                                                                                                                                                        |                                                                                                                                                                           |                       |                                                         |
| I hereby certify that the information                                                                                                                                                                                                                  | above is true and complete to the                                                                                                                                         | e best of my knowledg | ge and belief.                                          |
| SIGNATURE WEIN                                                                                                                                                                                                                                         | HAR TITLE RE                                                                                                                                                              | GULATORY SPECI        | ALIST DATE 02/09/2015                                   |
| Type or print name DENISE PINKERTON E-mail address: <u>leakejd@chevron.com</u> PHONE: 432-687-7375                                                                                                                                                     |                                                                                                                                                                           |                       |                                                         |
| For State Use Only AA                                                                                                                                                                                                                                  |                                                                                                                                                                           |                       |                                                         |
| APPROVED BY: Maley Brown TITLE Dist. Supervisor DATE 2/16/2015                                                                                                                                                                                         |                                                                                                                                                                           |                       |                                                         |
| Conditions of Approval (if any)                                                                                                                                                                                                                        |                                                                                                                                                                           |                       |                                                         |
| ·                                                                                                                                                                                                                                                      |                                                                                                                                                                           |                       | ٨                                                       |
|                                                                                                                                                                                                                                                        |                                                                                                                                                                           |                       | FEB 1 7 2015                                            |
|                                                                                                                                                                                                                                                        |                                                                                                                                                                           |                       | m i cons i fm                                           |
|                                                                                                                                                                                                                                                        |                                                                                                                                                                           |                       |                                                         |

## CURRENT WELLBORE DIAGRAM