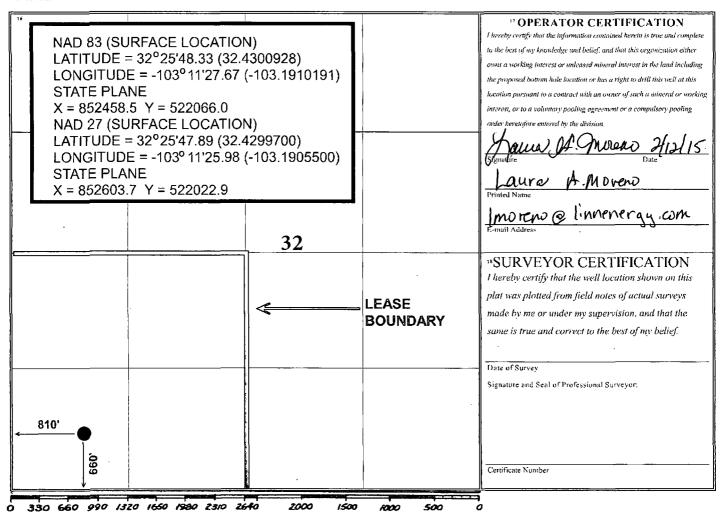

Form C-102 Revised August 1, 2011 Submit one copy to appropriate District Office

AMENDED REPORT

|                                         |               |                      | WELL LC                  | CATIO           | N AND ACR         | EAGE DEDIC                | ATION PLA     | Γ                      |                                 |  |
|-----------------------------------------|---------------|----------------------|--------------------------|-----------------|-------------------|---------------------------|---------------|------------------------|---------------------------------|--|
| <sup>1</sup> API Number<br>30-025-24568 |               |                      |                          | Foot Code 49210 |                   | PADDOCK Pool Name         |               |                        |                                 |  |
| <sup>4</sup> Property Cade<br>111835    |               |                      | DOWNES D 5 Property Name |                 |                   |                           |               |                        | <sup>6</sup> Well Number<br>004 |  |
| <sup>7</sup> ogrid no.<br>296324        |               | LINN OPERATTNG, NNC. |                          |                 |                   |                           |               |                        | ° Elevation<br>3464'            |  |
|                                         |               |                      |                          |                 | " Surface L       | Location                  |               |                        |                                 |  |
| UL or lot no.                           | Section<br>32 | Township<br>21S      | 1 -                      | Loi Idn         | Feet from the 660 | North/South line<br>SOUTH | Feet from the | East/West line<br>WEST | County<br>LEA                   |  |
|                                         |               |                      | '' Bo                    | ttom Ho         | le Location If    | Different Fron            | 1 Surface     | <u>-</u>               |                                 |  |
| UL or lot no.                           | Section       | Township             | Range                    | Lot (du         | Feet from the     | North/South line          | Feet from the | East/West line         | County                          |  |
| 12 Dedicated Acres                      | 13 Joint o    | r Iufill             | 14 Consolidation         | Code 15 Or      | rder No.          | · ·                       |               |                        |                                 |  |