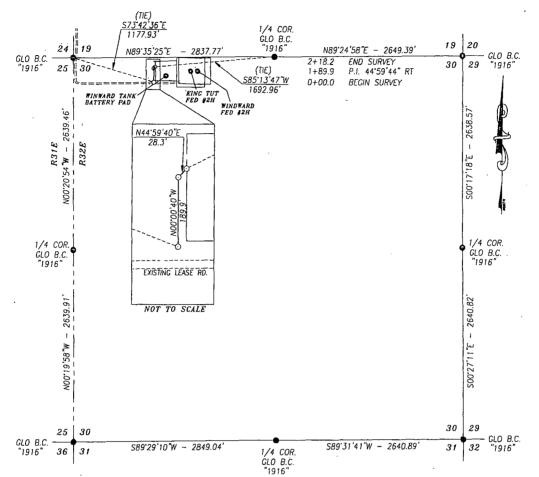

# WINDWARD TANK BATTERY EXPANSION PLAT COG PRODUCTION, L.L.C

SURVEY TO SHOW THE EXPANSION OF A TANK BATTERY IN SECTION 30, TOWNSHIP 24 SOUTH, RANGE 32 EAST, N.M.P.M., LEA COUNTY, NEW MEXICO.

NOTE: COORDINATE VALUES ARE NAD 27 NME SPC.

> HARCROW SURVEYING, LLC 1107 WATSON, ARTESIA, N.M. 88210 PH: (575) 513-2570 FAX: (575) 746-2158 chad harcrow77@yahoo.com

| 100 | 0        | 100   | 200 Feet |
|-----|----------|-------|----------|
| BHH | H H      |       |          |
|     | Scale:1" | =100' |          |

# COG PRODUCTION, LLC

WINWARD 30-24-32 TB SECTION 30, TOWNSHIP 24 SOUTH, RANGE 32 EAST, N.M.P.M., LEA COUNTY, NEW MEXICO

| SURVEY DATE:     |           |    | PAGE:   | 1   | OF ' | 1 |
|------------------|-----------|----|---------|-----|------|---|
| DRAFTING DATE:   | 1/21/2015 |    |         |     |      |   |
| APPROVED, BY: CH | DRAWN BY: | CH | ; F,ILE | : 1 | 5-20 |   |

### DESCRIPTION

A STRIP OF LAND 30.0 FEET WIDE AND 218.2 FEET OR 13.22 RODS OR 0.041 MILES IN LENGTH CROSSING USA LAND IN SECTION 30, TOWNSHIP 24 SOUTH, RANGE 32 EAST, LEA COUNTY, NEW MEXICO AND BEING 15.0 FEET LEFT AND 15.0 FEET RIGHT OF THE ABOVE PLATTED CENTERLINE SURVEY.

## BASIS OF BEARING:

BEARINGS SHOWN HEREON ARE MERCATOR GRID AND CONFORM TO THE NEW MEXICO COORDINATE SYSTEM "NEW MEXICO EAST ZONE" NORTH AMERICAN DATUM 1983. DISTANCES ARE SURFACE VALUES.