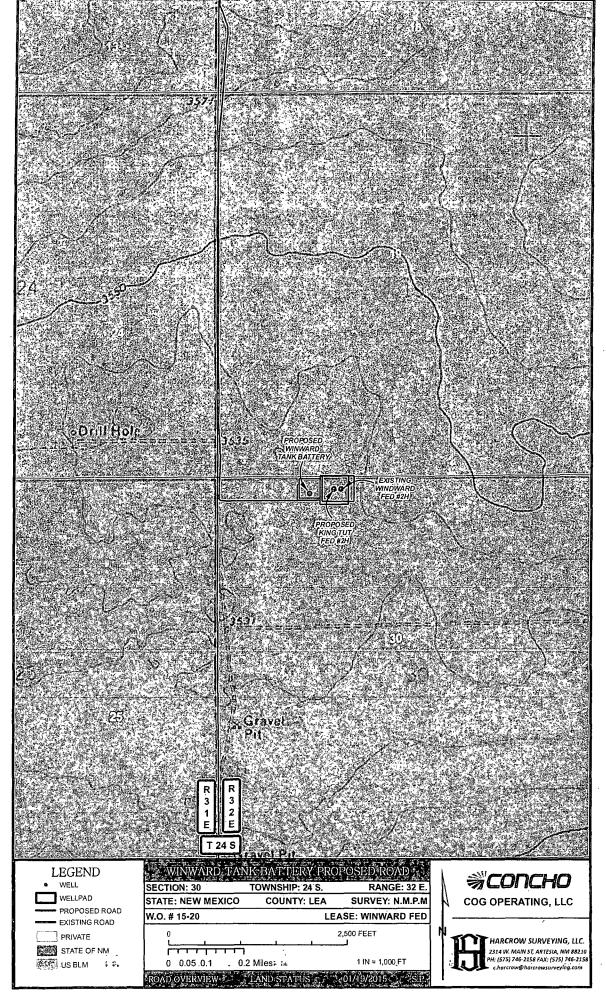

# ROAD PLAT

PROPOSED ROAD FROM EXISTING LEASE ROAD TO THE WINWARD TANK BATTERY  $COG\ OPERATING,\ L.\,L.\,C$ 

CENTERLINE SURVEY OF A ROAD IN

SECTION 30, TOWNSHIP 24 SOUTH, RANGE 32 EAST, N.M.P.M., LEA COUNTY, NEW MEXICO.

## HARCROW SURVEYING, LLC

2314 W. MAIN ST, ARTESIA, N.M. 88210 PH: (575) 746-2158 FAX: (575) 746-2158 c.harcrow@harcrowsurveying.com

| 1000 | 0        | 1000    | 2000 FEET |
|------|----------|---------|-----------|
|      | COALD 1  | ' 1000' |           |
|      | SCALE: 1 | =1000   |           |

# COG OPERATING, LLC

SURVEY OF A PROPOSED PIPELINE LOCATED IN SECTION 30, TOWNSHIP 24 SOUTH, RANGE 32 EAST, LEA COUNTY, NMPM, NEW MEXICO

| SURVEY DATE: JA   | ANUARY 15, 2015 |             |
|-------------------|-----------------|-------------|
| DRAFTING DATE: J  | ANUARY 19, 2014 | PAGE 1 OF 1 |
| · APPROVED BY: CH | DRAWN BY: VD    | FILE: 15-20 |