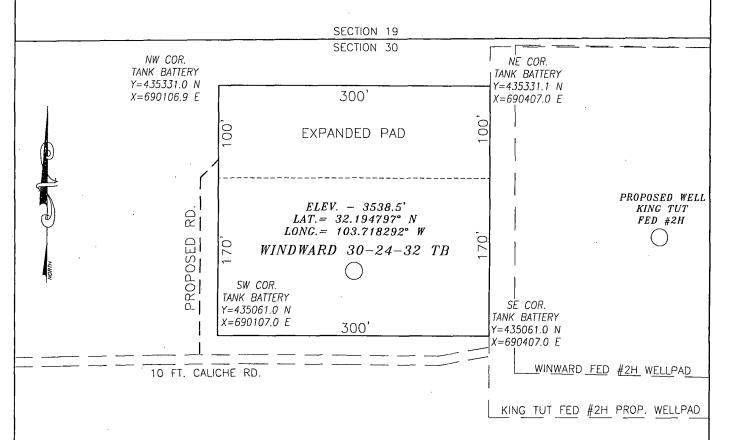

# ROAD PLAT

PROPOSED ROAD FROM EXISTING LEASE ROAD TO THE WINWARD TANK BATTERY  $COG\ OPERATING,\ L.\,L.\,C$ 

CENTERLINE SURVEY OF A ROAD IN

SECTION 30, TOWNSHIP 24 SOUTH, RANGE 32 EAST, N.M.P.M., LEA COUNTY, NEW MEXICO.

### DESCRIPTION

A STRIP OF LAND 30.0 FEET WIDE AND 218.2 FEET OR 13.22 RODS OR 0.041 MILES IN LENGTH CROSSING USA LAND IN SECTION 30, TOWNSHIP 24 SOUTH, RANGE 32 EAST, LEA COUNTY, NEW MEXICO AND BEING 15.0 FEET LEFT AND 15.0 FEET RIGHT OF THE ABOVE PLATTED CENTERLINE SURVEY.

## BASIS OF BEARING:

BEARINGS SHOWN HEREON ARE MERCATOR GRID AND CONFORM TO THE NEW MEXICO COORDINATE SYSTEM "NEW MEXICO EAST ZONE" NORTH AMERICAN DATUM 1983. DISTANCES ARE SURFACE VALUES.

## HARCROW SURVEYING, LLC

2314 W. MAIN ST, ARTESIA, N.M. 88210 PH: (575) 746-2158 FAX: (575) 746-2158 c.harcrow@harcrowsurveying.com

| 1000 | 0        | 1000    | 2000 FEET |
|------|----------|---------|-----------|
|      | COALD 1  | ' 1000' |           |
|      | SCALE: 1 | =1000   |           |

# COG OPERATING, LLC

SURVEY OF A PROPOSED PIPELINE LOCATED IN SECTION 30, TOWNSHIP 24 SOUTH, RANGE 32 EAST, LEA COUNTY, NMPM, NEW MEXICO

| SURVEY DATE: JA   | ANUARY 15, 2015 |             |
|-------------------|-----------------|-------------|
| DRAFTING DATE: J  | ANUARY 19, 2014 | PAGE 1 OF 1 |
| · APPROVED BY: CH | DRAWN BY: VD    | FILE: 15-20 |