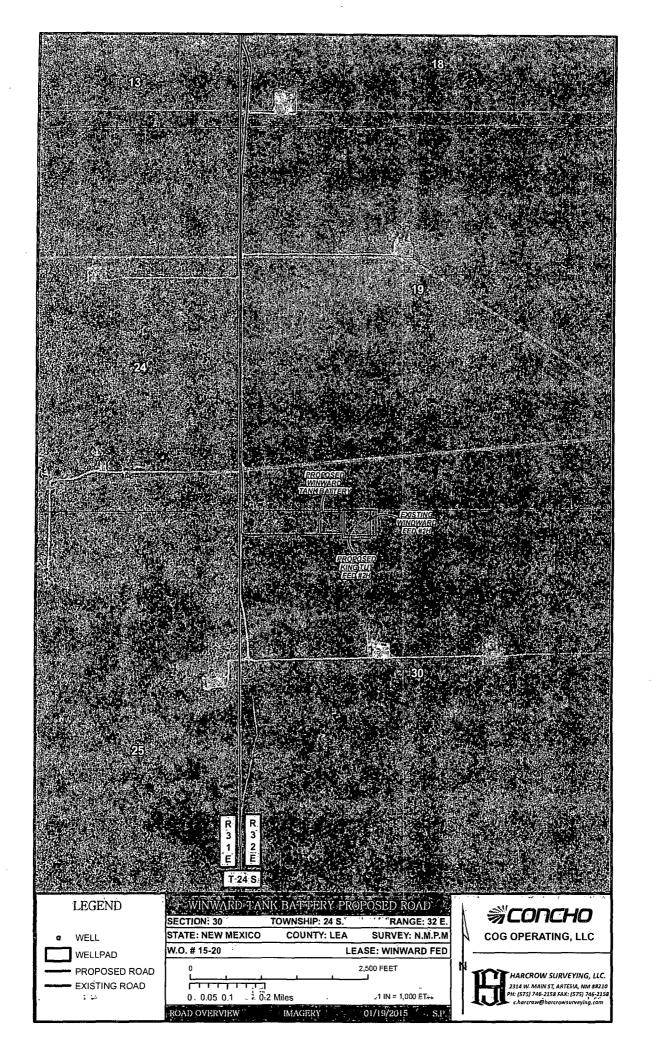

# ROAD PLAT

PROPOSED ROAD FROM EXISTING LEASE ROAD TO THE WINWARD TANK BATTERY  $COG\ OPERATING,\ L.\,L.\,C$ 

CENTERLINE SURVEY OF A ROAD IN

SECTION 30, TOWNSHIP 24 SOUTH, RANGE 32 EAST, N.M.P.M., LEA COUNTY, NEW MEXICO.

### DESCRIPTION

A STRIP OF LAND 30.0 FEET WIDE AND 218.2 FEET OR 13.22 RODS OR 0.041 MILES IN LENGTH CROSSING USA LAND IN SECTION 30, TOWNSHIP 24 SOUTH, RANGE 32 EAST, LEA COUNTY, NEW MEXICO AND BEING 15.0 FEET LEFT AND 15.0 FEET RIGHT OF THE ABOVE PLATTED CENTERLINE SURVEY.

## BASIS OF BEARING:

BEARINGS SHOWN HEREON ARE MERCATOR GRID AND CONFORM TO THE NEW MEXICO COORDINATE SYSTEM "NEW MEXICO EAST ZONE" NORTH AMERICAN DATUM 1983. DISTANCES ARE SURFACE VALUES.

## HARCROW SURVEYING, LLC

2314 W. MAIN ST, ARTESIA, N.M. 88210 PH: (575) 746-2158 FAX: (575) 746-2158 c.harcrow@harcrowsurveying.com

| 1000 | 0        | 1000    | 2000 FEET |
|------|----------|---------|-----------|
|      | COALD 1  | ' 1000' |           |
|      | SCALE: 1 | =1000   |           |

# COG OPERATING, LLC

SURVEY OF A PROPOSED PIPELINE LOCATED IN SECTION 30, TOWNSHIP 24 SOUTH, RANGE 32 EAST, LEA COUNTY, NMPM, NEW MEXICO

| SURVEY DATE: JA   | ANUARY 15, 2015 |             |
|-------------------|-----------------|-------------|
| DRAFTING DATE: J  | ANUARY 19, 2014 | PAGE 1 OF 1 |
| · APPROVED BY: CH | DRAWN BY: VD    | FILE: 15-20 |