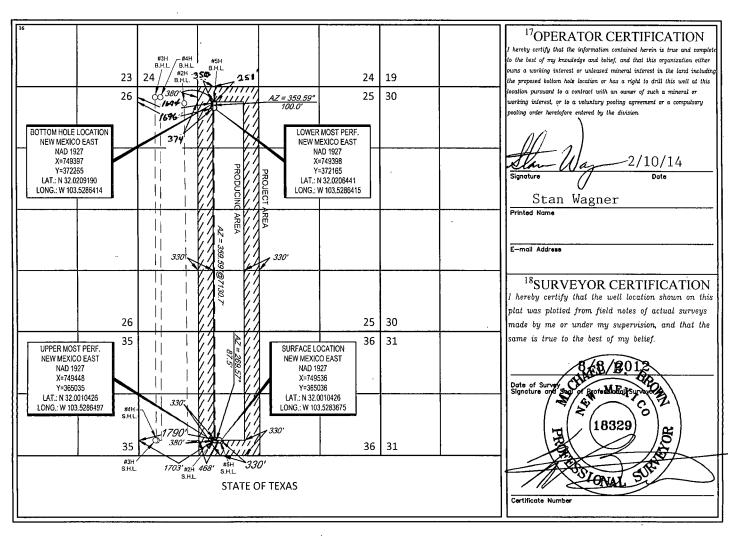

**District Office** 

| District IV<br>1220 S. St. Francis Dr., Sante Fe, NM 87505<br>Phone: (505) 476-3460 Fax: (505) 476-3462 |                        |                            | Sante Fe,              |                      |                          |                        | RECEIVED      | ) \( \text{\begin{array}{c} \ A \\ \ \ \ \ \ \ \ \ \ \ \ \ \ \ \ \ | MENDED REPOR             |  |
|---------------------------------------------------------------------------------------------------------|------------------------|----------------------------|------------------------|----------------------|--------------------------|------------------------|---------------|--------------------------------------------------------------------|--------------------------|--|
|                                                                                                         |                        | W                          | ELL LO                 | CATIO                | N AND ACRI               | EAGE DEDIC             | ATION PLAT    | Γ                                                                  | •                        |  |
|                                                                                                         | API Number             | , ,                        | <sup>2</sup> Pool Code |                      |                          | <sup>3</sup> Pool Name |               |                                                                    |                          |  |
| 30-025- 4                                                                                               |                        | 085                        | 728                    | 7280                 |                          | Bradley; Bone Spring   |               |                                                                    |                          |  |
| <sup>4</sup> Property Code                                                                              |                        | <sup>5</sup> Property Name |                        |                      |                          |                        |               | 6                                                                  | <sup>6</sup> Well Number |  |
| 38129                                                                                                   |                        | ENDURANCE 36 STATE COM     |                        |                      |                          |                        |               |                                                                    | #5H                      |  |
| <sup>7</sup> OGRID No.                                                                                  |                        | <sup>8</sup> Operator Name |                        |                      |                          |                        |               |                                                                    | <sup>9</sup> Elevation   |  |
| 7377                                                                                                    |                        | EOG RESOURCES, INC.        |                        |                      |                          |                        |               |                                                                    | 3334'                    |  |
|                                                                                                         |                        |                            |                        |                      | <sup>10</sup> Surface Lo | cation                 |               |                                                                    |                          |  |
| UL or lot no.                                                                                           | Section                | Township                   | Range                  | Lot Idn              | Feet from the            | North/South line       | Feet from the | East/West line                                                     | County                   |  |
| F                                                                                                       | 36                     | 26-S                       | 33-E                   | -                    | 330'                     | SOUTH                  | 1790'         | WEST                                                               | LEA                      |  |
|                                                                                                         |                        |                            | ·                      |                      |                          | ,                      |               |                                                                    | 1.                       |  |
| UL or lot no.                                                                                           | Section                | Township                   | Range                  | Lot Idn              | Feet from the            | North/South line       | Feet from the | East/West line                                                     | County                   |  |
| C                                                                                                       | 25                     | 26-S                       | 33-E                   | -                    | 251                      | NORTH                  | 1694.         | WEST                                                               | LEA                      |  |
| <sup>12</sup> Dedicated Acres                                                                           | <sup>13</sup> Joint or | Infill 14Co                | onsolidation Cod       | e <sup>15</sup> Orde | r No.                    |                        |               |                                                                    |                          |  |
| 236.12                                                                                                  |                        |                            |                        |                      |                          |                        |               |                                                                    |                          |  |