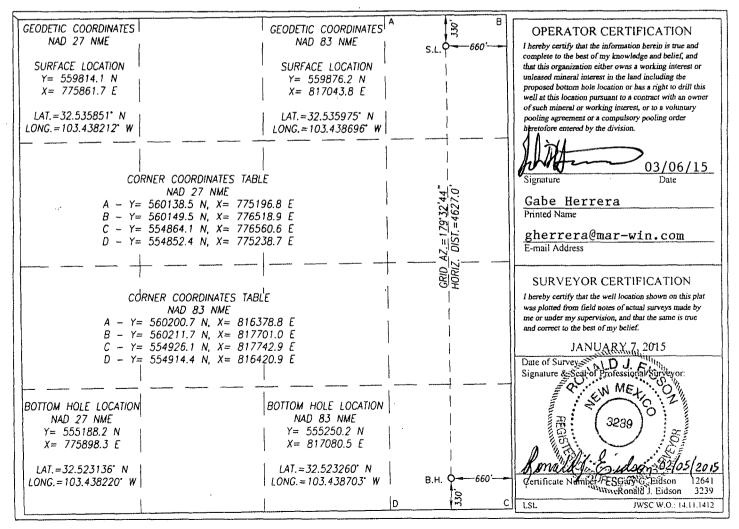

## WELL LOCATION AND ACREAGE DEDICATION FOR THE

| API Number    | Pool Code  | Pool Name                |          |  |  |
|---------------|------------|--------------------------|----------|--|--|
| 30-025-41079  | 28434      | Grama Ridge; Bone Spring | g, North |  |  |
| Property Code | Pro        | Well Number              |          |  |  |
| 313600        | LOOKIN GOO | 4H                       |          |  |  |
| OGRID No.     | Оре        | Elevation                |          |  |  |
| 14187         | MARSHALL   | & WINSTON, INC           | 3691'    |  |  |

Surface Location

| UL or lot No.                                  | Section<br>34 | Township 20-S | Range<br>35-E | Lot Idn | Feet from the 330 | North/South line NORTH | Feet from the 660 | East/West line EAST | County<br>LEA |  |  |
|------------------------------------------------|---------------|---------------|---------------|---------|-------------------|------------------------|-------------------|---------------------|---------------|--|--|
| Bottom Hole Location If Different From Surface |               |               |               |         |                   |                        |                   |                     |               |  |  |
| UL or lot No.                                  | Section       | Township      | Range         | Lot Idn | Feet from the     | North/South line       | Feet from the     | East/West line      | County        |  |  |
| P                                              | 34            | 20-S          | 35-E          |         | 330               | SOUTH                  | 660               | EAST                | LEA           |  |  |

P 34 20-S 35-E 330 SOUTH 660 EAST LEA

Dedicated Acres Joint or Infill Consolidation Code Order No.

NO ALLOWABLE WILL BE ASSIGNED TO THIS COMPLETION UNTIL ALL INTERESTS HAVE BEEN CONSOLIDATED OR A NON-STANDARD UNIT HAS BEEN APPROVED BY THE DIVISION