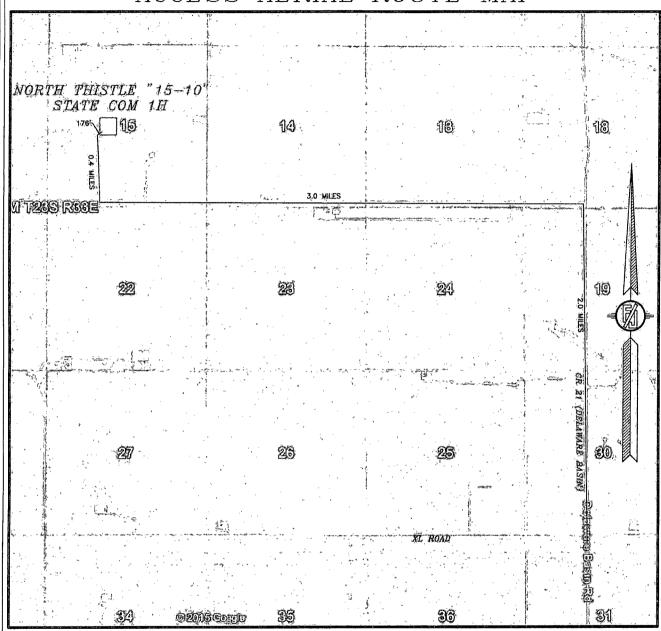

## SECTION 15, TOWNSHIP 23 SOUTH, RANGE 33 EAST, N.M.P.M. LEA COUNTY, STATE OF NEW MEXICO VICINITY MAP

DISTANCES IN MILES

NOT TO SCALE

DEVON ENERGY PRODUCTION COMPANY, L.P.

NORTH THISTLE "15-10" STATE COM 1H

DIRECTIONS TO LOCATION

FROM THE INTERSECTION OF CR 21 (DELAWARE BASIN) AND XL ROAD,
GO NORTH ON CR 21 FOR APPROX. 2.0 MILES. GO WEST ON 20'
CALICHE LEASE ROAD FOR APPROX. 3.0 MILES. GO NORTH ON
2-TRACK ROAD FOR APPROX. 0.4 OF A MILE TO BEGIN ROAD
SURVEY. GO NORTHEAST APPROX. 176' TO THE SOUTHWEST PAD
CORNER FOR THIS LOCATION.

LOCATED 2632 FT. FROM THE NORTH LINE AND 1982 FT. FROM THE WEST LINE OF SECTION 15, TOWNSHIP 23 SOUTH, RANGE 33 EAST, N.M.P.M. LEA COUNTY, STATE OF NEW MEXICO

FEBRUARY 24, 2015

SURVEY NO. 3670

MADRON SURVEYING, INC. 301 SOUTH CANAL CARLSBAD, NEW MEXICO