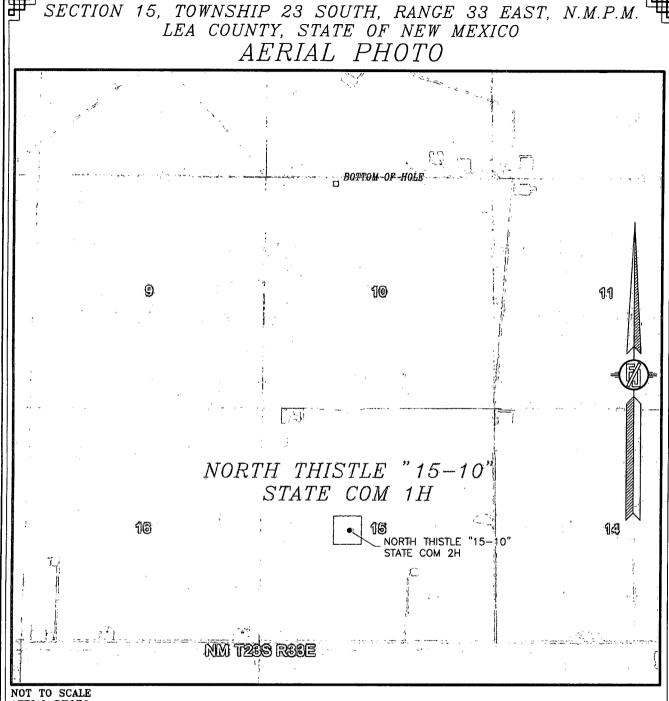

NOT TO SCALE AERIAL PHOTO: GOOGLE EARTH FEBRUARY 2014

DEVON ENERGY PRODUCTION COMPANY, L.P.

NORTH THISTLE "15-10" STATE COM 1H

LOCATED 2632 FT. FROM THE NORTH LINE

AND 1982 FT. FROM THE WEST LINE OF

SECTION 15, TOWNSHIP 23 SOUTH,

RANGE 33 EAST, N.M.P.M.

LEA COUNTY, STATE OF NEW MEXICO

FEBRUARY 24, 2015

SURVEY NO. 3670

MADRON SURVEYING, INC. 301 SOUTH CANAL CARLSBAD, NEW MEXICO

NOT TO SCALE AERIAL PHOTO: GOOGLE EARTH FEBRUARY 2014

DEVON ENERGY PRODUCTION COMPANY, L.P.

NORTH THISTLE "15-10" STATE COM 1H

LOCATED 2632 FT. FROM THE NORTH LINE

AND 1982 FT. FROM THE WEST LINE OF

SECTION 15, TOWNSHIP 23 SOUTH,

RANGE 33 EAST, N.M.P.M. LEA COUNTY, STATE OF NEW MEXICO

FEBRUARY 24, 2015

SURVEY NO. 3670

MADRON SURVEYING, INC. (575) 234-3341 CARLSBAD, NEW MEXICO