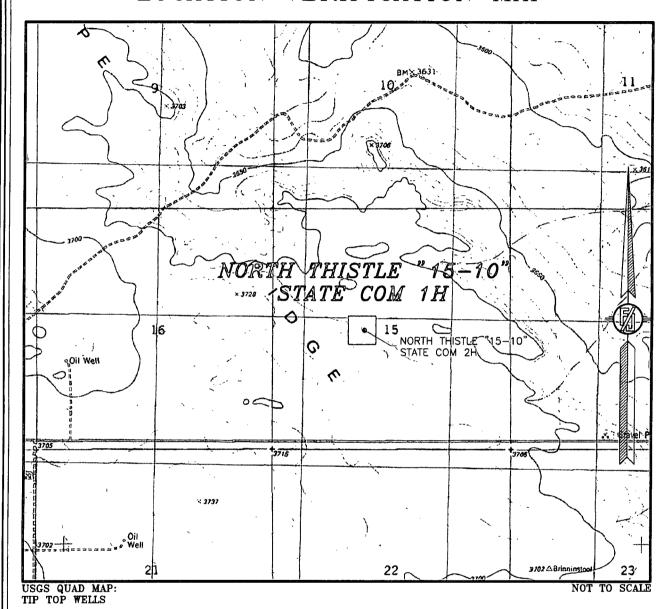

## SECTION 15, TOWNSHIP 23 SOUTH, RANGE 33 EAST, N.M.P.M. LEA COUNTY, STATE OF NEW MEXICO LOCATION VERIFICATION MAP

DEVON ENERGY PRODUCTION COMPANY, L.P.

NORTH THISTLE "15-10" STATE COM 1H

LOCATED 2632 FT. FROM THE NORTH LINE

AND 1982 FT. FROM THE WEST LINE OF

SECTION 15, TOWNSHIP 23 SOUTH,

RANGE 33 EAST, N.M.P.M.

LEA COUNTY, STATE OF NEW MEXICO

FEBRUARY 24, 2015

SURVEY NO. 3670

MADRON SURVEYING, INC. 501 SOUTH CANAL CARLSBAD, NEW MEXICO