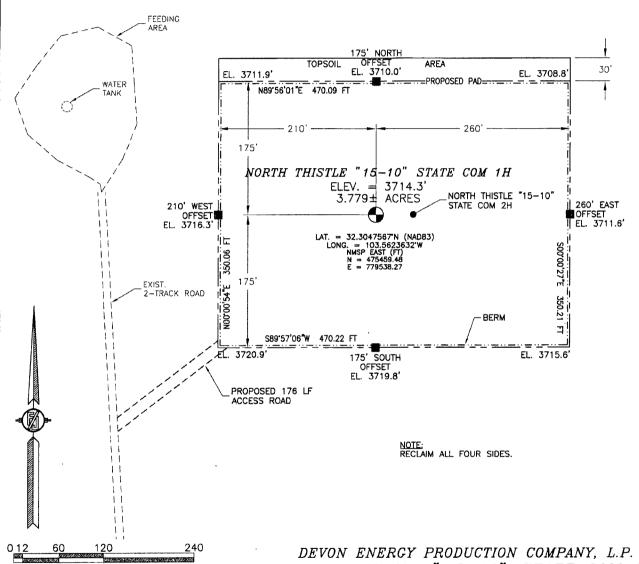

## SECTION 15, TOWNSHIP 23 SOUTH, RANGE 33 EAST, N.M.P.M. LEA COUNTY, STATE OF NEW MEXICO

SITE MAP

NOTE: LATITUDE AND LONGITUDE COORDINATES ARE SHOWN USING THE NORTH AMERICAN DATUM OF 1983 (NAD83). LISTED NEW MEXICO STATE PLANE EAST COORDINATES ARE GRID (NAD83). BASIS OF BEARING AND DISTANCES USED ARE NEW MEXICO STATE PLANE EAST COORDINATES MODIFIED TO THE SURFACE

SCALE 1" = 120'

DIRECTIONS TO LOCATION
FROM THE INTERSECTION OF CR 21 (DELAWARE BASIN) AND XL ROAD,
FROM THO IN CR 21 FOR APPROX. 2.0 MILES. GO WEST ON 20'
CALICHE LEASE ROAD FOR APPROX. 3.0 MILES. GO NORTH ON
2-TRACK ROAD FOR APPROX. 0.4 OF A MILE TO BEGIN ROAD
SURVEY, GO NORTHEAST APPROX. 176' TO THE SOUTHWEST PAD
CORNER FOR THIS LOCATION.

NORTH THISTLE "15-10" STATE COM 1H

D. LOCATED 2632 FT. FROM THE NORTH LINE

LOCATED 2632 FT. FROM THE NORTH LINE
AND 1982 FT. FROM THE WEST LINE OF
SECTION 15, TOWNSHIP 23 SOUTH,
RANGE 33 EAST, N.M.P.M.
LEA COUNTY, STATE OF NEW MEXICO