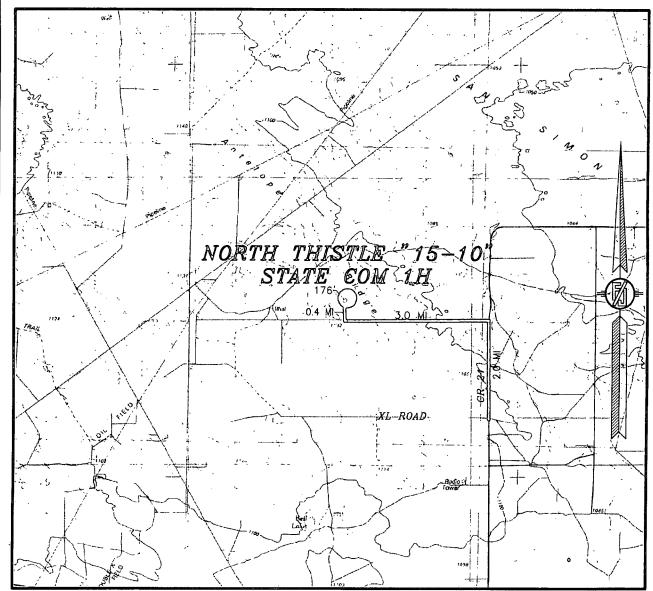

## SECTION 15, TOWNSHIP 23 SOUTH, RANGE 33 EAST, N.M.P.M. LEA COUNTY, STATE OF NEW MEXICO VICINITY MAP

DISTANCES IN MILES

NOT TO SCALE

DEVON ENERGY PRODUCTION COMPANY, L.P.

NORTH THISTLE "15-10" STATE COM 1H

DIRECTIONS TO LOCATION

FROM THE INTERSECTION OF CR 21 (DELAWARE BASIN) AND XL ROAD,
GO NORTH ON CR 21 FOR APPROX. 2.0 MILES. GO WEST ON 20'
CALICHE LEASE ROAD FOR APPROX. 3.0 MILES. GO NORTH ON
2-TRACK ROAD FOR APPROX. 0.4 OF A MILE TO BEGIN ROAD
SURVEY. GO NORTHEAST APPROX. 176' TO THE SOUTHWEST PAD
CORNER FOR THIS LOCATION.

LOCATED 2632 FT. FROM THE NORTH LINE AND 1982 FT. FROM THE WEST LINE OF SECTION 15, TOWNSHIP 23 SOUTH, RANGE 33 EAST, N.M.P.M. LEA COUNTY, STATE OF NEW MEXICO

FEBRUARY 24, 2015

SURVEY NO. 3670

MADRON SURVEYING, INC. 301 SOUTH CANAL CARLSBAD, NEW MEXICO