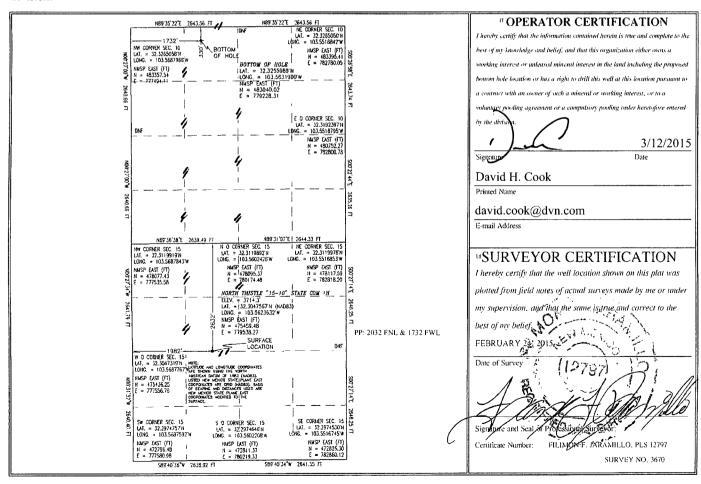

1220 South St. Francis Dr. Santa Fe, NM 87505

MAR 1 3 2015

☐ AMENDED REPORT

Form C-102

WELL LOCATION AND ACREAGE DEDICATION AND ACREAGE

| API Number                 | <sup>2</sup> Pool Code | Pool Name                 |               |  |
|----------------------------|------------------------|---------------------------|---------------|--|
| 30-025-42474               | 7320                   | BRINNINSTOOL; BONE SPRING |               |  |
| <sup>4</sup> Property Code | 3 Prope                | erty Name                 | " Well Number |  |
| 314247                     | NORTH THISTLE          | E 15-10 STATE COM         | 1H            |  |
| 'OGRID No.                 | <sup>8</sup> Opera     | ator Name                 | ° Elevation   |  |
| 6137                       | DEVON ENERGY PROD      | 3714.3                    |               |  |

<sup>10</sup> Surface Location

| UL or lot no.                                                            | Section | Township | Range | Lot Idn | Feet from the | North/South line | Feet from the | East/West line | County |  |  |
|--------------------------------------------------------------------------|---------|----------|-------|---------|---------------|------------------|---------------|----------------|--------|--|--|
| F                                                                        | 15      | 23 S     | 33 E  |         | 2632          | NORTH            | 1982          | WEST           | LEA    |  |  |
| Bottom Hole Location If Different From Surface                           |         |          |       |         |               |                  |               |                |        |  |  |
| UL or lot no.                                                            | Section | Township | Range | Lot Idn | Feet from the | North/South line | Feet from the | East/West line | County |  |  |
| C                                                                        | 10      | 23 S     | 33 E  |         | 330           | NORTH            | 1732          | WEST           | LEA    |  |  |
| 12 Dedicated Acres 13 Joint or Infill 14 Consolidation Code 15 Order No. |         |          |       |         |               |                  |               |                |        |  |  |
| 240                                                                      |         |          |       |         |               |                  |               |                |        |  |  |
| 1                                                                        | 1       | - 1      |       |         |               |                  |               |                |        |  |  |

No allowable will be assigned to this completion until all interests have been consolidated or a non-standard unit has been approved by the division.

NORTH THISTLE "15-10" STATE COM 1H

D. LOCATED 2632 FT. FROM THE NORTH LINE

LOCATED 2632 FT. FROM THE NORTH LINE
AND 1982 FT. FROM THE WEST LINE OF
SECTION 15, TOWNSHIP 23 SOUTH,
RANGE 33 EAST, N.M.P.M.
LEA COUNTY, STATE OF NEW MEXICO