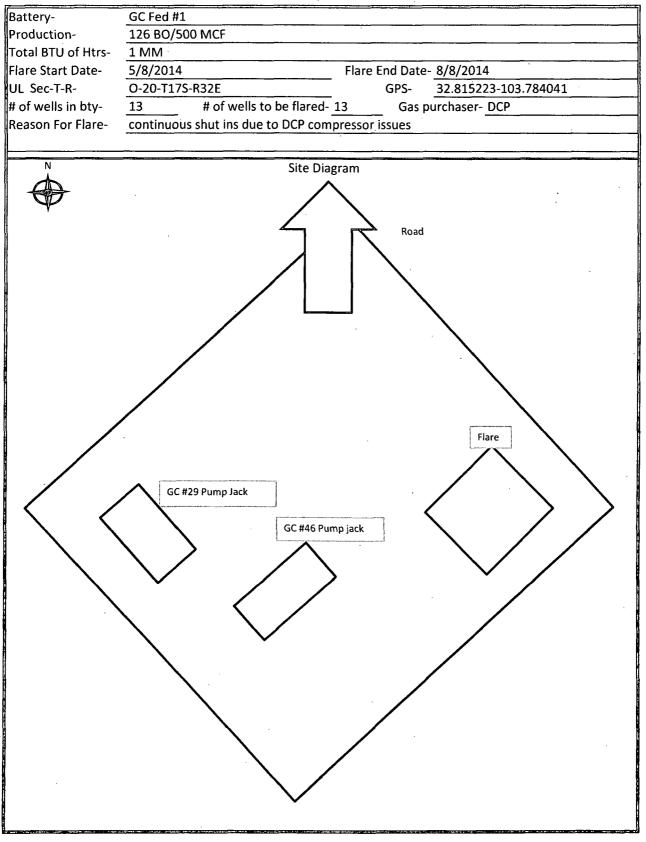

$\checkmark$ 

g

| MUB/OCD   | 4/6/ | 2015 |
|-----------|------|------|
| Therefore | 5/4/ |      |

~

ģ

Accepted for Record Only APR 0 7 2015 **Battery Name** 

| API Number | Well Number          |
|------------|----------------------|
| 3002535814 | GC FEDERAL No. 001   |
| 3002535935 | GC FEDERAL No. 004 🖊 |
| 3002536999 | GC FEDERAL No. 005 🗸 |
| 3002538737 | GC FEDERAL No. 007 🗸 |
| 3002538842 | GC FEDERAL No. 008 🛫 |
| 3002539086 | GC FEDERAL No. 012 🗹 |
| 3002539420 | GC FEDERAL No. 034 🥤 |
| 3002539421 | GC FEDERAL No. 035 🐔 |
| 3002539613 | GC FEDERAL No. 050 🖊 |
| 3002540137 | GC FEDERAL No. 053 🖊 |
| 3002540160 | GC FEDERAL No. 059 🧹 |
| 3002540227 | GC FEDERAL No. 061 🤟 |
| 3002540238 | GC FEDERAL No. 057 🖋 |
|            |                      |

## Flare Request Form



.

.

## GC Federal 01 30-025-35814 COG Operating, LLC March 31, 2015 Conditions of Approval

1. Report all volumes on OGOR B as disposition code 08.

2. Comply with NTL-4A requirements

3. Subject to like approval from NMOCD

4. Flared volumes will still require payment of royalties

5. Install gas meter on vent/flare line to measure gas prior to venting/flaring operations if it is not equipped as such at this time. Gas meter to meet all requirements for sale meter as Federal Regulations and Onshore Order #5. Include meter serial number on sundry.

6. This approval does not authorize any additional surface disturbance.

7. Submit updated facility diagram as per Onshore Order #3.

8. Approval not to exceed 90 days for date of approval.

9. Submit Subsequent Report to this sundry with act