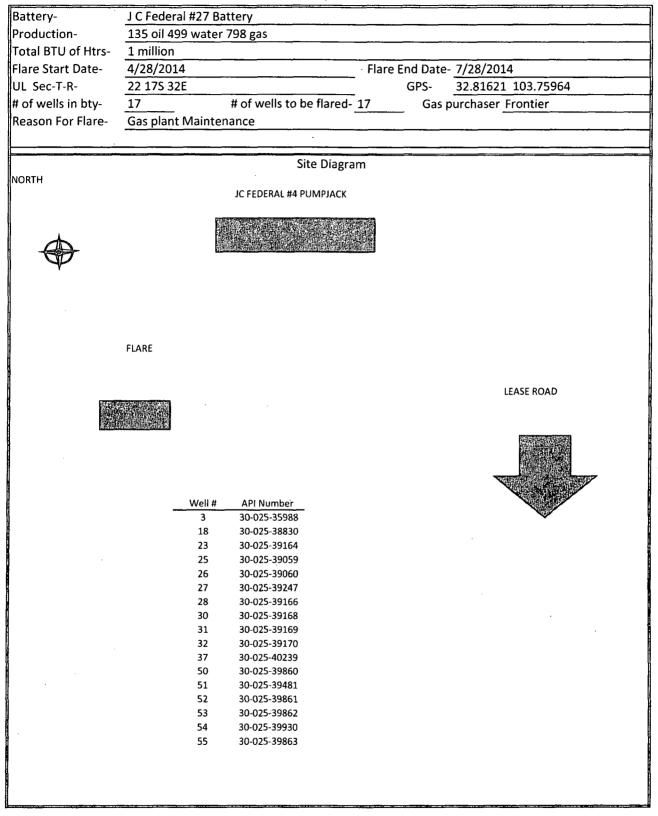

| 4 | Form 3160-5<br>(August 2007) UNITED STATES<br>DEPARTMENT OF THE INTERIOR<br>BUREAU OF LAND MANAGEMENT OCD Hobbs                                                                                                                                                                            |                                                                      |                                   |                                                | FORM APPROVED<br>OMB NO. 1004-0135<br>Expires: July 31, 2010<br>5. Lease Serial No. |                               |  |
|---|--------------------------------------------------------------------------------------------------------------------------------------------------------------------------------------------------------------------------------------------------------------------------------------------|----------------------------------------------------------------------|-----------------------------------|------------------------------------------------|-------------------------------------------------------------------------------------|-------------------------------|--|
|   | SUNDRY NOTICES AND REPORTS ON WELLS<br>Do not use this form for proposals to drill or to re-enter an                                                                                                                                                                                       |                                                                      |                                   |                                                | 5. Lease Serial No.<br>NMLC029509B<br>6. If Indian, Allottee or Tribe Name          |                               |  |
| • | abandoned well. Use form 3160-3 (APD) for such proposals.                                                                                                                                                                                                                                  |                                                                      |                                   |                                                |                                                                                     |                               |  |
|   | SUBMIT IN TRIPLICATE - Other instructions on reverse side.                                                                                                                                                                                                                                 |                                                                      |                                   |                                                | 7. If Unit or CA/Agreement, Name and/or No.                                         |                               |  |
|   | 1. Type of Well  S Oil Well  Gas Well  Other                                                                                                                                                                                                                                               |                                                                      |                                   | . 8                                            | 8. Well Name and No.<br>JC FEDERAL 27                                               |                               |  |
|   | 2. Name of Operator     COG OPERATING LLC     COG OPERATING LLC     COG OPERATING LLC     COG OPERATING LLC                                                                                                                                                                                |                                                                      |                                   | 9                                              | 9. API Well No.<br>30-025-39247                                                     |                               |  |
|   | 3a. Address<br>ONE CONCHO CENTER 600<br>MIDLAND, TX 79701                                                                                                                                                                                                                                  | none No. (include area codo<br>132-685-4332<br>HOBBS (               |                                   | 10. Field and Pool, or Exploratory<br>MALJAMAR |                                                                                     |                               |  |
|   | 4. Location of Well (Footage, Sec., 7                                                                                                                                                                                                                                                      |                                                                      |                                   | 1                                              | 1. County or Parish,                                                                | and State                     |  |
|   | Sec 22 T17S R32E Mer NMP                                                                                                                                                                                                                                                                   | APR O G                                                              | 5 2015                            | LEA COUNTY,                                    | NM                                                                                  |                               |  |
|   | 12. CHECK APPROPRIATE BOX(ES) TO INDICATE NATURE OF NOTICE, REPORT, OR OTHER DATA                                                                                                                                                                                                          |                                                                      |                                   |                                                |                                                                                     |                               |  |
|   | TYPE OF SUBMISSION TYPE OF ACTION                                                                                                                                                                                                                                                          |                                                                      |                                   |                                                |                                                                                     |                               |  |
|   | Notice of Intent                                                                                                                                                                                                                                                                           |                                                                      | Deepen                            | —                                              | (Start/Resume)                                                                      | U Water Shut-Off              |  |
|   | Subsequent Report                                                                                                                                                                                                                                                                          |                                                                      | Fracture Treat                    | C Reclamatio                                   |                                                                                     | Well Integrity                |  |
|   | ☐ Final Abandonment Notice                                                                                                                                                                                                                                                                 |                                                                      | New Construction Plug and Abandon | Recomplet                                      |                                                                                     | Other<br>Venting and/or Flari |  |
|   |                                                                                                                                                                                                                                                                                            |                                                                      | Plug Back                         | Water Dis                                      | -                                                                                   | ng                            |  |
|   | COG Operating LLC, respectfully requests to flare at the JC Federal #4 Battery.<br>Located: F,22,17S,32E<br>Number of wells to flare: (17)<br>JC Federal 3 30-025-35988                                                                                                                    |                                                                      |                                   |                                                |                                                                                     |                               |  |
|   | 14. I hereby certify that the foregoing is                                                                                                                                                                                                                                                 | true and correct.                                                    |                                   |                                                | <u></u>                                                                             |                               |  |
|   | Electronic Submission #243361 verified by the BLM Well Information Syste<br>For COG OPERATING LLC, sent to the Hobbs<br>Committed to AFMSS for processing by LINDA JIMENEZ on 05/22/2014 ()<br>Namc (Printed/Typed) KANICIA CASTILLO Titlc PREPARER                                        |                                                                      |                                   |                                                |                                                                                     | 1                             |  |
|   |                                                                                                                                                                                                                                                                                            |                                                                      |                                   | ACCEPT                                         | ED FOR RE                                                                           | CORD                          |  |
|   | Signature (Electronic Submission) Date 04/24/2014 CCEPTED FOR RECORD<br>THIS SPACE FOR FEDERAL OR STATE OFFICE USE                                                                                                                                                                         |                                                                      |                                   |                                                |                                                                                     |                               |  |
|   |                                                                                                                                                                                                                                                                                            |                                                                      |                                   |                                                | AH 3/2015                                                                           |                               |  |
|   | Approved By<br>Conditions of approval, if any, are attached<br>certify that the applicant holds legal or equ<br>which would entitle the applicant to condu                                                                                                                                 | itable title to those rights in the subject l                        | ant or<br>lease Office            | BUREAU<br>CARI                                 | OF VAND MANAG<br>SBAD FIELD OFF                                                     | EMENT                         |  |
|   | Title 18 U.S.C. Section 1001 and Title 43 U.S.C. Section 1212, make it a crime for any person knowingly and willfully to make to any department of agency of the United States any false, fictitious or fraudulent statements or representations as to any matter within its jurisdiction. |                                                                      |                                   |                                                |                                                                                     |                               |  |
|   |                                                                                                                                                                                                                                                                                            | ** OPERATOR-SUBMITTED ** OPERATOR-SUBMITTED ** OPERATOR-SUBMITTED ** |                                   |                                                |                                                                                     |                               |  |
|   |                                                                                                                                                                                                                                                                                            | 58/0CD 4/6/2015                                                      |                                   |                                                |                                                                                     |                               |  |
|   | 4                                                                                                                                                                                                                                                                                          | Accepted for Record Only                                             | y                                 |                                                | APR 0                                                                               | 7 2015 M                      |  |
|   |                                                                                                                                                                                                                                                                                            |                                                                      |                                   |                                                |                                                                                     | V'                            |  |

## Additional data for EC transaction #243361 that would not fit on the form

32. Additional remarks, continued

JC Federal 28 30-025-39166 JC Federal 30 30-025-39168 JC Federal 31 30-025-39169 JC Federal 32 30-025-39170 JC Federal 32 30-025-39170 JC Federal 50 30-025-39860 JC Federal 51 30-025-39861 JC Federal 52 30-025-39861 JC Federal 53 30-025-39862 JC Federal 54 30-025-39863 JC Federal 55 30-025-39863

135 Oil/Day 798 MCF/Day

Requesting 90 day approval from 4/28/14 to 7/28/14.

Due to gas plant maintenance.

Schematic attached.