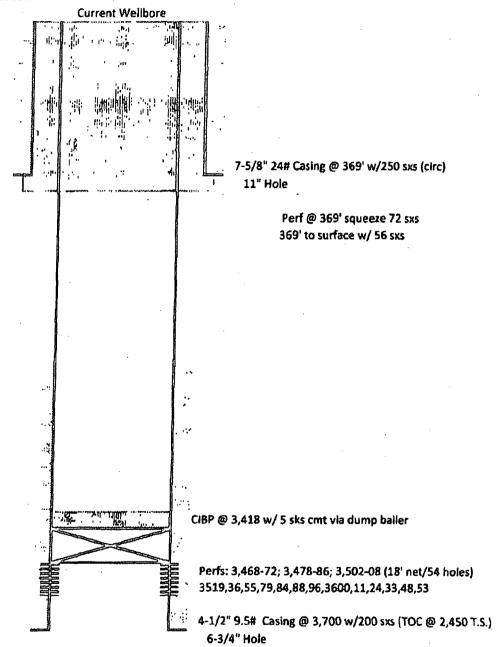

#### Proposed Plugging Procedure

1. Set CIPB @ 3,418'

28 2. A Dump bail 5 sxs of cmt on existing CIBP @ 3.418' Tago 2950' SQ W/2500 Conf wo c tag

- 3. Perforate casing at 369'. Squeeze 72 sxs of cmt order to circulate to surface.
- 4. Pump additional 56 sxs from 369' to surface in 4-1/2" casing.
- 5. Cut off all casing string at base of cellar or 3' below restored ground level.
- 6. Cover wellbore with metal plate welded in place or with cement cap.
- 7. Erect capped abandonment marker inscribed with well information.
- 8. Cut off deadman anchors and fill in cellar and workover pit.
- 9. Clean and restore location to natural condition and fulfill any and all regulatory requirements.

Prepared by: R. R. Stilwell

4/23/2012

Energen Resources LLQU #15 4/23/2012 Rowdy Stilwell Sec 26, T23S, R36E 1,980' FNL & 1980' FWL Lea County, NM

**Current Wellbore GBP @ 3,418** 

7-5/8" 24# Casing @ 319' w/250 sxs (circ) 11" Hole

T/s 1200'
BS 2750'

Perfs: 3,468-72; 3,478-86; 3,502-08 (18' net/54 holes) 3519,36,55,79,84,88,96,3600,11,24,33,48,53

4-1/2" 9.5# Casing @ 3,700 w/200 sxs (TOC @ 2,450 T.S.) 6-3/4" Hole Energen Resources LLQÜ #16 4/23/2012 Rowdy Stilwell Sec 26, T235, R36E 1,980' FNL & 1980' FWL Lea County, NM