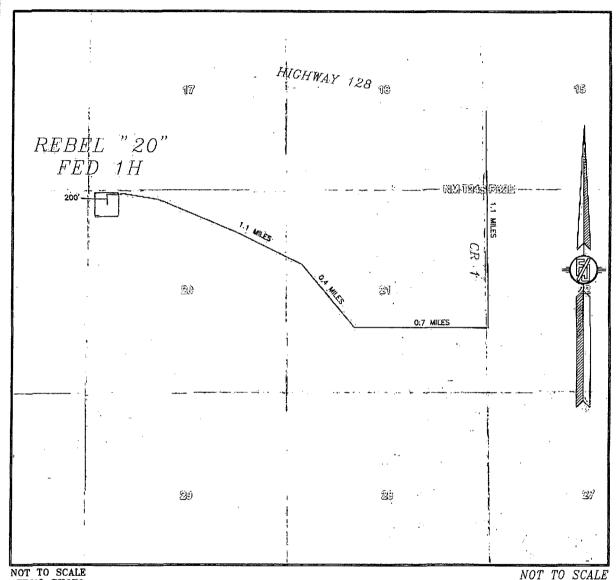

### SECTION 20, TOWNSHIP 24 SOUTH, RANGE 32 EAST, N.M.P.M. LEA COUNTY, STATE OF NEW MEXICO VICINITY MAP

DISTANCES IN MILES

DIRECTIONS TO LOCATION FROM THE INTERSECTION OF HIGHWAY 128 AND CR 1 (ORLA HIGHWAY) GO SOUTH ON CR 1 APPROX. 1.1 MILES TO A LEASE ROAD ON RIGHT (WEST), TURN RIGHT (WEST) ON LEASE ROAD AND GO APPROX. 0.7 MILES TO A ROAD LATH WITH RED AND WHITE FLAGGING MARKED & PROPOSED NEW ROAD, FOLLOW LATHS GOING NORTHWEST APPROX. 0.4 MILES TO A 2—TRACK ROAD GOING WEST. FOLLOW 2—TRACK ROAD APPROX. 1.1 MILES, GO THROUGH FENCE GATE, LOCATION IS 200 FT. SOUTH.

DIRECTIONS TO LOCATION

NOT TO SCALE

DEVON ENERGY PRODUCTION COMPANY, L.P.

REBEL "20" FED 1H

LOCATED 330 FT. FROM THE NORTH LINE AND 520 FT. FROM THE WEST LINE OF SECTION 20, TOWNSHIP 24 SOUTH, RANGE 32 EAST, N.M.P.M. LEA COUNTY, STATE OF NEW MEXICO

AUGUST 11, 2014

SURVEY NO. 1731A

MADRON SURVEYING, INC. 301 SOUTH CANAL CARLSBAD, NEW MEXICO