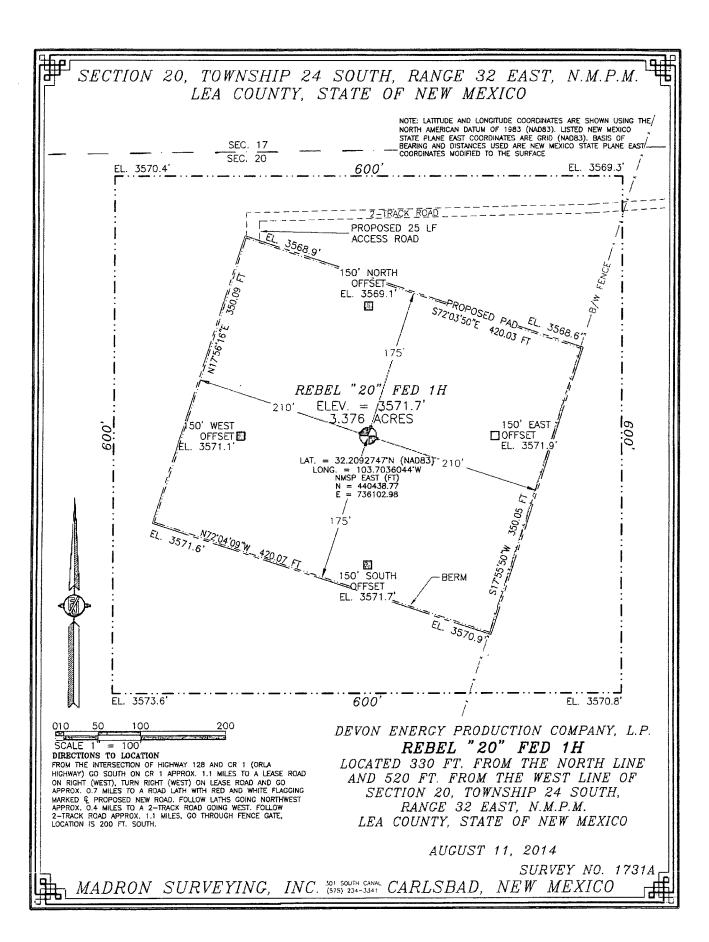

# SECTION 20, TOWNSHIP 24 SOUTH, RANGE 32 EAST, N.M.P.M. LEA COUNTY, STATE OF NEW MEXICO LOCATION VERIFICATION MAP

DEVON ENERGY PRODUCTION COMPANY, L.P.

REBEL "20" FED 1H

LOCATED 330 FT. FROM THE NORTH LINE
AND 520 FT. FROM THE WEST LINE OF
SECTION 20, TOWNSHIP 24 SOUTH,

RANGE 32 EAST, N.M.P.M. LEA COUNTY, STATE OF NEW MEXICO

AUGUST 11, 2014

SURVEY NO. 1731A
MADRON SURVEYING, INC. 301 SOUTH CANAL CARLSBAD, NEW MEXICO