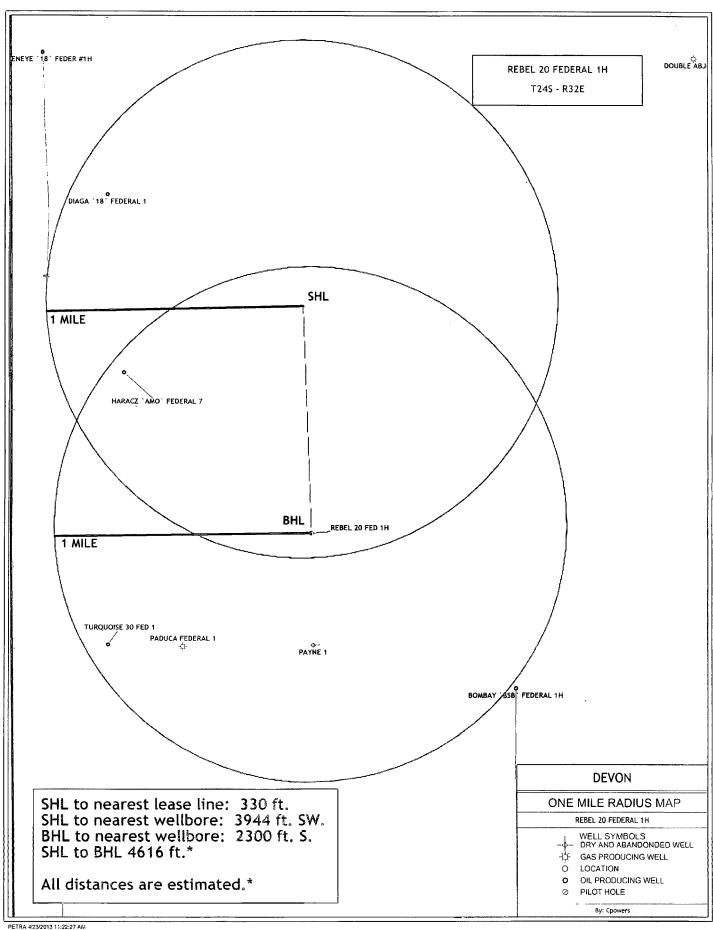

#### WELL LOCATION AND ACREAGE DEDICATION PLAT

| 70-025-42515                                                                   |         |                                       |                            | ² Pool Co<br>4946 | y 9 490               | <sup>1</sup> Pool Name<br>Paduca; Delaware |               |        | , NORTH                |             |  |
|--------------------------------------------------------------------------------|---------|---------------------------------------|----------------------------|-------------------|-----------------------|--------------------------------------------|---------------|--------|------------------------|-------------|--|
| Property Code                                                                  |         |                                       |                            |                   | <sup>5</sup> Property | Name                                       | ne            |        |                        | Well Number |  |
| 114752                                                                         |         |                                       | REBEL 20 FED               |                   |                       |                                            |               |        | 1H                     |             |  |
| OGRID No.                                                                      |         |                                       | <sup>8</sup> Operator Name |                   |                       |                                            |               |        | <sup>9</sup> Elevation |             |  |
| 6137                                                                           |         | DEVON ENERGY PRODUCTION COMPANY, L.P. |                            |                   |                       |                                            |               |        | 3571.7                 |             |  |
|                                                                                |         |                                       |                            |                   | <sup>10</sup> Surface | Location                                   |               |        |                        |             |  |
| UL or lot no.                                                                  | Section | Township                              | Range                      | Lot (dn           | Feet from the         | North/South line                           | Feet from the | East/W | est line               | County      |  |
| D                                                                              | 20      | 24 S                                  | 32 E                       |                   | 330                   | NORTH                                      | 520           | WEST   |                        | LEA         |  |
| " Bottom Hole Location If Different From Surface                               |         |                                       |                            |                   |                       |                                            |               |        |                        |             |  |
| UL or lot no.                                                                  | Section | Township                              | Range                      | Lot Idn           | Feet from the         | North/South line                           | Feet from the | East/W | est line               | County      |  |
| M                                                                              | 20      | 24 S                                  | 32 E                       |                   | 330                   | SOUTH                                      | 660           | WEST   |                        | LEA         |  |
| 12 Dedicated Acres   13 Joint or Infill   14 Consolidation Code   15 Order No. |         |                                       |                            |                   |                       |                                            |               |        |                        |             |  |
| 160 ac                                                                         |         |                                       |                            |                   |                       |                                            |               |        |                        |             |  |