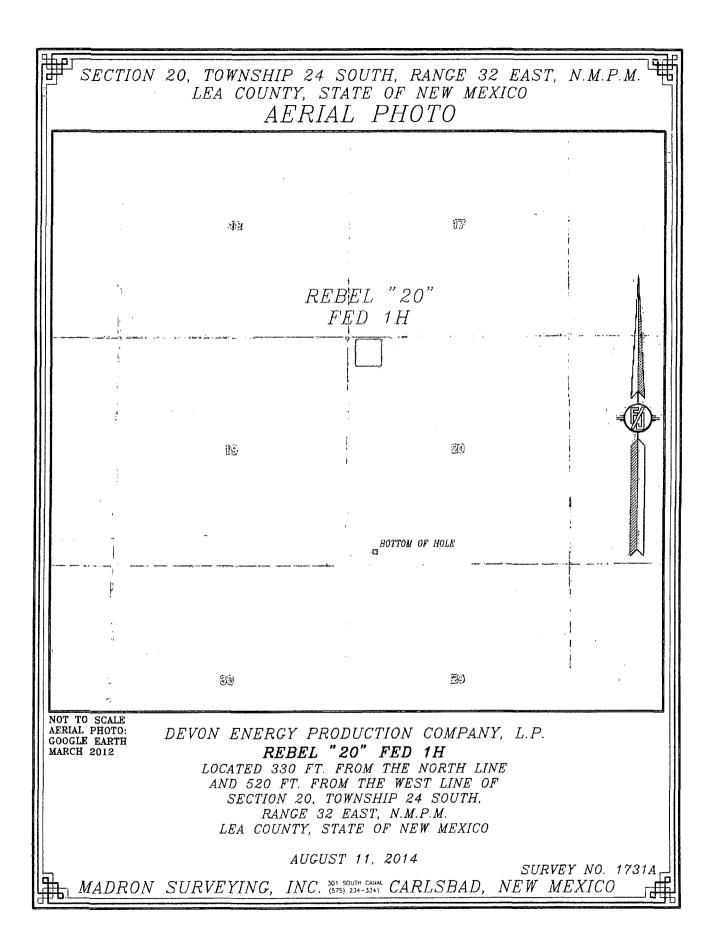

# SECTION 20, TOWNSHIP 24 SOUTH, RANGE 32 EAST, N.M.P.M. LEA COUNTY, STATE OF NEW MEXICO LOCATION VERIFICATION MAP

DEVON ENERGY PRODUCTION COMPANY, L.P.

REBEL "20" FED 1H

LOCATED 330 FT. FROM THE NORTH LINE
AND 520 FT. FROM THE WEST LINE OF
SECTION 20, TOWNSHIP 24 SOUTH,

RANGE 32 EAST, N.M.P.M. LEA COUNTY, STATE OF NEW MEXICO

AUGUST 11, 2014

SURVEY NO. 1731A
MADRON SURVEYING, INC. 301 SOUTH CANAL CARLSBAD, NEW MEXICO