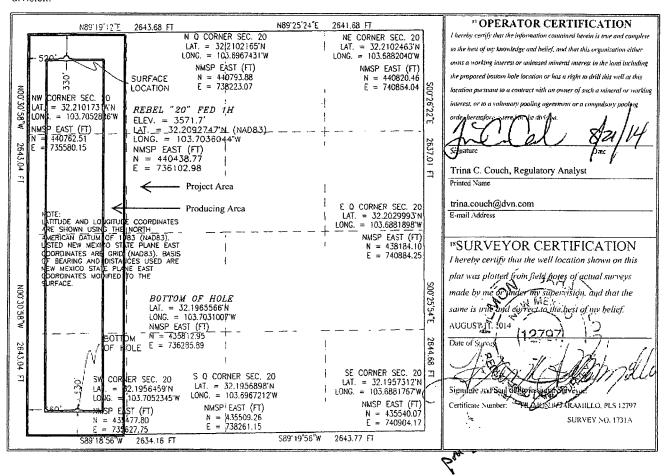

#### WELL LOCATION AND ACREAGE DEDICATION PLAT

| 70-025-42515                                                                   |         |                                       |                            | ² Pool Co<br>4946 | y 9 490               | <sup>1</sup> Pool Name<br>Paduca; Delaware |               |        | , NORTH                |             |  |
|--------------------------------------------------------------------------------|---------|---------------------------------------|----------------------------|-------------------|-----------------------|--------------------------------------------|---------------|--------|------------------------|-------------|--|
| Property Code                                                                  |         |                                       |                            |                   | <sup>5</sup> Property | Name                                       | ne            |        |                        | Well Number |  |
| 114752                                                                         |         |                                       | REBEL 20 FED               |                   |                       |                                            |               |        | 1H                     |             |  |
| OGRID No.                                                                      |         |                                       | <sup>8</sup> Operator Name |                   |                       |                                            |               |        | <sup>9</sup> Elevation |             |  |
| 6137                                                                           |         | DEVON ENERGY PRODUCTION COMPANY, L.P. |                            |                   |                       |                                            |               |        | 3571.7                 |             |  |
|                                                                                |         |                                       |                            |                   | <sup>10</sup> Surface | Location                                   |               |        |                        |             |  |
| UL or lot no.                                                                  | Section | Township                              | Range                      | Lot (dn           | Feet from the         | North/South line                           | Feet from the | East/W | est line               | County      |  |
| D                                                                              | 20      | 24 S                                  | 32 E                       |                   | 330                   | NORTH                                      | 520           | WEST   |                        | LEA         |  |
| " Bottom Hole Location If Different From Surface                               |         |                                       |                            |                   |                       |                                            |               |        |                        |             |  |
| UL or lot no.                                                                  | Section | Township                              | Range                      | Lot Idn           | Feet from the         | North/South line                           | Feet from the | East/W | est line               | County      |  |
| M                                                                              | 20      | 24 S                                  | 32 E                       |                   | 330                   | SOUTH                                      | 660           | WEST   |                        | LEA         |  |
| 12 Dedicated Acres   13 Joint or Infill   14 Consolidation Code   15 Order No. |         |                                       |                            |                   |                       |                                            |               |        |                        |             |  |
| 160 ac                                                                         |         |                                       |                            |                   |                       |                                            |               |        |                        |             |  |

No allowable will be assigned to this completion until all interests have been consolidated or a non-standard unit has been approved by the division.