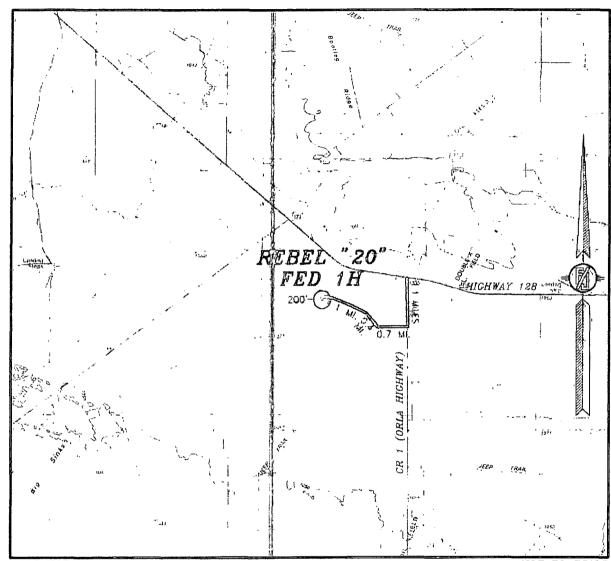

### SECTION 20, TOWNSHIP 24 SOUTH, RANGE 32 EAST, N.M.P.M. LEA COUNTY, STATE OF NEW MEXICO VICINITY MAP

DISTANCES IN MILES

DIRECTIONS TO LOCATION FROM THE INTERSECTION OF HIGHWAY 128 AND CR 1 (ORLA HIGHWAY) GO SOUTH ON CR 1 APPROX. 1.1 MILES TO A LEASE ROAD ON RIGHT (WEST), TURN RIGHT (WEST) ON LEASE ROAD AND GO APPROX. 0.7 MILES TO A ROAD LATH WITH RED AND WHITE FLAGGING MARKED & PROPOSED NEW ROAD, FOLLOW LATHS GOING NORTHWEST APPROX. 0.4 MILES TO A 2—TRACK ROAD GOING WEST. FOLLOW 2—TRACK ROAD APPROX. 1.1 MILES, GO THROUGH FENCE GATE, LOCATION IS 200 FT. SOUTH.

DIRECTIONS TO LOCATION

NOT TO SCALE

DEVON ENERGY PRODUCTION COMPANY, L.P.

REBEL "20" FED 1H

LOCATED 330 FT. FROM THE NORTH LINE AND 520 FT. FROM THE WEST LINE OF SECTION 20, TOWNSHIP 24 SOUTH, RANGE 32 EAST, N.M.P.M. LEA COUNTY, STATE OF NEW MEXICO

AUGUST 11, 2014

SURVEY NO. 1731A

MADRON SURVEYING, INC. 301 SOUTH CANAL CARLSBAD, NEW MEXICO