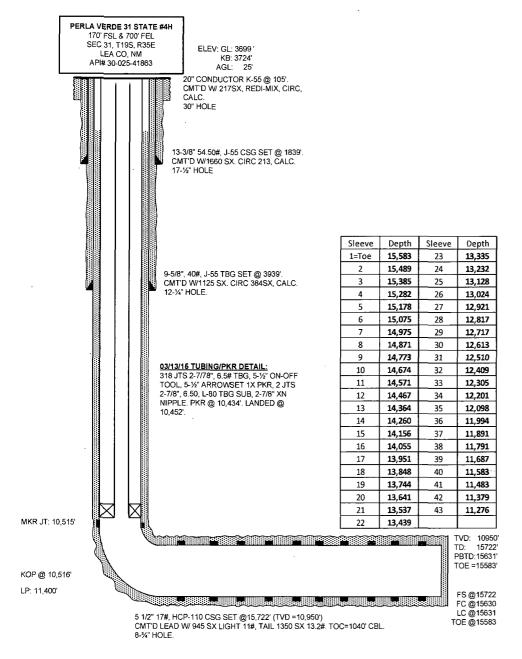

## WELLBORE DIAGRAM

## **DATA**

LOCATION: 170' FSL & 700' FEL SEC 31, T19S, R35E

COUNTY/STATE: LOVING, TX
FIELD: LONE BONE SPRING
FORMATION: THIRD BONE SPRING

SPUD DATE: 1/12/15 COMPLETION DATE:

<u>API#:</u> 30-025-41863 <u>STATUS:</u> FLOWING

## **WELL HISTORY**

**COMPLETION DATA:** 

01/12/15: SPUD. AFE# 1403786. XTO ID# 21767. CEMENT PLUG NEVER BUMPED. OVER DISPALCE BY 4 BBLS. RIG RELEASED 2/11/15.

<u>02/17/15:</u> RAN CBL W/ NO PRESS. TOC 1040'. PRESS UP TO 9000 PSI. TOE DID NOT OPEN. RU COIL AND TAG TOP OF PLUG AT 15,321'. CO CMT FR/ 15,321'-15,615'. PRESS UP TO 8000 PSI & OPEN TOE SLEEVE (15,583').

02/22/15: FRAC: FRAC EACH OF THE 3<sup>RD</sup> BONE SPRINGS FORMATION STGS (42 TOTAL) FR/15,583' 11,276' DWN 5 ½" X 2" CSG ANNULUS' AT 42 BPM W/64,000 GALS 18# XL GELLED FLUID CARRYING 100,000# (2.4 40/70, 25.6 SANTROL SLC & 72 NW 20/40) SAND (4.2 MLBS TOTAL).

03/01/15: SICP= 3025 PSI. START FLOWBACK UP CSG.

03/11/15: END FLOWBACK @ 6 AM. WIRELINE SET PKR @ 10,400'. RAN 2-7/8" TBG & CIRC PKR FLUID. PWOP.