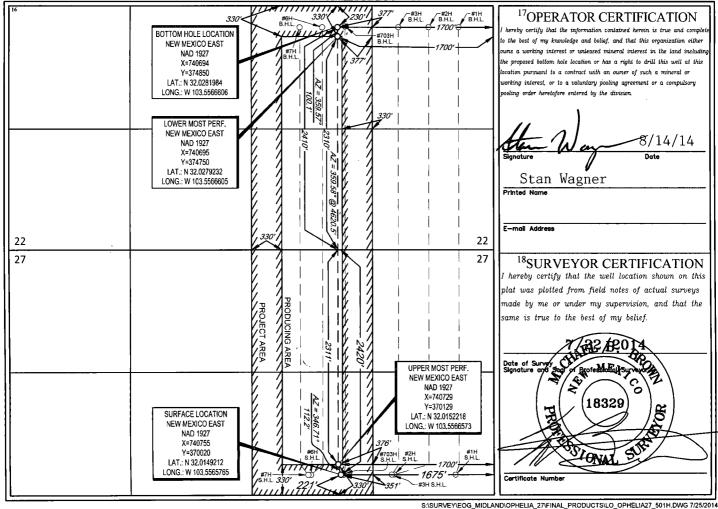

AMENDED REPORT

WELL LOCATION AND ACREAGE DEDICATION PLAT

| 'API Number                    |                  | Pool Code Pool N           |               | <sup>3</sup> Pool Name |               |                          |                        |  |  |
|--------------------------------|------------------|----------------------------|---------------|------------------------|---------------|--------------------------|------------------------|--|--|
| 30-025- 42044                  |                  | 7280                       | Bra           | Bradley; Bone Spring   |               |                          | ļ                      |  |  |
| <sup>4</sup> Property Code     |                  | <sup>5</sup> Property Name |               |                        |               | <sup>6</sup> Well Number |                        |  |  |
| 39814                          |                  | OPHELIA 27                 |               |                        |               | #501H                    |                        |  |  |
| OGRID N                        | io.              | <sup>8</sup> Operator Name |               |                        |               |                          | <sup>9</sup> Elevation |  |  |
| 7377                           |                  | EOG                        | 3283'         |                        |               |                          |                        |  |  |
| <sup>10</sup> Surface Location |                  |                            |               |                        |               |                          |                        |  |  |
| UL or lot no.                  | Section Township | Range Lot Idn              | Feet from the | North/South line       | Feet from the | East/West line           | County                 |  |  |

33-E 2420' NORTH 1675 G EAST LEA

| UL or lot no.                 | Section                  | Township               | Range           | Lot Idn              | Feet from the | North/South line | Feet from the | East/West line | County |
|-------------------------------|--------------------------|------------------------|-----------------|----------------------|---------------|------------------|---------------|----------------|--------|
| J                             | 22                       | 26-S                   | 33-E            | · -                  | 2327          | SOUTH            | 1719          | EAST           | LEA (  |
| <sup>12</sup> Dedicated Acres | <sup>13</sup> Joint or 1 | nfill <sup>14</sup> Co | onsolidation Co | de <sup>15</sup> Ord | er No.        |                  |               |                | (*)    |
| 160                           |                          |                        |                 |                      |               |                  |               |                |        |