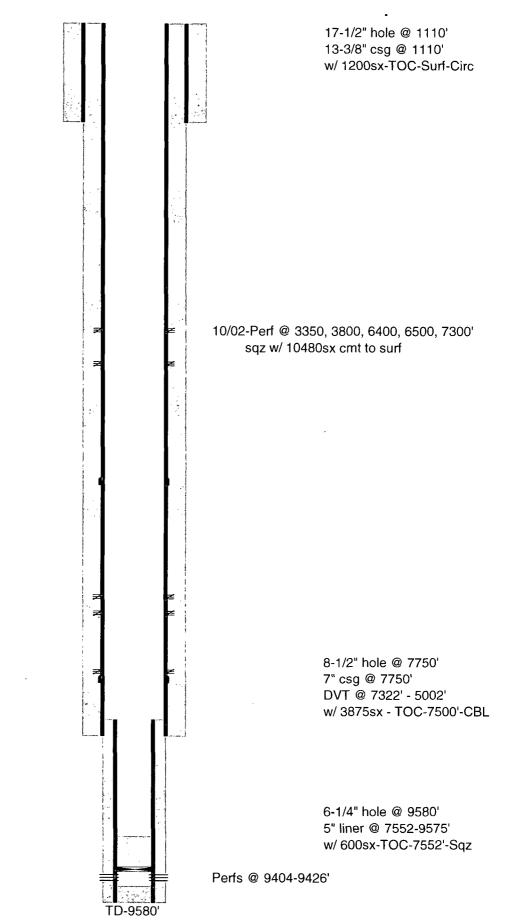

| Submit 1 Copy To Appropriate District<br>Office                                                                                                                                                                                                                                                                                        | State of New                                                                       |                                   |                                                             | Form C-103                                      |
|----------------------------------------------------------------------------------------------------------------------------------------------------------------------------------------------------------------------------------------------------------------------------------------------------------------------------------------|------------------------------------------------------------------------------------|-----------------------------------|-------------------------------------------------------------|-------------------------------------------------|
| <ul> <li><u>District I</u> – (575) 393-6161</li> <li>1625 N. French Dr., Hobbs, NM 88240</li> <li><u>District II</u> – (575) 748-1283</li> <li>811 S. First St., Artesia, NM 88210</li> <li><u>District III</u> – (505) 334-6178</li> <li>1000 Rio Brazos Rd., Aztec, NM 87410</li> <li><u>District IV</u> – (505) 476-3460</li> </ul> | Energy, Minerals and N<br>OIL CONSERVATI<br>1220 South St. I<br>Santa Fe, NM       | ON DIVISION<br>Francis Dr.        | WELL API NO.<br>30-025-35365<br>5. Indicate Type of Lease   | EE                                              |
| 1220 S. St. Francis Dr., Santa Fe, NM<br>87505<br>SUNDRY NOTI<br>(DO NOT USE THIS FORM FOR PROPO                                                                                                                                                                                                                                       | CES AND REPORTS ON WE                                                              | LLS<br>R PLUG BACK TO A           | 7. Lease Name or Unit Agr<br>F. C. H:    C                  |                                                 |
| DIFFERENT RESERVOIR. USE "APPLIC<br>PROPOSALS.)<br>1. Type of Well: Oil Well                                                                                                                                                                                                                                                           | CATION FOR PERMIT" (FORM C-10                                                      | •                                 | 8. Well Number 3                                            |                                                 |
| 2. Name of Operator<br>OXY USA                                                                                                                                                                                                                                                                                                         | Inc.                                                                               | APR 17 2015                       | 9. OGRID Number<br>16696                                    | ,                                               |
|                                                                                                                                                                                                                                                                                                                                        | 0250 Midland, TX 79710                                                             | RECEIVED                          | 10. Pool name or Wildcat<br>Teaque Simps                    | 5011                                            |
| 4. Well Location<br>Unit Letter:_<br>Section スコ                                                                                                                                                                                                                                                                                        | 1950 feet from the <u>50</u><br>Township 235<br>11. Elevation (Show whether<br>326 | Range 37E<br>DR, RKB, RT, GR, etc | NMPM County                                                 | <u>vest</u> line<br>Lea                         |
| 12. Check A                                                                                                                                                                                                                                                                                                                            | Appropriate Box to Indicate                                                        | e Nature of Notice                | . Report or Other Data                                      | n franklin (f. 2. sekreting for free Group of f |
| NOTICE OF IN PERFORM REMEDIAL WORK TEMPORARILY ABANDON PULL OR ALTER CASING DOWNHOLE COMMINGLE                                                                                                                                                                                                                                         |                                                                                    | SUE<br>REMEDIAL WO                | SSEQUENT REPORT (<br>RK ☐ ALTERIN<br>RILLING OPNS.☐ P AND A | IG CASING                                       |
| 13. Describe proposed or comp                                                                                                                                                                                                                                                                                                          | rk). SEE RULE 19.15.7.14 NN                                                        |                                   |                                                             |                                                 |
| TD-9580' PBTD-9130'                                                                                                                                                                                                                                                                                                                    | ' Perfs-9404-9426' CIBP-                                                           | -9358'                            |                                                             |                                                 |
| OXY USA Inc. respectfu                                                                                                                                                                                                                                                                                                                 | lly requests to extend the Te<br>ed for possible future recom                      | ,<br>mporarily Abandon            | Status Approval. This well                                  | is                                              |
|                                                                                                                                                                                                                                                                                                                                        | of casing integrity test 24hrs<br>, circulate well with treated                    |                                   | casing to 500# for 30 min                                   |                                                 |
|                                                                                                                                                                                                                                                                                                                                        |                                                                                    | Cond                              | ition of Approval: notify                                   |                                                 |
| Spud Date:                                                                                                                                                                                                                                                                                                                             | Rig Release                                                                        |                                   | D Hobbs office 24 hours                                     | art                                             |
|                                                                                                                                                                                                                                                                                                                                        | <u> </u>                                                                           | -                                 | running MIT Test & Ch                                       | ait                                             |
| I hereby certify that the information                                                                                                                                                                                                                                                                                                  | above is true and complete to th                                                   | ne best of my knowled             | ge and belief.                                              |                                                 |
| SIGNATURE                                                                                                                                                                                                                                                                                                                              | TITLE                                                                              | Sr. Regulatory Advis              | sor DATE 4                                                  | 4/15                                            |

8/10-CIBP @ 9358' w/ 25sx cmt to 9130'