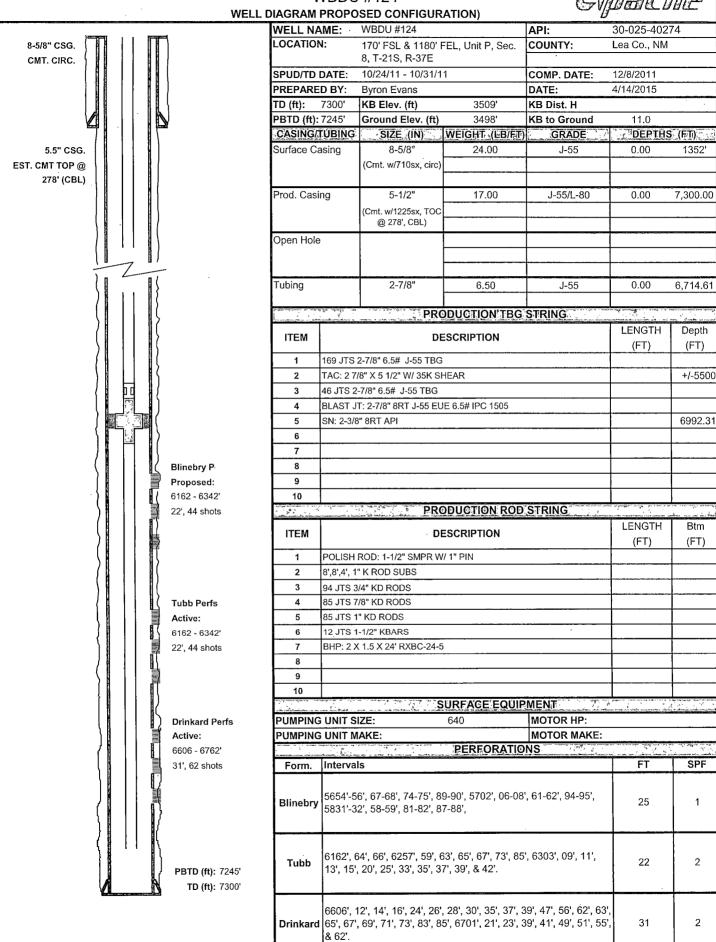

## WBDU 124 (API: 30-025-40274): Complete and Fracture Stimulate the Blinebry

Procedure Date: April 13, 2015

Day 5:

Day 1/2: MIRU. POOH w/ rods and pump. Install BOP. POOH w/ 2-7/8" tubing.

PU tubing and run BIH w/tubing and bit. POOH w/tubing and bit.

Day 3: MIRU WL. RIH & correlate depths to openhole logs

Set CBP @ +/-6000'. MIRU pump trucks. P/T casing to 4,200 psig.

PU & RIH w/ 2-7/8" tubing to +/-5550'. Spot 300 gals 15% HCl across perforation interval. POOH w/ tubing.

Perforate the Blinebry as per the attached sheet w/3-1/8" slick guns loaded w/ Owen TAG-3375-311SL charges @ 1 SPF, 180 deg phasing (total 24 ft, 24 shots). POOH & RD WL

Acidize the Blinebry with 3,000 gals 15% HCl and ball sealers @ +/-10 BPM. RU WL and RIH w/junk basket to knock off balls. POOH.

ND BOP. NU frac stack. RU frac equipment.

Frac the Blinebry w/220,000 lbs 20/40 proppant down 5-1/2" casing @ +/-50 BPM (pressure permitting, max pressure is 4,000 psig) in 25# XL gel as per frac program. RD frac equipment

Day 4: PU & RIH w/ 4-3/4" bit on 2-7/8" tubing. Clean well out to CBP. Drill out CBP and circulate well clean

RIH and test w/ 2-7/8" production tubing. RIH w/ 1-1/2" pump and rods w/guided rods below TAC. Return well to production.

|       | WBDU 124 Proposed Perforations                         |      |        |        |     |       |  |
|-------|--------------------------------------------------------|------|--------|--------|-----|-------|--|
| (     | Guns: 3-1/8" slick guns w/ Owen TAG-3375-311SL Charges |      |        |        |     |       |  |
| Stage | Zone                                                   | Тор  | Bottom | Length | SPF | Shots |  |
| 1     | Blinebry                                               | 5654 | 5656   | 3      | 1   | 3     |  |
| 1     | Blinebry                                               | 5667 | 5668   | · 2    | 1   | 2     |  |
| 1     | Blinebry                                               | 5674 | 5675   | 2      | 1   | 2     |  |
| 1     | Blinebry                                               | 5689 | 5690   | 2      | 1   | 2     |  |
| 1     | Blinebry                                               | 5702 | 5702   | 1      | 1   | 1     |  |
| 1     | Blinebry                                               | 5706 | 5708   | 3      | 1   | 3     |  |
| 1     | Blinebry                                               | 5761 | 5762   | 2      | 1   | 2     |  |
| 1     | Blinebry                                               | 5794 | 5795   | 2      | 1   | 2     |  |
| 1     | Blinebry                                               | 5831 | 5832   | 2      | 1   | 2     |  |
| 1     | Blinebry                                               | 5858 | 5859   | 2      | 1   | 2     |  |
| 1     | Blinebry                                               | 5881 | 5882   | 2      | 1   | 2     |  |
| 1     | Blinebry                                               | 5887 | 5888   | 2      | 1   | 2     |  |
|       |                                                        | •    |        |        |     |       |  |
|       | Total                                                  |      |        | 25     |     | 25    |  |