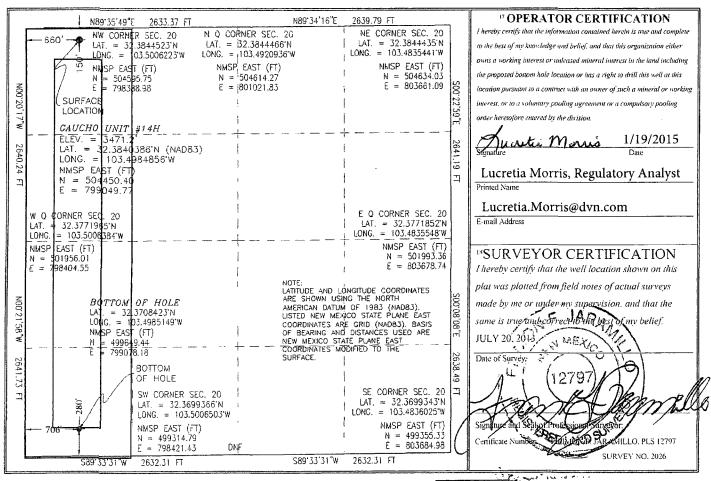

☐ AMENDED REPORT

Form C-102

WELL LOCATION AND ACREAGE DEDICATION PLAT

| <sup>1</sup> API Number<br>30-025-41571 | <sup>2</sup> Pool Code<br>97922                                    | <sup>3</sup> Pool Name<br>WC-025 G-06 S223421L; Bone Spring |                               |
|-----------------------------------------|--------------------------------------------------------------------|-------------------------------------------------------------|-------------------------------|
| 4 Property Code<br>30863                | •                                                                  | <sup>5</sup> Property Name<br>GAUCHO UNIT                   |                               |
| <sup>7</sup> OGRID No.<br>6137          | <sup>3</sup> Operator Name . DEVON ENERGY PRODUCTION COMPANY, L.P. |                                                             | <sup>9</sup> Elevation 3471.2 |

Surface Location UL or lot no. Section Township Range Lot Idn Feet from the North/South line Feet from the East/West line County D 20 22 S 34 E 150 NORTH 660 WEST LEA "Bottom Hole Location If Different From Surface UL or lot no. Section Township Range Lot Idn Feet from the North/South line Feet from the East/West line County 706 M 20 22 S 34 E 280 SOUTH WEST LEA 12 Dedicated Acres <sup>13</sup> Joint or Infill 15 Order No. 14 Consolidation Code 160

No allowable will be assigned to this completion until all interests have been consolidated or a non-standard unit has been approved by the division.

PP: 150' FNL & 660' FWL, Sec 20, T22S, R34E

Project Area: