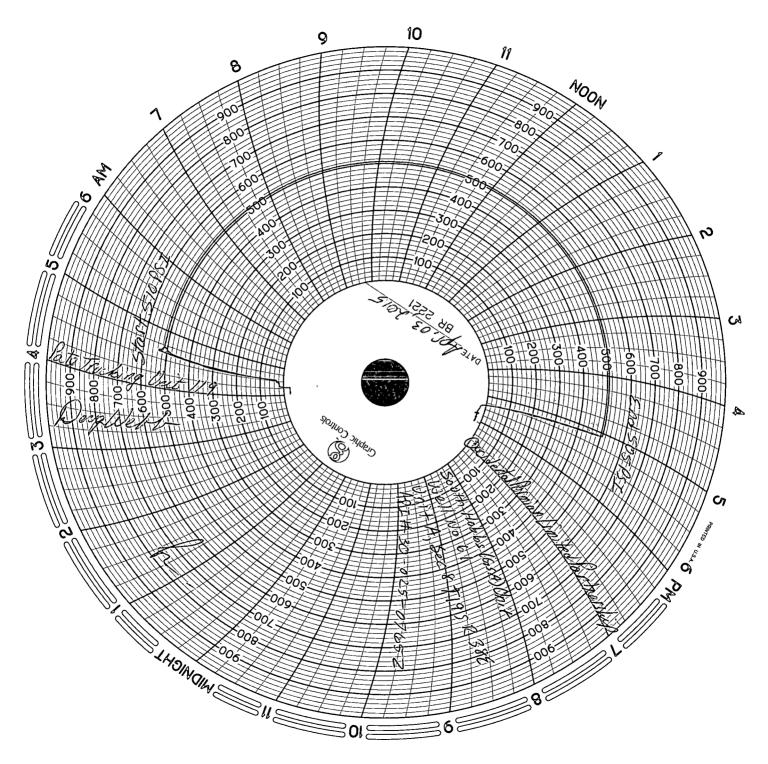

## State of New Mexico Energy, Minerals and Natural Resources Department

Form C-103 Revised 5-27-2004

|                                                                                                                                                                                                                                                                                                                      | OIL CONSERVATION DIVISION                                                                                                                                                                                                                                                                                                                                                                                                                                                                                                                                                                                                                                                                                                                                                                                                                                                                                                                                                                                                                                                                                                                                                                                                                                                                                                                                                                                                                                                                                                                                                                                                                                                                                                                                                                                                                                                                                                                                                                                                                                                                                                      |                                                                                                                                   |
|----------------------------------------------------------------------------------------------------------------------------------------------------------------------------------------------------------------------------------------------------------------------------------------------------------------------|--------------------------------------------------------------------------------------------------------------------------------------------------------------------------------------------------------------------------------------------------------------------------------------------------------------------------------------------------------------------------------------------------------------------------------------------------------------------------------------------------------------------------------------------------------------------------------------------------------------------------------------------------------------------------------------------------------------------------------------------------------------------------------------------------------------------------------------------------------------------------------------------------------------------------------------------------------------------------------------------------------------------------------------------------------------------------------------------------------------------------------------------------------------------------------------------------------------------------------------------------------------------------------------------------------------------------------------------------------------------------------------------------------------------------------------------------------------------------------------------------------------------------------------------------------------------------------------------------------------------------------------------------------------------------------------------------------------------------------------------------------------------------------------------------------------------------------------------------------------------------------------------------------------------------------------------------------------------------------------------------------------------------------------------------------------------------------------------------------------------------------|-----------------------------------------------------------------------------------------------------------------------------------|
| DISTRICT I<br>1625 N. French Dr. , Hobbs, NM 88240                                                                                                                                                                                                                                                                   | 1220 South St. Francis Dr.<br>Santa Fe, NM 87595BBS OCD                                                                                                                                                                                                                                                                                                                                                                                                                                                                                                                                                                                                                                                                                                                                                                                                                                                                                                                                                                                                                                                                                                                                                                                                                                                                                                                                                                                                                                                                                                                                                                                                                                                                                                                                                                                                                                                                                                                                                                                                                                                                        | WELL API NO.<br>30-025-07652                                                                                                      |
| <u>DISTRICT II</u>                                                                                                                                                                                                                                                                                                   | HODDS SO                                                                                                                                                                                                                                                                                                                                                                                                                                                                                                                                                                                                                                                                                                                                                                                                                                                                                                                                                                                                                                                                                                                                                                                                                                                                                                                                                                                                                                                                                                                                                                                                                                                                                                                                                                                                                                                                                                                                                                                                                                                                                                                       | 5. Indicate Type of Lease                                                                                                         |
| 1301 W. Grand Ave, Artesia, NM 88210                                                                                                                                                                                                                                                                                 | 2 2015                                                                                                                                                                                                                                                                                                                                                                                                                                                                                                                                                                                                                                                                                                                                                                                                                                                                                                                                                                                                                                                                                                                                                                                                                                                                                                                                                                                                                                                                                                                                                                                                                                                                                                                                                                                                                                                                                                                                                                                                                                                                                                                         | STATE FEE X                                                                                                                       |
| DISTRICT III                                                                                                                                                                                                                                                                                                         | APR 1.7 2015                                                                                                                                                                                                                                                                                                                                                                                                                                                                                                                                                                                                                                                                                                                                                                                                                                                                                                                                                                                                                                                                                                                                                                                                                                                                                                                                                                                                                                                                                                                                                                                                                                                                                                                                                                                                                                                                                                                                                                                                                                                                                                                   | 6. State Oil & Gas Lease No.                                                                                                      |
| 1000 Rio Brazos Rd, Aztec, NM 87410                                                                                                                                                                                                                                                                                  |                                                                                                                                                                                                                                                                                                                                                                                                                                                                                                                                                                                                                                                                                                                                                                                                                                                                                                                                                                                                                                                                                                                                                                                                                                                                                                                                                                                                                                                                                                                                                                                                                                                                                                                                                                                                                                                                                                                                                                                                                                                                                                                                |                                                                                                                                   |
| SUNDRY NO                                                                                                                                                                                                                                                                                                            | TICES AND REPORTS ON WELLS                                                                                                                                                                                                                                                                                                                                                                                                                                                                                                                                                                                                                                                                                                                                                                                                                                                                                                                                                                                                                                                                                                                                                                                                                                                                                                                                                                                                                                                                                                                                                                                                                                                                                                                                                                                                                                                                                                                                                                                                                                                                                                     | 7. Lease Name or Unit Agreement Name                                                                                              |
| (DO NOT USE THIS FORM FOR PI                                                                                                                                                                                                                                                                                         | TICES AND REPORTS ON WELLS ROPOSALS TO DRILL OR TO DEEPEN OR PLUG BACKTOA  APPLICATION FOR PERMIT" (Form C-101) for such proposals.)                                                                                                                                                                                                                                                                                                                                                                                                                                                                                                                                                                                                                                                                                                                                                                                                                                                                                                                                                                                                                                                                                                                                                                                                                                                                                                                                                                                                                                                                                                                                                                                                                                                                                                                                                                                                                                                                                                                                                                                           | South Hobbs (G/SA) Unit                                                                                                           |
|                                                                                                                                                                                                                                                                                                                      | APPLICATION FOR PERMIT" (Form C-101) for such proposals.)                                                                                                                                                                                                                                                                                                                                                                                                                                                                                                                                                                                                                                                                                                                                                                                                                                                                                                                                                                                                                                                                                                                                                                                                                                                                                                                                                                                                                                                                                                                                                                                                                                                                                                                                                                                                                                                                                                                                                                                                                                                                      | 8. Well No. 61                                                                                                                    |
| 1. Type of Well: Oil Well                                                                                                                                                                                                                                                                                            | Gas Well Other Temporarily Abandoned                                                                                                                                                                                                                                                                                                                                                                                                                                                                                                                                                                                                                                                                                                                                                                                                                                                                                                                                                                                                                                                                                                                                                                                                                                                                                                                                                                                                                                                                                                                                                                                                                                                                                                                                                                                                                                                                                                                                                                                                                                                                                           | 8. Well No. 61                                                                                                                    |
| 2. Name of Operator                                                                                                                                                                                                                                                                                                  | Gas wen   Guilet Temporarity Abandoned                                                                                                                                                                                                                                                                                                                                                                                                                                                                                                                                                                                                                                                                                                                                                                                                                                                                                                                                                                                                                                                                                                                                                                                                                                                                                                                                                                                                                                                                                                                                                                                                                                                                                                                                                                                                                                                                                                                                                                                                                                                                                         | 9. OGRID No. 157984                                                                                                               |
| Occidental Permian Ltd.                                                                                                                                                                                                                                                                                              |                                                                                                                                                                                                                                                                                                                                                                                                                                                                                                                                                                                                                                                                                                                                                                                                                                                                                                                                                                                                                                                                                                                                                                                                                                                                                                                                                                                                                                                                                                                                                                                                                                                                                                                                                                                                                                                                                                                                                                                                                                                                                                                                | 137301                                                                                                                            |
| 3. Address of Operator                                                                                                                                                                                                                                                                                               |                                                                                                                                                                                                                                                                                                                                                                                                                                                                                                                                                                                                                                                                                                                                                                                                                                                                                                                                                                                                                                                                                                                                                                                                                                                                                                                                                                                                                                                                                                                                                                                                                                                                                                                                                                                                                                                                                                                                                                                                                                                                                                                                | 10. Pool name or Wildcat Hobbs (G/SA)                                                                                             |
| HCR I Box 90 Denver City, TX                                                                                                                                                                                                                                                                                         | 79323                                                                                                                                                                                                                                                                                                                                                                                                                                                                                                                                                                                                                                                                                                                                                                                                                                                                                                                                                                                                                                                                                                                                                                                                                                                                                                                                                                                                                                                                                                                                                                                                                                                                                                                                                                                                                                                                                                                                                                                                                                                                                                                          |                                                                                                                                   |
| 4. Well Location                                                                                                                                                                                                                                                                                                     |                                                                                                                                                                                                                                                                                                                                                                                                                                                                                                                                                                                                                                                                                                                                                                                                                                                                                                                                                                                                                                                                                                                                                                                                                                                                                                                                                                                                                                                                                                                                                                                                                                                                                                                                                                                                                                                                                                                                                                                                                                                                                                                                |                                                                                                                                   |
| Unit Letter A : 330                                                                                                                                                                                                                                                                                                  | Feet From The North 330 Feet                                                                                                                                                                                                                                                                                                                                                                                                                                                                                                                                                                                                                                                                                                                                                                                                                                                                                                                                                                                                                                                                                                                                                                                                                                                                                                                                                                                                                                                                                                                                                                                                                                                                                                                                                                                                                                                                                                                                                                                                                                                                                                   | From The East Line                                                                                                                |
| Section 8                                                                                                                                                                                                                                                                                                            | Township 19-S Range 38-E                                                                                                                                                                                                                                                                                                                                                                                                                                                                                                                                                                                                                                                                                                                                                                                                                                                                                                                                                                                                                                                                                                                                                                                                                                                                                                                                                                                                                                                                                                                                                                                                                                                                                                                                                                                                                                                                                                                                                                                                                                                                                                       | , NMPM Lea County                                                                                                                 |
|                                                                                                                                                                                                                                                                                                                      | 11. Elevation (Show whether DF, RKB, RT GR, etc.)                                                                                                                                                                                                                                                                                                                                                                                                                                                                                                                                                                                                                                                                                                                                                                                                                                                                                                                                                                                                                                                                                                                                                                                                                                                                                                                                                                                                                                                                                                                                                                                                                                                                                                                                                                                                                                                                                                                                                                                                                                                                              |                                                                                                                                   |
|                                                                                                                                                                                                                                                                                                                      | 3598' GL                                                                                                                                                                                                                                                                                                                                                                                                                                                                                                                                                                                                                                                                                                                                                                                                                                                                                                                                                                                                                                                                                                                                                                                                                                                                                                                                                                                                                                                                                                                                                                                                                                                                                                                                                                                                                                                                                                                                                                                                                                                                                                                       |                                                                                                                                   |
| Pit or Below-grade Tank Application                                                                                                                                                                                                                                                                                  | or Closure                                                                                                                                                                                                                                                                                                                                                                                                                                                                                                                                                                                                                                                                                                                                                                                                                                                                                                                                                                                                                                                                                                                                                                                                                                                                                                                                                                                                                                                                                                                                                                                                                                                                                                                                                                                                                                                                                                                                                                                                                                                                                                                     |                                                                                                                                   |
| Pit Type Depth of Groun                                                                                                                                                                                                                                                                                              | d Water Distance from nearest fresh water well                                                                                                                                                                                                                                                                                                                                                                                                                                                                                                                                                                                                                                                                                                                                                                                                                                                                                                                                                                                                                                                                                                                                                                                                                                                                                                                                                                                                                                                                                                                                                                                                                                                                                                                                                                                                                                                                                                                                                                                                                                                                                 | Distance from nearest surface water                                                                                               |
| Pit Liner Thickness mil                                                                                                                                                                                                                                                                                              | Below-Grade Tank: Volume bbls; Construction Mat                                                                                                                                                                                                                                                                                                                                                                                                                                                                                                                                                                                                                                                                                                                                                                                                                                                                                                                                                                                                                                                                                                                                                                                                                                                                                                                                                                                                                                                                                                                                                                                                                                                                                                                                                                                                                                                                                                                                                                                                                                                                                | terial                                                                                                                            |
|                                                                                                                                                                                                                                                                                                                      |                                                                                                                                                                                                                                                                                                                                                                                                                                                                                                                                                                                                                                                                                                                                                                                                                                                                                                                                                                                                                                                                                                                                                                                                                                                                                                                                                                                                                                                                                                                                                                                                                                                                                                                                                                                                                                                                                                                                                                                                                                                                                                                                |                                                                                                                                   |
|                                                                                                                                                                                                                                                                                                                      | k Appropriate Box to Indicate Nature of Notice, Report, or C                                                                                                                                                                                                                                                                                                                                                                                                                                                                                                                                                                                                                                                                                                                                                                                                                                                                                                                                                                                                                                                                                                                                                                                                                                                                                                                                                                                                                                                                                                                                                                                                                                                                                                                                                                                                                                                                                                                                                                                                                                                                   | other Data<br>SEQUENT REPORT OF:                                                                                                  |
| E-PERMITTING <swd< td=""><td></td><td></td></swd<>                                                                                                                                                                                                                                                                   |                                                                                                                                                                                                                                                                                                                                                                                                                                                                                                                                                                                                                                                                                                                                                                                                                                                                                                                                                                                                                                                                                                                                                                                                                                                                                                                                                                                                                                                                                                                                                                                                                                                                                                                                                                                                                                                                                                                                                                                                                                                                                                                                |                                                                                                                                   |
| CONVERSION                                                                                                                                                                                                                                                                                                           | RBDMS A REMEDIAL WORK                                                                                                                                                                                                                                                                                                                                                                                                                                                                                                                                                                                                                                                                                                                                                                                                                                                                                                                                                                                                                                                                                                                                                                                                                                                                                                                                                                                                                                                                                                                                                                                                                                                                                                                                                                                                                                                                                                                                                                                                                                                                                                          | ALTERING CASING                                                                                                                   |
| RETURN TO                                                                                                                                                                                                                                                                                                            | TA COMMENCE DRILLING OPP                                                                                                                                                                                                                                                                                                                                                                                                                                                                                                                                                                                                                                                                                                                                                                                                                                                                                                                                                                                                                                                                                                                                                                                                                                                                                                                                                                                                                                                                                                                                                                                                                                                                                                                                                                                                                                                                                                                                                                                                                                                                                                       | NS. PLUG & ABANDONMENT                                                                                                            |
|                                                                                                                                                                                                                                                                                                                      | CHG LOC CASING TEST AND CEMEN                                                                                                                                                                                                                                                                                                                                                                                                                                                                                                                                                                                                                                                                                                                                                                                                                                                                                                                                                                                                                                                                                                                                                                                                                                                                                                                                                                                                                                                                                                                                                                                                                                                                                                                                                                                                                                                                                                                                                                                                                                                                                                  | T JOB                                                                                                                             |
| INT TO PA P&A NR                                                                                                                                                                                                                                                                                                     | P&A R OTHER: Casing integri                                                                                                                                                                                                                                                                                                                                                                                                                                                                                                                                                                                                                                                                                                                                                                                                                                                                                                                                                                                                                                                                                                                                                                                                                                                                                                                                                                                                                                                                                                                                                                                                                                                                                                                                                                                                                                                                                                                                                                                                                                                                                                    | ty test/TA status request                                                                                                         |
| 13. Describe Proposed or Completed Operations (Clearly state all pertinent details, and give pertinent dates, including estimated date of starting any                                                                                                                                                               |                                                                                                                                                                                                                                                                                                                                                                                                                                                                                                                                                                                                                                                                                                                                                                                                                                                                                                                                                                                                                                                                                                                                                                                                                                                                                                                                                                                                                                                                                                                                                                                                                                                                                                                                                                                                                                                                                                                                                                                                                                                                                                                                |                                                                                                                                   |
| proposed work) SEE RULE 1103. For Multiple Completions: Attach wellbore diagram of proposed completion or recompletion.                                                                                                                                                                                              |                                                                                                                                                                                                                                                                                                                                                                                                                                                                                                                                                                                                                                                                                                                                                                                                                                                                                                                                                                                                                                                                                                                                                                                                                                                                                                                                                                                                                                                                                                                                                                                                                                                                                                                                                                                                                                                                                                                                                                                                                                                                                                                                |                                                                                                                                   |
| proposed work) SEE RULE 1103.                                                                                                                                                                                                                                                                                        |                                                                                                                                                                                                                                                                                                                                                                                                                                                                                                                                                                                                                                                                                                                                                                                                                                                                                                                                                                                                                                                                                                                                                                                                                                                                                                                                                                                                                                                                                                                                                                                                                                                                                                                                                                                                                                                                                                                                                                                                                                                                                                                                |                                                                                                                                   |
|                                                                                                                                                                                                                                                                                                                      |                                                                                                                                                                                                                                                                                                                                                                                                                                                                                                                                                                                                                                                                                                                                                                                                                                                                                                                                                                                                                                                                                                                                                                                                                                                                                                                                                                                                                                                                                                                                                                                                                                                                                                                                                                                                                                                                                                                                                                                                                                                                                                                                |                                                                                                                                   |
| proposed work) SEE RULE 1103.  Date of test: 04/03/2015                                                                                                                                                                                                                                                              |                                                                                                                                                                                                                                                                                                                                                                                                                                                                                                                                                                                                                                                                                                                                                                                                                                                                                                                                                                                                                                                                                                                                                                                                                                                                                                                                                                                                                                                                                                                                                                                                                                                                                                                                                                                                                                                                                                                                                                                                                                                                                                                                |                                                                                                                                   |
|                                                                                                                                                                                                                                                                                                                      | For Multiple Completions: Attach wellbore diagram of proposed c                                                                                                                                                                                                                                                                                                                                                                                                                                                                                                                                                                                                                                                                                                                                                                                                                                                                                                                                                                                                                                                                                                                                                                                                                                                                                                                                                                                                                                                                                                                                                                                                                                                                                                                                                                                                                                                                                                                                                                                                                                                                |                                                                                                                                   |
| Date of test: 04/03/2015                                                                                                                                                                                                                                                                                             | For Multiple Completions: Attach wellbore diagram of proposed c                                                                                                                                                                                                                                                                                                                                                                                                                                                                                                                                                                                                                                                                                                                                                                                                                                                                                                                                                                                                                                                                                                                                                                                                                                                                                                                                                                                                                                                                                                                                                                                                                                                                                                                                                                                                                                                                                                                                                                                                                                                                |                                                                                                                                   |
| Date of test: 04/03/2015  Pressure readings: Initial – 510 PSI;                                                                                                                                                                                                                                                      | For Multiple Completions: Attach wellbore diagram of proposed complete the second seco | ompletion or recompletion.                                                                                                        |
| Date of test: 04/03/2015  Pressure readings: Initial – 510 PSI;  Length of test: 30 minutes  Witnessed: NO                                                                                                                                                                                                           | For Multiple Completions: Attach wellbore diagram of proposed complete the second seco | ompletion or recompletion.                                                                                                        |
| Date of test: 04/03/2015  Pressure readings: Initial – 510 PSI;  Length of test: 30 minutes  Witnessed: NO  CIBP @3905'                                                                                                                                                                                              | For Multiple Completions: Attach wellbore diagram of proposed complete the second seco | ompletion or recompletion.                                                                                                        |
| Date of test: 04/03/2015  Pressure readings: Initial – 510 PSI;  Length of test: 30 minutes  Witnessed: NO                                                                                                                                                                                                           | For Multiple Completions: Attach wellbore diagram of proposed c                                                                                                                                                                                                                                                                                                                                                                                                                                                                                                                                                                                                                                                                                                                                                                                                                                                                                                                                                                                                                                                                                                                                                                                                                                                                                                                                                                                                                                                                                                                                                                                                                                                                                                                                                                                                                                                                                                                                                                                                                                                                | ompletion or recompletion.                                                                                                        |
| Date of test: 04/03/2015  Pressure readings: Initial – 510 PSI;  Length of test: 30 minutes  Witnessed: NO  CIBP @3905' Top Perf @3992'                                                                                                                                                                              | For Multiple Completions: Attach wellbore diagram of proposed complete the second seco | f Temporary 4/3/2016 Expires                                                                                                      |
| Date of test: 04/03/2015  Pressure readings: Initial – 510 PSI;  Length of test: 30 minutes  Witnessed: NO  CIBP @3905' Top Perf @3992'  Thereby certify that the information above is constructed or                                                                                                                | For Multiple Completions: Attach wellbore diagram of proposed of the second sec | f Temporary 4/3/2016 Expires                                                                                                      |
| Date of test: 04/03/2015  Pressure readings: Initial – 510 PSI;  Length of test: 30 minutes  Witnessed: NO  CIBP @3905' Top Perf @3992'                                                                                                                                                                              | For Multiple Completions: Attach wellbore diagram of proposed of the second sec | f Temporary 4/3/2016 Expires                                                                                                      |
| Date of test: 04/03/2015  Pressure readings: Initial – 510 PSI;  Length of test: 30 minutes  Witnessed: NO  CIBP @3905' Top Perf @3992'  I hereby certify that the information above is constructed or closed according to NMOCD guidelines                                                                          | For Multiple Completions: Attach wellbore diagram of proposed of the second sec | f Temporary 4/3/2016 Expires                                                                                                      |
| Date of test: 04/03/2015  Pressure readings: Initial – 510 PSI;  Length of test: 30 minutes  Witnessed: NO  CIBP @3905' Top Perf @3992'  Thereby certify that the information above is constructed or                                                                                                                | For Multiple Completions: Attach wellbore diagram of proposed of the second sec | f Tamporary 4/3/2016 Expires 4/3/2016  that any pit or below-grade tank has been/will be COCD-approved  Associate DATE 04/15/2015 |
| Date of test: 04/03/2015  Pressure readings: Initial – 510 PSI;  Length of test: 30 minutes  Witnessed: NO  CIBP @3905' Top Perf @3992'  Thereby certify that the information above is constructed or closed according to NMOCD guidelines  SIGNATURE  TYPE OR PRINT NAME Mendy A.                                   | For Multiple Completions: Attach wellbore diagram of proposed of the second sec | f Temporary 4/3/2016 Expires                                                                                                      |
| Date of test: 04/03/2015  Pressure readings: Initial – 510 PSI;  Length of test: 30 minutes  Witnessed: NO  CIBP @3905' Top Perf @3992'  I hereby certify that the information above is constructed or closed according to NMOCD guidelines  SIGNATURE                                                               | For Multiple Completions: Attach wellbore diagram of proposed complete to the best of my knowledge and belief. I further certify to a general permit or an (attached) alternative plan  TITLE Administrative.                                                                                                                                                                                                                                                                                                                                                                                                                                                                                                                                                                                                                                                                                                                                                                                                                                                                                                                                                                                                                                                                                                                                                                                                                                                                                                                                                                                                                                                                                                                                                                                                                                                                                                                                                                                                                                                                                                                  | f Tamporary 4/3/2016 Expires 4/3/2016  that any pit or below-grade tank has been/will be COCD-approved  Associate DATE 04/15/2015 |
| Date of test: 04/03/2015  Pressure readings: Initial – 510 PSI;  Length of test: 30 minutes  Witnessed: NO  CIBP @3905' Top Perf @3992'  Thereby certify that the information above is constructed or closed according to NMOCD guidelines  SIGNATURE  TYPE OR PRINT NAME Mendy A.                                   | For Multiple Completions: Attach wellbore diagram of proposed complete to the best of my knowledge and belief. I further certify to a general permit or an (attached) alternative plan  TITLE Administrative.                                                                                                                                                                                                                                                                                                                                                                                                                                                                                                                                                                                                                                                                                                                                                                                                                                                                                                                                                                                                                                                                                                                                                                                                                                                                                                                                                                                                                                                                                                                                                                                                                                                                                                                                                                                                                                                                                                                  | f Tamporary 4/3/2016 Expires 4/3/2016  that any pit or below-grade tank has been/will be COCD-approved  Associate DATE 04/15/2015 |
| Date of test: 04/03/2015  Pressure readings: Initial – 510 PSI;  Length of test: 30 minutes  Witnessed: NO  CIBP @3905' Top Perf @3992'  I hereby certify that the information above is constructed or closed according to NMOCD guidelines  SIGNATURE  TYPE OR PRINT NAME Mendy A.  For State Use Only              | This Approval of Abandonment Etrue and complete to the best of my knowledge and belief. I further certify to a general permit or an (attached) alternative plan TITLE Administrative ohnson E-mail address: mendy_johnson@oxy.com                                                                                                                                                                                                                                                                                                                                                                                                                                                                                                                                                                                                                                                                                                                                                                                                                                                                                                                                                                                                                                                                                                                                                                                                                                                                                                                                                                                                                                                                                                                                                                                                                                                                                                                                                                                                                                                                                              | f Tamporary 4/3/2016 Expires 4/3/2016  that any pit or below-grade tank has been/will be COCD-approved  Associate DATE 04/15/2015 |
| Date of test: 04/03/2015  Pressure readings: Initial – 510 PSI;  Length of test: 30 minutes  Witnessed: NO  CIBP @3905' Top Perf @3992'  Thereby certify that the information above is constructed or closed according to NMOCD guidelines  SIGNATURE  TYPE OR PRINT NAME Mendy A.  For State Use Only  APPROVED BY  | This Approval of Abandonment Etrue and complete to the best of my knowledge and belief. I further certify to a general permit or an (attached) alternative plan TITLE Administrative ohnson E-mail address: mendy_johnson@oxy.com                                                                                                                                                                                                                                                                                                                                                                                                                                                                                                                                                                                                                                                                                                                                                                                                                                                                                                                                                                                                                                                                                                                                                                                                                                                                                                                                                                                                                                                                                                                                                                                                                                                                                                                                                                                                                                                                                              | f Tamporary 4/3/2016 Expires 4/3/2016  that any pit or below-grade tank has been/will be COCD-approved  Associate DATE 04/15/2015 |
| Date of test: 04/03/2015  Pressure readings: Initial – 510 PSI;  Length of test: 30 minutes  Witnessed: NO  CIBP @3905' Top Perf @3992'  Thereby certify that the information above is constructed or closed according to NMOCD guidelines  SIGNATURE  TYPE OR PRINT NAME Mendy A.  For State Use Only  APPROVED BY  | This Approval of Abandonment Etrue and complete to the best of my knowledge and belief. I further certify to a general permit or an (attached) alternative plan TITLE Administrative ohnson E-mail address: mendy_johnson@oxy.com                                                                                                                                                                                                                                                                                                                                                                                                                                                                                                                                                                                                                                                                                                                                                                                                                                                                                                                                                                                                                                                                                                                                                                                                                                                                                                                                                                                                                                                                                                                                                                                                                                                                                                                                                                                                                                                                                              | Temporary 4/3/2016 Expires                                                                                                        |
| Date of test: 04/03/2015  Pressure readings: Initial – 510 PSI;  Length of test: 30 minutes  Witnessed: NO  CIBP @3905' Top Perf @3992'  I hereby certify that the information above is constructed or closed according to NMOCD guidelines  SIGNATURE  TYPE OR PRINT NAME Mendy A.  For State Use Only  APPROVED BY | This Approval of Abandonment Etrue and complete to the best of my knowledge and belief. I further certify to a general permit or an (attached) alternative plan TITLE Administrative ohnson E-mail address: mendy_johnson@oxy.com                                                                                                                                                                                                                                                                                                                                                                                                                                                                                                                                                                                                                                                                                                                                                                                                                                                                                                                                                                                                                                                                                                                                                                                                                                                                                                                                                                                                                                                                                                                                                                                                                                                                                                                                                                                                                                                                                              | f Tamporary 4/3/2016 Expires 4/3/2016  that any pit or below-grade tank has been/will be COCD-approved  Associate DATE 04/15/2015 |