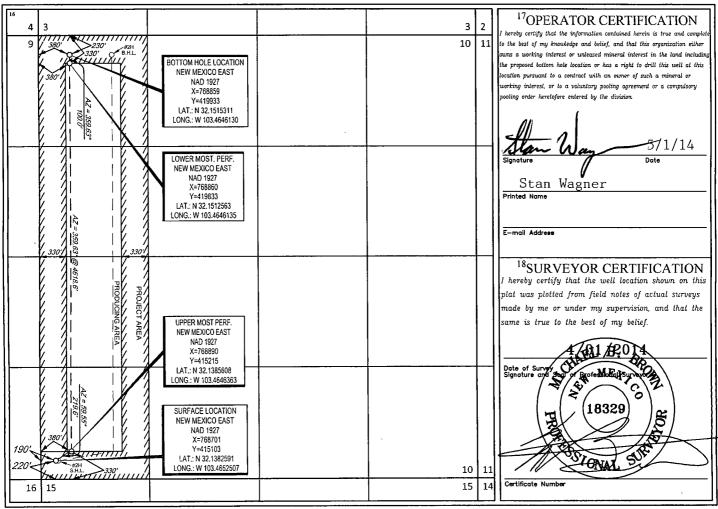

District Office

RECEIVED

AMENDED REPORT

|                                      |                        | W                          | ELL LOC                    | CATION                | AND ACRE                  | AGE DEDICA       | ATION PLAT    | Γ              |                          |  |
|--------------------------------------|------------------------|----------------------------|----------------------------|-----------------------|---------------------------|------------------|---------------|----------------|--------------------------|--|
|                                      | r                      | 2                          | <sup>2</sup> Pool Code     |                       | <sup>3</sup> Pool Name    |                  |               |                |                          |  |
| 30-025- 41816                        |                        |                            |                            | 97369                 |                           | ed Hills;        | Bone Spi      | ring, East     | :                        |  |
| <sup>1</sup> Property Code<br>313188 |                        | <sup>5</sup> Property Name |                            |                       |                           |                  |               | 6N             | <sup>6</sup> Well Number |  |
|                                      |                        | OSPREY 10                  |                            |                       |                           |                  |               |                | #1H                      |  |
| <sup>7</sup> OGRID №.                |                        |                            | <sup>8</sup> Operator Name |                       |                           |                  |               |                | <sup>9</sup> Elevation   |  |
| 7377                                 |                        | EOG RESOURCES, INC.        |                            |                       |                           |                  |               |                | 3333'                    |  |
|                                      |                        |                            |                            |                       | <sup>10</sup> Surface Loc | ation            |               |                |                          |  |
| UL or lot no.                        | Section                | Township                   | Range                      | Lot Idn               | Feet from the             | North/South line | Feet from the | East/West line | County                   |  |
| M                                    | 10                     | 25-S                       | 34-E                       | -                     | 220'                      | SOUTH            | 190'          | WEST           | LEA                      |  |
| Tur 1                                | I a                    | Im                         |                            |                       | <b>.</b>                  | North/South line | Feet from the | East/West line | County                   |  |
| UL or lot no.                        |                        | Township                   | Range                      | Lot Idn               | Feet from the             |                  |               |                | 11/1/1                   |  |
| D                                    | 10                     | 25-S                       | 34-E                       | _                     | 20204                     | NORTH            | 380           | WEST           | LEA V                    |  |
| 12Dedicated Acres                    | <sup>13</sup> Joint or | Infill 14Co                | nsolidation Code           | <sup>15</sup> Order I | No.                       |                  | 7 =           |                |                          |  |
| 160                                  |                        |                            |                            |                       |                           |                  |               |                |                          |  |