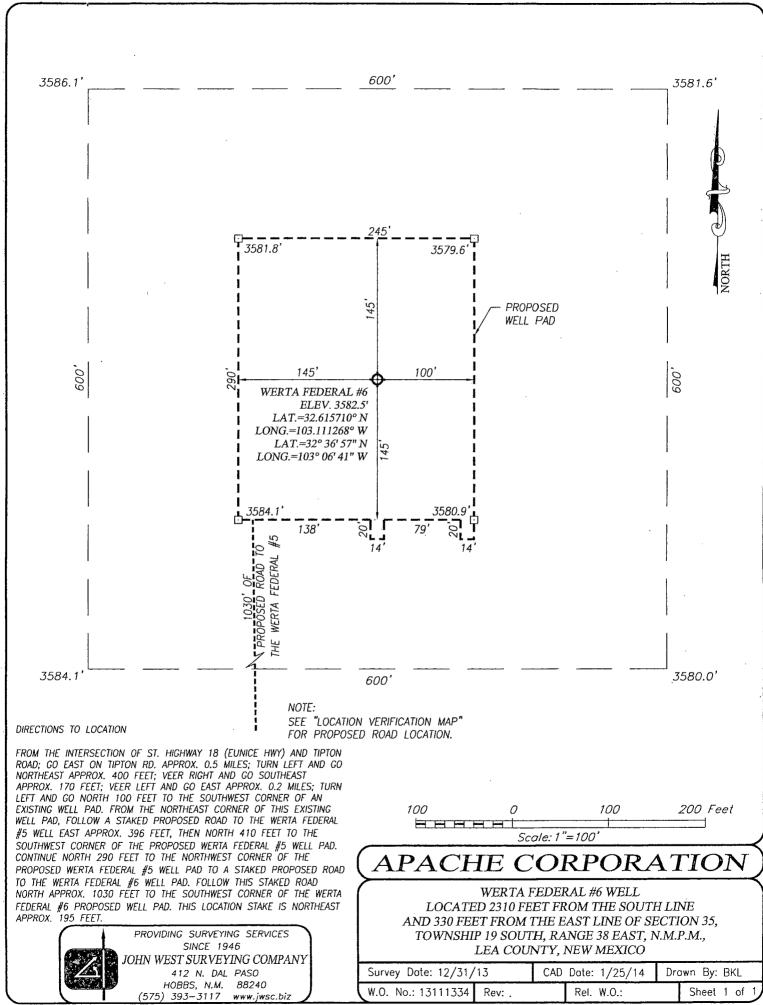

#### WELL LOCATION AND ACREAGE DEDICATION PLAT

| A.              | 1 Number                                       |          |                | Pool Code |               | Pool Name        |               |                |           |  |  |  |
|-----------------|------------------------------------------------|----------|----------------|-----------|---------------|------------------|---------------|----------------|-----------|--|--|--|
| 30-025          | - 42 93                                        | りア       | _ 33           | 250       |               | House: Drinkard  |               |                |           |  |  |  |
| Property C      | ode                                            |          | Property Name  |           |               |                  |               |                |           |  |  |  |
| 30238           | 7                                              |          | WERTA FEDERAL  |           |               |                  |               |                |           |  |  |  |
| OGRID N         | lo.                                            |          |                |           | Operator Na   | me               |               | I              | Elevation |  |  |  |
| 873             |                                                |          |                | APAC      |               | 3582'            |               |                |           |  |  |  |
|                 |                                                |          |                |           | Surface Loca  | ntion            |               |                |           |  |  |  |
| UL or lot No.   | Section                                        | Township | Range          | Lot Idn   | Feet from the | North/South line | Feet from the | East/West line | County    |  |  |  |
| I               | 35                                             | 19-S     | 38-E           |           | 2310          | SOUTH            | 330           | EAST           | LEA       |  |  |  |
|                 | Bottom Hole Location If Different From Surface |          |                |           |               |                  |               |                |           |  |  |  |
| UL or lot No.   | Section                                        | Township | Range          | Lot Idn   | Feet from the | North/South line | Feet from the | East/West line | County    |  |  |  |
|                 |                                                |          | }              |           |               |                  |               |                |           |  |  |  |
| Dedicated Acres | Joint or                                       | Infill C | onsolidation C | ode Ord   | er No.        |                  |               |                |           |  |  |  |
| 40              |                                                |          |                |           |               |                  |               |                |           |  |  |  |

### WELL LOCATION AND ACREAGE DEDICATION RECEIVED

|                                                |                                                 | WEL                     | L LUCA      | TION P        | IND ACKE          | AGE DEDIC          | ATTONRECA        | ) P                                                     |                         |  |  |
|------------------------------------------------|-------------------------------------------------|-------------------------|-------------|---------------|-------------------|--------------------|------------------|---------------------------------------------------------|-------------------------|--|--|
| A A                                            | 30-025-42432                                    |                         |             | Pool Code     |                   | Pool Name          |                  |                                                         |                         |  |  |
| 30-025                                         | - 47h                                           | 7                       | 33          | 4970          |                   | House: Tubh, North |                  |                                                         |                         |  |  |
| Property (                                     | Jode                                            | Property Name Weil Numb |             |               |                   |                    |                  |                                                         | Vell Number             |  |  |
| 30238                                          |                                                 |                         |             | W             | ERTA FED          |                    |                  |                                                         | 6                       |  |  |
| OGRID                                          | No.                                             |                         |             |               | Operator Nam      |                    |                  |                                                         | Elevation               |  |  |
| 872                                            | )                                               |                         |             | APA(          | CHE CORPO         | DRATION            |                  |                                                         | 3582'                   |  |  |
|                                                | -                                               |                         |             |               | Surface Locati    | on                 |                  |                                                         |                         |  |  |
| UL or lot No.                                  | Section                                         | Township                | Range       | Lot Idn       | Feet from the     | North/South line   | Feet from the    | East/West line                                          | County                  |  |  |
| I                                              | 35                                              | 19-S                    | 38-E        |               | 2310              | SOUTH              | 330              | EAST                                                    | LEA                     |  |  |
| Bottom Hole Location If Different From Surface |                                                 |                         |             |               |                   |                    |                  |                                                         |                         |  |  |
| UL or lot No.                                  | Section                                         | Township                | Range       | Lot Idn       | Feet from the     | North/South line   | Feet from the    | East/West line                                          | County                  |  |  |
|                                                |                                                 |                         |             |               |                   |                    |                  |                                                         |                         |  |  |
| Dedicated Acres                                | es Joint or Infill Consolidation Code Order No. |                         |             |               |                   |                    | <u> </u>         |                                                         |                         |  |  |
| 40                                             |                                                 |                         |             |               |                   |                    |                  |                                                         |                         |  |  |
|                                                |                                                 |                         |             |               |                   |                    |                  |                                                         |                         |  |  |
| NO ALLOWABLE W                                 | ILL BE ASSIGN                                   | NED TO THIS CO          | MPLETION UN | ITIL ALL INTE | RESTS HAVE BEEN C | ONSOLIDATED OR A 1 | NON-STANDARD UNI | I HAS BEEN APPROV                                       | ED BY THE DIVISION      |  |  |
|                                                |                                                 |                         |             |               |                   |                    | OPER             | ATOR OFFICE                                             | ICA FION                |  |  |
| 1                                              | 1                                               |                         | ]           |               | 1                 |                    | 1 1              | ATOR CERTIF                                             | ,                       |  |  |
|                                                |                                                 |                         | :           |               |                   |                    | complete to      | the best of my knowledg                                 | e and belief, and       |  |  |
|                                                | · .                                             |                         |             |               | Ī                 |                    |                  | anization either owns a v<br>neral interest in the land |                         |  |  |
|                                                |                                                 |                         | İ           |               | 1                 |                    | proposed bo      | ttom hole location or has                               | s a right to drill this |  |  |
|                                                | [                                               |                         | 1           |               |                   |                    |                  | ocation pursuant to a cor<br>eral or working interest,  |                         |  |  |
|                                                |                                                 |                         |             |               |                   |                    |                  | ament or a compatible                                   |                         |  |  |

## WELL LOCATION AND ACREAGE DEDICATION PEGEVED

| 20 00 AI         | PI Number    | 12                                          | 2                                  | Pool Code  | ۸             |          | 11                 |              | Pool Name                                     | е                                                    |                                        |
|------------------|--------------|---------------------------------------------|------------------------------------|------------|---------------|----------|--------------------|--------------|-----------------------------------------------|------------------------------------------------------|----------------------------------------|
| 30-025           | - 42 63      | 7 /                                         | 7 30 238                           |            |               |          | House;             | A            | <u>60                                    </u> |                                                      |                                        |
| Property C       |              | Property Name WWERTA FEDERAL                |                                    |            |               |          |                    |              | Well Number<br>6                              |                                                      |                                        |
| 30 238<br>OGRIDA |              |                                             |                                    |            |               |          |                    |              | Elevation                                     |                                                      |                                        |
| <i>3</i> 73      | NO.          | <u>,</u>                                    |                                    |            |               |          |                    |              | 3582'                                         |                                                      |                                        |
| 015              |              | <u></u>                                     |                                    |            |               |          | <del></del>        |              |                                               |                                                      |                                        |
| TH . 1 . 2 T     |              | T                                           | T                                  |            |               | e Locati |                    |              |                                               |                                                      |                                        |
| UL or lot No.    | Section      | Township                                    | Range                              | Lot Idn    | Feet fro      |          | North/South line   |              | from the                                      | East/West line                                       | County                                 |
| I                | 35           | 19-S                                        | 38-E                               |            | 231           | 10       | SOUTH              |              | 330                                           | EAST                                                 | LEA                                    |
|                  |              |                                             |                                    | Bottom H   | lole Location | If Diffe | erent From Surface |              |                                               |                                                      |                                        |
| UL or lot No.    | Section      | Township                                    | Range                              | Lot Idn    | Feet fro      | om the   | North/South line   | Feet         | from the                                      | East/West line                                       | County                                 |
|                  |              |                                             |                                    |            |               |          |                    |              |                                               |                                                      |                                        |
| Dedicated Acres  | Joint or     | Infill C                                    | Consolidation Co                   | de C       | order No.     |          | ·                  |              |                                               |                                                      |                                        |
| 40               |              |                                             |                                    |            |               |          |                    |              |                                               |                                                      |                                        |
|                  |              |                                             |                                    |            | <del> </del>  |          |                    |              |                                               |                                                      |                                        |
| NO ALLOWABLE WI  | LL BE ASSIGN | VED TO THIS CO                              | OMPLETION UN                       | TIL ALL IN | TERESTS HAV   | E BEEN C | ONSOLIDATED OR A N | ON-STAI      | NDARD UNIT                                    | THAS BEEN APPRO                                      | VED BY THE DIVISION                    |
|                  |              |                                             |                                    |            |               |          |                    | 1            |                                               |                                                      |                                        |
| }                | }            |                                             | )                                  |            |               |          |                    | 11           |                                               | ATOR CERTIF                                          | Ť                                      |
|                  |              |                                             |                                    |            |               |          |                    |              |                                               | ify that the information<br>the best of my knowled   |                                        |
|                  | 1            |                                             | 1                                  |            |               | 1        |                    |              |                                               | nization either owns a<br>neral interest in the land |                                        |
|                  |              |                                             |                                    |            |               | 1        |                    |              |                                               | ttom hole location or ha                             |                                        |
|                  | l            |                                             |                                    |            |               |          |                    |              |                                               | ocation pursuant to a co<br>ral or working interest, |                                        |
|                  | i            |                                             | İ                                  |            |               |          |                    |              | pooling agre                                  | ement or a compulsory                                |                                        |
|                  |              |                                             |                                    |            |               |          |                    |              | heretofore en                                 | ntered by the division.                              |                                        |
|                  |              |                                             |                                    |            |               |          |                    |              | 7.1.                                          |                                                      |                                        |
|                  | 1            | 3586.1' 3581.6' Sour                        |                                    |            |               |          |                    | no the       | Date 34/14                                    |                                                      |                                        |
|                  |              |                                             | CEODETIC C                         |            |               |          | Signature          | . \ <        | Date                                          |                                                      |                                        |
|                  | ·            |                                             | GEODETIC COORDINATES<br>NAD 27 NME |            |               |          | 0 0                |              | Sor                                           | lores                                                |                                        |
|                  |              | SURFACE LOCATION<br>Y=589870.1 N            |                                    |            |               | !        | 600'               |              | Soring. Flores eapache con                    |                                                      |                                        |
|                  | -            |                                             |                                    |            |               | 3        | 3584.1' 3580       | 0.0'         | Sorina .                                      | ichecorpicon                                         |                                        |
|                  | . 1          |                                             | X=8762                             |            |               |          |                    |              | E-man Au(                                     | iress                                                |                                        |
|                  |              |                                             | LAT.=32.6                          | 15710° N   | ı             |          |                    | 770          | SURV                                          | EYOR CERTIF                                          | ICATION                                |
|                  |              |                                             | LONG.=103.111268* W                |            |               |          | S.L.               | JJU          |                                               | a shown on this plat                                 |                                        |
|                  | 1            | 1 AT _ 72° 76° 57° AI                       |                                    |            |               |          | SEE DETAIL         |              | was plotted fi                                | rom field notes of actua<br>my supervision, and tha  | d surveys made by                      |
|                  | ļ            | LAT.=32° 36° 57" N<br>LONG.=103°, 06° 41" W |                                    |            |               |          |                    |              |                                               | ny supervision, and ma<br>o the best of my belief.   | it the same is time                    |
|                  |              |                                             |                                    | 00 11      | ••            |          |                    |              | I                                             | DECEMBER 31                                          | , 2013                                 |
|                  | ·<br>I       | Date of Survey                              |                                    |            |               |          |                    |              |                                               |                                                      |                                        |
|                  | 1            | Signature & Seal of Professional Surve      |                                    |            |               |          |                    | Il Surveyor: |                                               |                                                      |                                        |
|                  |              |                                             | — — T                              |            |               |          | 2310'-             |              | A CHANGE                                      | G. EIDSON                                            | . !!                                   |
|                  | 1            |                                             | ·<br>                              |            |               | 1        | -23                |              | Q.'.                                          | MEY                                                  | No.                                    |
|                  |              |                                             | )                                  |            |               | 1        |                    |              |                                               | \\\\\\\\\\\\\\\\\\\\\\\\\\\\\\\\\\\\\\               |                                        |
|                  | 1            |                                             | 1                                  |            |               |          |                    |              | ; `(                                          | 12641)                                               | <u> </u>                               |
|                  |              |                                             | 1                                  |            |               |          |                    |              | BOW                                           | u Bli Onic                                           | JE/28/14                               |
|                  |              |                                             |                                    |            |               |          |                    |              | Certificate I                                 | umber Garo                                           | Eidson 12641                           |
|                  | l            |                                             | 1                                  |            |               |          | ↓                  | -   -        | BKI HILL                                      |                                                      | FJ. Eidson 3239<br>SC W.O.: 13.11.1334 |
|                  |              |                                             |                                    |            |               |          |                    |              | BKL "Illing                                   | TUFFSSION SERVIN                                     | ac w.u.: 13.11.1334                    |