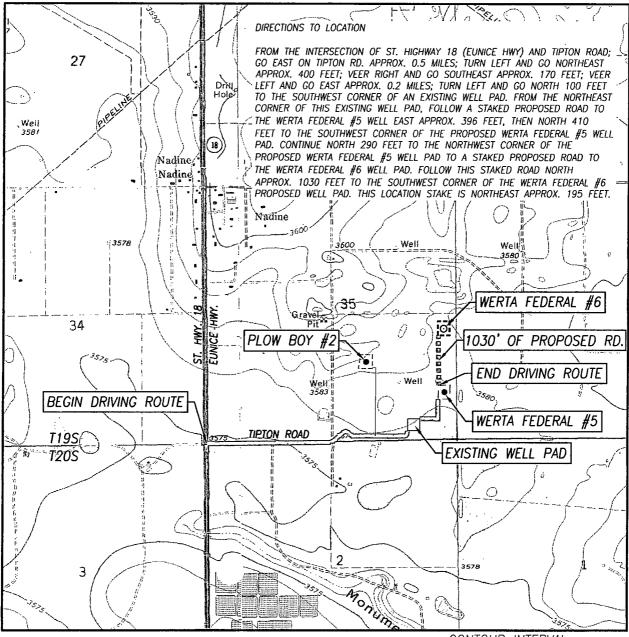

| 36                | 31          |    |

SCALE: 1" = 2 MILES

DRIVING ROUTE: SEE LOCATION VERIFICATION MAP

| SEC. <u>35</u> | TWP. <u>19-S</u> RGE. <u>38-E</u> |
|----------------|-----------------------------------|
| SURVEY         | N.M.P.M.                          |
|                | LEA STATE NEW MEXICO              |
|                | 2310' FSL & 330' FEL              |
| ELEVATION _    | 3582'                             |
|                | APACHE CORPORATION                |
| LEASE          |                                   |
|                | HENTH I EDETAIL                   |





### LOCATION VERIFICATION MAP



SCALE: 1" = 2000'

SEC. <u>35</u> TWP. <u>19-S</u> RGE. <u>38-E</u>

SURVEY\_\_\_\_\_N.M.P.M.

COUNTY LEA STATE NEW MEXICO

DESCRIPTION 2310' FSL & 330' FEL

ELEVATION 3582'

OPERATOR APACHE CORPORATION

LEASE\_\_\_\_ WERTA FEDERAL

U.S.G.S. TOPOGRAPHIC MAP HOBBS SOUTHEAST, N.M.

CONTOUR INTERVAL: HOBBS EAST - 5'

HOBBS WEST - 5'

HOBBS SOUTHWEST - 5

HOBBS SOUTHEAST - 5'





#### **PRIVATE SURFACE OWNER AGREEMENT**

| OPERATOR: APACHE CORPORATION                                                                                                           |
|----------------------------------------------------------------------------------------------------------------------------------------|
| WELL NAME:WERTA FEDERAL #6