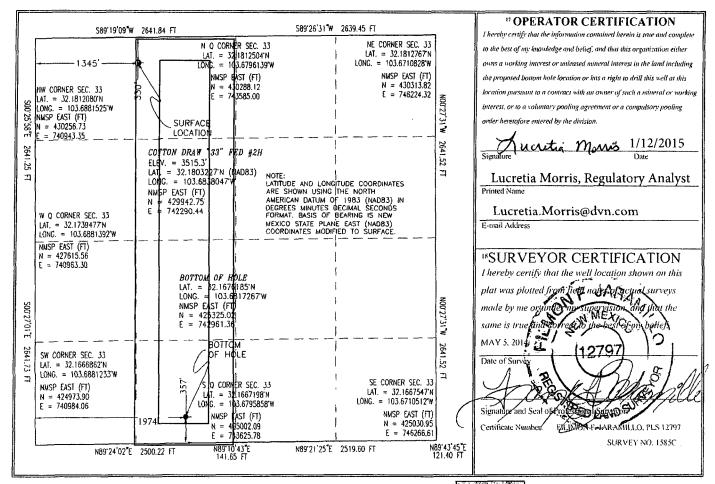

## WELL LOCATION AND ACREAGE DEDICATION PLAT

| <sup>1</sup> API Number<br>30-025-41264 | <sup>2</sup> Pool Code<br>49490 | <sup>3</sup> Pool Name<br>Paduca, Delaware | orth                            |  |  |
|-----------------------------------------|---------------------------------|--------------------------------------------|---------------------------------|--|--|
| <sup>4</sup> Property Code<br>40025     |                                 | operty Name DRAW 33 FED                    | <sup>6</sup> Well Number<br>2 H |  |  |
| <sup>7</sup> OGRID No.                  | s Of                            | perator Name                               | <sup>9</sup> Elevation          |  |  |
| 6137                                    | DEVON ENERGY PRO                | DDUCTION COMPANY, L.P.                     | 3515.3                          |  |  |

<sup>10</sup> Surface Location

| UL or lot no. | Section | Township | Range | Lot Idn | Feet from the | North/South line | Feet from the | East/West line | County |
|---------------|---------|----------|-------|---------|---------------|------------------|---------------|----------------|--------|
| С             | 33      | 24 S     | 32 E  |         | 330           | NORTH            | 1345          | WEST           | LEA    |

"Bottom Hole Location If Different From Surface

| UL or lot no.<br>N | Section<br>33 | Township<br>24 S | Range<br>32 E | Lot Idn    | Feet from the 357 | North/South line SOUTH | Feet from the 1974 | East/West line WEST | County<br>LEA |
|--------------------|---------------|------------------|---------------|------------|-------------------|------------------------|--------------------|---------------------|---------------|
| 12 Dedicated Acres | 13 Joint o    | r Infill HC      | onsolidation  | Code 15 Or | der Nø.           |                        |                    |                     |               |

No allowable will be assigned to this completion until all interests have been consolidated or a non-standard unit has been approved by the division.

PP: 505' FNL & 1585' FWL, Sec 33, T24S, R32E

Project Area: