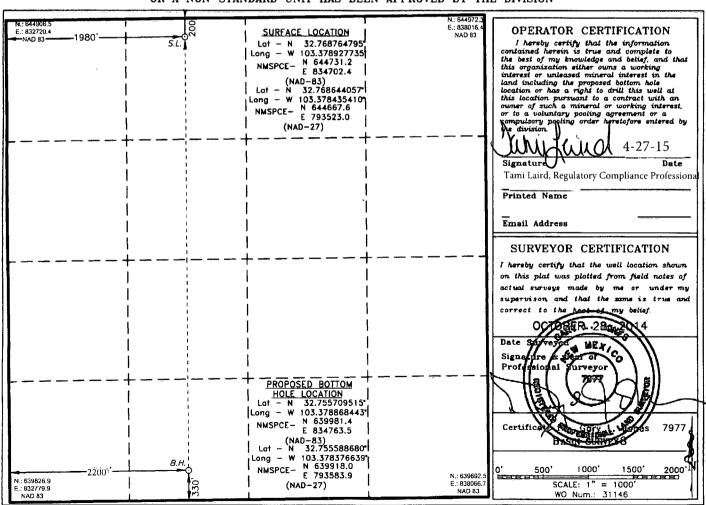

## OIL CONSERVATION DIVISION

1220 South St. Francis Dr. Santa Fe, New Mexico 87505

☐ AMENDED REPORT

## WELL LOCATION AND ACREAGE DEDICATION PLAT

| API Number        | Pool Code | Pool N                  |             |  |
|-------------------|-----------|-------------------------|-------------|--|
| 30-025-42447      | 98064     | WC-025 G-06 S183608B; B |             |  |
| Property Code     | DOPPLEE   | Property Name           | Well Number |  |
| 40426             |           | BOCK 8 STATE COM        | 2H          |  |
| OGRID No.<br>6137 | d         | Elevation<br>3863       |             |  |

## Surface Location

| UL or lot No. | Section | Township | Range | Lot Idn | Feet from the | North/South line | Feet from the | East/West line | County |
|---------------|---------|----------|-------|---------|---------------|------------------|---------------|----------------|--------|
| C             | 8       | 18 S     | 36 E  |         | 200           | NORTH            | 1980          | WEST           | LEA    |

## Bottom Hole Location If Different From Surface

| UL or lot No.                                          | Section | Township | Range | Lot Idn | Feet from the | North/South line | Feet from the | East/West line | County |
|--------------------------------------------------------|---------|----------|-------|---------|---------------|------------------|---------------|----------------|--------|
| N                                                      | 8       | 18 S     | 36 E  |         | 330           | SOUTH            | 2200          | WEST           | LEA    |
| Dedicated Acres   Joint or Infill   Consolidation Code |         |          |       |         | der No.       |                  |               |                |        |
| 160.00                                                 |         |          |       |         |               |                  |               |                |        |

NO ALLOWABLE WILL BE ASSIGNED TO THIS COMPLETION UNTIL ALL INTERESTS HAVE BEEN CONSOLIDATED OR A NON-STANDARD UNIT HAS BEEN APPROVED BY THE DIVISION