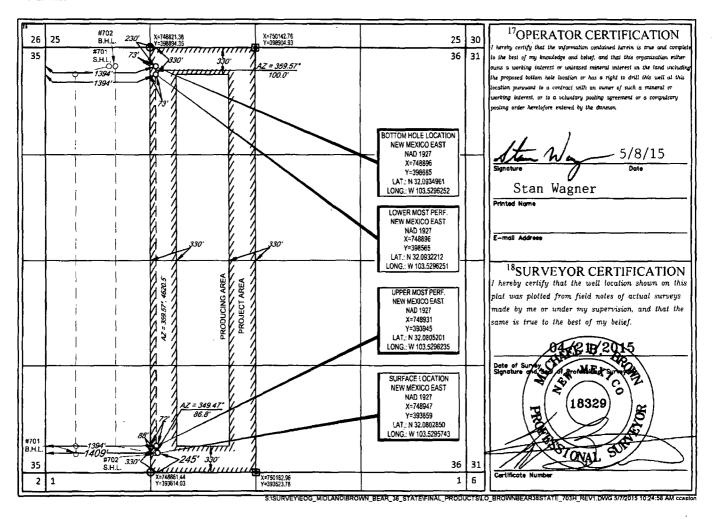

| <sup>1</sup> API Number    | <sup>2</sup> Pool Code | WC-025 G-09 S253336D; Upper Wolfcamp |                          |  |
|----------------------------|------------------------|--------------------------------------|--------------------------|--|
| 30-025-42539               | 98094                  |                                      |                          |  |
| <sup>4</sup> Property Code |                        | <sup>5</sup> Property Name           | <sup>6</sup> Well Number |  |
| 98094                      | BROWN                  | BEAR 36 STATE                        | #703H                    |  |
| OGRID No.                  |                        | <sup>8</sup> Operator Name           | <sup>9</sup> Elevation   |  |
| 7377                       | 3318'                  |                                      |                          |  |

Surface Location UL or lot no. East/West lin Section **Fownship** Range Lot Idn Feet from the North/South lin Feet from the County N 36 25-S 33-E 1409' 245 SOUTH WEST **LEA** 

| UL or lot no.                           | Section                  | Township               | Range           | Lot Idn               | Feet from the | North/South line | Feet from the | East/West line | County |
|-----------------------------------------|--------------------------|------------------------|-----------------|-----------------------|---------------|------------------|---------------|----------------|--------|
| C                                       | 36                       | 25-S                   | 33-E            | -                     | 230'          | NORTH            | 1394'         | WEST           | LEA    |
| <sup>12</sup> Dedicated Acres<br>160.00 | <sup>13</sup> Joint or l | nfill <sup>14</sup> Co | nsolidation Cod | e <sup>15</sup> Order | No.           |                  |               |                | ·      |