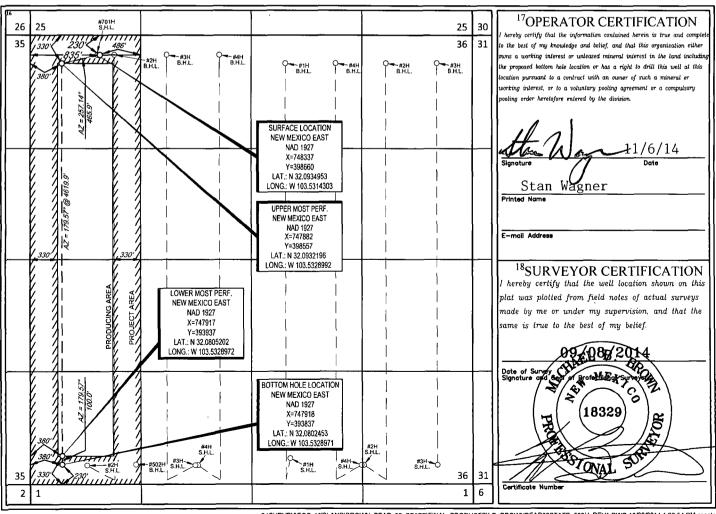

| 1220 S. St. Francis Dr.<br>Phone: (505) 476-3460 |                            |                            |                   |                        |                           |                        |               | ا لـا           | AMENDED REPOR          |  |
|--------------------------------------------------|----------------------------|----------------------------|-------------------|------------------------|---------------------------|------------------------|---------------|-----------------|------------------------|--|
| • •                                              |                            | W                          | ELL LO            | CATION                 | N AND ACRI                | EAGE DEDICA            | ATION PLAT    | E <b>D</b><br>T |                        |  |
| <sup>1</sup> API Number                          |                            |                            |                   | <sup>2</sup> Pool Code |                           | <sup>3</sup> Pool Name |               |                 |                        |  |
| 30-025                                           | 5-42154                    | <del>‡</del>               | 9774              | 1                      | Wi                        | Wildcat; Bone Spring   |               |                 |                        |  |
| <sup>4</sup> Property C                          | <sup>4</sup> Property Code |                            |                   |                        | <sup>6</sup> Well Number  |                        |               |                 |                        |  |
| 38961                                            |                            | BROWN BEAR 36 STATE        |                   |                        |                           |                        |               |                 | #502H                  |  |
| OGRID No.                                        |                            | <sup>8</sup> Operator Name |                   |                        |                           |                        |               |                 | <sup>9</sup> Elevation |  |
| 7377                                             |                            | EOG RESOURCES, INC.        |                   |                        |                           |                        |               | 1               | 3335'                  |  |
|                                                  |                            |                            |                   |                        | <sup>10</sup> Surface Loc | cation                 |               |                 |                        |  |
| UL or lot no.                                    | Section                    | Township                   | Range             | Lot Idn                | Feet from the             | North/South line       | Feet from the | East/West lin   | ne County              |  |
| D                                                | 36                         | 25-S                       | 33-E              |                        | 230'                      | NORTH                  | 835'          | WEST            | LEA                    |  |
|                                                  |                            |                            |                   |                        |                           |                        |               |                 |                        |  |
| UL or lot no.                                    | Section                    |                            | Range             | Lot Idn                | Feet from the             | North/South line       | Feet from the | East/West lin   | 1                      |  |
| M                                                | 36                         | 25-S                       | 33-E              |                        | 230'                      | SOUTH                  | 366           | WEST            | LEA                    |  |
| 12 Dedicated Acres                               | <sup>13</sup> Joint or     | Infill 14Cor               | onsolidation Code | e <sup>15</sup> Order  | · No.                     |                        |               |                 |                        |  |
| 160.00                                           |                            |                            |                   | i                      |                           |                        |               |                 |                        |  |