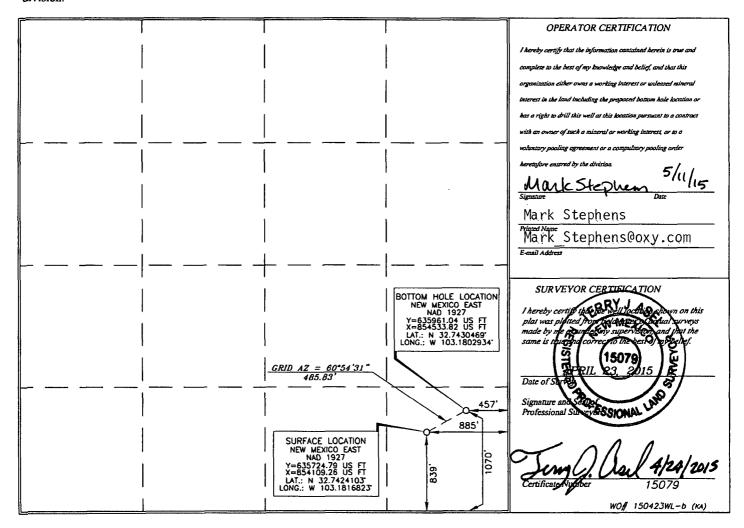

## RECEIVED

| WELL LOCATION | AND ACREAGE DEDICATION P | IAT |
|---------------|--------------------------|-----|
|               | MID ACIDAGE DEDICATION I | -n  |

| API Number    | Pool Code               | Pool Name                  |  |  |  |
|---------------|-------------------------|----------------------------|--|--|--|
| 30-025-42471  | 31920                   | Hobbs; Grayburg-San Andres |  |  |  |
| Property Code | Property 1              | Well Number                |  |  |  |
| 19520         | NORTH HOBBS G/SA UNIT   |                            |  |  |  |
| OGRID No.     | Operator l              | Elevation                  |  |  |  |
| 157984        | OCCIDENTAL PERMIAN LTD. |                            |  |  |  |
|               | Surface I o             | cation                     |  |  |  |

Surface Location

| UL or lot no.                                  | Section | Township        | Range              |           | Lot Idn | Feet from the | North/South line | Feet from the | East/West line | County |
|------------------------------------------------|---------|-----------------|--------------------|-----------|---------|---------------|------------------|---------------|----------------|--------|
| P                                              | 18      | 18 SOUTH        | 38 EAST, N.        | М.Р.М.    |         | 839'          | SOUTH            | 885'          | EAST           | LEA    |
| Bottom Hole Location If Different From Surface |         |                 |                    |           |         |               |                  |               |                |        |
| UL or lot no.                                  | Section | Township        | Range              |           | Lot Idn | Feet from the | North/South line | Feet from the | East/West line | County |
| P                                              | 18      | 18 SOUTH        | 38 EAST, N.M.P.M.  |           |         | 1070'         | SOUTH            | 457'          | EAST           | LEA    |
| Dedicated                                      | Acres   | Joint or Infill | Consolidation Code | Order No. |         |               |                  |               |                |        |