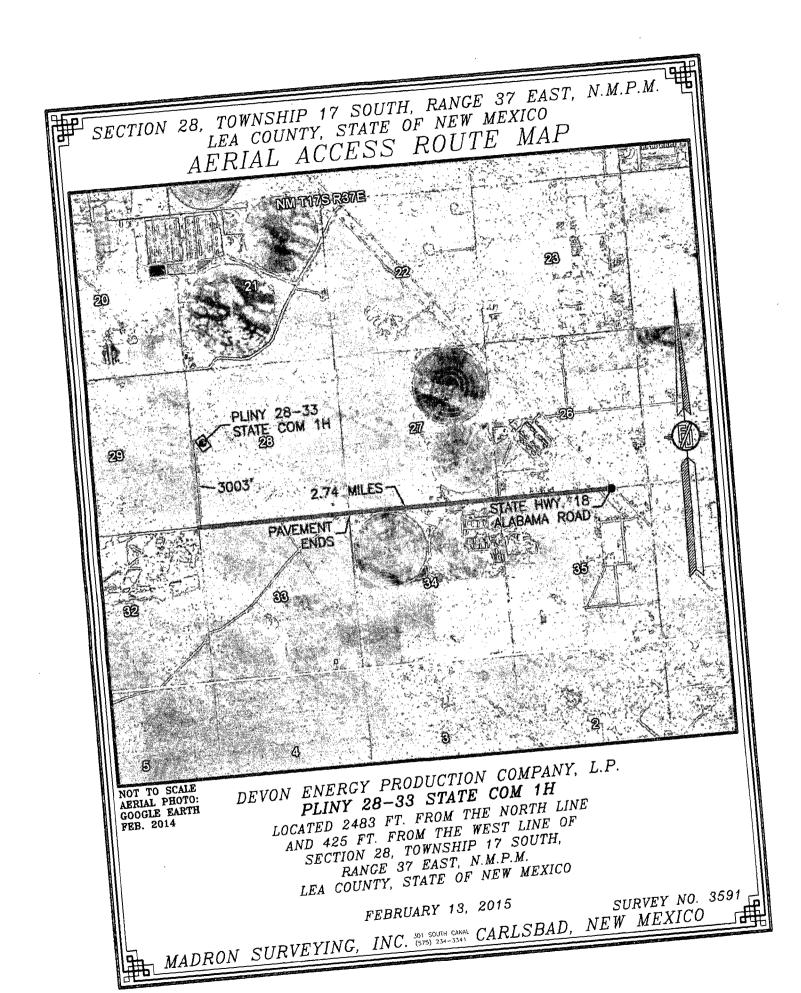

## SECTION 28, TOWNSHIP 17 SOUTH, RANGE 37 EAST, N.M.P.M. LEA COUNTY, STATE OF NEW MEXICO VICINITY MAP

DIRECTIONS TO LOCATION
FROM THE INTERSECTION OF STATE HWY 18 AND COUNTY ROAD
ALABAMA STREET GO WEST ON ALABAMA STREET 2.74 MILES ABOUT A
MILE PAST END OF PAVEMENT TO PROPOSED ROAD ON RIGHT GO
NORTH ON PROPOSED ROAD 3003 LF (0.56 MILES) TO NORTHWEST
CORNER OF PROPOSED PAD

DEVON ENERGY PRODUCTION COMPANY, L.P.
PLINY 28-33 STATE COM 1H

LOCATED 2483 FT. FROM THE NORTH LINE
AND 425 FT. FROM THE WEST LINE OF
SECTION 28, TOWNSHIP 17 SOUTH,
RANGE 37 EAST, N.M.P.M.
LEA COUNTY, STATE OF NEW MEXICO

FEBRUARY 13, 2015

SURVEY NO. 3591

MADRON SURVEYING, INC. 301 SOUTH CANAL CARLSBAD, NEW MEXICO

FEB. 2014

PLINY 28-33 STATE COM 1H

LOCATED 2483 FT. FROM THE NORTH LINE AND 425 FT. FROM THE WEST LINE OF SECTION 28, TOWNSHIP 17 SOUTH, RANGE 37 EAST, N.M.P.M. LEA COUNTY, STATE OF NEW MEXICO