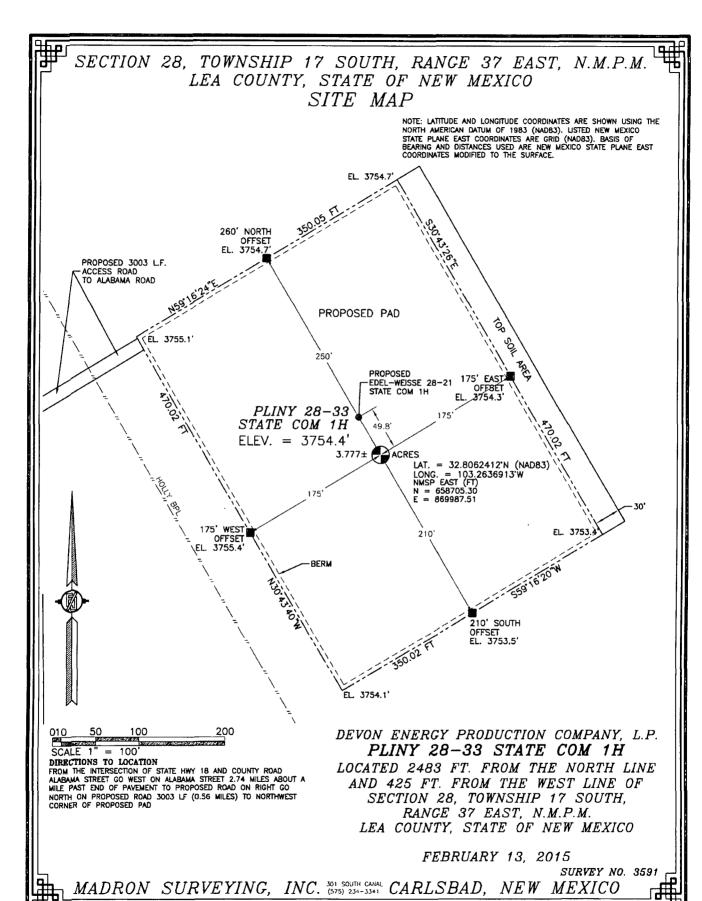

## SECTION 28, TOWNSHIP 17 SOUTH, RANGE 37 EAST, N.M.P.M. LEA COUNTY, STATE OF NEW MEXICO LOCATION VERIFICATION MAP

DEVON ENERGY PRODUCTION COMPANY, L.P.

PLINY 28-33 STATE COM 1H

LOCATED 2483 FT. FROM THE NORTH LINE

AND 425 FT. FROM THE WEST LINE OF

SECTION 28, TOWNSHIP 17 SOUTH,

RANGE 37 EAST, N.M.P.M.

LEA COUNTY, STATE OF NEW MEXICO

FEBRUARY 13, 2015

SURVEY NO. 3591

MADRON SURVEYING, INC. 301 SOUTH CANAL CARLSBAD, NEW MEXICO

DEVON ENERGY PRODUCTION COMPANY, L.P.
PLINY 28-33 STATE COM 1H

LOCATED 2483 FT. FROM THE NORTH LINE
AND 425 FT. FROM THE WEST LINE OF
SECTION 28, TOWNSHIP 17 SOUTH,
RANGE 37 EAST, N.M.P.M.
LEA COUNTY, STATE OF NEW MEXICO

FEBRUARY 13, 2015

SURVEY NO. 3591

MADRON SURVEYING, INC. 301 SOUTH CANAL CARLSBAD, NEW MEXICO

FEB. 2014

PLINY 28-33 STATE COM 1H

LOCATED 2483 FT. FROM THE NORTH LINE AND 425 FT. FROM THE WEST LINE OF SECTION 28, TOWNSHIP 17 SOUTH, RANGE 37 EAST, N.M.P.M. LEA COUNTY, STATE OF NEW MEXICO