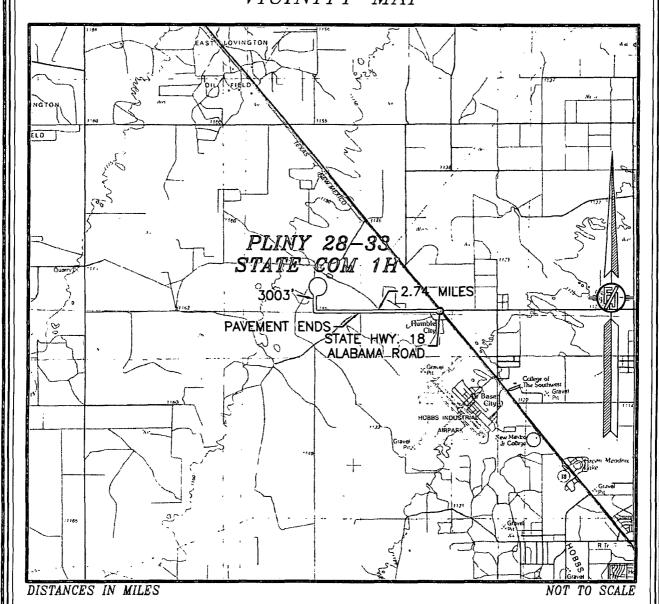

## SECTION 28, TOWNSHIP 17 SOUTH, RANGE 37 EAST, N.M.P.M. LEA COUNTY, STATE OF NEW MEXICO VICINITY MAP

DIRECTIONS TO LOCATION
FROM THE INTERSECTION OF STATE HWY 18 AND COUNTY ROAD
ALABAMA STREET GO WEST ON ALABAMA STREET 2.74 MILES ABOUT A
MILE PAST END OF PAVEMENT TO PROPOSED ROAD ON RIGHT GO
NORTH ON PROPOSED ROAD 3003 LF (0.56 MILES) TO NORTHWEST
CORNER OF PROPOSED PAD