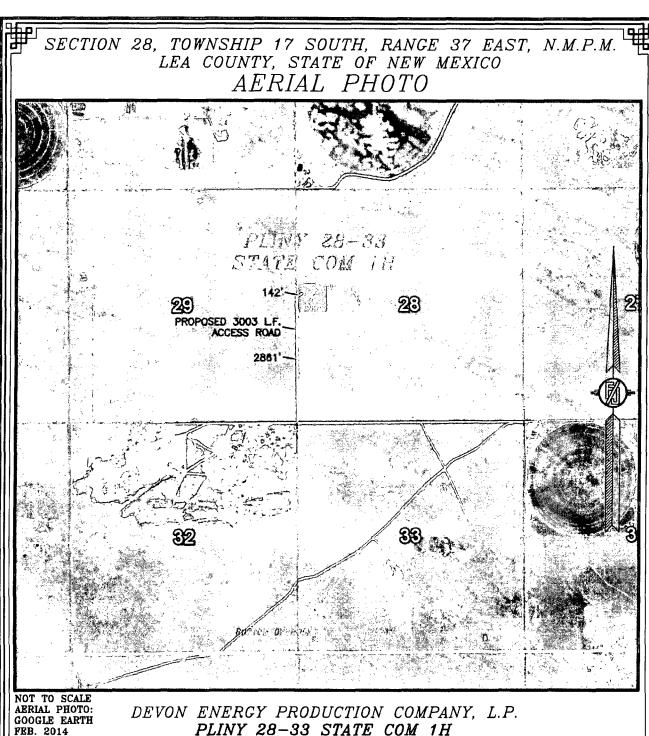

## SECTION 28, TOWNSHIP 17 SOUTH, RANGE 37 EAST, N.M.P.M. LEA COUNTY, STATE OF NEW MEXICO LOCATION VERIFICATION MAP

DEVON ENERGY PRODUCTION COMPANY, L.P.

PLINY 28-33 STATE COM 1H

LOCATED 2483 FT. FROM THE NORTH LINE

AND 425 FT. FROM THE WEST LINE OF

SECTION 28, TOWNSHIP 17 SOUTH,

RANGE 37 EAST, N.M.P.M.

LEA COUNTY, STATE OF NEW MEXICO

FEBRUARY 13, 2015

SURVEY NO. 3591

MADRON SURVEYING, INC. 301 SOUTH CANAL CARLSBAD, NEW MEXICO