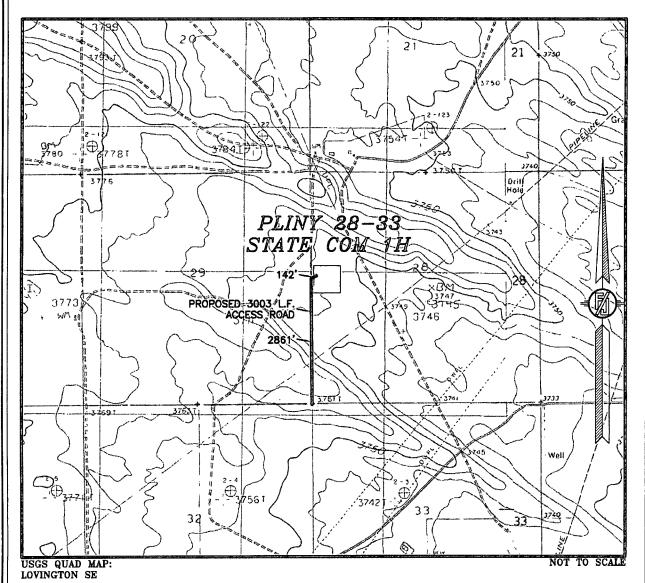

## SECTION 28, TOWNSHIP 17 SOUTH, RANGE 37 EAST, N.M.P.M. LEA COUNTY, STATE OF NEW MEXICO LOCATION VERIFICATION MAP

DEVON ENERGY PRODUCTION COMPANY, L.P.

PLINY 28-33 STATE COM 1H

LOCATED 2483 FT. FROM THE NORTH LINE

AND 425 FT. FROM THE WEST LINE OF

SECTION 28, TOWNSHIP 17 SOUTH,

RANGE 37 EAST, N.M.P.M.

LEA COUNTY, STATE OF NEW MEXICO

FEBRUARY 13, 2015

SURVEY NO. 3591

MADRON SURVEYING, INC. 301 SOUTH CANAL CARLSBAD, NEW MEXICO