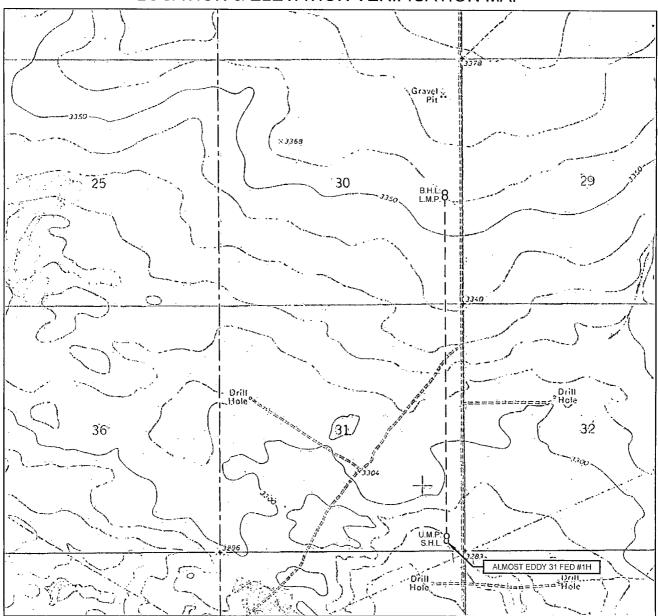

FED #1H |               |  |
|--------------|-----------------|------------------------|---------------|--|
| #1H LATITUDE | N 32.0800613    | #1H LONGITUDE          | W 103.7066333 |  |

| LEGEND    |                              |          |                 |  |  |
|-----------|------------------------------|----------|-----------------|--|--|
| 0         | 500 BBL OIL TANK             | <b>S</b> | FLARE SEPARATOR |  |  |
| $\otimes$ | 500 BBL WATER TANK           |          | VRU             |  |  |
| H S       | 36 x 15 HEATER/<br>SEPARATOR | Ó        | 48 X 25 VRT     |  |  |
|           | SEPARATOR                    |          | FP FLARE        |  |  |
|           |                              | [773     | OD ELARE        |  |  |



#### **LOCATION & ELEVATION VERIFICATION MAP**



# Seog resources, inc.

 LEASE NAME & WELL NO.:
 ALMOST EDDY 31 FED #1H

 SECTION 31 TWP 25-S RGE 32-E SURVEY N.M.P.M.

 COUNTY LEA STATE NM ELEVATION 3281'

 DESCRIPTION 220' FSL & 380' FEL

 LATITUDE N 32.0800613 LONGITUDE W 103.7066333



THIS EASEMENT/SERVITUDE LOCATION SHOWN HEREON HAS BEEN SURVEYED ON THE GROUND UNDER MY SUPERVISION AND PREPARED ACCORDING TO THE EVIDENCE FOUND AT THE TIME OF SURVEY, AND DATA PROVIDED BY EOG RESOURCES, INC. THIS CERTIFICATION IS MADE AND LIMITED TO THOSE PERSONS OR ENTITIES SHOWN ON THE FACE OF THIS PLAT AND IS NON-TRANSFERABLE. THIS SURVEY IS CERTIFIED FOR THIS TRANSACTION ONLY.

ALL BEARINGS, DISTANCES, AND COORDINATE VALUES CONTAINED HEREON ARE GRID BASED UPON THE NEW MEXICO STATE PLANE COORDINATE SYSTEM, EAST ZONE OF THE NORTH AMERICAN DATUM 192