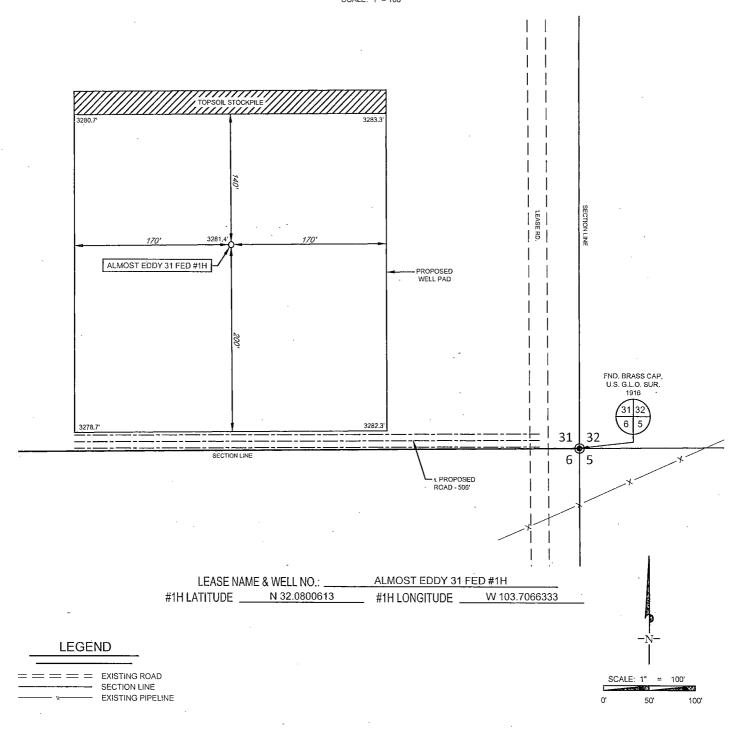

DETAIL VIEW SCALE: 1" = 100'

ALL BEARINGS, DISTANCES, AND COORDINATE VALUES CONTAINED HEREON ARE GRID BASED UPON THE NEW MEXICO STATE PLANE COORDINATE SYSTEM, EAST ZONE OF THE NORTH AMERICAN DATUM 1927, U.S. SURVEY FEET

#### RECLAMATION AND FACILITY DIAGRAM - PRODUCTION FACILITIES DIAGRAM

SECTION 31, TOWNSHIP 25 SOUTH, RANGE 32 EAST, N.M.P.M. LEA COUNTY, NEW MEXICO

DETAIL VIEW SCALE: 1" = 60'

| LEASE NAME   | E & WELL NO.: _ | ALMOST EDDY 31 FED #1H |               |  |
|--------------|-----------------|------------------------|---------------|--|
| #1H LATITUDE | N 32.0800613    | #1H LONGITUDE          | W 103.7066333 |  |

# Seog resources, inc.

 LEASE NAME & WELL NO.:
 ALMOST EDDY 31 FED #1H

 SECTION 31 TWP 25-S RGE 32-E SURVEY N.M.P.M.

 COUNTY LEA STATE NM ELEVATION 3281'

 DESCRIPTION 220' FSL & 380' FEL

 LATITUDE N 32.0800613 LONGITUDE W 103.7066333