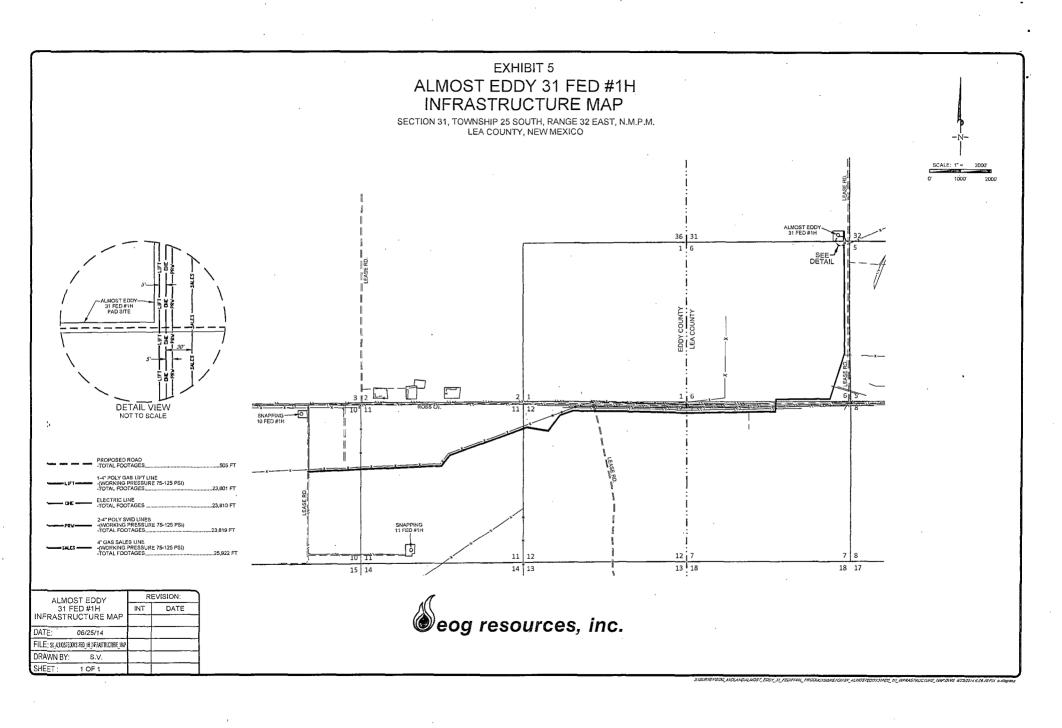

## eog resources, inc.

| LEASE NAME & WELL NO.:       | ALMOST EDDY 31 FED #1H                                                                 |  |  |  |
|------------------------------|----------------------------------------------------------------------------------------|--|--|--|
|                              | RGE <u>32-E</u> SURVEY <u>N.M.P.M.</u><br>STATE <u>NM</u>                              |  |  |  |
| DESCRIPTION                  |                                                                                        |  |  |  |
|                              | OM INT. OF NM-18 N & NM-128, GO WEST ON<br>E SOUTH (LEFT) ON J-1/ORLA RD. ±10.5 MILES, |  |  |  |
|                              | ELINE RD. ±1.9 MILES, THENCE NORTH (RIGHT)                                             |  |  |  |
| ON LEASE RD. ±1.1 MILES TO A | POINT ±506 FEET SOUTH OF THE LOCATION.                                                 |  |  |  |
|                              |                                                                                        |  |  |  |