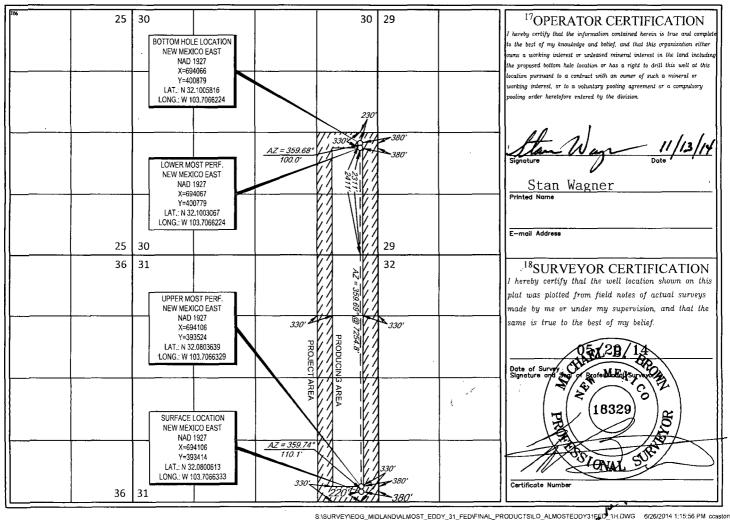

### State of New Mexico Energy, Minerals & Natural Resource OBBS OCD Department

OIL CONSERVATION DIVISIONMAY 2 6 2015 1220 South St. Francis Dr. RECEIVED Sante Fe, NM 87505

SOUTH

380'

**EAST** 

**FORM C-102** Revised August 1, 2011 Submit one copy to appropriate **District Office** 

AMENDED REPORT

LEA

| API Number          | Pool Code | <sup>3</sup> Pc            | <sup>3</sup> Pool Name   |  |  |
|---------------------|-----------|----------------------------|--------------------------|--|--|
| 30-025- <b>4218</b> | 97838     | Jennings; Bone Spring      | Upper Shale              |  |  |
| Property Code       |           | <sup>5</sup> Property Name | <sup>6</sup> Well Number |  |  |
| 314850              | AL        | MOST EDDY 31 FED           | #1H                      |  |  |
| OGRID No.           |           | 8Operator Name             | <sup>9</sup> Elevation   |  |  |
| 7377                | EO        | G RESOURCES, INC.          | 3281                     |  |  |

| UL or lot no.                        | Section 30               | Township 25-S | 32-E              | Lot Idn             | Feet from the 2411' | North/South line SOUTH | Feet from the 380' | East/West line EAST | County<br>LEA |
|--------------------------------------|--------------------------|---------------|-------------------|---------------------|---------------------|------------------------|--------------------|---------------------|---------------|
| <sup>12</sup> Dedicated Acres 240.00 | <sup>13</sup> Joint or l | nfill 14Co    | onsolidation Code | <sup>15</sup> Order | No.                 | •                      |                    | -                   |               |

220'

No allowable will be assigned to this completion until all interests have been consolidated or a non-standard unit has been approved by the division.

MAY 2'6 2015