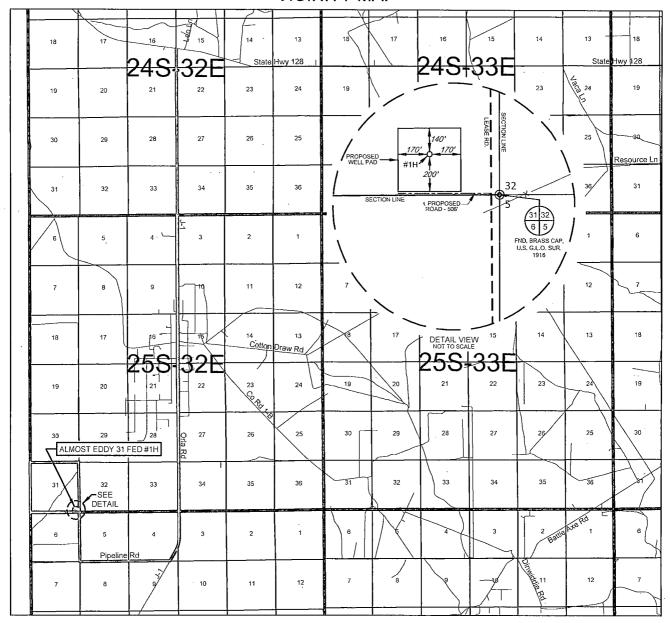

| Lot Idn             | Feet from the 2411' | North/South line SOUTH | Feet from the 380' | East/West line EAST | County<br>LEA |
|--------------------------------------|--------------------------|---------------|-------------------|---------------------|---------------------|------------------------|--------------------|---------------------|---------------|
| <sup>12</sup> Dedicated Acres 240.00 | <sup>13</sup> Joint or l | nfill 14Co    | onsolidation Code | <sup>15</sup> Order | No.                 | •                      |                    | -                   |               |

220'

No allowable will be assigned to this completion until all interests have been consolidated or a non-standard unit has been approved by the division.



MAY 2'6 2015

#### EXHIBIT 2 VICINITY MAP



## eog resources, inc.

| LEASE NAME & WELL NO.:       | ALMOST EDDY 31 FED #1H                                                                 |  |  |  |
|------------------------------|----------------------------------------------------------------------------------------|--|--|--|
|                              | RGE <u>32-E</u> SURVEY <u>N.M.P.M.</u><br>STATE <u>NM</u>                              |  |  |  |
| DESCRIPTION                  |                                                                                        |  |  |  |
|                              | OM INT. OF NM-18 N & NM-128, GO WEST ON<br>E SOUTH (LEFT) ON J-1/ORLA RD. ±10.5 MILES, |  |  |  |
|                              | ELINE RD. ±1.9 MILES, THENCE NORTH (RIGHT)