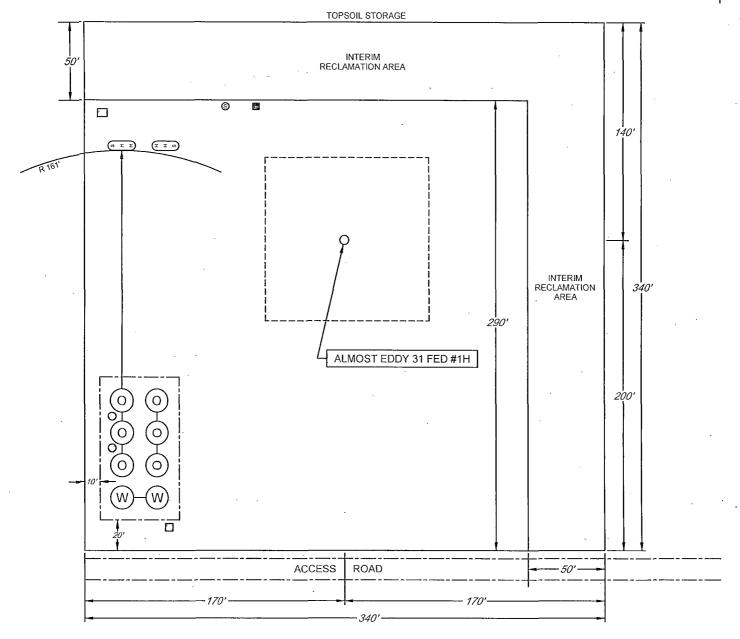

#### **EXHIBIT 2C**

#### RECLAMATION AND FACILITY DIAGRAM - PRODUCTION FACILITIES DIAGRAM

SECTION 31, TOWNSHIP 25 SOUTH, RANGE 32 EAST, N.M.P.M. LEA COUNTY, NEW MEXICO

DETAIL VIEW SCALE: 1" = 60'

| LEASE NAME   | E & WELL NO.: _ | ALMOST EDDY 31 FED #1H |               |  |
|--------------|-----------------|------------------------|---------------|--|
| #1H LATITUDE | N 32.0800613    | #1H LONGITUDE          | W 103.7066333 |  |

| LEGEND    |                              |          |                 |  |  |
|-----------|------------------------------|----------|-----------------|--|--|
| 0         | 500 BBL OIL TANK             | <b>S</b> | FLARE SEPARATOR |  |  |
| $\otimes$ | 500 BBL WATER TANK           |          | VRU             |  |  |
| H S       | 36 x 15 HEATER/<br>SEPARATOR | Ó        | 48 X 25 VRT     |  |  |
|           | SEPARATOR                    |          | FP FLARE        |  |  |
|           |                              | [773     | OD ELARE        |  |  |