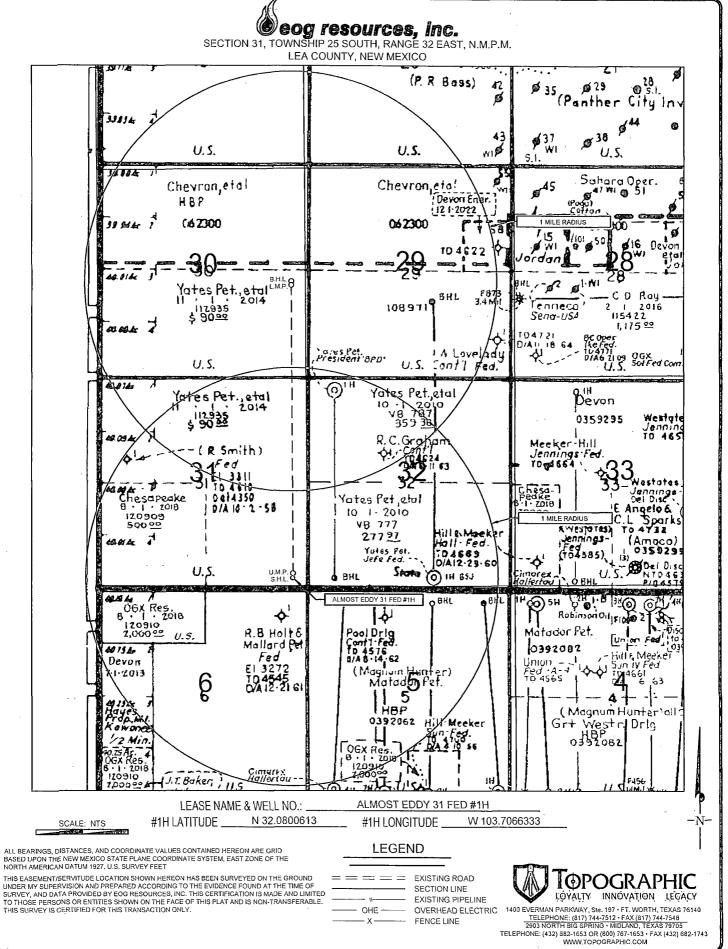

#### EXHIBIT 2 VICINITY MAP

## eog resources, inc.

| LEASE NAME & WELL NO.:       | ALMOST EDDY 31 FED #1H                                                                 |  |  |  |
|------------------------------|----------------------------------------------------------------------------------------|--|--|--|
|                              | RGE <u>32-E</u> SURVEY <u>N.M.P.M.</u><br>STATE <u>NM</u>                              |  |  |  |
| DESCRIPTION                  |                                                                                        |  |  |  |
|                              | OM INT. OF NM-18 N & NM-128, GO WEST ON<br>E SOUTH (LEFT) ON J-1/ORLA RD. ±10.5 MILES, |  |  |  |
|                              | ELINE RD. ±1.9 MILES, THENCE NORTH (RIGHT)                                             |  |  |  |
| ON LEASE RD. ±1.1 MILES TO A | POINT ±506 FEET SOUTH OF THE LOCATION.                                                 |  |  |  |
|                              |                                                                                        |  |  |  |