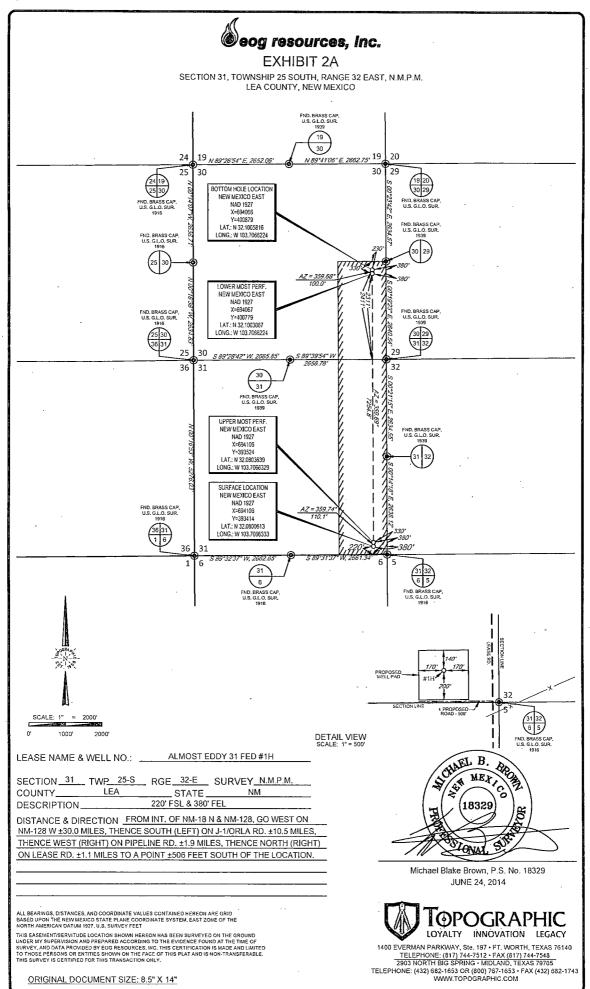

## eog resources, inc.

| LEASE NAME & WELL NO.:       | ALMOST EDDY 31 FED #1H                                                                 |  |  |  |
|------------------------------|----------------------------------------------------------------------------------------|--|--|--|
|                              | RGE <u>32-E</u> SURVEY <u>N.M.P.M.</u><br>STATE <u>NM</u>                              |  |  |  |
| DESCRIPTION                  |                                                                                        |  |  |  |
|                              | OM INT. OF NM-18 N & NM-128, GO WEST ON<br>E SOUTH (LEFT) ON J-1/ORLA RD. ±10.5 MILES, |  |  |  |
|                              | ELINE RD. ±1.9 MILES, THENCE NORTH (RIGHT)                                             |  |  |  |
| ON LEASE RD. ±1.1 MILES TO A | POINT ±506 FEET SOUTH OF THE LOCATION.                                                 |  |  |  |
|                              |                                                                                        |  |  |  |

THIS EASEMENT/SERVITUDE LOCATION SHOWN HEREON HAS BEEN SURVEYED ON THE GROUND UNDER MY SUPERVISION AND PREPARED ACCORDING TO THE EVIDENCE FOUND AT THE TIME OF SURVEY, AND DATA PROVIDED BY EOG RESOURCES, INC. THIS CERTIFICATION IS MADE AND LIMITED TO THOSE PERSONS OR ENTITIES SHOWN ON THE FACE OF THIS PLAT AND IS NON-TRANSFERABLE. THIS SURVEY IS CERTIFIED FOR THIS TRANSACTION ONLY.

ALL BEARINGS, DISTANCES, AND COORDINATE VALUES CONTAINED HEREON ARE GRID BASED UPON THE NEW -MEXICO STATE PLANE COORDINATE SYSTEM, EAST ZONE OF THE NORTH AMERICAN DATUM 1927, U.S. SURVEY FEFT

1400 EVERMAN PARKWAY, SIe. 197 • FT. WORTH, TEXAS 76140

TELEPHONE: (817) 744-7512 • FAX (817) 744-7548

2903 NORTH BIG SPRING • MIDLAND, TEXAS 79705

TELEPHONE: (432) 682-1653 OR (800) 767-1653 • FAX (432) 682-1743

WWW.TOPOGRAPHIC.COM

SECTION 31, TOWNSHIP 25 SOUTH, RANGE 32 EAST, N.M.P.M. LEA COUNTY, NEW MEXICO