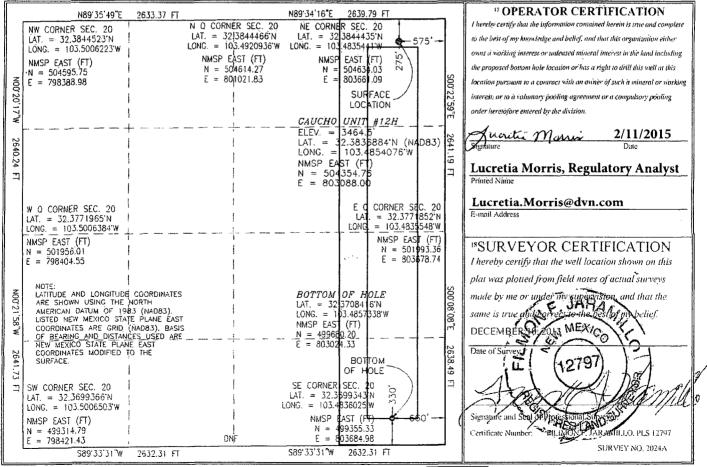

Submit one copy to appropriate **2015**District Office

☐ AMENDED REPORT

MAY 2 2 2015

District Office

RECEIVED

WELL LOCATION AND ACREAGE DEDICATION PLAT

| API Number 30-025-41564 | <sup>2</sup> Pool Code<br><b>97922</b> | <sup>3</sup> Poöl Name<br>WC-025 G-06 S223421L: Bone Spring |                        |
|-------------------------|----------------------------------------|-------------------------------------------------------------|------------------------|
| 4 Property Code         | <sup>5</sup> Property Name             |                                                             | 6. Well Number         |
| 30863                   | GAUCHO UNIT                            |                                                             | 12H                    |
| LOGRID No.              | * Operator Name                        |                                                             | <sup>9</sup> Elevation |
| 6137                    | DEVON ENERGY PRODUCTION COMPANY, L.P.  |                                                             | 3464.5                 |
|                         | <sup>10</sup> Surface                  | Location                                                    |                        |

UL or lot no. Section Township Range Lot.Idn Feet from the North/South line Feet from the East/West line County 20 22 S 34 E 275 NORTH 575 EAST LEA 4 "Bottom Hole Location If Different From Surface Lot Idn East/West line Feet from the Feet from the North/South line UL or lot no Section Township Range County SOUTH P 20 22 S 34 F **EAST** LEA 12 Dedicated Acres <sup>13</sup> Joint or Infill 14 Consolidation Code

No allowable will be assigned to this completion until all interests have been consolidated or a non-standard unit has been approved by the division.

PP: 275' FNL & 575' FEL, Sec 20, T22S, R34E

Project Area: Producing Area: