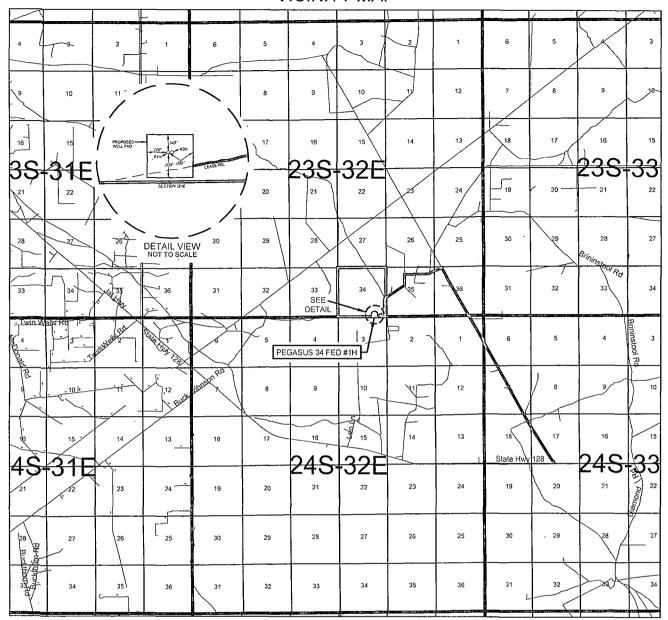

### EXHIBIT 2 VICINITY MAP

DISTANCE & DIRECTION FROM INT. OF NM-18 N & NM-128, GO WEST ON NM-128 W ±25.5 MILES, THENCE NORTH (RIGHT) ON LEASE RD. ±4.6 MILES, THENCE WEST (LEFT) ON LEASE RD ±0.6 MILES, THENCE SOUTH (LEFT) ON LEASE RD. ±0.2 MILES, THENCE SOUTHWEST (RIGHT) ON LEASE RD. ±0.8 MILES, THENCE WEST (RIGHT) ON LEASE RD. ±0.2 MILES TO A POINT ±140 FEET SOUTH OF THE LOCATION.