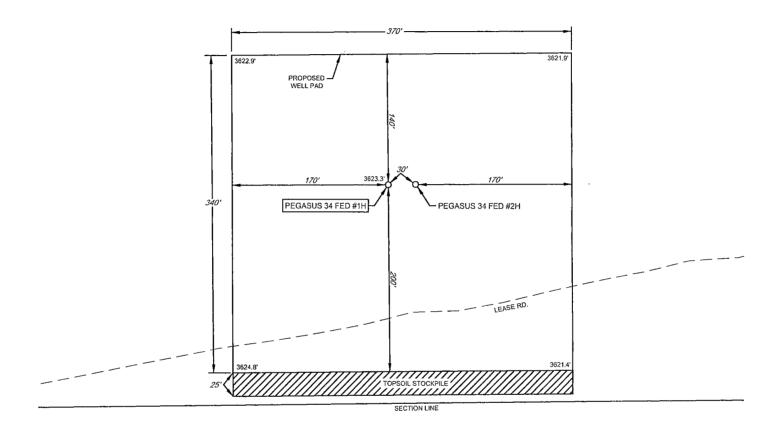

### EXHIBIT 2 VICINITY MAP

## eog resources, inc.

| LEASE NAME & W                                              |  | PEGASUS 34 FED #1H |           |                 |  |
|-------------------------------------------------------------|--|--------------------|-----------|-----------------|--|
|                                                             |  |                    |           | SURVEY N.M.P.M. |  |
| DESCRIPTION _                                               |  |                    | SL & 1272 |                 |  |
| DISTANCE & DIRECTION FROM INT. OF NM-18 N & NM-128, GO WEST |  |                    |           |                 |  |

DISTANCE & DIRECTION FROM INT. OF NM-18 N & NM-128, GO WEST ON NM-128 W ±25.5 MILES, THENCE NORTH (RIGHT) ON LEASE RD. ±4.6 MILES, THENCE WEST (LEFT) ON LEASE RD ±0.6 MILES, THENCE SOUTH (LEFT) ON LEASE RD. ±0.2 MILES, THENCE SOUTHWEST (RIGHT) ON LEASE RD. ±0.8 MILES, THENCE WEST (RIGHT) ON LEASE RD. ±0.2 MILES TO A POINT ±140 FEET SOUTH OF THE LOCATION.