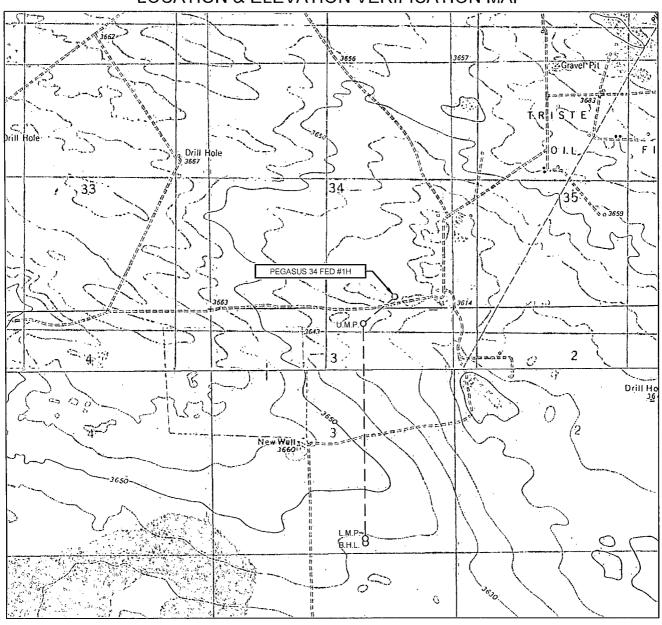

ICAN DATUM 1927, U.S. SURVEY FEET

THIS EASEMENT/SERVITUDE LOCATION SHOWN HEREON HAS BEEN SURVEYED ON THE GROUND UNDER MY SUPERVISION AND PREPARED ACCORDING TO THE EVIDENCE FOUND AT THE TIME OF SURVEY, AND DATA PROVIDED BY EOG RESOURCES, INC. THIS CERTIFICATION IS MADE AND LIMITED TO THOSE PERSONS OR ENTITIES SHOWN ON THE FACE OF THIS PLAT AND IS NON-TRANSFERABLE. THIS SURVEY IS CERTIFIED FOR THIS TRANSACTION ONLY.

#### LEGEND

EXISTING ROAD
 SECTION LINE
 EXISTING PIPELINE
 OVERHEAD ELECTRIC
 FENCE LINE



1400 EVERMAN PARKWAY, Ste. 197 • FT. WORTH, TEXAS 76140

TELEPHONE: (817) 744-7512 • FAX (817) 744-7548

2903 NORTH BIG SPRING • MIDLAND, TEXAS 79705

TELEPHONE: (432) 682-1653 OR (800) 767-1653 • FAX (432) 682-1743

WWW.TOPOGRAPHIC.COM

#### **LOCATION & ELEVATION VERIFICATION MAP**



## Seog resources, inc.

LEASE NAME & WELL NO.: PEGASUS 34 FED #1H

 SECTION
 34
 TWP
 23-S
 RGE
 32-E
 SURVEY
 N.M.P.M.

 COUNTY
 LEA
 STATE
 NM
 ELEVATION
 3623'

 DESCRIPTION
 234' FSL & 1272' FEL

LATITUDE N 32.2543601 LONGITUDE W 103.6575971



THIS EASEMENT/SERVITUDE LOCATION SHOWN HEREON HAS BEEN SURVEYED ON THE GROUND UNDER MY SUPERVISION AND PREPARED ACCORDING TO THE EVIDENCE FOUND AT THE TIME OF SURVEY, AND DATA PROVIDED BY EOG RESOURCES, INC. THIS CERTIFICATION IS MADE AND LIMITED TO THOSE PRESONS OR ENTITIES SHOWN ON THE FACE OF THIS PLAT AND IS NON-TRANSFERABLE. THIS SURVEY IS CERTIFIED FOR THIS TRANSACTION ONLY.

ALL BEARINGS, DISTANCES, AND COORDINATE VALUES CONTAINED HEREON ARE GRID BASED UPON THE NEW MEXICO STATE PLANE COORDINATE SYSTEM, EAST ZONE OF THE NORTH AMERICAN D