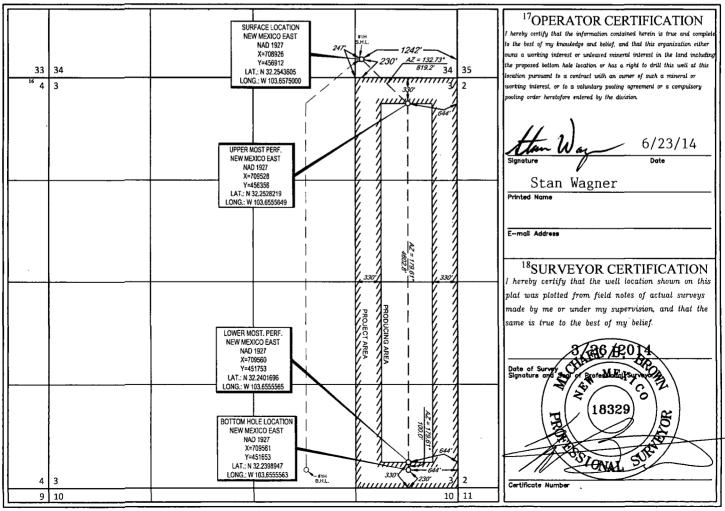

Sante Fe. NM 87505

Revised August 1, 2011 Submit one copy to appropriate **District Office** 

AMENDED REPORT

FORM C-102

| <b>~</b>                      |                                                |                     |                     |                            |                          | KECFIVED         |                          |                |                        |  |
|-------------------------------|------------------------------------------------|---------------------|---------------------|----------------------------|--------------------------|------------------|--------------------------|----------------|------------------------|--|
|                               |                                                | n <sup>S</sup> Oggi | ELL LO              | CATION                     | N AND ACRI               | EAGE DEDICA      | ATION PLAT               | ١              |                        |  |
|                               | <sup>1</sup> API Number <sup>2</sup> Pool Code |                     |                     |                            |                          | _                | <sup>3</sup> Pool Name   | e              |                        |  |
| 30-02                         | 25- 46                                         | 202                 | 176                 | 44 96                      | 603 76                   | IGTE DRAW, B     | Sone Spring              |                |                        |  |
| ⁴Property C                   | Code                                           | _                   |                     | <sup>5</sup> Property Name |                          |                  | <sup>6</sup> Well Number |                |                        |  |
| 314876                        |                                                |                     | PEGASUS 34 FED      |                            |                          |                  | #2H                      |                |                        |  |
| OGRID 1                       | No.                                            |                     |                     | <sup>8</sup> Operator Name |                          |                  |                          | 9              | <sup>9</sup> Elevation |  |
| 7377                          |                                                | ٠.                  | EOG RESOURCES, INC. |                            |                          | _3624'           |                          |                |                        |  |
|                               |                                                |                     |                     |                            | <sup>10</sup> Surface Lo | cation           |                          |                |                        |  |
| UL or lot no.                 | Section                                        | Township            | Range               | Lot Idn                    | Feet from the            | North/South line | Feet from the            | East/West line | County                 |  |
| P                             | 34                                             | 23-S                | 32-E                | -                          | 230'                     | SOUTH            | 1242'                    | EAST           | LEA                    |  |
|                               |                                                |                     |                     |                            | •                        |                  | •                        |                |                        |  |
| UL or lot no.                 | Section                                        | Township            | Range               | Lot Idn                    | Feet from the            | North/South line | Feet from the            | East/West line | County                 |  |
| P                             | 3                                              | 24-S                | 32-E                | -                          | 230'                     | SOUTH            | 644'                     | EAST           | LEA                    |  |
| <sup>12</sup> Dedicated Acres | <sup>13</sup> Joint or I                       | nfill 14Ce          | onsolidation Code   | e <sup>15</sup> Order      | No.                      |                  | <u>'</u>                 |                |                        |  |
| 160                           |                                                |                     |                     |                            |                          |                  |                          |                |                        |  |

## eog resources, inc.

| LEASE NAME & W                                              |  | PEGASUS 34 FED #1H |           |                 |  |
|-------------------------------------------------------------|--|--------------------|-----------|-----------------|--|
|                                                             |  |                    |           | SURVEY N.M.P.M. |  |
| DESCRIPTION _                                               |  |                    | SL & 1272 |                 |  |
| DISTANCE & DIRECTION FROM INT. OF NM-18 N & NM-128, GO WEST |  |                    |           |                 |  |

DISTANCE & DIRECTION FROM INT. OF NM-18 N & NM-128, GO WEST ON NM-128 W ±25.5 MILES, THENCE NORTH (RIGHT) ON LEASE RD. ±4.6 MILES, THENCE WEST (LEFT) ON LEASE RD ±0.6 MILES, THENCE SOUTH (LEFT) ON LEASE RD. ±0.2 MILES, THENCE SOUTHWEST (RIGHT) ON LEASE RD. ±0.8 MILES, THENCE WEST (RIGHT) ON LEASE RD. ±0.2 MILES TO A POINT ±140 FEET SOUTH OF THE LOCATION.