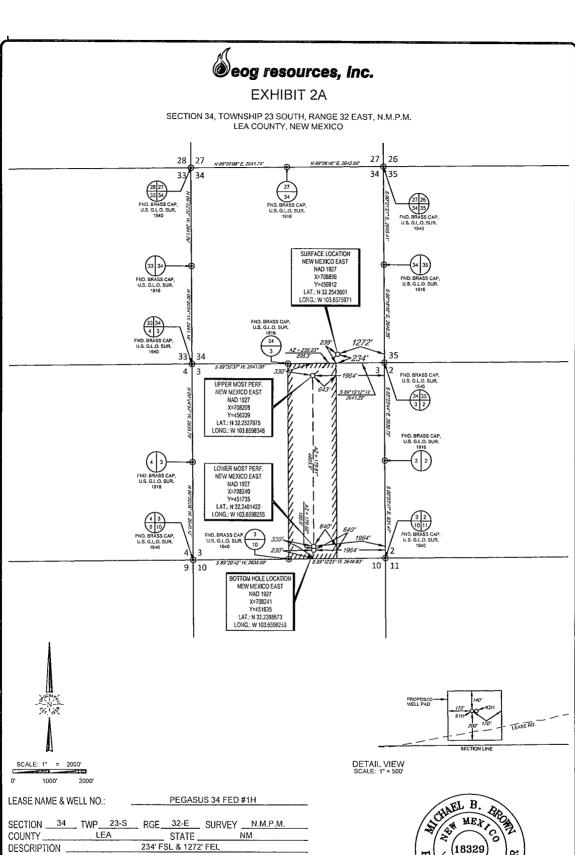

SECTION 34, TOWNSHIP 23 SOUTH, RANGE 32 EAST, N.M.P.M. LEA COUNTY, NEW MEXICO

DETAIL VIEW SCALE: 1" = 100"

|                                            | LEASE NAME & WELL NO.: |              | PEGASUS 34 FEI | O #1H         |                  |
|--------------------------------------------|------------------------|--------------|----------------|---------------|------------------|
|                                            | #1H LATITUDE           | N 32.2543601 | #1H LONGITUDE  | W 103.6575971 | _                |
|                                            |                        |              |                |               | <b>ħ</b>         |
| LEGEND                                     |                        |              |                |               | -Ņ-              |
| ELOLIND                                    |                        |              |                |               |                  |
| = = = EXISTING ROAD                        | 1                      |              |                |               | SCALE: 1" = 100' |
| SECTION LINE  SECTION LINE  EXISTING PIPEL | INIT                   |              |                |               | 0' 50            |

## Seog resources, inc.

LEASE NAME & WELL NO.: PEGASUS 34 FED #1H

 SECTION
 34
 TWP
 23-S
 RGE
 32-E
 SURVEY
 N.M.P.M.

 COUNTY
 LEA
 STATE
 NM
 ELEVATION
 3623'

 DESCRIPTION
 234' FSL & 1272' FEL

LATITUDE N 32.2543601 LONGITUDE W 103.6575971