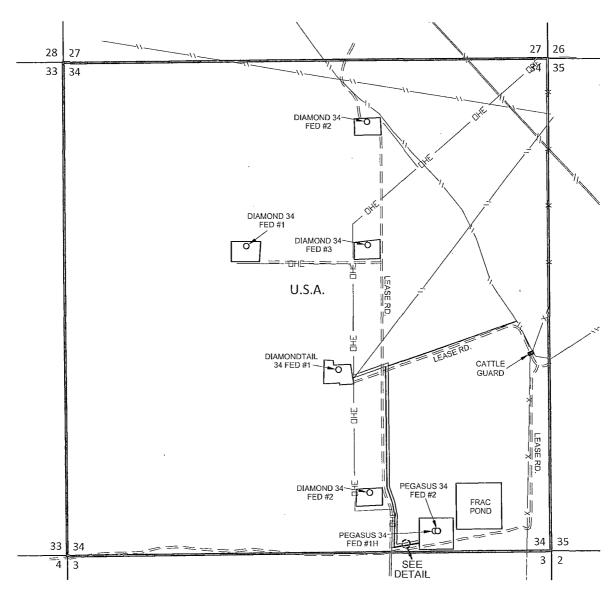

### EXHIBIT 2 VICINITY MAP

## eog resources, inc.

| LEASE NAME & W                                              |  | PEGASUS 34 FED #1H |           |                 |  |
|-------------------------------------------------------------|--|--------------------|-----------|-----------------|--|
|                                                             |  |                    |           | SURVEY N.M.P.M. |  |
| DESCRIPTION _                                               |  |                    | SL & 1272 |                 |  |
| DISTANCE & DIRECTION FROM INT. OF NM-18 N & NM-128, GO WEST |  |                    |           |                 |  |

DISTANCE & DIRECTION FROM INT. OF NM-18 N & NM-128, GO WEST ON NM-128 W ±25.5 MILES, THENCE NORTH (RIGHT) ON LEASE RD. ±4.6 MILES, THENCE WEST (LEFT) ON LEASE RD ±0.6 MILES, THENCE SOUTH (LEFT) ON LEASE RD. ±0.2 MILES, THENCE SOUTHWEST (RIGHT) ON LEASE RD. ±0.8 MILES, THENCE WEST (RIGHT) ON LEASE RD. ±0.2 MILES TO A POINT ±140 FEET SOUTH OF THE LOCATION.