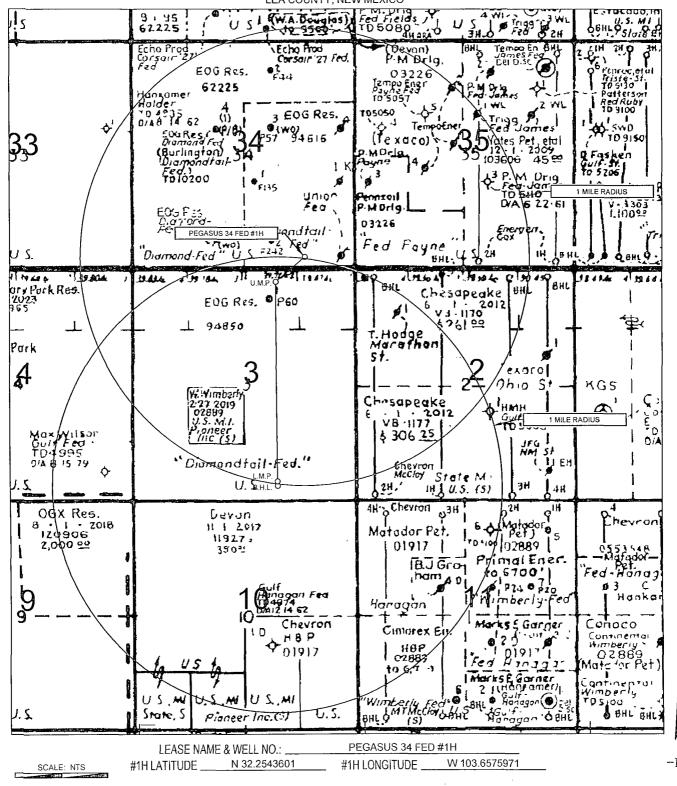

## Seog resources, inc.

LEASE NAME & WELL NO.: PEGASUS 34 FED #1H

 SECTION
 34
 TWP
 23-S
 RGE
 32-E
 SURVEY
 N.M.P.M.

 COUNTY
 LEA
 STATE
 NM
 ELEVATION
 3623'

 DESCRIPTION
 234' FSL & 1272' FEL

LATITUDE N 32.2543601 LONGITUDE W 103.6575971