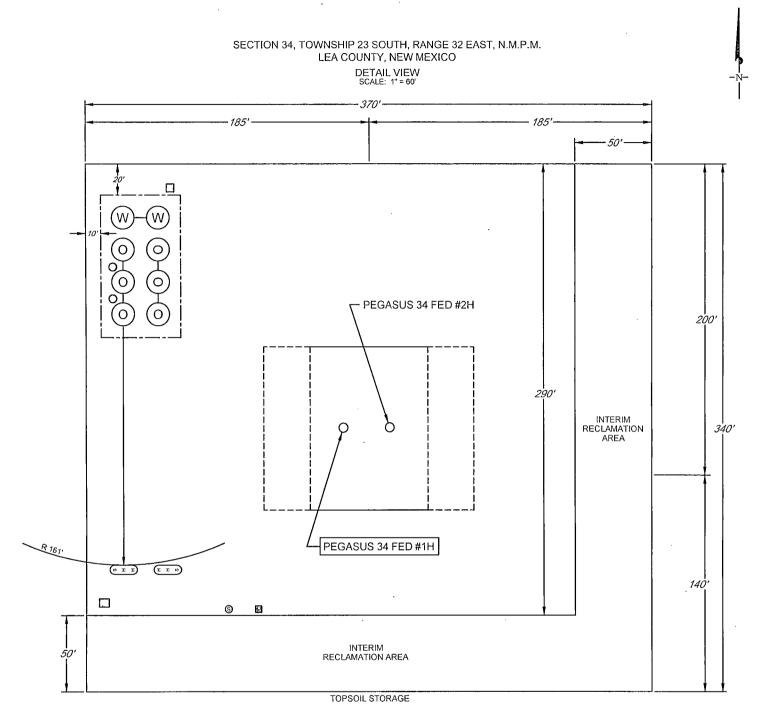

SECTION 34, TOWNSHIP 23 SOUTH, RANGE 32 EAST, N.M.P.M. LEA COUNTY, NEW MEXICO

DETAIL VIEW SCALE: 1" = 100"

|                                            | LEASE NAME & WELL NO.: |              | PEGASUS 34 FEI | O #1H         |                  |
|--------------------------------------------|------------------------|--------------|----------------|---------------|------------------|
|                                            | #1H LATITUDE           | N 32.2543601 | #1H LONGITUDE  | W 103.6575971 | _                |
|                                            |                        |              |                |               | <b>ħ</b>         |
| LEGEND                                     |                        |              |                |               | -Ņ-              |
| ELOLIND                                    |                        |              |                |               |                  |
| = = = EXISTING ROAD                        | 1                      |              |                |               | SCALE: 1" = 100' |
| SECTION LINE  SECTION LINE  EXISTING PIPEL | INIT                   |              |                |               | 0' 50            |

## **EXHIBIT 2C**RECLAMATION AND FACILITY DIAGRAM - PRODUCTION FACILITIES DIAGRAM

| LEASE NA     | ME & WELL NO. | PEGASUS 34 FED #1H |               |  |
|--------------|---------------|--------------------|---------------|--|
| #1H LATITUDE | N 32.2543601  | #1H LONGITUDE      | W 103.6575971 |  |

| LEGEND    |                              |   |                 |  |  |
|-----------|------------------------------|---|-----------------|--|--|
| 0         | 500 BBL OIL TANK             | S | FLARE SEPARATOR |  |  |
| $\otimes$ | 500 BBL WATER TANK           |   | VRU             |  |  |
| H         | 36 x 15 HEATER/<br>SEPARATOR | 0 | 48 X 25 VRT     |  |  |
| (s)       | SEPARATOR                    |   | FP FLARE        |  |  |
|           |                              | - | OP FLARE        |  |  |