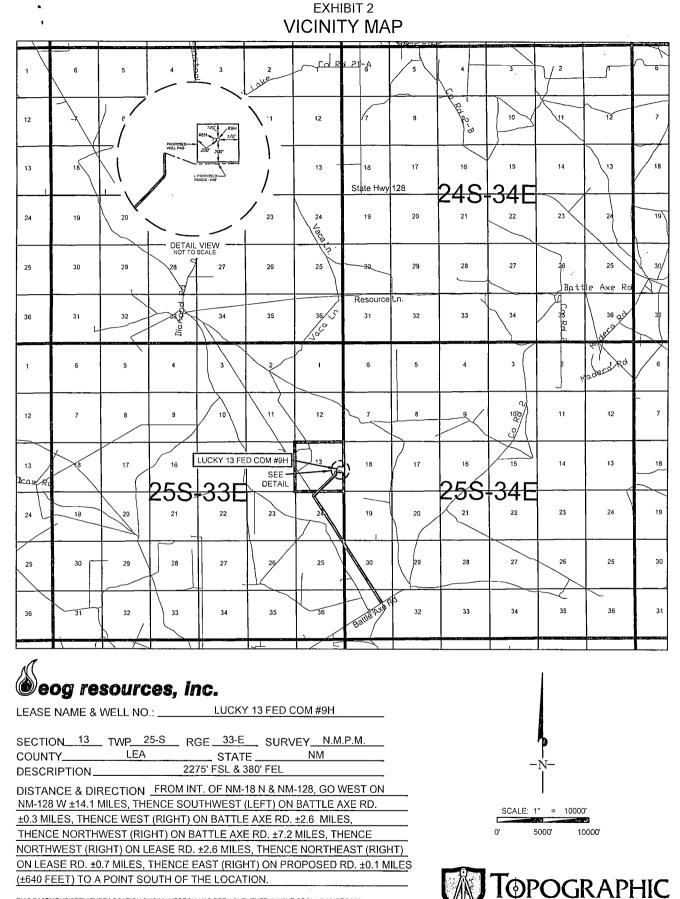

| <sup>1</sup> API Number                |                        |                         |                  | <sup>2</sup> Pool Code                         |                             | ACREAGE DEDICATION PLAT<br><sup>3</sup> Pool Name |                                        |                |                                       |  |
|----------------------------------------|------------------------|-------------------------|------------------|------------------------------------------------|-----------------------------|---------------------------------------------------|----------------------------------------|----------------|---------------------------------------|--|
| 30-025-42614                           |                        |                         | 97900            |                                                | RED HILLS; UPPER BONE SPRIN |                                                   | -                                      | SHALE          |                                       |  |
| <sup>1</sup> Property Code<br>3/4875   |                        |                         | <u>. 1</u>       | <sup>3</sup> Property Name<br>LUCKY 13 FED COM |                             |                                                   | <sup>6</sup> Well Number<br><b>#9H</b> |                |                                       |  |
| <sup>7</sup> ÓGRID<br>737              |                        |                         |                  |                                                |                             | perator Name<br>SOURCES, INC.                     |                                        |                | <sup>9</sup> Elevation<br><b>3345</b> |  |
|                                        |                        |                         |                  |                                                | <sup>10</sup> Surface Lo    | cation                                            |                                        |                |                                       |  |
| UL or lot no.                          | 1                      | Township                | Range            | Lot Idn                                        | Feet from the               | North/South line                                  | Feet from the                          | East/West line | County                                |  |
| I                                      | 13                     | 25-S                    | 33-E             | -                                              | 2275'                       | SOUTH                                             | 380'                                   | EAST           | LEA                                   |  |
| UL or lot no.                          | Section                | Township                | Range            | Lot Idn                                        | Feet from the               | North/South line                                  | Feet from the                          | East/West line | Count                                 |  |
| H                                      | 12                     | 25-S                    | 33–E             |                                                | 1549'                       | NORTH                                             | 691'                                   | EAST           | LEA                                   |  |
| <sup>2</sup> Dedicated Acres<br>200.00 | <sup>13</sup> Joint or | Infill <sup>14</sup> Co | nsolidation Code | <sup>15</sup> Order                            | r No.                       | <b>I</b>                                          | P.,                                    | · · · · ·      | ·                                     |  |