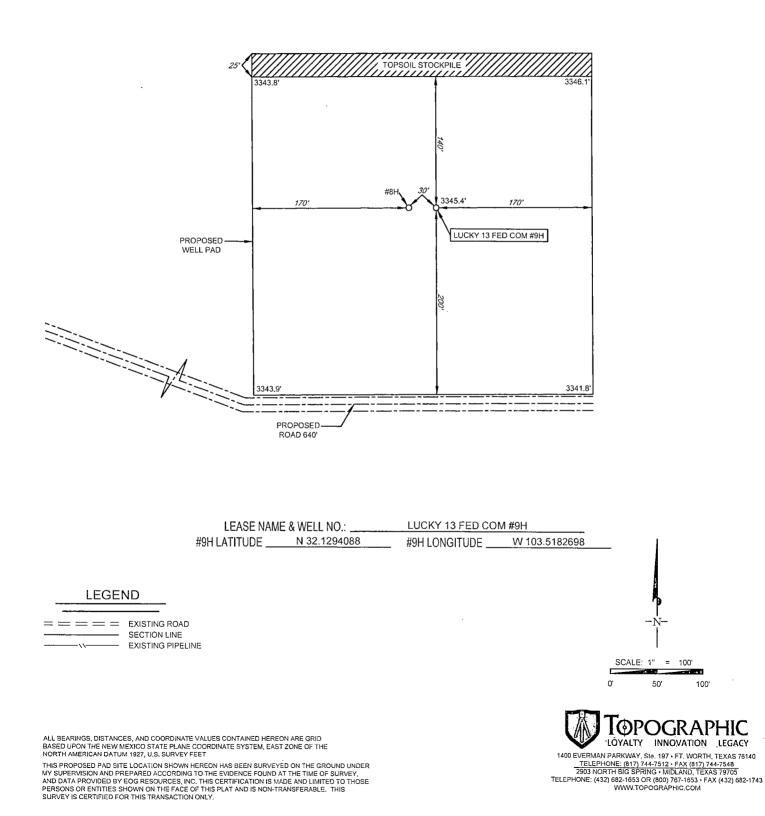

## SECTION 13, TOWNSHIP 25 SOUTH, RANGE 33 EAST, N.M.P.M. LEA COUNTY, NEW MEXICO DETAIL VIEW SCALE: 1" = 60'

LEASE NAME & WELL NO.: LUCKY 13 FED COM #9H #9H LATITUDE <u>N 32.1294088</u> #9H LONGITUDE <u>W 103.5183698</u>

## Exhibit 4 EOG Resources Lucky 13 Fed Com #9H

Well Site Diagram

HOBBS OCD