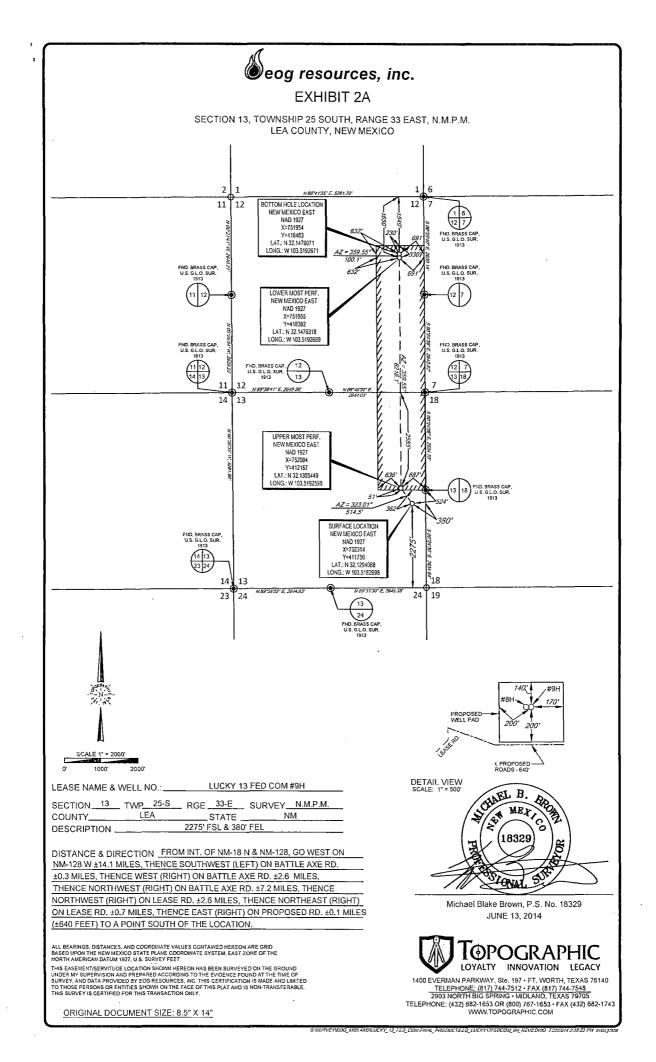

| <sup>1</sup> API Number                |                        |                         |                  | <sup>2</sup> Pool Code                         |                             | ACREAGE DEDICATION PLAT<br><sup>3</sup> Pool Name |                                        |                |                                       |  |
|----------------------------------------|------------------------|-------------------------|------------------|------------------------------------------------|-----------------------------|---------------------------------------------------|----------------------------------------|----------------|---------------------------------------|--|
| 30-025-42614                           |                        |                         | 97900            |                                                | RED HILLS; UPPER BONE SPRIN |                                                   | -                                      | SHALE          |                                       |  |
| <sup>1</sup> Property Code<br>3/4875   |                        |                         | <u>. 1</u>       | <sup>3</sup> Property Name<br>LUCKY 13 FED COM |                             |                                                   | <sup>6</sup> Well Number<br><b>#9H</b> |                |                                       |  |
| <sup>7</sup> ÓGRID<br>737              |                        |                         |                  |                                                |                             | perator Name<br>SOURCES, INC.                     |                                        |                | <sup>9</sup> Elevation<br><b>3345</b> |  |
|                                        |                        |                         |                  |                                                | <sup>10</sup> Surface Lo    | cation                                            |                                        |                |                                       |  |
| UL or lot no.                          | 1                      | Township                | Range            | Lot Idn                                        | Feet from the               | North/South line                                  | Feet from the                          | East/West line | County                                |  |
| I                                      | 13                     | 25-S                    | 33-E             | -                                              | 2275'                       | SOUTH                                             | 380'                                   | EAST           | LEA                                   |  |
| UL or lot no.                          | Section                | Township                | Range            | Lot Idn                                        | Feet from the               | North/South line                                  | Feet from the                          | East/West line | Count                                 |  |
| H                                      | 12                     | 25-S                    | 33–E             |                                                | 1549'                       | NORTH                                             | 691'                                   | EAST           | LEA                                   |  |
| <sup>2</sup> Dedicated Acres<br>200.00 | <sup>13</sup> Joint or | Infill <sup>14</sup> Co | nsolidation Code | <sup>15</sup> Order                            | r No.                       | <b>I</b>                                          | P.,                                    | · · · · ·      | ·                                     |  |

WWW.TOPOGRAPHIC.COM

LOYALTY INNOVATION LEGACY

SECTION 13, TOWNSHIP 25 SOUTH, RANGE 33 EAST, N.M.P.M. LEA COUNTY, NEW MEXICO

DETAIL VIEW SCALE: 1" = 100'

ORIGINAL DOCUMENT SIZE: 8.5" X 11"

100'