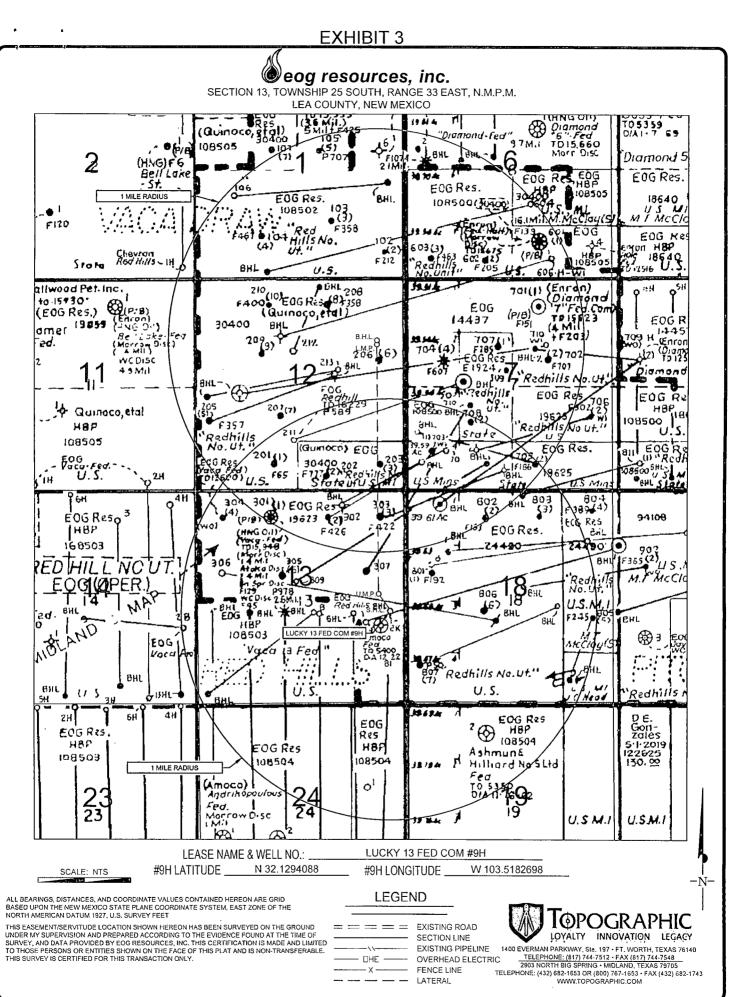

| <sup>1</sup> API Number                |                        |                         |                  | <sup>2</sup> Pool Code                         |                             | ACREAGE DEDICATION PLAT<br><sup>3</sup> Pool Name |                                        |                |                                       |  |
|----------------------------------------|------------------------|-------------------------|------------------|------------------------------------------------|-----------------------------|---------------------------------------------------|----------------------------------------|----------------|---------------------------------------|--|
| 30-025-42614                           |                        |                         | 97900            |                                                | RED HILLS; UPPER BONE SPRIN |                                                   | -                                      | SHALE          |                                       |  |
| <sup>1</sup> Property Code<br>3/4875   |                        |                         | <u>. 1</u>       | <sup>3</sup> Property Name<br>LUCKY 13 FED COM |                             |                                                   | <sup>6</sup> Well Number<br><b>#9H</b> |                |                                       |  |
| <sup>7</sup> ÓGRID<br>737              |                        |                         |                  |                                                |                             | perator Name<br>SOURCES, INC.                     |                                        |                | <sup>9</sup> Elevation<br><b>3345</b> |  |
|                                        |                        |                         |                  |                                                | <sup>10</sup> Surface Lo    | cation                                            |                                        |                |                                       |  |
| UL or lot no.                          | 1                      | Township                | Range            | Lot Idn                                        | Feet from the               | North/South line                                  | Feet from the                          | East/West line | County                                |  |
| I                                      | 13                     | 25-S                    | 33-E             | -                                              | 2275'                       | SOUTH                                             | 380'                                   | EAST           | LEA                                   |  |
| UL or lot no.                          | Section                | Township                | Range            | Lot Idn                                        | Feet from the               | North/South line                                  | Feet from the                          | East/West line | Count                                 |  |
| H                                      | 12                     | 25-S                    | 33–E             |                                                | 1549'                       | NORTH                                             | 691'                                   | EAST           | LEA                                   |  |
| <sup>2</sup> Dedicated Acres<br>200.00 | <sup>13</sup> Joint or | Infill <sup>14</sup> Co | nsolidation Code | <sup>15</sup> Order                            | r No.                       | <b>I</b>                                          | P.,                                    | · · · · ·      | ·                                     |  |