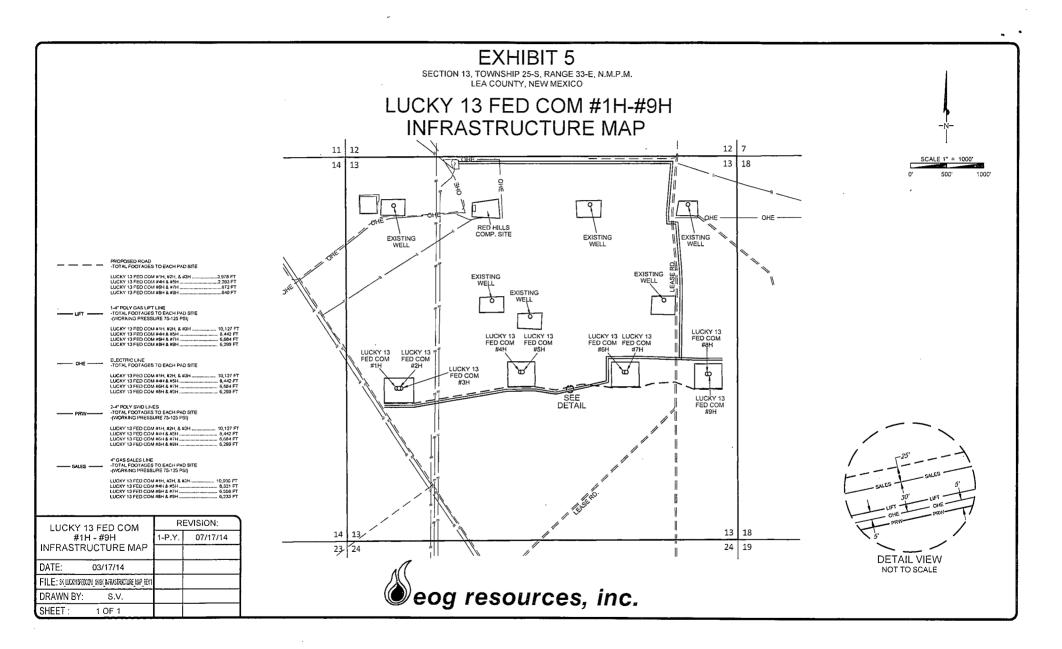

WWW.TOPOGRAPHIC.COM

LOYALTY INNOVATION LEGACY

SECTION 13, TOWNSHIP 25 SOUTH, RANGE 33 EAST, N.M.P.M. LEA COUNTY, NEW MEXICO

DETAIL VIEW SCALE: 1" = 100'

ORIGINAL DOCUMENT SIZE: 8.5" X 11"

100'