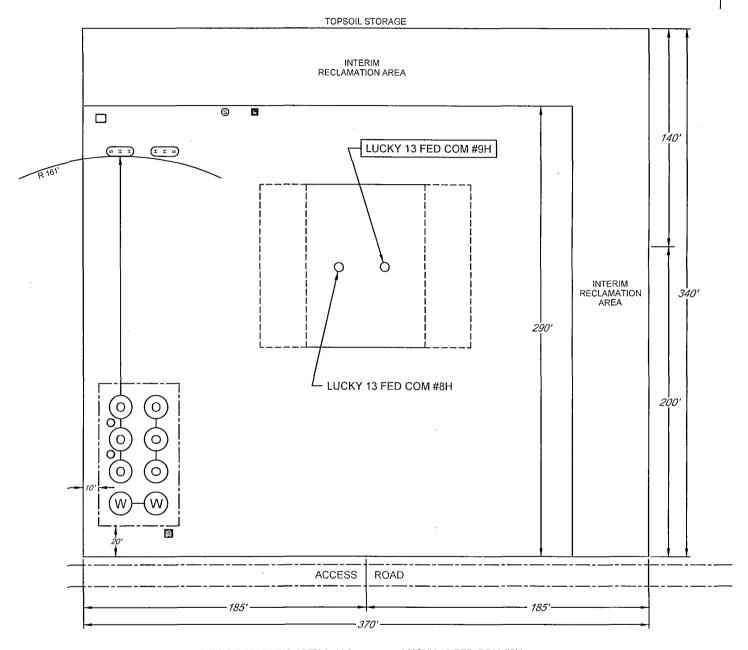

## EXHIBIT 2C

## RECLAMATION AND FACILITY DIAGRAM - PRODUCTION FACILITIES DIAGRAM

| LEGEND         |                    |          |                 |  |  |  |  |  |  |
|----------------|--------------------|----------|-----------------|--|--|--|--|--|--|
| $\odot$        | 500 BBL OIL TANK   | S        | FLARE SEPARATOR |  |  |  |  |  |  |
| $(\mathbb{W})$ | 500 BBL WATER TANK | <b>1</b> | VRU             |  |  |  |  |  |  |
| (H)            | 36 x 15 HEATER/    | 0        | 48 X 25 VRT     |  |  |  |  |  |  |
| 5              | SEPARATOR          |          | FP FLARE        |  |  |  |  |  |  |
|                |                    | and the  | OP FLARE        |  |  |  |  |  |  |
|                |                    |          |                 |  |  |  |  |  |  |