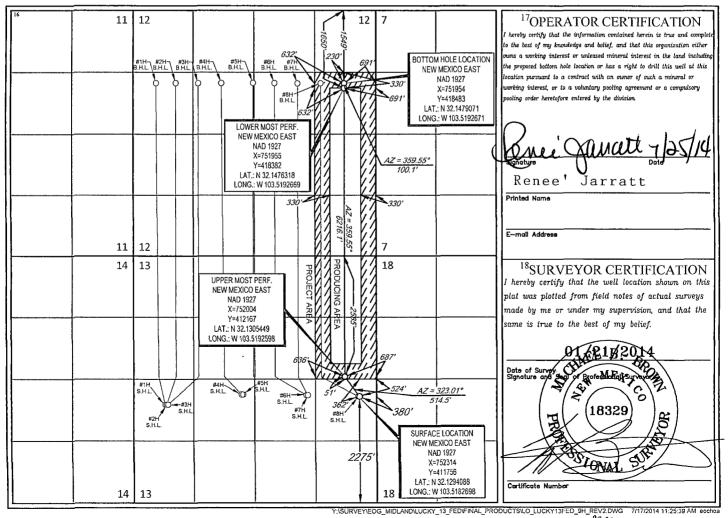

| <sup>1</sup> API Number                |                        |                         |                  | <sup>2</sup> Pool Code                         |                             | ACREAGE DEDICATION PLAT<br><sup>3</sup> Pool Name |                                        |                |                                       |  |
|----------------------------------------|------------------------|-------------------------|------------------|------------------------------------------------|-----------------------------|---------------------------------------------------|----------------------------------------|----------------|---------------------------------------|--|
| 30-025-42614                           |                        |                         | 97900            |                                                | RED HILLS; UPPER BONE SPRIN |                                                   | -                                      | SHALE          |                                       |  |
| <sup>1</sup> Property Code<br>3/4875   |                        |                         | <u>. 1</u>       | <sup>3</sup> Property Name<br>LUCKY 13 FED COM |                             |                                                   | <sup>6</sup> Well Number<br><b>#9H</b> |                |                                       |  |
| <sup>7</sup> ÓGRID<br>737              |                        |                         |                  |                                                |                             | perator Name<br>SOURCES, INC.                     |                                        |                | <sup>9</sup> Elevation<br><b>3345</b> |  |
|                                        |                        |                         |                  |                                                | <sup>10</sup> Surface Lo    | cation                                            |                                        |                |                                       |  |
| UL or lot no.                          | 1                      | Township                | Range            | Lot Idn                                        | Feet from the               | North/South line                                  | Feet from the                          | East/West line | County                                |  |
| I                                      | 13                     | 25-S                    | 33-E             | -                                              | 2275'                       | SOUTH                                             | 380'                                   | EAST           | LEA                                   |  |
| UL or lot no.                          | Section                | Township                | Range            | Lot Idn                                        | Feet from the               | North/South line                                  | Feet from the                          | East/West line | Count                                 |  |
| H                                      | 12                     | 25-S                    | 33–E             |                                                | 1549'                       | NORTH                                             | 691'                                   | EAST           | LEA                                   |  |
| <sup>2</sup> Dedicated Acres<br>200.00 | <sup>13</sup> Joint or | Infill <sup>14</sup> Co | nsolidation Code | <sup>15</sup> Order                            | r No.                       | <b>I</b>                                          | P.,                                    | · · · · ·      | ·                                     |  |

No allowable will be assigned to this completion until all interests have been consolidated or a non-standard unit has been approved by the division.

EOG Resources, Inc. P.O. Box 2267 Midland, TX 79702 (432) 686-3600

July 25, 2014

Bureau of Land Management Carlsbad Field Office 620 E. Greene Carlsbad, New Mexico 88220

This application is being submitted with the understanding that the location is Non-Standard and will require an NSL order from the New Mexico Oil Conservation Division before being allowed to produce hydrocarbons.

EOG Resources' has applied for the necessary order and it is pending approval at this time.

If additional information is needed, please contact me at 432-686-3684.

Sincerely,

EOG RESOURCES, INC.

anatt

Renee' Jarratt Regulatory Analyst

THIS EASEMENT/SERVITUDE LOCATION SHOWN HEREON HAS BEEN SURVEYED ON THE GROUND UNDER MY SUPERVISION AND PREPARED ACCORDING TO THE EVIDENCE FOUND AT THE TIME OF SURVEY, AND DATA PROVIDED BY EOG RESOURCES, INC. THIS CERTIFICATION IS MADE AND LIMITED TO THOSE PERSONS OR ENTITIES SHOWN ON THE FACE OF THIS PLAT AND IS NON-TRANSFERABLE. THIS SURVEY IS CERTIFIED FOR THIS TRANSACTION ONLY.

ALL BEARINGS, DISTANCES, AND COORDINATE VALUES CONTAINED HEREON ARE GRID BASED UPON THE NEW MEXICO STATE PLANE COORDINATE SYSTEM, EAST ZONE OF THE NORTH AMERICAN DATUM 1927, U.S. SURVEY FEET.

SISURVEYIEOG\_MIDLANDLUCKY\_13\_FED\_COMIFINAL\_PRODUCTSILO\_LUCKY13FEDCOM\_9H\_REV2.DIVIG\_7222011.2:57:23 FM\_svilagrana