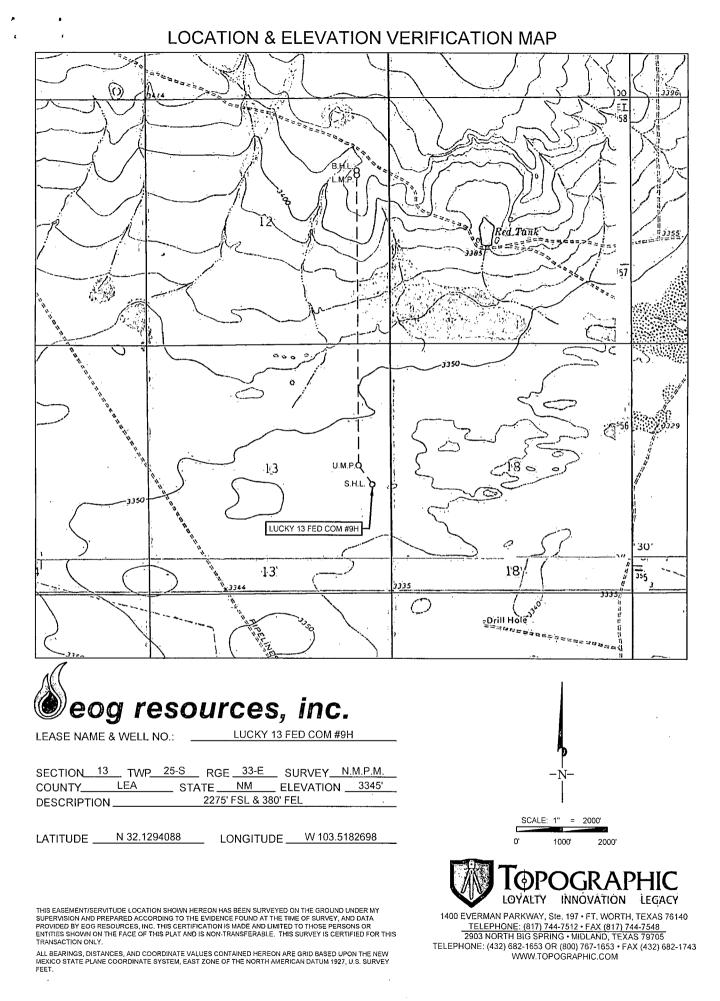

| <sup>1</sup> API Number                |                        |                         |                  | <sup>2</sup> Pool Code                         |                             | ACREAGE DEDICATION PLAT<br><sup>3</sup> Pool Name |                                        |                |                                       |  |
|----------------------------------------|------------------------|-------------------------|------------------|------------------------------------------------|-----------------------------|---------------------------------------------------|----------------------------------------|----------------|---------------------------------------|--|
| 30-025-42614                           |                        |                         | 97900            |                                                | RED HILLS; UPPER BONE SPRIN |                                                   | -                                      | SHALE          |                                       |  |
| <sup>1</sup> Property Code<br>3/4875   |                        |                         | <u>. 1</u>       | <sup>3</sup> Property Name<br>LUCKY 13 FED COM |                             |                                                   | <sup>6</sup> Well Number<br><b>#9H</b> |                |                                       |  |
| <sup>7</sup> ÓGRID<br>737              |                        |                         |                  |                                                |                             | perator Name<br>SOURCES, INC.                     |                                        |                | <sup>9</sup> Elevation<br><b>3345</b> |  |
|                                        |                        |                         |                  |                                                | <sup>10</sup> Surface Lo    | cation                                            |                                        |                |                                       |  |
| UL or lot no.                          | 1                      | Township                | Range            | Lot Idn                                        | Feet from the               | North/South line                                  | Feet from the                          | East/West line | County                                |  |
| I                                      | 13                     | 25-S                    | 33-E             | -                                              | 2275'                       | SOUTH                                             | 380'                                   | EAST           | LEA                                   |  |
| UL or lot no.                          | Section                | Township                | Range            | Lot Idn                                        | Feet from the               | North/South line                                  | Feet from the                          | East/West line | Count                                 |  |
| H                                      | 12                     | 25-S                    | 33–E             |                                                | 1549'                       | NORTH                                             | 691'                                   | EAST           | LEA                                   |  |
| <sup>2</sup> Dedicated Acres<br>200.00 | <sup>13</sup> Joint or | Infill <sup>14</sup> Co | nsolidation Code | <sup>15</sup> Order                            | r No.                       | <b>I</b>                                          | P.,                                    | · · · · ·      | ·                                     |  |

THIS EASEMENT/SERVITUDE LOCATION SHOWN HEREON HAS BEEN SURVEYED ON THE GROUND UNDER MY SUPERVISION AND PREPARED ACCORDING TO THE EVIDENCE FOUND AT THE TIME OF SURVEY, AND DATA PROVIDED BY EOG RESOURCES, INC. THIS CERTIFICATION IS MADE AND LIMITED TO THOSE PERSONS OR ENTITIES SHOWN ON THE FACE OF THIS PLAT AND IS NON-TRANSFERABLE. THIS SURVEY IS CERTIFIED FOR THIS TRANSACTION ONLY.

ALL BEARINGS, DISTANCES, AND COORDINATE VALUES CONTAINED HEREON ARE GRID BASED UPON THE NEW MEXICO STATE PLANE COORDINATE SYSTEM, EAST ZONE OF THE NORTH AMERICAN DATUM 1927, U.S. SURVEY FEET.

SISURVEYIEOG\_MIDLANDLUCKY\_13\_FED\_COMIFINAL\_PRODUCTSILO\_LUCKY13FEDCOM\_9H\_REV2.DIVIG\_7222011.2:57:23 FM\_svilagrana