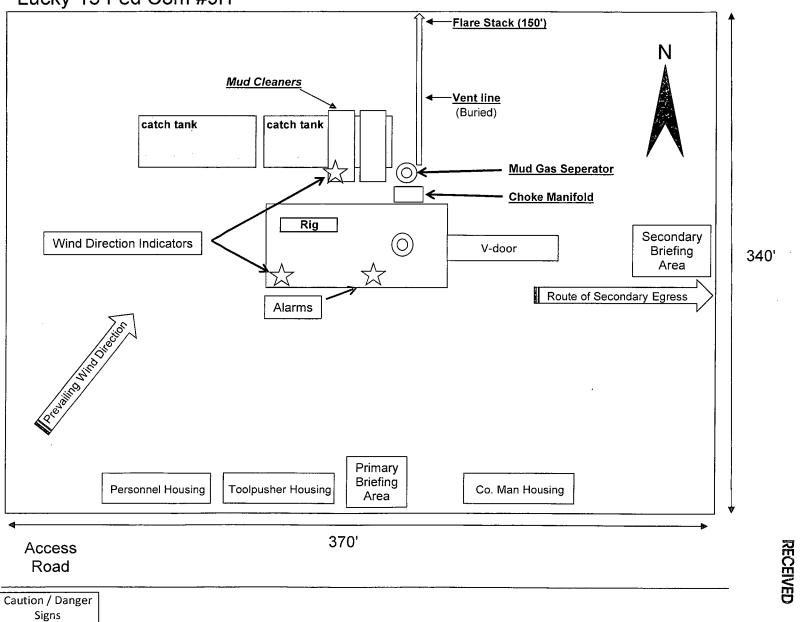

|----------------|--------------------|----------|-----------------|--|--|--|--|--|--|
| $\odot$        | 500 BBL OIL TANK   | S        | FLARE SEPARATOR |  |  |  |  |  |  |
| $(\mathbb{W})$ | 500 BBL WATER TANK | <b>1</b> | VRU             |  |  |  |  |  |  |
| (H)            | 36 x 15 HEATER/    | 0        | 48 X 25 VRT     |  |  |  |  |  |  |
| 5              | SEPARATOR          |          | FP FLARE        |  |  |  |  |  |  |
|                |                    | and the  | OP FLARE        |  |  |  |  |  |  |
|                |                    |          |                 |  |  |  |  |  |  |



ASURVEYLEOG\_MIDLANDILUCKY\_13\_FED\_COMIFINAL\_PRODUCTSILO\_LUCKY13FEDCOM\_9H\_REV2.DWG\_7/24/2014.2:02:41 PM\_eo





## Exhibit 4 EOG Resources Lucky 13 Fed Com #9H

Well Site Diagram



HOBBS OCD