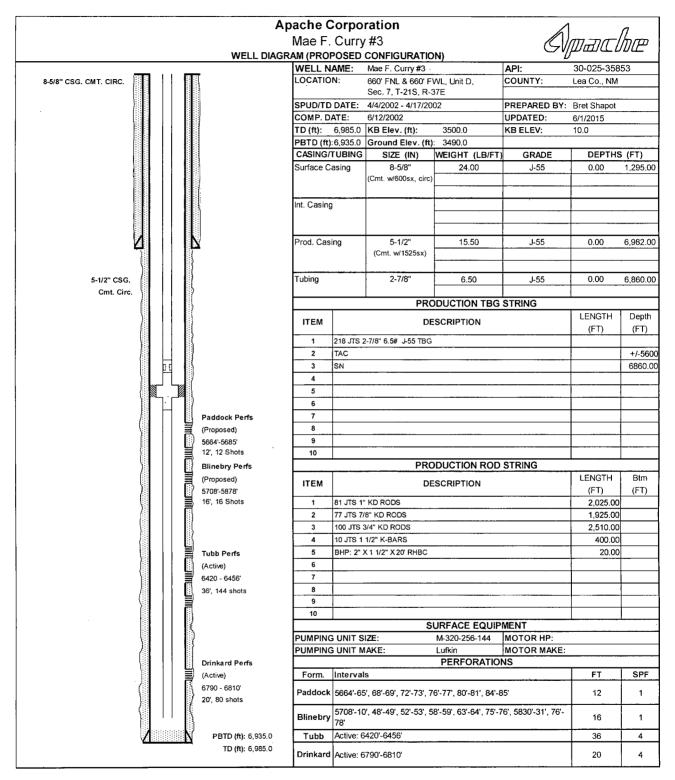

## A5. Proposed Procedure

| Day 1/2: | MIRU. POOH with rods and pump. NU 5K BOPs and POOH w/ 2-7/8" production tubing                                                                                                                        |
|----------|-------------------------------------------------------------------------------------------------------------------------------------------------------------------------------------------------------|
|          | PU and RIH w/5-1/2" casing scraper on 2-7/8" tubing to +/-6,350' POOH                                                                                                                                 |
|          | PU and RIH w/5-1/2" CBP on 2-7/8" tubing to +/-6,350' and set CBP. Circulate wellbore, RU pump truck and P/T casing to 3,800 psi (80% of rated casing burst)                                          |
|          | Spot 300 gals 15% HCl (ensure acid system contains corrosion inhibitor) across proposed perforation interval, POOH w/2-7/8" tubing                                                                    |
|          | ND BOPs and NU 5K frac valve and spool                                                                                                                                                                |
|          | MIRU WL. RIH and perforate the Paddock and Blinebry as per the attached sheet w/ 3-1/8" slick<br>guns loaded w/ Owen TAG-3375-311SL charges @ 1 SPF, 180 deg phasing (total 28 ft, 28 shots),<br>POOH |
| Day 3:   | MIRU frac equipment                                                                                                                                                                                   |
|          | Break down perforations (max pressure is 3,800 psi) and establish rate. Proceed to acidize the Paddock and Blinebry with 2,000 gals 15% HCl and ball sealers @ +/-20 BPM (max pressure is 3,800 psi)  |
|          | RU WL and RIH w/ junk basket to knock off balls, POOH                                                                                                                                                 |
|          | Frac the Paddock and Blinebry w/120,000 lbs 20/40 proppant down 5-1/2" casing @ +/-50 BPM (pressure permitting, max pressure is 3,800 psi) in 25# XL gel as per frac recommendation.                  |
|          | RD frac equipment, SWION                                                                                                                                                                              |
| Day 4:   | ND frac valve and NU BOPs. PU and RIH w/ bit on 2-7/8" tubing. RU nitrogen unit and clean out sand and drill out CBPs. Clean well out to PBTD & circulate clean. POOH w/ 2-7/8" tubing and bit        |
| Day 5:   | RIH w/ 2-7/8" production tubing. ND BOPs and frac spool and NU production wellhead. RIH w/<br>1-1/2" pump and modified rod design. Return well to production. Place well in test                      |

## A4. Proposed Wellbore Diagram