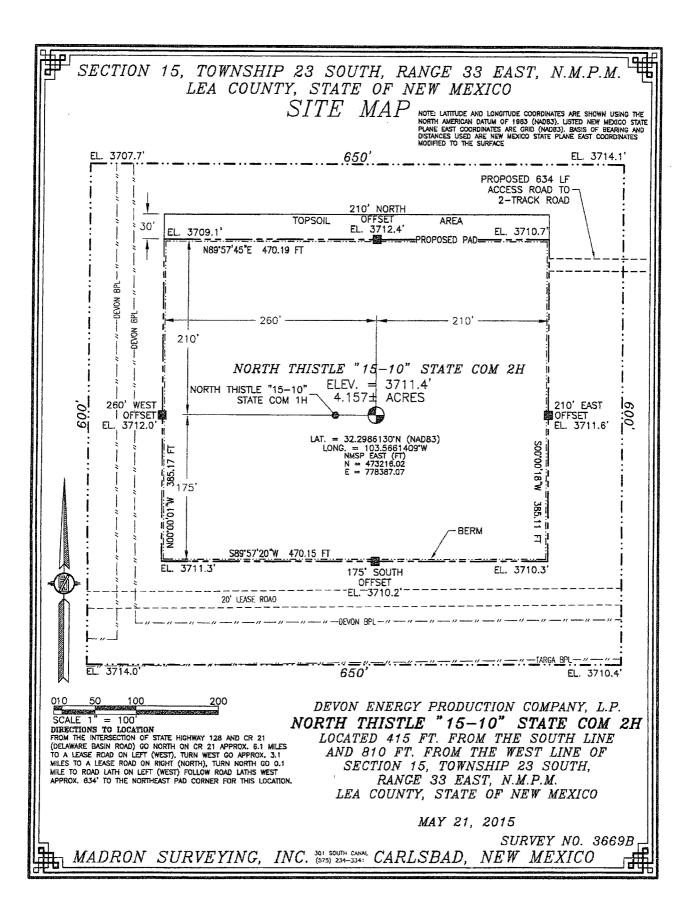

☐ AMENDED REPORT

**LEA** 

WEST

WELL LOCATION AND ACREAGE DEDICATION PLAT

| 30-025-42479                                     |         |                                       | 7.    | Pool Cod<br>320 | e             | Brinninstool; Bone Spring |               |                |               |  |
|--------------------------------------------------|---------|---------------------------------------|-------|-----------------|---------------|---------------------------|---------------|----------------|---------------|--|
| <sup>4</sup> Property Code                       |         | ' Property Name                       |       |                 |               |                           |               |                | 6 Well Number |  |
| 314247                                           |         | NORTH THISTLE 15-10 STATE COM         |       |                 |               |                           |               |                | 2H            |  |
| OGRID No.                                        |         | <sup>8</sup> Operator Name            |       |                 |               |                           |               |                | , Elevation   |  |
| 6137                                             |         | DEVON ENERGY PRODUCTION COMPANY, L.P. |       |                 |               |                           |               |                | 3711.4        |  |
| " Surface Location                               |         |                                       |       |                 |               |                           |               |                |               |  |
| UL or lot no.                                    | Section | Township                              | Range | Lot Idn         | Feet from the | North/South line          | Feet from the | East/West line | County        |  |
| M                                                | 15      | 23 S                                  | 33 E  |                 | 415           | SOUTH                     | 810           | WEST           | LEA           |  |
| " Bottom Hole Location If Different From Surface |         |                                       |       |                 |               |                           |               |                |               |  |
| UL or lot no.                                    | Section | Township                              | Range | Lot Idn         | Feet from the | North/South line          | Feet from the | East/West line | County        |  |