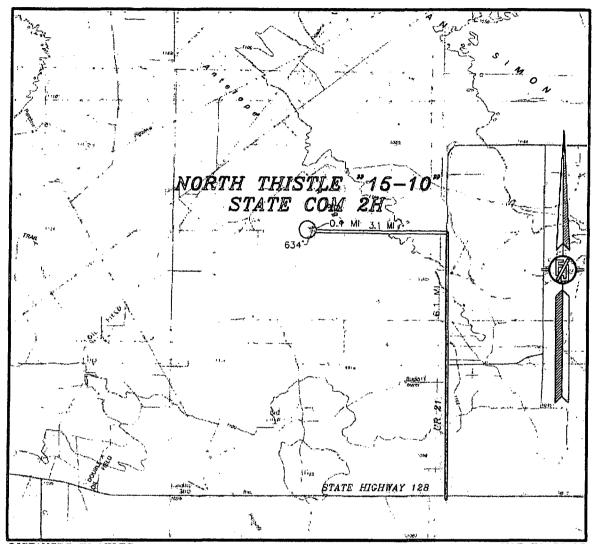

|



## SECTION 15, TOWNSHIP 23 SOUTH, RANGE 33 EAST, N.M.P.M. LEA COUNTY, STATE OF NEW MEXICO LOCATION VERIFICATION MAP

NORTH THISTEE "15-10" STATE COM 2H

> PROPOSED 634 | ACCESS ROAD

> > 22

NOT TO SCALE

QOH Well

Gravel Pil CE

USGS QUAD MAP:
TIP TOP WELLS

DEVON ENERGY PRODUCTION COMPANY, L.P.

NORTH THISTLE "15-10" STATE COM 2H

LOCATED 415 FT. FROM THE SOUTH LINE

AND 810 FT. FROM THE WEST LINE OF

SECTION 15, TOWNSHIP 23 SOUTH,

RANGE 33 EAST, N.M.P.M.

LEA COUNTY, STATE OF NEW MEXICO

NORTH THISTLE "15-10"

× 3737

2h

MAY 21, 2015

SURVEY NO. 3669B

MADRON SURVEYING, INC. 6075] 234-3341 CARLSBAD, NEW MEXICO

## SECTION 15, TOWNSHIP 23 SOUTH, RANGE 33 EAST, N.M.P.M. LEA COUNTY, STATE OF NEW MEXICO VICINITY MAP



DISTANCES IN MILES

NOT TO SCALE

DIRECTIONS TO LOCATION
FROM THE INTERSECTION OF STATE HIGHWAY 128 AND CR 21
(DELAWARE BASIN ROAD) GO NORTH ON CR 21 APPROX. 6.1 MILES
TO A LEASE ROAD ON LEFT (WEST), TURN WEST GO APPROX. 3.1
MILES TO A LEASE ROAD ON RIGHT (NORTH), TURN NORTH GO 0.1
MILE TO ROAD LATH ON LEFT (WEST) FOLLOW ROAD LATHS WEST
APPROX. 634' TO THE NORTHEAST PAD CORNER FOR THIS LOCATION.

DEVON ENERGY PRODUCTION COMPANY, L.P.

NORTH THISTLE "15-10" STATE COM 2H

LOCATED 415 FT. FROM THE SOUTH LINE

AND 810 FT. FROM THE WEST LINE OF

SECTION 15, TOWNSHIP 23 SOUTH,

RANGE 33 EAST, N.M.P.M.

LEA COUNTY, STATE OF NEW MEXICO

MAY 21, 2015

SURVEY NO. 3669B

MADRON SURVEYING, INC. 301 SOUTH CANAL CARLSBAD, NEW MEXICO



## SECTION 15, TOWNSHIP 23 SOUTH, RANGE 33 EAST, N.M.P.M. LEA COUN