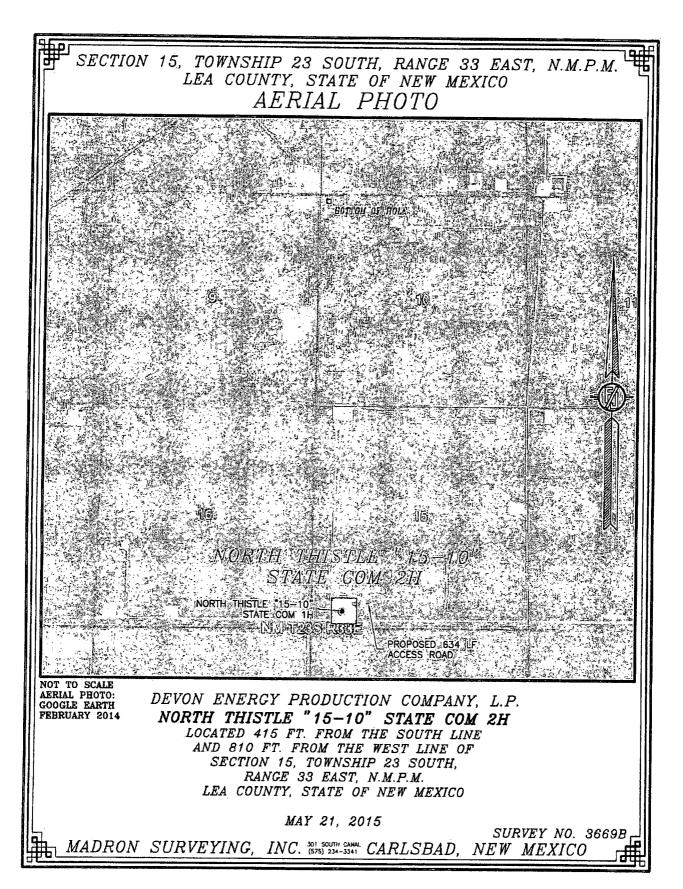

NGE 33 EAST, N.M.P.M. LEA COUNTY, STATE OF NEW MEXICO VICINITY MAP



DISTANCES IN MILES

NOT TO SCALE

DIRECTIONS TO LOCATION
FROM THE INTERSECTION OF STATE HIGHWAY 128 AND CR 21
(DELAWARE BASIN ROAD) GO NORTH ON CR 21 APPROX. 6.1 MILES
TO A LEASE ROAD ON LEFT (WEST), TURN WEST GO APPROX. 3.1
MILES TO A LEASE ROAD ON RIGHT (NORTH), TURN NORTH GO 0.1
MILE TO ROAD LATH ON LEFT (WEST) FOLLOW ROAD LATHS WEST
APPROX. 634' TO THE NORTHEAST PAD CORNER FOR THIS LOCATION.

DEVON ENERGY PRODUCTION COMPANY, L.P.

NORTH THISTLE "15-10" STATE COM 2H

LOCATED 415 FT. FROM THE SOUTH LINE

AND 810 FT. FROM THE WEST LINE OF

SECTION 15, TOWNSHIP 23 SOUTH,

RANGE 33 EAST, N.M.P.M.

LEA COUNTY, STATE OF NEW MEXICO

MAY 21, 2015

SURVEY NO. 3669B

MADRON SURVEYING, INC. 301 SOUTH CANAL CARLSBAD, NEW MEXICO



## SECTION 15, TOWNSHIP 23 SOUTH, RANGE 33 EAST, N.M.P.M. LEA COUNTY, STATE OF NEW MEXICO ACCESS AERIAL ROUTE MAP



NOT TO SCALE AERIAL PHOTO: GOOGLE EARTH FEBRUARY 2014

DEVON ENERGY PRODUCTION COMPANY, L.P.

NORTH THISTLE "15-10" STATE COM 2H

LOCATED 415 FT. FROM THE SOUTH LINE
AND 810 FT. FROM THE WEST LINE OF

SECTION 15, TOWNSHIP 23 SOUTH,

RANGE 33 EAST, N.M.P.M.

LEA COUNTY, STATE OF NEW MEXICO

MAY 21, 2015

SURVEY NO. 3669B

MADRON SURVEYING, INC. 301 SOUTH CANAL CARLSBAD, NEW MEXICO