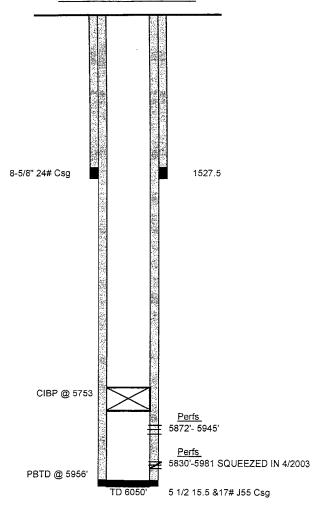

| Submit 3 Copies To Appropriate District                                                                                                 | State of New Mexico                                                       |                    |                               | Form C-103            |
|-----------------------------------------------------------------------------------------------------------------------------------------|---------------------------------------------------------------------------|--------------------|-------------------------------|-----------------------|
| Office District I                                                                                                                       | Energy, Minerals and Natural Resources                                    |                    |                               | May 27, 2004          |
| 1625 N. French Dr., Hobbs, NM 88240                                                                                                     |                                                                           | 1                  | WELL API NO.                  |                       |
| District II                                                                                                                             | OIL CONSERVATION DIVISION                                                 |                    | 30-025-35866                  |                       |
| 1301 W. Grand Ave., Artesia, NM 88210<br>District III                                                                                   | 1220 South St. Francis Dr.                                                |                    | 5. Indicate Type of Lease     | -                     |
| 1000 Rio Brazos Rd., Aztec, NM 87410                                                                                                    | Santa Fe, NM 87505                                                        |                    | STATE FEE x                   |                       |
| District IV                                                                                                                             | Santa Te, Nivi 673                                                        | <sup>03</sup>   6  | 6. State Oil & Gas Lease      | No.                   |
| 1220 S. St. Francis Dr., Santa Fe, NM<br>87505                                                                                          | •                                                                         |                    |                               |                       |
| SUNDRY NOT                                                                                                                              | ICES AND REPORTS ON WELLS                                                 | 7                  | 7. Lease Name or Unit A       | greement Name         |
| (DO NOT USE THIS FORM FOR PROPO                                                                                                         | SALS TO DRILL OR TO DEEPEN OR PLUG<br>CATION FOR PERMIT" (FORM C-101) FOR | BACK TO A          | W.D. Grimes (NCT              |                       |
| DIFFERENT RESERVOIR. USE "APPLIC<br>PROPOSALS.)                                                                                         | CATION FOR PERMIT" (FORM C-101) FOR                                       | Soet On            | B. Well Number                |                       |
| 1. Type of Well: Oil Well                                                                                                               | Gas Well Other                                                            | 200                | #26                           |                       |
| 2. Name of Operator                                                                                                                     |                                                                           | 1 20.              | OGRID Number                  |                       |
| Texland Petroleum-Hobbs, L                                                                                                              | LC /                                                                      | ~ <015             | 113315                        |                       |
| 3. Address of Operator                                                                                                                  | Fort Worth, Texas 76020                                                   | 1                  | 10. Pool name or Wildcar      | •                     |
| 777 Main Street, Suite 3200,                                                                                                            | Fort Worth Tevas 76020                                                    | (ED)               | Hobbs, Upper Blineb           |                       |
|                                                                                                                                         | Tolt Worth, Texas 70020                                                   |                    | Toobs, Opper Billieon         | ı y                   |
| 4. Well Location                                                                                                                        | 585                                                                       | 920                |                               |                       |
| Unit LetterD:                                                                                                                           | feet from theNorth_ li                                                    |                    | feet from theWest             | iline                 |
| Section 32                                                                                                                              | Township 18S                                                              | Range 38E          | NMPM Lea                      | County                |
|                                                                                                                                         | 11. Elevation (Show whether DR, R                                         | PKB, RT, GR, etc.) |                               |                       |
|                                                                                                                                         | 3638'                                                                     | <del></del>        |                               | 1.4                   |
| Pit or Below-grade Tank Application 🗌                                                                                                   | or Closure                                                                |                    |                               |                       |
| Pit typeDepth to Groundw                                                                                                                | aterDistance from nearest fresh water                                     | er well Distan     | ce from nearest surface water | ·                     |
| Pit Liner Thickness: mil                                                                                                                | Below-Grade Tank: Volume                                                  | bbls; Cons         | truction Material             |                       |
| 12 Check                                                                                                                                | Appropriate Box to Indicate Nat                                           | ure of Notice R    | enort or Other Data           |                       |
| 12. Check Appropriate Box to Indicate Nature of Notice, Report or Other Data                                                            |                                                                           |                    |                               |                       |
| NOTICE OF IN                                                                                                                            | ITENTION TO:                                                              | SUBSI              | <b>EQUENT REPORT</b>          | OF:                   |
| PERFORM REMEDIAL WORK                                                                                                                   | PLUG AND ABANDON ☐ F                                                      | REMEDIAL WORK      | ☐ ALTER                       | ING CASING 🔲          |
| TEMPORARILY ABANDON                                                                                                                     | CHANGE PLANS                                                              | COMMENCE DRILL     | .ING OPNS.□ P AND             | A 🗆                   |
| PULL OR ALTER CASING                                                                                                                    | MULTIPLE COMPL                                                            | CASING/CEMENT J    | IOB 🗌                         |                       |
|                                                                                                                                         | 3/EARS _                                                                  |                    |                               |                       |
| OTHER: Request to extend TA Status                                                                                                      |                                                                           |                    |                               |                       |
| 13. Describe proposed or completed operations. (Clearly state all pertinent details, and give pertinent dates, including estimated date |                                                                           |                    |                               |                       |
| of starting any proposed work). SEE RULE 1103. For Multiple Completions: Attach wellbore diagram of proposed completion                 |                                                                           |                    |                               |                       |
| or recompletion.                                                                                                                        |                                                                           |                    |                               |                       |
| T. A. Cu                                                                                                                                | . 7/25/15                                                                 |                    |                               |                       |
|                                                                                                                                         | tus expires 7/25/15                                                       |                    |                               |                       |
| CIBP w                                                                                                                                  | vas set @ 5753'                                                           |                    |                               |                       |
|                                                                                                                                         |                                                                           |                    |                               |                       |
| See attached Well Bore Schematic                                                                                                        |                                                                           |                    |                               |                       |
|                                                                                                                                         |                                                                           |                    |                               |                       |
|                                                                                                                                         |                                                                           |                    |                               |                       |
|                                                                                                                                         |                                                                           |                    |                               |                       |
|                                                                                                                                         |                                                                           |                    |                               |                       |
|                                                                                                                                         |                                                                           |                    |                               |                       |
| I hereby certify that the information                                                                                                   | above is true and complete to the best                                    | of my knowledge a  | and helief I further cortific | that any nit as halow |
|                                                                                                                                         | closed according to NMOCD guidelines ,                                    |                    |                               |                       |
| 8                                                                                                                                       |                                                                           | g <b>L</b>         | (                             | approved plan         |
| SIGNATURE VIELE                                                                                                                         | ALTIT LEINC                                                               | Regulatory Ar      | nalystDATE                    | 6/10/15               |
|                                                                                                                                         |                                                                           |                    |                               |                       |
| Type or print name Vickie Smi                                                                                                           | th E-mail address: VSr                                                    | nith@texpetro.c    | om Telephone No. 5            | 75-433-8395           |
| For State Use Only                                                                                                                      | 0                                                                         |                    | 1                             | , 1                   |
|                                                                                                                                         | MK                                                                        | inta               | 20.01                         | 1-/11/200             |
| APPROVED BY:                                                                                                                            | Ablown TITLE D                                                            | Hell Jul           | DEWULOU DATE                  | 4/11/CDB              |
| Conditions of Approval (if any):                                                                                                        |                                                                           | 0                  |                               | "                     |

## Grimes NCT-A #26

Current Wellbore Schematic

Drl'd 5/02