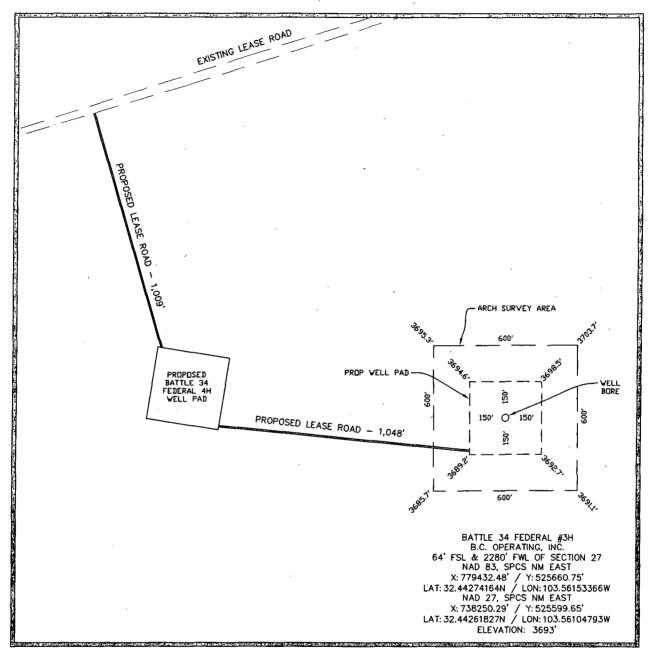

### WELL PAD TOPO

SEC. 27 TWP. 21-S RGE. 33-E SURVEY: N.M.P.M. COUNTY: LEA

U.S.G.S. TOPOGRAPHIC MAP: GRAMA RIDGE, N.M.

#### DIRECTIONS TO LOCATION:

FROM THE INTERSECTION OF WEST CARLSBAD HIGHWAY AND HIGHWAY 176 TRAVEL SOUTHEAST ON HIGHWAY 176 FOR 14.7 MILES TO LEASE ROAD ON THE RIGHT. TRAVEL SOUTHEAST ON LEASE ROAD FOR 3.7 MILES TO LEASE ROAD. TAKING A RIGHT ONTO SAID LEASE ROAD TRAVEL SOUTHWEST FOR 4.5 MILES TO PROPOSED LEASE ROAD.