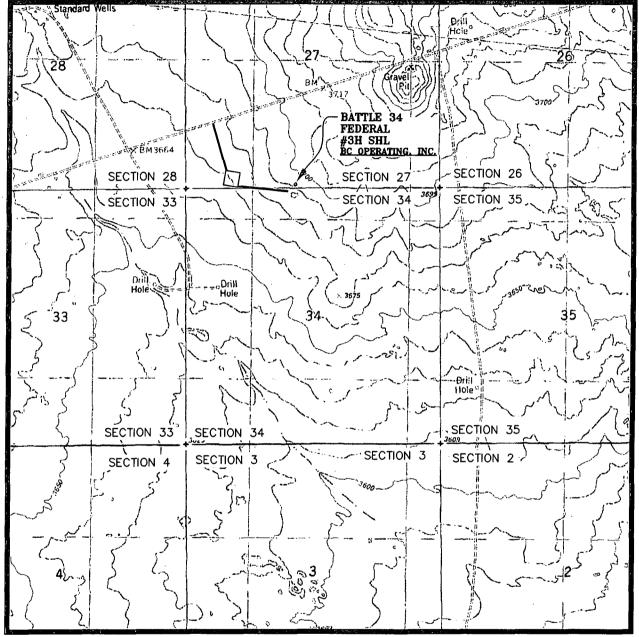

## WELL PAD LOCATION VERIFICATION MAP

SEC. 27 TWP. 21-S RGE. 33-E

SURVEY: N.M.P.M. COUNTY: LEA

DESCRIPTION: 64' FSL & 2280' FWL

ELEVATION: 3693'

OPERATOR: B.C. OPERATING, INC.

LEASE: BATTLE

U.S.G.S. TOPOGRAPHIC MAP: GRAMA RIDGE, N.M.

SCALE: 1'' = 2000'

CONTOUR INTERVAL = 5'