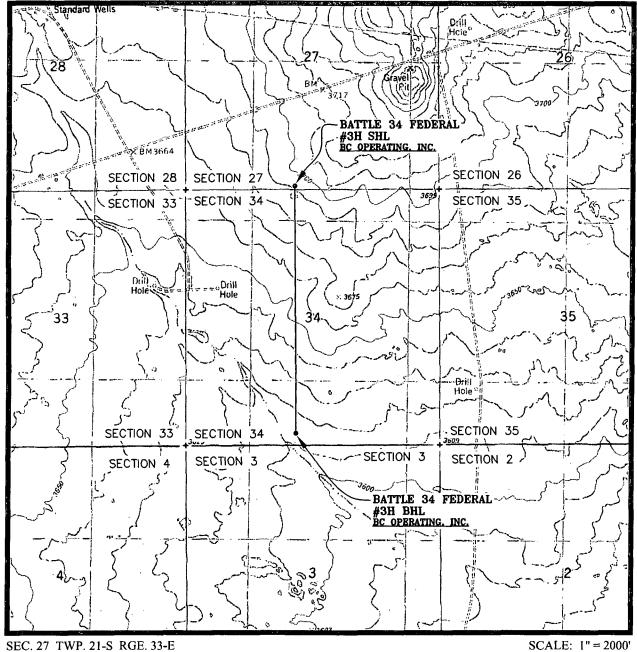

# LOCATION VERIFICATION MAP

SEC. 27 TWP. 21-S RGE. 33-E

SURVEY: N.M.P.M. **COUNTY: LEA** 

DESCRIPTION: 64' FSL & 2280' FWL

**ELEVATION: 3693'** 

OPERATOR: B.C. OPERATING, INC.

LEASE: BATTLE

U.S.G.S. TOPOGRAPHIC MAP: GRAMA RIDGE, N.M.

CONTOUR INTERVAL = 5'