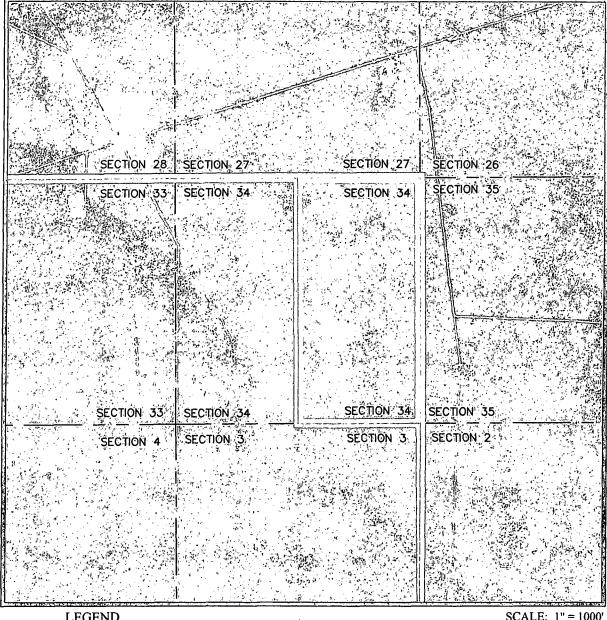

# MINERAL MAP

### **BATTLE 34 FEDERAL**

SEC. 27 TWP. 21-S RGE. 33-E

SURVEY: N.M.P.M.

COUNTY: LEA

U.S.G.S. TOPOGRAPHIC MAP: GRAMA RIDGE, N.M.

**LEGEND** 

SCALE: 1" = 1000'

STATE MINERALS

FEDERAL MINERAL

FEE MINERALS