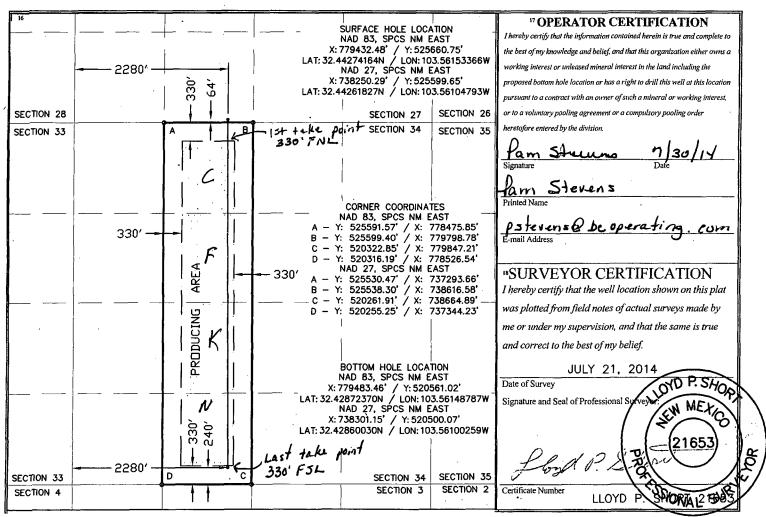

JUN 1 5 2015

Form C-102
Revised August 1, 2011
Submit one copy to appropriate
District Office

☐ AMENDED REPORT

WELL LOCATION AND ACREAGE DEDICATION PLAT API Number Pool Code Pool Name 30-025- 4263*5* BONE 97929 WC-025 G-06 S21332**3**D; SPRING 4 Property Code <sup>5</sup> Property Name <sup>6</sup> Well Number 314978 BATTLE 34 FEDERAL <u>3H</u> OGRID No. Operator Name <sup>9</sup> Elevation B.C. OPERATING, INC. 160825 3693

Surface Location UL or lot no. Section Township Range Lot Idn Feet from the North/South line Feet from the East/West line County N 27 T21S **R33E** 64 SOUTH 2280 WEST LEA "Bottom Hole Location If Different From Surface UL or lot no. Lot Idn Feet from the North/South line Section Township Range Feet from the East/West line County 34 T21S **R33E** 240' SOUTH 2280 WEST LEA 12 Dedicated Acres 3 Joint or Infill Consolidation Code 15 Order No. 160.00

No allowable will be assigned to this completion until all interests have been consolidated or a non-standard unit has been approved by the division.