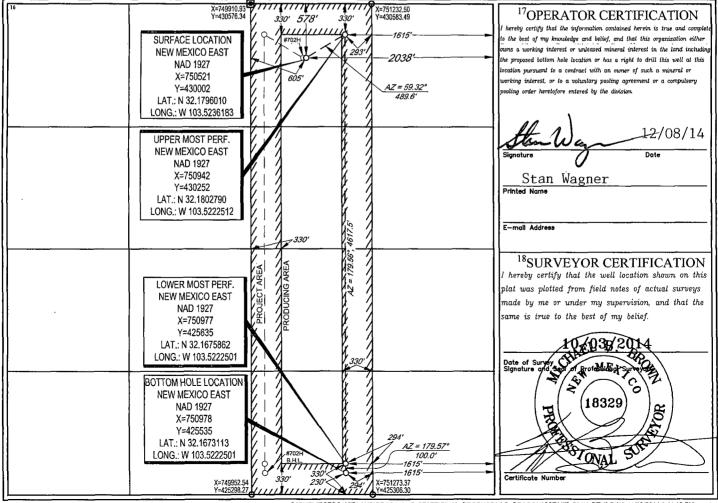

Revised August 1, 2011

Submit one copy to appropriate

RECEIVED \_\_\_ AMENDE

|                                         |                        | W                          | ELL LO           | CATION                 | AND ACK              | LAGE DEDICA            | TION PLAT     |                                        |                        |  |
|-----------------------------------------|------------------------|----------------------------|------------------|------------------------|----------------------|------------------------|---------------|----------------------------------------|------------------------|--|
| <sup>1</sup> API Number                 |                        |                            |                  | <sup>2</sup> Pool Code |                      | <sup>3</sup> Pool Name |               |                                        |                        |  |
| 30-025                                  | 5- <b>42</b>           | <b>3/6</b> 98092           |                  | 92                     | Wildcat Wolfcamp Oil |                        |               |                                        |                        |  |
| <sup>4</sup> Property Code              |                        | <sup>5</sup> Property Name |                  |                        |                      |                        |               | <sup>6</sup> Well Number               |                        |  |
| 39643                                   |                        | DRAGON 36 STATE            |                  |                        |                      |                        |               | #701H                                  |                        |  |
| <sup>7</sup> OGRID №.                   |                        | <sup>8</sup> Operator Name |                  |                        |                      |                        |               | 9                                      | <sup>9</sup> Elevation |  |
| 7377                                    |                        | EOG RESOURCES, INC.        |                  |                        |                      |                        |               | 3507'                                  |                        |  |
|                                         |                        |                            |                  |                        | 10 Surface Lo        | cation                 |               |                                        |                        |  |
| UL or lot no.                           | Section                | Township                   | Range            | Lot Idn                | Feet from the        | North/South line       | Feet from the | East/West line                         | County                 |  |
| В                                       | 36                     | 24-S                       | 33-E             | -                      | 578'                 | NORTH                  | 2038'         | EAST                                   | LEA                    |  |
|                                         |                        |                            |                  |                        |                      | -                      |               | ······································ |                        |  |
| UL or lot no.                           | Section                | Township                   | Range            | Lot Idn                | Feet from the        | North/South line       | Feet from the | East/West line                         | County                 |  |
| 0                                       | 36                     | 24-S                       | 33-E             | -                      | 230'                 | SOUTH                  | 1615'         | EAST                                   | LEA                    |  |
| <sup>12</sup> Dedicated Acres<br>160.00 | <sup>13</sup> Joint or | Infill 14Co                | nsolidation Code | <sup>15</sup> Order l  | No.                  |                        |               | <del></del>                            | 7'                     |  |