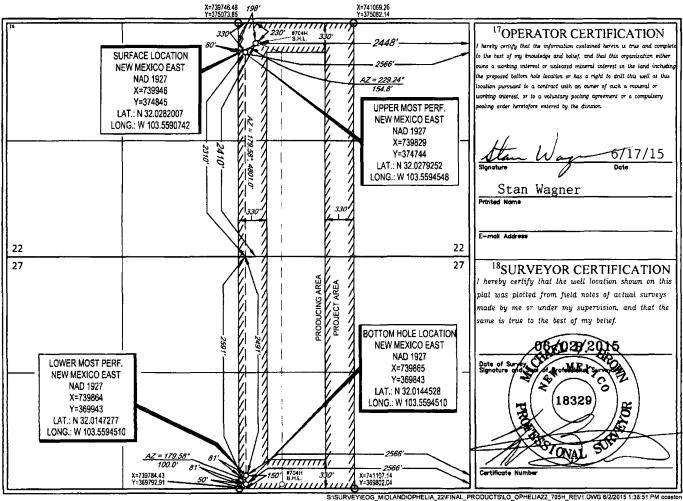

|                                        |                        | W                                     | ELL LO           | CATION                 | AND ACRE                  | EAGE DEDICA                           | <b>ATION PLAT</b> |                |                          |  |
|----------------------------------------|------------------------|---------------------------------------|------------------|------------------------|---------------------------|---------------------------------------|-------------------|----------------|--------------------------|--|
| 30-025-42643                           |                        |                                       | 7                | <sup>2</sup> Pool Code |                           | <sup>3</sup> Pool Name                |                   |                |                          |  |
|                                        |                        |                                       | <b>)</b> 9809    | 98097                  |                           | WC-025 G-09 S263327G; Upper Wolfcamp  |                   |                |                          |  |
| <sup>1</sup> Property Code             |                        |                                       |                  |                        | Property Na               |                                       |                   |                | <sup>6</sup> Well Number |  |
| 71498                                  | 50                     | OPHELIA 22                            |                  |                        |                           |                                       |                   |                | #705H                    |  |
| OGRID !                                | io.                    | <sup>8</sup> Operator Name            |                  |                        |                           |                                       |                   |                | 9Elevation               |  |
| 7377                                   |                        | EOG RESOURCES, INC.                   |                  |                        |                           |                                       |                   | 3              | 3282'                    |  |
|                                        |                        | · · · · · · · · · · · · · · · · · · · |                  |                        | <sup>10</sup> Surface Loo | cation                                |                   |                |                          |  |
| UL or lot no.                          | Section                | Township                              | Range            | Lot Idn                | Feet from the             | North/South line                      | Feet from the     | East/West line | County                   |  |
| J                                      | 22                     | 26-S                                  | 33-E             |                        | 2410'                     | SOUTH                                 | 2448'             | EAST           | LEA                      |  |
| UL or lot no.                          | Section                | Township                              | Range            | Lot Idn                | Feet from the             | North/South line                      | Feet from the     | East/West line | County                   |  |
| G                                      | 27                     | 26-S                                  | 33-E             | -                      | 2591'                     | NORTH                                 | 2566'             | EAST           | LEA                      |  |
| <sup>2</sup> Dedicated Acres<br>160.00 | <sup>13</sup> Joint or | Infill <sup>14</sup> Co               | nsolidation Code | <sup>15</sup> Order    | No.                       | · · · · · · · · · · · · · · · · · · · | <b>-</b>          |                |                          |  |