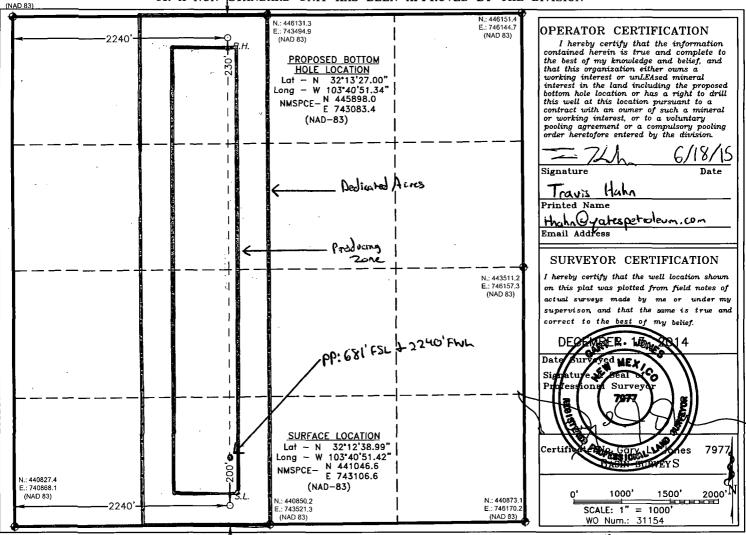

Property Code 17939 OGRID No. 025575

| CAL (400) 110 5100 FAL. (400) 110-5100 | WELL LOCATION AND | ACREAGE DEDICATION PLAT | ☐ AMENDED REPORT |
|----------------------------------------|-------------------|-------------------------|------------------|
| 30-025-42645                           | 96229             | MESA VERDE: BON         | e salve          |
| Property Code                          | Prop              | Well Number             |                  |
| 17939                                  | DOUBLE            | . 2H                    |                  |
| OGRID No.                              | Oper              | Elevation               |                  |

## YATES PETROLEUM CORPORATION Surface Location

| UL or lot No. | Section | Township | Range | Lot Idn | Feet from the | North/NORTH LINE | Feet from the | East/West line | County |
|---------------|---------|----------|-------|---------|---------------|------------------|---------------|----------------|--------|
| N             | 16      | 24 S     | 32 E  |         | 200           | SOUTH            | 2240          | WEST           | LEA    |

## Bottom Hole Location If Different From Surface

| UL or lot No.                                          | Section | Township | Range   | Lot Idn | Feet from the | North/NORTH LINE | Feet from the | East/West line | County |
|--------------------------------------------------------|---------|----------|---------|---------|---------------|------------------|---------------|----------------|--------|
| С                                                      | 16      | 24 S     | 32 E    | ,       | 230           | NORTH            | 2240          | WEST           | LEA    |
| Dedicated Acres   Joint or Infill   Consolidation Code |         |          | Code Or | der No. |               | <u> </u>         |               |                |        |
| 160                                                    |         |          |         |         |               |                  |               |                |        |