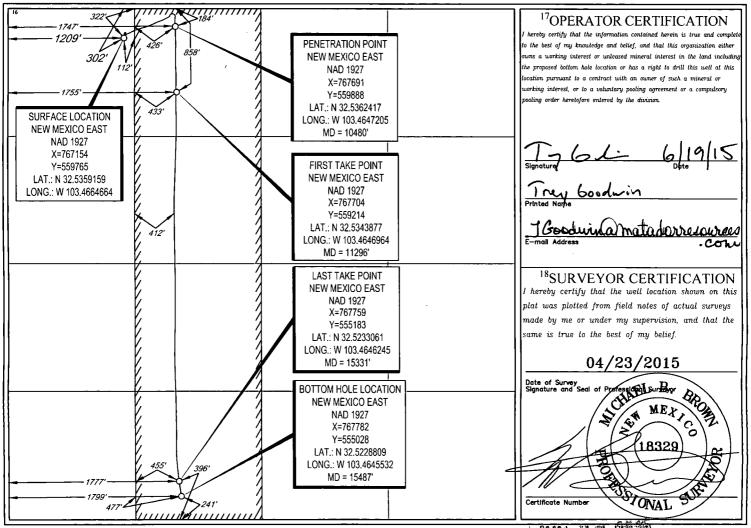

| District 1<br>1625 N. French Dr., H<br>Phone: (575) 393-616<br>District II<br>811 S. First St., Artesi<br>Phone: (575) 748-128<br>District III<br>1000 Rio Brazos Road<br>Phone: (505) 334-617<br>District IV<br>1220 S. St. Francis Dr<br>Phone: (505) 476-346 |                        | State of New Mexico<br>Energy, Minerals & Natural Resources<br>Department HOBBS OC<br>OIL CONSERVATION DIVISION<br>1220 South St. Francis Dr. JUN 2 4 20<br>Sante Fe, NM 87505 |                  |                                                        |           |              |                        | District Office        |   |                                |                                   |        |  |
|-----------------------------------------------------------------------------------------------------------------------------------------------------------------------------------------------------------------------------------------------------------------|------------------------|--------------------------------------------------------------------------------------------------------------------------------------------------------------------------------|------------------|--------------------------------------------------------|-----------|--------------|------------------------|------------------------|---|--------------------------------|-----------------------------------|--------|--|
| <b>RECEIVED</b><br>WELL LOCATION AND ACREAGE DEDICATION PLAT                                                                                                                                                                                                    |                        |                                                                                                                                                                                |                  |                                                        |           |              |                        |                        |   |                                |                                   |        |  |
| <sup>1</sup> API Number<br>30-025-42353                                                                                                                                                                                                                         |                        |                                                                                                                                                                                |                  | <sup>2</sup> Pool Code                                 |           |              | <sup>3</sup> Pool Name |                        |   |                                |                                   |        |  |
| <sup>4</sup> Property Code                                                                                                                                                                                                                                      |                        |                                                                                                                                                                                |                  | <sup>5</sup> Property Name<br>RANGER STATE 33 20 35 RN |           |              |                        |                        |   |                                | <sup>6</sup> Well Number<br>#122H |        |  |
| <sup>7</sup> OGRID                                                                                                                                                                                                                                              | No.                    | <sup>8</sup> Operator Name<br>MATADOR PRODUCTION COMPANY                                                                                                                       |                  |                                                        |           |              |                        |                        |   | <sup>°Elevation</sup><br>3699' |                                   |        |  |
| <sup>10</sup> Surface Location                                                                                                                                                                                                                                  |                        |                                                                                                                                                                                |                  |                                                        |           |              |                        |                        |   |                                |                                   |        |  |
| UL or lot no.<br>D                                                                                                                                                                                                                                              | Section<br>33          | Township<br>20-S                                                                                                                                                               | Range<br>35–E    | Range Lot Idn Feet                                     |           | rom the      | North/South line NORTH | Feet from the<br>1209' | - | East/West line<br>EST LE       |                                   | County |  |
| UL or lot no.<br>N                                                                                                                                                                                                                                              | Section<br>33          | 20-S                                                                                                                                                                           | 35-E             | 35-E - 24                                              |           | rom the<br>9 | North/South line       | Feet from the 1799'    | - | East/West lin<br>EST           | • LEA                             | County |  |
| <sup>12</sup> Dedicated Acres                                                                                                                                                                                                                                   | <sup>13</sup> Joint or | Infill <sup>14</sup>                                                                                                                                                           | Consolidation Co | de <sup>15</sup> 0                                     | Order No. |              |                        |                        |   |                                |                                   | 1      |  |

No allowable will be assigned to this completion until all interests have been consolidated or a non-standard unit has been approved by the division.

SUSHIEVEVINATADOR RESOLINCESIRANGER 33 STATE COM 20 35 RN 122HIEINAL DRODLICTSIAD RANGER SHANN 20 5 EN 122HO 13 MIG 6/19/2015 11:46:57 AM Islavall