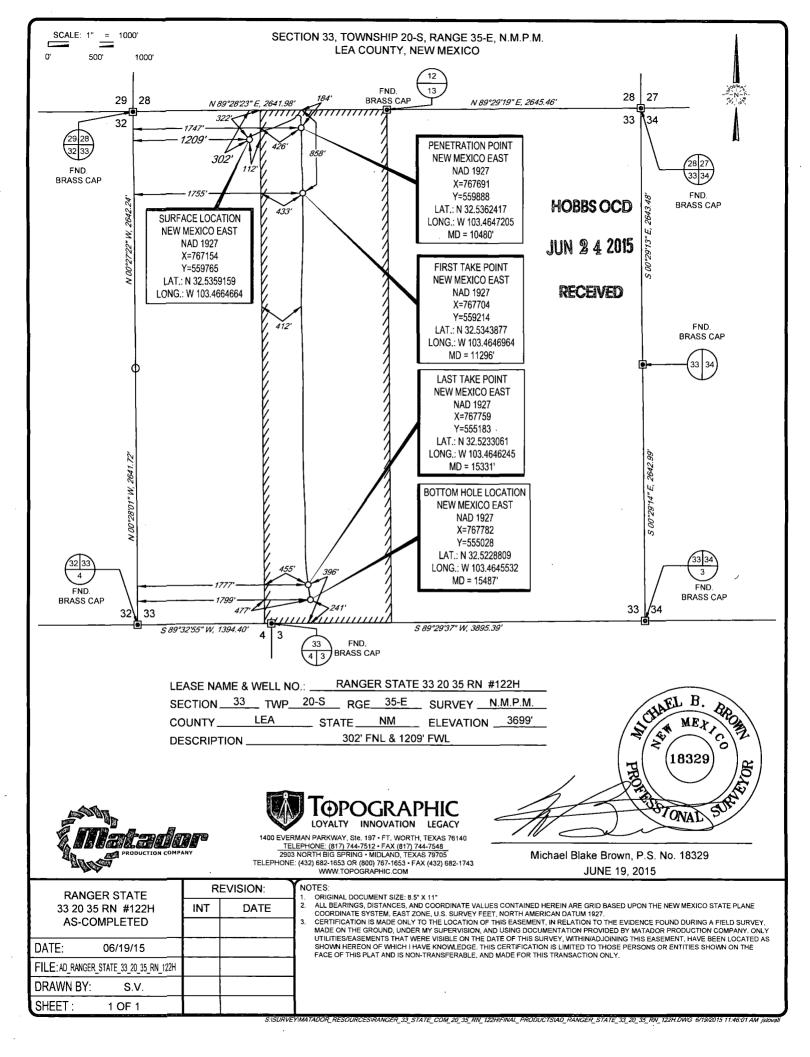

| District 1<br>1625 N. French Dr., H<br>Phone: (575) 393-616<br>District II<br>811 S. First St., Artesi<br>Phone: (575) 748-128<br>District III<br>1000 Rio Brazos Road<br>Phone: (505) 334-617<br>District IV<br>1220 S. St. Francis Dr<br>Phone: (505) 476-346 |                        | State of New Mexico<br>Energy, Minerals & Natural Resources<br>Department HOBBS OC<br>OIL CONSERVATION DIVISION<br>1220 South St. Francis Dr. JUN 2 4 20<br>Sante Fe, NM 87505 |                  |                                                        |           |              |                        | District Office        |   |                                |                                   |        |  |
|-----------------------------------------------------------------------------------------------------------------------------------------------------------------------------------------------------------------------------------------------------------------|------------------------|--------------------------------------------------------------------------------------------------------------------------------------------------------------------------------|------------------|--------------------------------------------------------|-----------|--------------|------------------------|------------------------|---|--------------------------------|-----------------------------------|--------|--|
| <b>RECEIVED</b><br>WELL LOCATION AND ACREAGE DEDICATION PLAT                                                                                                                                                                                                    |                        |                                                                                                                                                                                |                  |                                                        |           |              |                        |                        |   |                                |                                   |        |  |
| <sup>1</sup> API Number<br>30-025-42353                                                                                                                                                                                                                         |                        |                                                                                                                                                                                |                  | <sup>2</sup> Pool Code                                 |           |              | <sup>3</sup> Pool Name |                        |   |                                |                                   |        |  |
| <sup>4</sup> Property Code                                                                                                                                                                                                                                      |                        |                                                                                                                                                                                |                  | <sup>5</sup> Property Name<br>RANGER STATE 33 20 35 RN |           |              |                        |                        |   |                                | <sup>6</sup> Well Number<br>#122H |        |  |
| <sup>7</sup> OGRID                                                                                                                                                                                                                                              | No.                    | <sup>8</sup> Operator Name<br>MATADOR PRODUCTION COMPANY                                                                                                                       |                  |                                                        |           |              |                        |                        |   | <sup>°Elevation</sup><br>3699' |                                   |        |  |
| <sup>10</sup> Surface Location                                                                                                                                                                                                                                  |                        |                                                                                                                                                                                |                  |                                                        |           |              |                        |                        |   |                                |                                   |        |  |
| UL or lot no.<br>D                                                                                                                                                                                                                                              | Section<br>33          | Township<br>20-S                                                                                                                                                               | Range<br>35–E    | Range Lot Idn Feet                                     |           | rom the      | North/South line NORTH | Feet from the<br>1209' | - | East/West line<br>EST LE       |                                   | County |  |
| UL or lot no.<br>N                                                                                                                                                                                                                                              | Section<br>33          | 20-S                                                                                                                                                                           | 35-E             | 35-E - 24                                              |           | rom the<br>9 | North/South line       | Feet from the 1799'    | - | East/West lin<br>EST           | • LEA                             | County |  |
| <sup>12</sup> Dedicated Acres                                                                                                                                                                                                                                   | <sup>13</sup> Joint or | Infill <sup>14</sup>                                                                                                                                                           | Consolidation Co | de <sup>15</sup> 0                                     | Order No. |              |                        |                        |   |                                |                                   | 1      |  |

No allowable will be assigned to this completion until all interests have been consolidated or a non-standard unit has been approved by the division.

SUSHIEVEVINATADOR RESOLINCESIRANGER 33 STATE COM 20 35 RN 122HIEINAL DRODLICTSIAD RANGER SHANN 20 5 EN 122HO 13 MIG 6/19/2015 11:46:57 AM Islavall