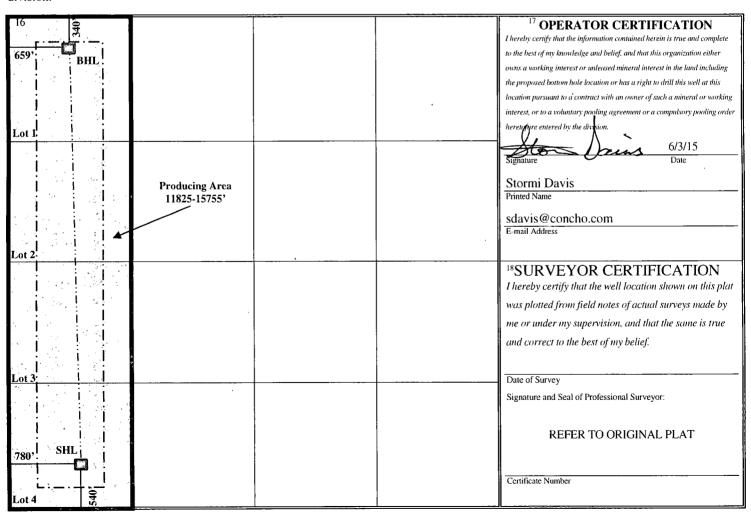

## WELL LOCATION AND ACREAGE DEDICATION PLAT

| <sup>1</sup> API Number    |                       |                        |              | <sup>2</sup> Pool Code |                           | <sup>3</sup> Pool Name |               |                |                          |  |
|----------------------------|-----------------------|------------------------|--------------|------------------------|---------------------------|------------------------|---------------|----------------|--------------------------|--|
| 30-                        | 30                    |                        | 5535         |                        | Berry; Bone Spring, North |                        |               |                |                          |  |
| <sup>4</sup> Property Code |                       |                        |              | •                      | 5 Property                | operty Name            |               |                | <sup>6</sup> Well Number |  |
| 38554                      |                       | Stratojet 31 State Com |              |                        |                           |                        |               |                | 8H                       |  |
| <sup>7</sup> OGRID No.     |                       | 8 Operator Name        |              |                        |                           |                        |               |                | <sup>9</sup> Elevation   |  |
| 229137                     |                       | COG Operating LLC      |              |                        |                           |                        |               |                | 3742' GR                 |  |
|                            |                       |                        |              |                        | <sup>10</sup> Surface     | Location               |               |                |                          |  |
| UL or lot no.              | Section               | Township               | Range        | Lot Idn                | Feet from the             | North/South line       | Feet from the | East/West line | County                   |  |
| 4                          | 31                    | 20S                    | 35E          |                        | 540                       | South                  | 780           | West           | Lea                      |  |
|                            | L                     | <b>'</b>               | п Вс         | ottom Hol              | e Location I              | f Different From       | m Surface     |                |                          |  |
| UL or lot no.              | Section               | Township               | Range        | Lot Idn                | Feet from the             | North/South line       | Feet from the | East/West line | County                   |  |
| 1                          | 31                    | 20S                    | 35E          |                        | 340                       | North                  | 659           | West           | Lea                      |  |
| 12 Dedicated Acres         | <sup>13</sup> Joint o | r Infill 14 C          | onsolidation | Code 15 Ord            | ler No.                   | <del>!</del>           |               |                | •                        |  |
| 160.24                     |                       |                        |              |                        |                           |                        |               |                |                          |  |
|                            |                       |                        |              |                        |                           |                        |               |                |                          |  |