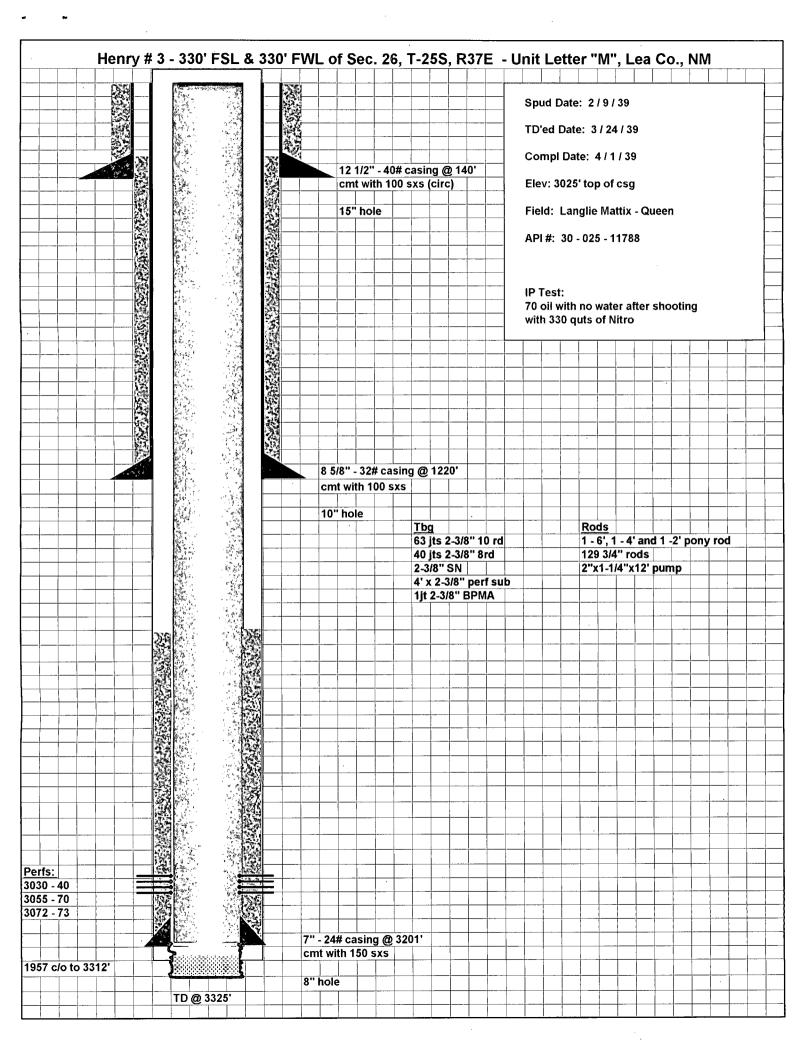

| Office<br><u>District I</u>                                                                                                                                                                                                                                                                                      |                                                                                                                                                   | exico                                                                                      | Form C-103                                                                                                                                                       |
|------------------------------------------------------------------------------------------------------------------------------------------------------------------------------------------------------------------------------------------------------------------------------------------------------------------|---------------------------------------------------------------------------------------------------------------------------------------------------|--------------------------------------------------------------------------------------------|------------------------------------------------------------------------------------------------------------------------------------------------------------------|
|                                                                                                                                                                                                                                                                                                                  | Energy, Minerals and Nat                                                                                                                          | ural Resources                                                                             | May 27, 2004                                                                                                                                                     |
| 1625 N. French Dr., Hobbs, NM 88240<br>District II                                                                                                                                                                                                                                                               |                                                                                                                                                   |                                                                                            | WELL API NO.<br>30-025-11788                                                                                                                                     |
| 1301 W. Grand Ave., Artesia, NM 88210                                                                                                                                                                                                                                                                            | OIL CONSERVATION                                                                                                                                  |                                                                                            | 5. Indicate Type of Lease                                                                                                                                        |
| <u>District III</u><br>1000 Rio Brazos Rd., Aztec, NM 87410                                                                                                                                                                                                                                                      | 1220 South St. Fra                                                                                                                                |                                                                                            | STATE STEE                                                                                                                                                       |
| District IV                                                                                                                                                                                                                                                                                                      | Santa Fe, NM 8                                                                                                                                    | 37505                                                                                      | 6. State Oil & Gas Lease No.                                                                                                                                     |
| 1220 S. St. Francis Dr., Santa Fe, NM<br>87505                                                                                                                                                                                                                                                                   |                                                                                                                                                   |                                                                                            |                                                                                                                                                                  |
| SUNDRY NOTICES AND REPORTS ON WELLS (DO NOT USE THIS FORM FOR PROPOSALS TO DRILL OR TO DEEPEN OR PLUG BACK TO A DIFFERENT RESERVOIR. USE "APPLICATION FOR PERMIT" (FORM C-101) FOR SUCH                                                                                                                          |                                                                                                                                                   |                                                                                            | 7. Lease Name or Unit Agreement Name<br>Henry                                                                                                                    |
| DIFFERENT RESERVOIR. USE "APPLICA" PROPOSALS.)                                                                                                                                                                                                                                                                   | ATION FOR PERMIT" (FORM C-101) F                                                                                                                  | OR SUCH<br>HOBBS OCD                                                                       | 8. Well Number                                                                                                                                                   |
|                                                                                                                                                                                                                                                                                                                  | Gas Well 🔲 Other                                                                                                                                  | UCBB3 CCB                                                                                  | 3                                                                                                                                                                |
| 2. Name of Operator Saber Oil & Gas Ventures, LLC                                                                                                                                                                                                                                                                |                                                                                                                                                   | JUL 1 0 2015                                                                               | 9. OGRID Number<br>243978                                                                                                                                        |
| 3. Address of Operator                                                                                                                                                                                                                                                                                           |                                                                                                                                                   |                                                                                            | 10. Pool name or Wildcat                                                                                                                                         |
| 400 W. Illinois, Ste. 950 Midland, T.                                                                                                                                                                                                                                                                            | X 79702                                                                                                                                           | RECEIVED                                                                                   | Langlic Mattix-Queen                                                                                                                                             |
| 4. Well Location                                                                                                                                                                                                                                                                                                 |                                                                                                                                                   | 1/2021/22                                                                                  |                                                                                                                                                                  |
|                                                                                                                                                                                                                                                                                                                  | ect from the _S line and _330                                                                                                                     |                                                                                            | Wline                                                                                                                                                            |
|                                                                                                                                                                                                                                                                                                                  | ownship 25S Range                                                                                                                                 |                                                                                            | MPM County LEA                                                                                                                                                   |
|                                                                                                                                                                                                                                                                                                                  | 11. Elevation (Show whether DI                                                                                                                    | R, RKB, RT, GR, etc.,                                                                      |                                                                                                                                                                  |
| Pit or Below-grade Tank Application □ or                                                                                                                                                                                                                                                                         |                                                                                                                                                   | ·                                                                                          |                                                                                                                                                                  |
|                                                                                                                                                                                                                                                                                                                  |                                                                                                                                                   |                                                                                            | 6                                                                                                                                                                |
| Pit typeDepth to Groundwate                                                                                                                                                                                                                                                                                      |                                                                                                                                                   |                                                                                            |                                                                                                                                                                  |
| Pit Liner Thickness: mil Below-Grade Tank: Volume bbls; Construction Material                                                                                                                                                                                                                                    |                                                                                                                                                   |                                                                                            |                                                                                                                                                                  |
| 12. Check Ap                                                                                                                                                                                                                                                                                                     | ppropriate Box to Indicate 1                                                                                                                      |                                                                                            |                                                                                                                                                                  |
| NOTICE OF INT                                                                                                                                                                                                                                                                                                    | ENTION TO:                                                                                                                                        | E-PER                                                                                      | RMITTING <swdinjection></swdinjection>                                                                                                                           |
| PERFORM REMEDIAL WORK                                                                                                                                                                                                                                                                                            |                                                                                                                                                   | REME DET                                                                                   | ERSION RBDMS                                                                                                                                                     |
|                                                                                                                                                                                                                                                                                                                  | CHANGE PLANS                                                                                                                                      | I COMM REIU                                                                                | RN TO TA                                                                                                                                                         |
|                                                                                                                                                                                                                                                                                                                  | MULTIPLE COMPL                                                                                                                                    | CASIN CSNG                                                                                 |                                                                                                                                                                  |
|                                                                                                                                                                                                                                                                                                                  | <del></del>                                                                                                                                       | INT TO                                                                                     | P&P P&A NR P&A R                                                                                                                                                 |
| OTHER:                                                                                                                                                                                                                                                                                                           |                                                                                                                                                   | OTHEK.                                                                                     |                                                                                                                                                                  |
|                                                                                                                                                                                                                                                                                                                  |                                                                                                                                                   |                                                                                            | d give pertinent dates, including estimated date                                                                                                                 |
|                                                                                                                                                                                                                                                                                                                  |                                                                                                                                                   | -                                                                                          | tach wellbore diagram of proposed completion                                                                                                                     |
| of recompletion.                                                                                                                                                                                                                                                                                                 |                                                                                                                                                   |                                                                                            | 1 0 1 14 ANT                                                                                                                                                     |
|                                                                                                                                                                                                                                                                                                                  |                                                                                                                                                   | 20000                                                                                      | 1 AD 1 1/26 SYS / 1/1/1                                                                                                                                          |
|                                                                                                                                                                                                                                                                                                                  |                                                                                                                                                   | 1-UU/2) 11U                                                                                | SO CAY WI SO SAN CIN.                                                                                                                                            |
| MIRU POOH w/Prod equip.                                                                                                                                                                                                                                                                                          | LD same, NU BOP, SET C                                                                                                                            | IBP@ 293                                                                                   | SO CAP W/ SOURCE                                                                                                                                                 |
| <ol> <li>MIRU POOH w/Prod equip.</li> <li>THT w/work string to 3000°;</li> </ol>                                                                                                                                                                                                                                 | LD same. NU BOP. SET C<br>spot 25sx WOC & TAG @ 2900                                                                                              | <b>TBF @ 292</b><br>F circ w/P&A mud.                                                      | _ PRESSURE TEST CSG                                                                                                                                              |
| <ol> <li>MIRU POOH w/Prod equip.</li> <li>THT w/work string to 3000;</li> <li>POOH pcrf 7" @ 1270' sqz.5</li> </ol>                                                                                                                                                                                              | LD same. NU BOP. SET C<br>spot 25sx WOC & TAG @ 2900<br>50sx WOC & TAG @ 1170'.                                                                   | TBP @ 298<br>F circ w/P&A mud.                                                             | - PRESSURE TEST CSG                                                                                                                                              |
| 4. Perf 7" (a) 190" sqz to surf w                                                                                                                                                                                                                                                                                | /125sx verify cmt visually.                                                                                                                       |                                                                                            | SO CAP W/35 SXS CMT<br>— PRESSURE TEST CSG                                                                                                                       |
| 4. Perf 7" (a) 190" sqz to surf w                                                                                                                                                                                                                                                                                | LD same. NU BOP. SET C<br>spot 25sx WOC & TAG @ 2900<br>50sx WOC & TAG @ 1170'.<br>/125sx verify cmt visually.<br>st anchors. Install DHM, RR, RD |                                                                                            | _ PRESSURE TEST CSG                                                                                                                                              |
| 4. Perf 7" (a) 190" sqz to surf w                                                                                                                                                                                                                                                                                | /125sx verify cmt visually.                                                                                                                       |                                                                                            | - PRESSURE TEST CSG                                                                                                                                              |
| 4. Perf 7" (a) 190" sqz to surf w                                                                                                                                                                                                                                                                                | /125sx verify cmt visually.                                                                                                                       | MO.                                                                                        | TRESSURE TEST CSG                                                                                                                                                |
| 4. Perf 7" (a) 190" sqz to surf w                                                                                                                                                                                                                                                                                | /125sx verify cmt visually.                                                                                                                       | MO. The Oil Con                                                                            | servation Division                                                                                                                                               |
| 4. Perf 7" (a) 190" sqz to surf w                                                                                                                                                                                                                                                                                | /125sx verify cmt visually.                                                                                                                       | The Oil Con<br>MUST BE N                                                                   | servation Division OTIFIED 24 Hours                                                                                                                              |
| 4. Perf 7" (a) 190" sqz to surf w                                                                                                                                                                                                                                                                                | /125sx verify cmt visually.                                                                                                                       | The Oil Con<br>MUST BE N                                                                   | servation Division                                                                                                                                               |
| 4. Perf 7" (a) 190" sqz to surf w                                                                                                                                                                                                                                                                                | /125sx verify cmt visually.                                                                                                                       | The Oil Con<br>MUST BE N                                                                   | servation Division OTIFIED 24 Hours                                                                                                                              |
| 4. Perf 7" (a) 190" sqz to surf w/<br>5. ND BOP. Cut off WH & mas                                                                                                                                                                                                                                                | /125sx verify cmt visually.                                                                                                                       | The Oil Con<br>MUST BE N                                                                   | servation Division OTIFIED 24 Hours                                                                                                                              |
| 4. Perf 7" (a) 190" sqz to surf w                                                                                                                                                                                                                                                                                | /125sx verify cmt visually.<br>st anchors. Install DHM. RR. RD                                                                                    | The Oil Con<br>MUST BE N                                                                   | servation Division OTIFIED 24 Hours                                                                                                                              |
| 4. Perf 7" (a) 190" sqz to surf w. 5. ND BOP. Cut off WH & mas                                                                                                                                                                                                                                                   | /125sx verify cmt visually.<br>st anchors. Install DHM. RR. RD                                                                                    | The Oil Con<br>MUST BE N                                                                   | servation Division OTIFIED 24 Hours                                                                                                                              |
| 4. Perf 7" (a) 190" sqz to surf w. 5. ND BOP. Cut off WH & mas  10lb gelled brine between all plugs. Closed loop system all fluids to licens  Thereby certify that the information all                                                                                                                           | ove is true and complete to the                                                                                                                   | The Oil Con MUST BE No Prior to the be                                                     | servation Division OTIFIED 24 Hours                                                                                                                              |
| 4. Perf 7" (a) 190" sqz to surf w. 5. ND BOP. Cut off WH & mas  10lb gelled brine between all plugs. Closed loop system all fluids to licens  Thereby certify that the information all                                                                                                                           | osed according to NMOCD guidelines                                                                                                                | The Oil Con MUST BE No Prior to the be                                                     | nservation Division OTIFIED 24 Hours ging ing of operations e and belief. I further certify that any pit or below-                                               |
| 4. Perf 7" (a) 190" sqz to surf w. 5. ND BOP. Cut off WH & mas  10lb gelled brine between all plugs. Closed loop system all fluids to licens  I hereby certify that the information at grade tank has been/will be constructed or chestignature.                                                                 | cd disposal.  bove is true and complete to the losed according to NMOCD guidelines  TITLE                                                         | The Oil Con MUST BE N Prior to the be                                                      | e and belief. I further certify that any pit or below- or an (attached) alternative OCD-approved plan  DATE_7-8-2015                                             |
| 4. Perf 7" (a) 190" sqz to surf w. 5. ND BOP. Cut off WH & mas  10lb gelled brine between all plugs. Closed loop system all fluids to licens  I hereby certify that the information at grade tank has been/will be constructed or che  SIGNATURE 17 Mathaell  Type or print name 10 Mathael                      | cd disposal.  bove is true and complete to the losed according to NMOCD guidelines  TITLE                                                         | The Oil Con MUST BE N Prior to the be                                                      | Servation Division OTIFIED 24 Hours ginging of operations  e and belief. I further certify that any pit or below- or an (attached) alternative OCD-approved plan |
| 4. Perf 7" (a) 190" sqz to surf w. 5. ND BOP. Cut off WH & mas  10lb gelled brine between all plugs. Closed loop system all fluids to licens  I hereby certify that the information at grade tank has been/will be constructed or chestignature.                                                                 | ed disposal.  bove is true and complete to the losed according to NMOCD guidelines  TITLE  E-mail address:                                        | The Oil Con MUST BE No Prior to the be  best of my knowledge , a general permit   Enginee/ | e and belief. I further certify that any pit or belower an (attached) alternative OCD-approved plan                                                              |
| 4. Perf 7" (a) 190" sqz to surf w. 5. ND BOP. Cut off WH & mas  10lb gelled brine between all plugs. Closed loop system all fluids to licens  1 hereby certify that the information at grade tank has been/will be constructed or che  SIGNATURE 17 Mathaelt  Type or print name 10 Mathaelt  APPROVED BY:       | ed disposal.  bove is true and complete to the losed according to NMOCD guidelines  TITLE  E-mail address:                                        | The Oil Con MUST BE No Prior to the be  best of my knowledge , a general permit   Enginee/ | e and belief. I further certify that any pit or belower an (attached) alternative OCD-approved plan                                                              |
| 4. Perf 7" (a) 190" sqz to surf w. 5. ND BOP. Cut off WH & mas  10lb gelled brine between all plugs. Closed loop system all fluids to licens  1 hereby certify that the information at grade tank has been/will be constructed or chestigated by Machaelle  Type or print name  10 Machaelle  For State Use Only | cd disposal.  bove is true and complete to the losed according to NMOCD guidelines  TITLE                                                         | The Oil Con MUST BE No Prior to the be  best of my knowledge , a general permit   Enginee/ | e and belief. I further certify that any pit or below- or an (attached) alternative OCD-approved plan  DATE_7-8-2015                                             |