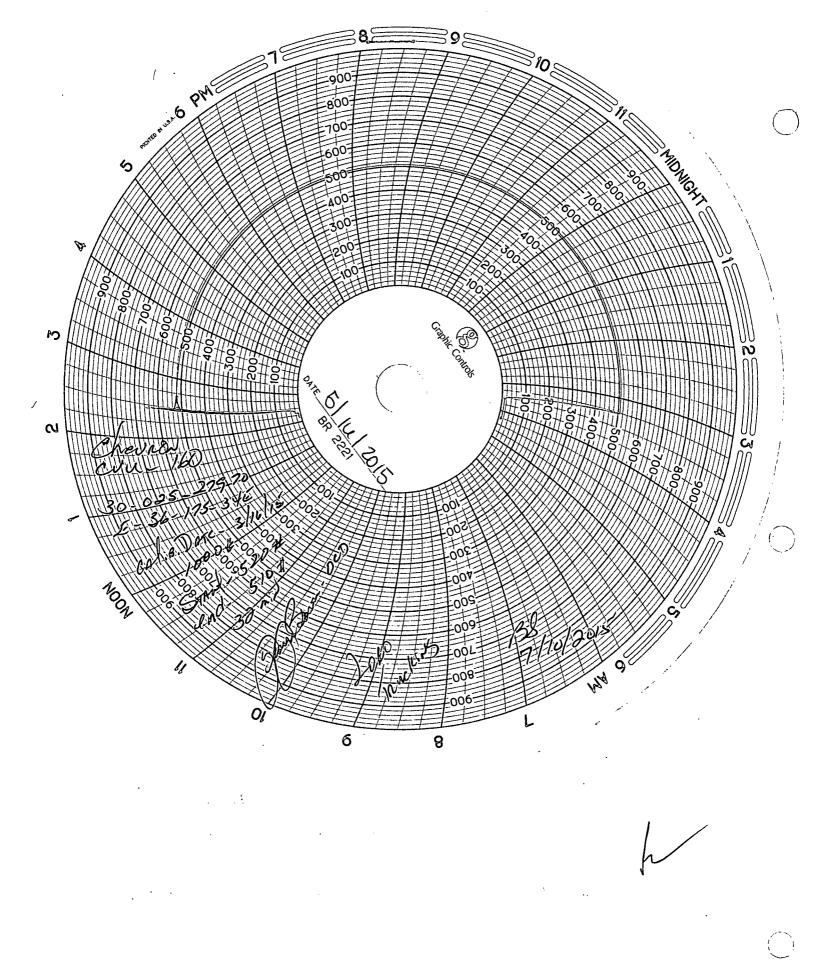

|                                                                                                                                                                                                                                                         | Julia Jupy o ipproprio a District<br>Office                                                     | State of N<br>Energy, Minerals ar                       | New Mexico<br>ad Natural I |                                       | Form C-103<br>Revised July 18, 2013            |          |  |
|---------------------------------------------------------------------------------------------------------------------------------------------------------------------------------------------------------------------------------------------------------|-------------------------------------------------------------------------------------------------|---------------------------------------------------------|----------------------------|---------------------------------------|------------------------------------------------|----------|--|
|                                                                                                                                                                                                                                                         | 1625 N. French Dr., Hobbs, NM 88240                                                             |                                                         |                            |                                       | WELL API NO.                                   | <u>'</u> |  |
|                                                                                                                                                                                                                                                         | District II - (575) 748-1283<br>811 S. First St., Artesia, NM 88210                             | 1220 South St. Francis Dr.                              |                            |                                       | 3002527970                                     |          |  |
|                                                                                                                                                                                                                                                         | District 111 - (505) 334-6178<br>1000 Rio Brazos Rd., Aztec, NM 87410                           |                                                         |                            |                                       | 5. Indicate Type of Lease<br>STATE 🛛 FE77E 🗌 🛩 |          |  |
| <u></u>                                                                                                                                                                                                                                                 | District IV - (505) 476-3460<br>1220 S. St. Francis Dr., Santa Fe, NM 87505                     |                                                         |                            | 6. State Oil & Gas Lease No.          | -                                              |          |  |
| (                                                                                                                                                                                                                                                       |                                                                                                 |                                                         |                            |                                       | B 155                                          |          |  |
|                                                                                                                                                                                                                                                         | (DO NOT USE THIS FORM FOR PROPO                                                                 | DTICES AND REPORTS ON WE<br>ISALS TO DRILL OR TO DEEPEN |                            | ACK TO A                              | 7. Lease Name or Unit Agreement Name           |          |  |
|                                                                                                                                                                                                                                                         | DIFFERENT RESERVOIR. USE "APPLICA<br>PROPOSALS.)                                                |                                                         | 101) FOR SUC               | H                                     | 8. Well Number                                 | -        |  |
|                                                                                                                                                                                                                                                         |                                                                                                 | Gas Well X Other Injecto                                | HOBBS                      | OCD                                   | 160 🗸                                          |          |  |
|                                                                                                                                                                                                                                                         | 2. Name of Operator                                                                             |                                                         |                            | 0015                                  | 9. OGRID Number                                |          |  |
|                                                                                                                                                                                                                                                         | CHEVRON U.S.A.                                                                                  |                                                         | JUL 01                     | 2015                                  |                                                |          |  |
|                                                                                                                                                                                                                                                         | 3. Address of Operator<br>15 SMITH ROAD MIDLAND, TX 797                                         |                                                         |                            |                                       | 10. Pool name or Wildcat                       |          |  |
|                                                                                                                                                                                                                                                         |                                                                                                 |                                                         | RECE                       | VED                                   | VÁCUUM GRAYBURG SAN ANDRES                     | _        |  |
|                                                                                                                                                                                                                                                         | 4. Well Location Unit Letter_ E _:_2602 _feet from the _N_ line and _35 _feet from the _W_ line |                                                         |                            |                                       |                                                |          |  |
| ۱                                                                                                                                                                                                                                                       |                                                                                                 | Section 36 Township 17 S Range 34 E NMPM County LEA     |                            |                                       |                                                |          |  |
|                                                                                                                                                                                                                                                         |                                                                                                 | 11. Elevation (Show wh                                  |                            |                                       |                                                | a d      |  |
|                                                                                                                                                                                                                                                         |                                                                                                 | 4004                                                    | GR                         |                                       |                                                |          |  |
|                                                                                                                                                                                                                                                         |                                                                                                 |                                                         |                            |                                       |                                                |          |  |
|                                                                                                                                                                                                                                                         | 12. Chec                                                                                        | ck Appropriate Box to Ind                               | icate Natur                | e of Notice, Re                       | port or Other Data                             |          |  |
|                                                                                                                                                                                                                                                         |                                                                                                 |                                                         |                            |                                       |                                                |          |  |
|                                                                                                                                                                                                                                                         | PERFORM REMEDIAL WORK PLUG AND ABANDON REMEDIAL WORK                                            |                                                         |                            |                                       |                                                |          |  |
|                                                                                                                                                                                                                                                         | TEMPORARILY ABANDON CHANGE PLANS COMMENCE DRILLING OPNS. P AND A                                |                                                         |                            |                                       |                                                |          |  |
|                                                                                                                                                                                                                                                         |                                                                                                 |                                                         |                            |                                       |                                                |          |  |
|                                                                                                                                                                                                                                                         |                                                                                                 |                                                         |                            |                                       | NAIT TECT                                      |          |  |
| /                                                                                                                                                                                                                                                       | OTHER:                                                                                          |                                                         |                            | THER: ANNUAL                          | MIT IEST                                       |          |  |
| (                                                                                                                                                                                                                                                       |                                                                                                 |                                                         |                            |                                       |                                                |          |  |
| <ol> <li>Describe proposed or completed operations. (Clearly state all pertinent details, and give pertinent dates, include<br/>estimated date of starting any proposed work). SEE RULE 19.15.7.14 NMAC. For Multiple Completions: Attach we</li> </ol> |                                                                                                 |                                                         |                            |                                       |                                                | 2        |  |
| diagram of proposed completion or recompletion.                                                                                                                                                                                                         |                                                                                                 |                                                         |                            |                                       |                                                | 1        |  |
| CHEVRON U.S.A. INC HAS CONDUCTED THE ANNUAL MIT TEST ON THE ABOVE WELL.<br>CHART ATTACHED.<br>**PLEASE NOTE THIS TEST IS FOR UIC ANNUAL TESTING**                                                                                                       |                                                                                                 |                                                         |                            |                                       |                                                |          |  |
|                                                                                                                                                                                                                                                         |                                                                                                 |                                                         |                            |                                       |                                                |          |  |
|                                                                                                                                                                                                                                                         |                                                                                                 |                                                         |                            |                                       |                                                |          |  |
|                                                                                                                                                                                                                                                         |                                                                                                 |                                                         |                            |                                       |                                                |          |  |
|                                                                                                                                                                                                                                                         |                                                                                                 |                                                         |                            | [                                     |                                                |          |  |
|                                                                                                                                                                                                                                                         | Spud Date:                                                                                      | Rig Re                                                  | elease Date                | );<br>                                |                                                |          |  |
|                                                                                                                                                                                                                                                         | <b></b>                                                                                         |                                                         |                            | · · · · · · · · · · · · · · · · · · · |                                                |          |  |
|                                                                                                                                                                                                                                                         | I hereby certify that the information                                                           | on above is true and corr                               | plete to the               | e best of my kn                       | owledge and belief.                            | -        |  |
|                                                                                                                                                                                                                                                         | <b>A</b>                                                                                        |                                                         |                            |                                       |                                                |          |  |
|                                                                                                                                                                                                                                                         | SIGNATURE: A. Com                                                                               | TITI F                                                  |                            | RY ASSISTANT                          | DATE 14 June 2015                              |          |  |
|                                                                                                                                                                                                                                                         |                                                                                                 |                                                         |                            |                                       |                                                |          |  |
|                                                                                                                                                                                                                                                         | Type or print name: Adriann Garc                                                                | ia E-mail address: Adri                                 | ann.Garcia                 | @chevron.com                          | PHONE: <b>432-687-7617</b>                     |          |  |
|                                                                                                                                                                                                                                                         | For State Use Only                                                                              |                                                         |                            |                                       |                                                |          |  |
| ,                                                                                                                                                                                                                                                       | Bin A                                                                                           |                                                         | ster w                     | 2. 6                                  | DATE <b>7/10/2015</b>                          |          |  |
|                                                                                                                                                                                                                                                         | APPROVED BY: ///////////////////////////////////                                                | manIIILE                                                |                            | langer_                               | DATE                                           |          |  |
|                                                                                                                                                                                                                                                         |                                                                                                 |                                                         |                            |                                       | · · · · · · · · · · · · · · · · · · ·          |          |  |
| ŕ                                                                                                                                                                                                                                                       |                                                                                                 |                                                         |                            |                                       |                                                |          |  |
| Χ.                                                                                                                                                                                                                                                      |                                                                                                 |                                                         |                            |                                       |                                                |          |  |
|                                                                                                                                                                                                                                                         |                                                                                                 |                                                         |                            | Ľ                                     | 1111 1 A 2015 1                                |          |  |
|                                                                                                                                                                                                                                                         |                                                                                                 |                                                         |                            | .đ                                    |                                                |          |  |
|                                                                                                                                                                                                                                                         |                                                                                                 |                                                         |                            |                                       |                                                |          |  |
|                                                                                                                                                                                                                                                         |                                                                                                 |                                                         |                            |                                       | Ľ –                                            |          |  |